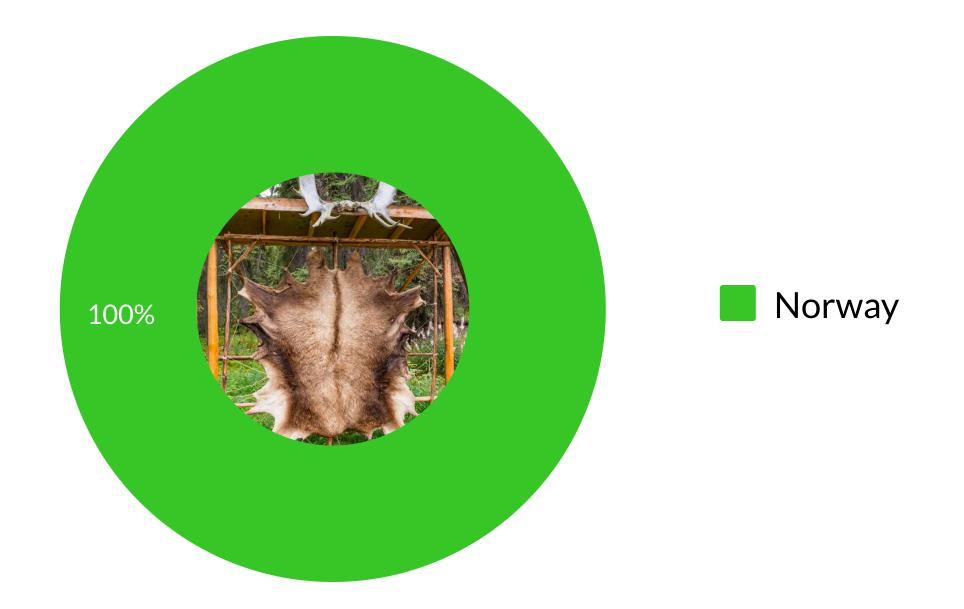

HS 4403 - Wood in the rough

HS 2304- Soy oilcake

HS 4011 - New Pneumatic tyres

HS 4101 - Cattle raw hides and skins

The pie charts show only the number one product per commodity group that is most imported in Sweden. The charts also display the non-EU countries that supply 1% or more of such products to the Sweden. The "red tree" icon highlights potential deforestation risks in the respective supplier countries.