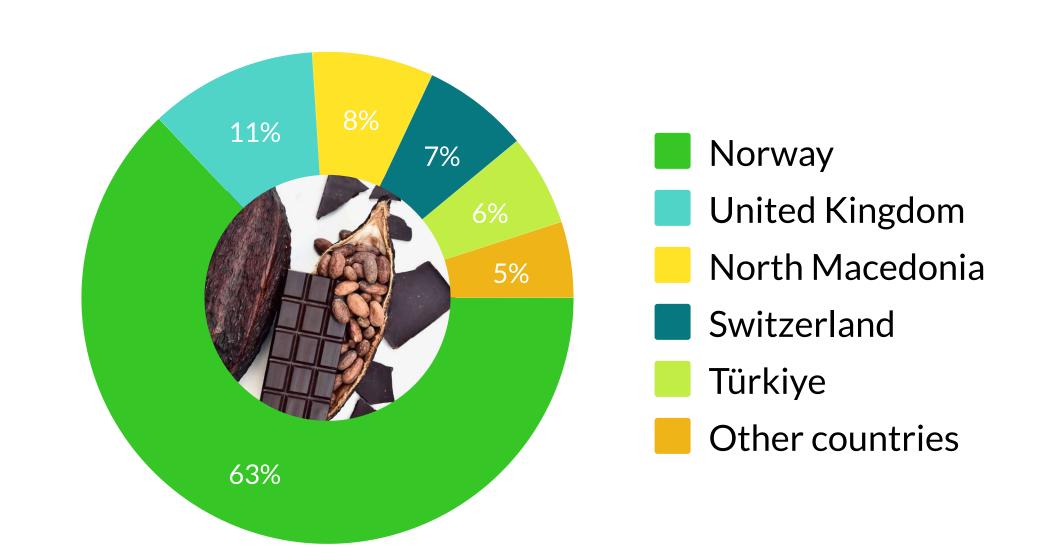

HS 4403 - Wood in the rough

HS 2304- Soy oilcake

HS 4011 - New Pneumatic tyres

HS 4101 - Cattle raw hides and skins

The pie charts show only the number one product per commodity group that is most imported in Sweden. The charts also display the non-EU countries that supply 1% or more of such products to the Sweden. The "red tree" icon highlights potential deforestation risks in the respective supplier countries.

HS 1511- Palm oil and its fractions

HS 0901 - Coffee, whether or not roasted or decaffeinated

HS 1806 -Chocolate and other food preparations containing cocoa