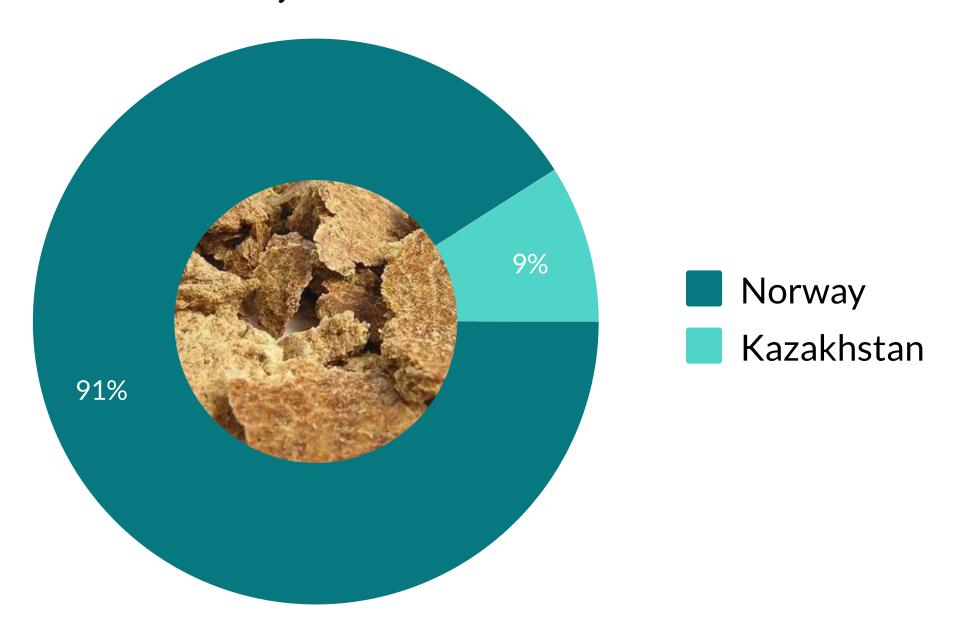

HS 4403 - Wood in the rough

HS 2304- Soy oilcake

HS 4011 - New Pneumatic tyres

HS 4101 - Cattle raw hides and skins

The pie charts show only the number one product per commodity group that is most imported in Sweden. The charts also display the non-EU countries that supply 1% or more of such products to the Sweden. The "red tree" icon highlights potential deforestation risks in the respective supplier countries.