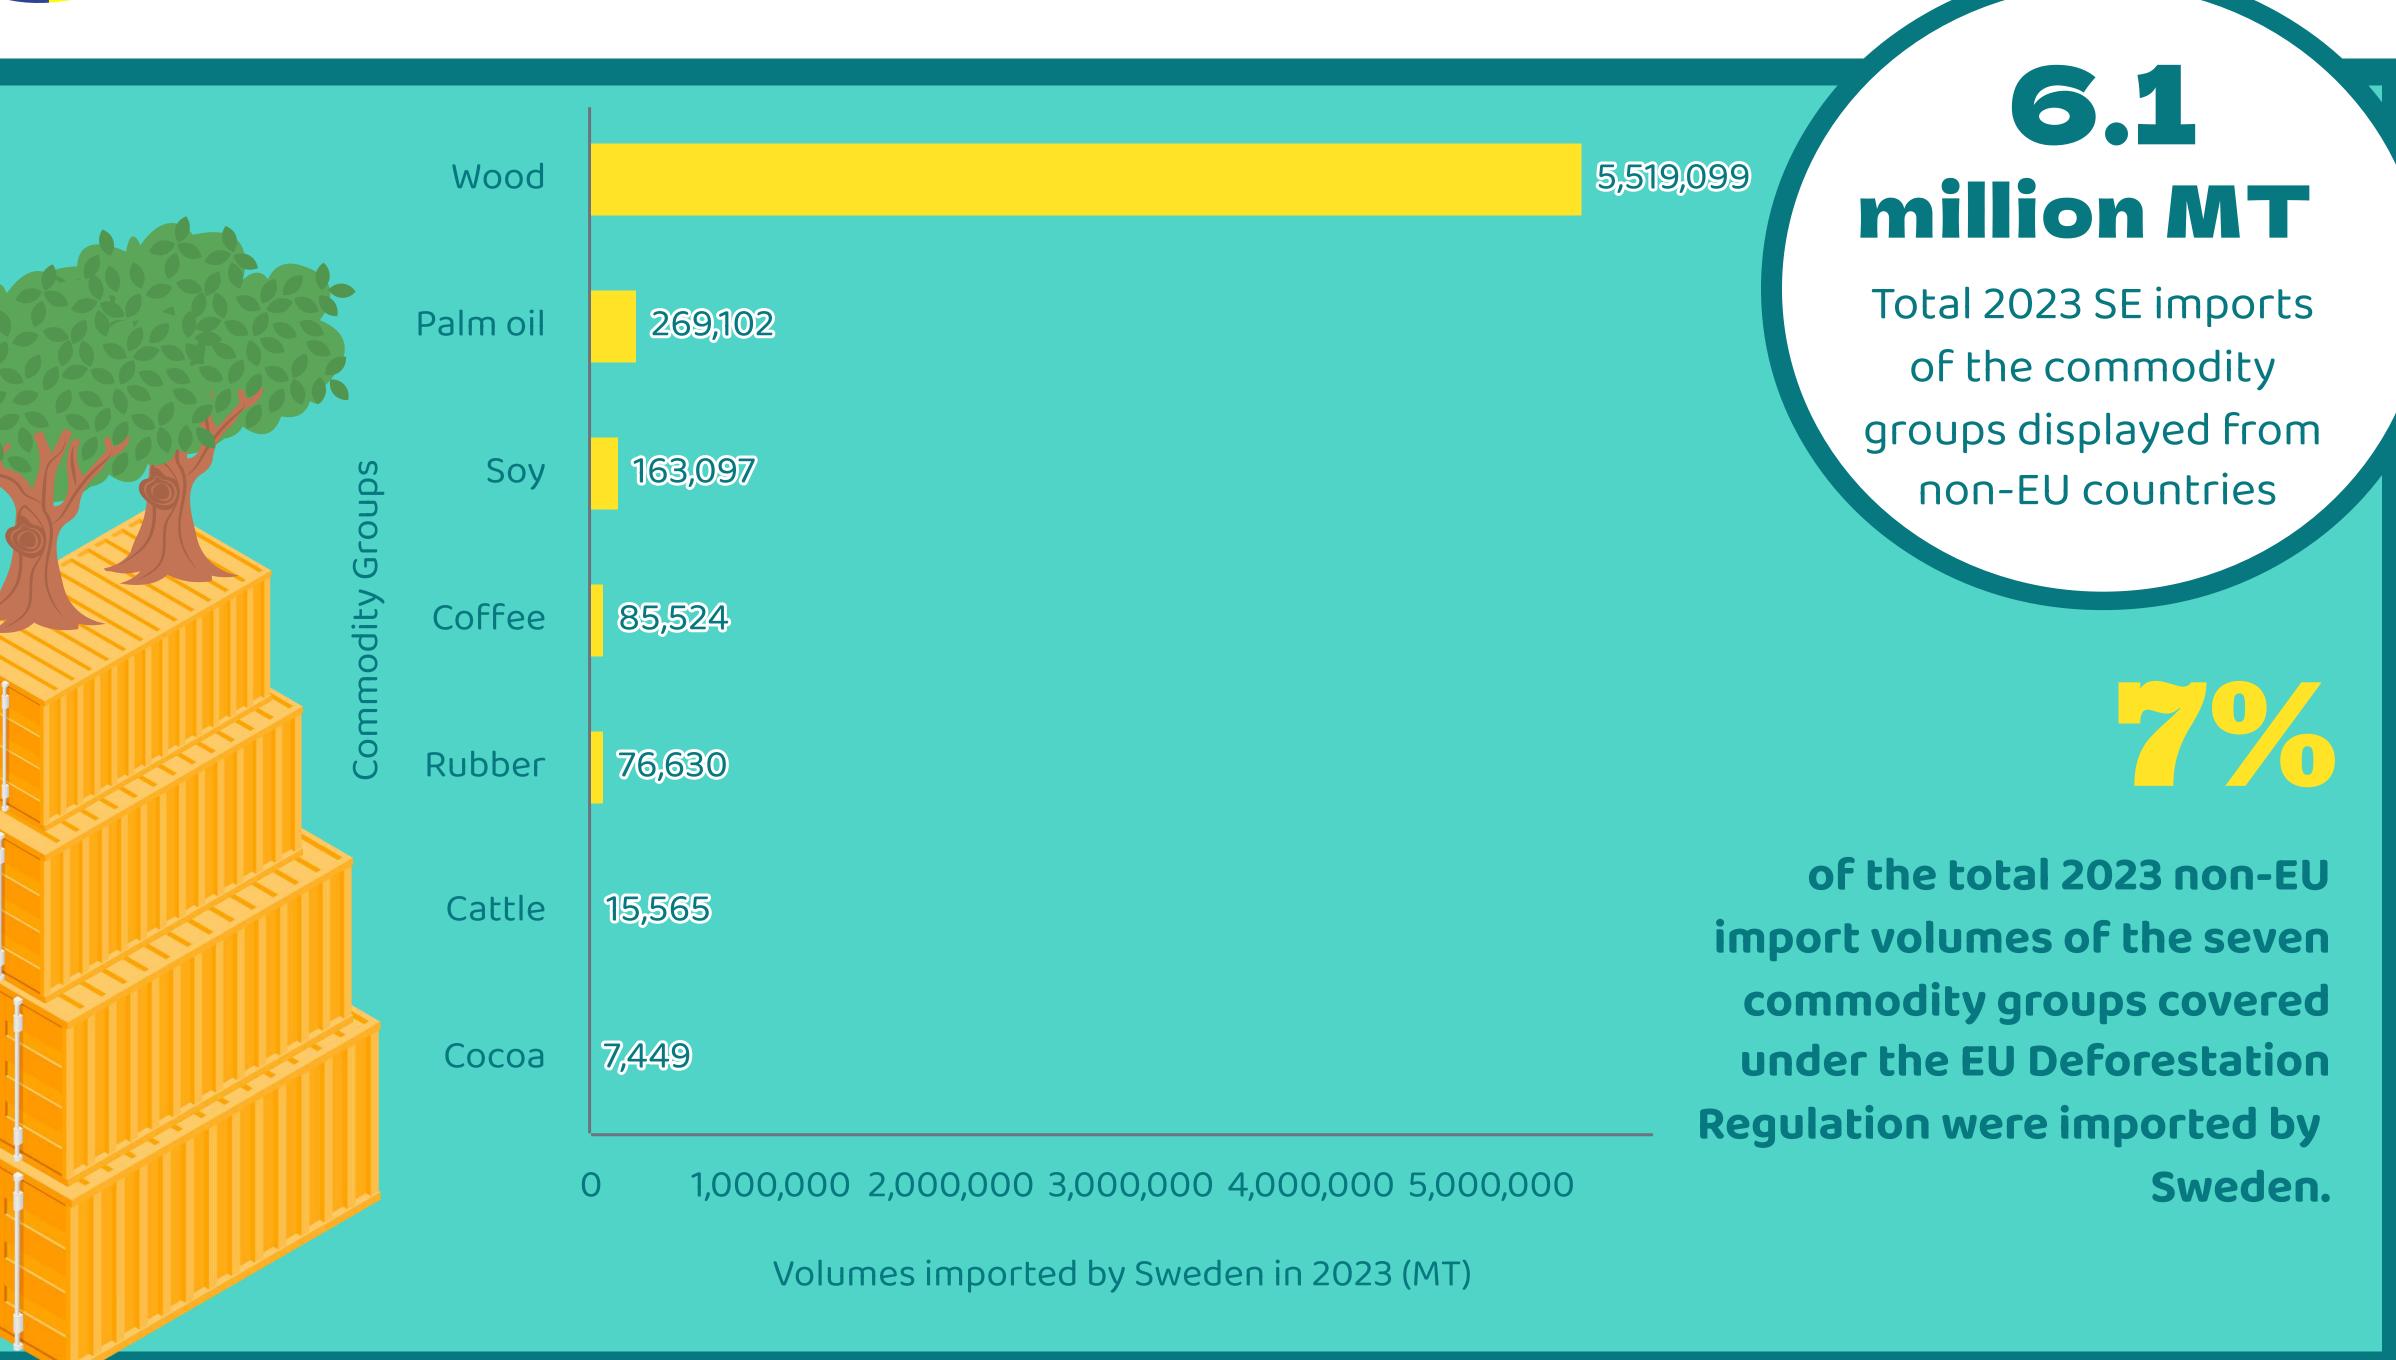

Sweden's largest contribution to total EU imports from non-EU countries in 2023 was made in wood products.

In the table on the right, the import volumes displayed per commodity group include all the products under the Regulation in each of these groups. The percentages indicate Sweden's share of total non-EU imports into the EU27.

| Commodity Group                                                                                                                                                                                                                                                                                                                                                                                                                                                                                                                                                                                                                                                                                                                                                                                                                                                                                                                                                                                                                                                                                                                                                                                                                                                                                                                                                                                                                                                                                                                                                                                                                                                                                                                                                                                                                                                                                                                                                                                                                                                                                                                |          | Total non-EU imports by EU27 in 2023 (MT) | SE share of total non-EU imports in 2023 (%) |
|--------------------------------------------------------------------------------------------------------------------------------------------------------------------------------------------------------------------------------------------------------------------------------------------------------------------------------------------------------------------------------------------------------------------------------------------------------------------------------------------------------------------------------------------------------------------------------------------------------------------------------------------------------------------------------------------------------------------------------------------------------------------------------------------------------------------------------------------------------------------------------------------------------------------------------------------------------------------------------------------------------------------------------------------------------------------------------------------------------------------------------------------------------------------------------------------------------------------------------------------------------------------------------------------------------------------------------------------------------------------------------------------------------------------------------------------------------------------------------------------------------------------------------------------------------------------------------------------------------------------------------------------------------------------------------------------------------------------------------------------------------------------------------------------------------------------------------------------------------------------------------------------------------------------------------------------------------------------------------------------------------------------------------------------------------------------------------------------------------------------------------|----------|-------------------------------------------|----------------------------------------------|
| 00                                                                                                                                                                                                                                                                                                                                                                                                                                                                                                                                                                                                                                                                                                                                                                                                                                                                                                                                                                                                                                                                                                                                                                                                                                                                                                                                                                                                                                                                                                                                                                                                                                                                                                                                                                                                                                                                                                                                                                                                                                                                                                                             | Wood     | 42,086,940                                | 13.1%                                        |
| OF                                                                                                                                                                                                                                                                                                                                                                                                                                                                                                                                                                                                                                                                                                                                                                                                                                                                                                                                                                                                                                                                                                                                                                                                                                                                                                                                                                                                                                                                                                                                                                                                                                                                                                                                                                                                                                                                                                                                                                                                                                                                                                                             | Soy      | 29,184,625                                | 0.6%                                         |
|                                                                                                                                                                                                                                                                                                                                                                                                                                                                                                                                                                                                                                                                                                                                                                                                                                                                                                                                                                                                                                                                                                                                                                                                                                                                                                                                                                                                                                                                                                                                                                                                                                                                                                                                                                                                                                                                                                                                                                                                                                                                                                                                | Rubber   | 6,325,275                                 | 1.8%                                         |
| The second secon | Cattle   | 680,385                                   | 2.3%                                         |
| <b>X</b>                                                                                                                                                                                                                                                                                                                                                                                                                                                                                                                                                                                                                                                                                                                                                                                                                                                                                                                                                                                                                                                                                                                                                                                                                                                                                                                                                                                                                                                                                                                                                                                                                                                                                                                                                                                                                                                                                                                                                                                                                                                                                                                       | Palm oil | 9,522,653                                 | 2.8%                                         |
|                                                                                                                                                                                                                                                                                                                                                                                                                                                                                                                                                                                                                                                                                                                                                                                                                                                                                                                                                                                                                                                                                                                                                                                                                                                                                                                                                                                                                                                                                                                                                                                                                                                                                                                                                                                                                                                                                                                                                                                                                                                                                                                                | Coffee   | 2,744,844                                 | 3.1%                                         |
|                                                                                                                                                                                                                                                                                                                                                                                                                                                                                                                                                                                                                                                                                                                                                                                                                                                                                                                                                                                                                                                                                                                                                                                                                                                                                                                                                                                                                                                                                                                                                                                                                                                                                                                                                                                                                                                                                                                                                                                                                                                                                                                                | Cocoa    | 2,688,501                                 | 0.3%                                         |
|                                                                                                                                                                                                                                                                                                                                                                                                                                                                                                                                                                                                                                                                                                                                                                                                                                                                                                                                                                                                                                                                                                                                                                                                                                                                                                                                                                                                                                                                                                                                                                                                                                                                                                                                                                                                                                                                                                                                                                                                                                                                                                                                | TOTAL    | 93,233,223                                | 6.7%                                         |