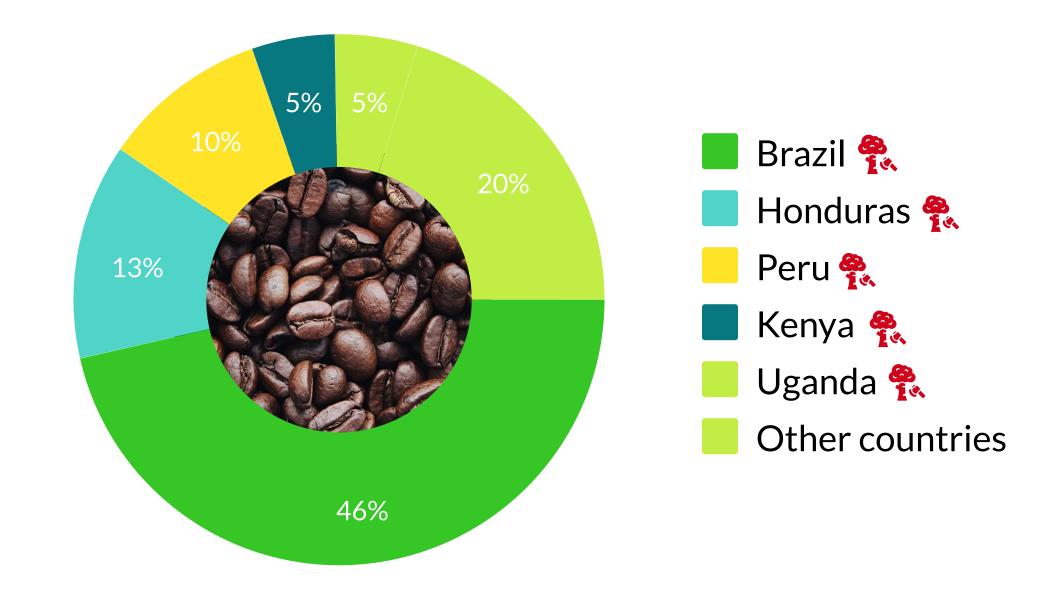

HS 4403 - Wood in the rough

HS 2304- Soy oilcake

HS 4011 - New Pneumatic tyres

HS 4101 - Cattle raw hides and skins

The pie charts show only the number one product per commodity group that is most imported in Sweden. The charts also display the non-EU countries that supply 1% or more of such products to the Sweden. The "red tree" icon highlights potential deforestation risks in the respective supplier countries.

HS 1511- Palm oil and its fractions

HS 0901 - Coffee, whether or not roasted or decaffeinated

HS 1806 -Chocolate and other food preparations containing cocoa