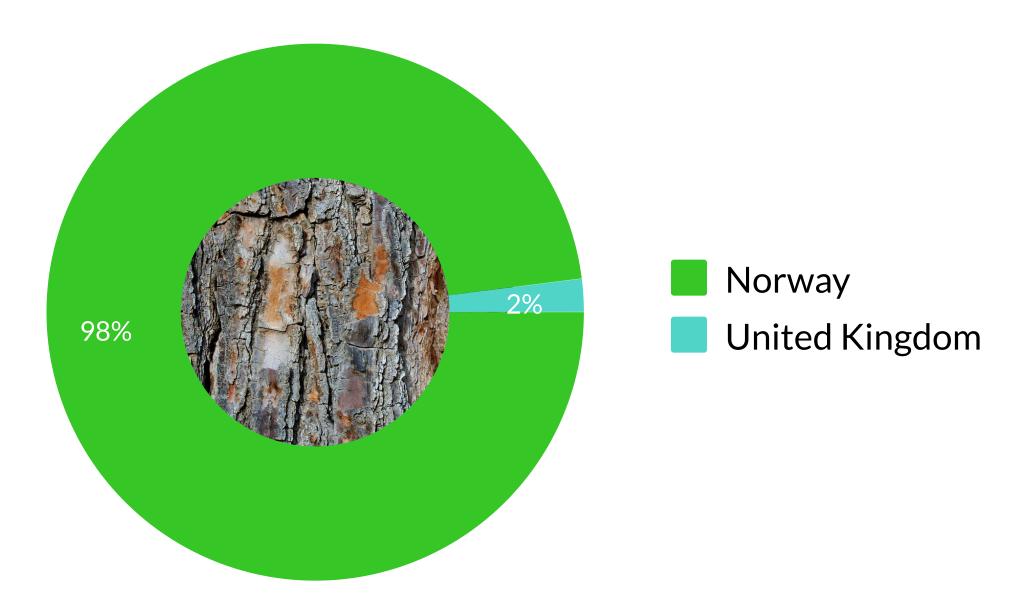

HS 4403 - Wood in the rough

HS 2304- Soy oilcake

HS 4011 - New Pneumatic tyres

HS 4101 - Cattle raw hides and skins

The pie charts show only the number one product per commodity group that is most imported in Sweden. The charts also display the non-EU countries that supply 1% or more of such products to the Sweden. The "red tree" icon highlights potential deforestation risks in the respective supplier countries.