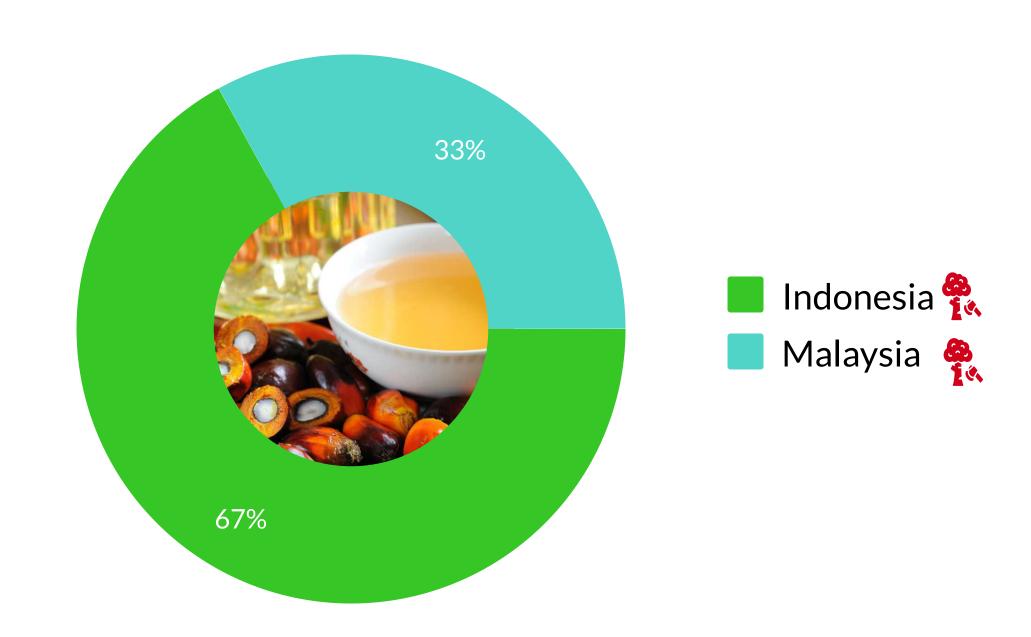

HS 4403 - Wood in the rough

HS 2304- Soy oilcake

HS 4011 - New Pneumatic tyres

HS 4101 - Cattle raw hides and skins

The pie charts show only the number one product per commodity group that is most imported in Sweden. The charts also display the non-EU countries that supply 1% or more of such products to the Sweden. The "red tree" icon highlights potential deforestation risks in the respective supplier countries.

HS 1511- Palm oil and its fractions

HS 0901 - Coffee, whether or not roasted or decaffeinated

HS 1806 -Chocolate and other food preparations containing cocoa