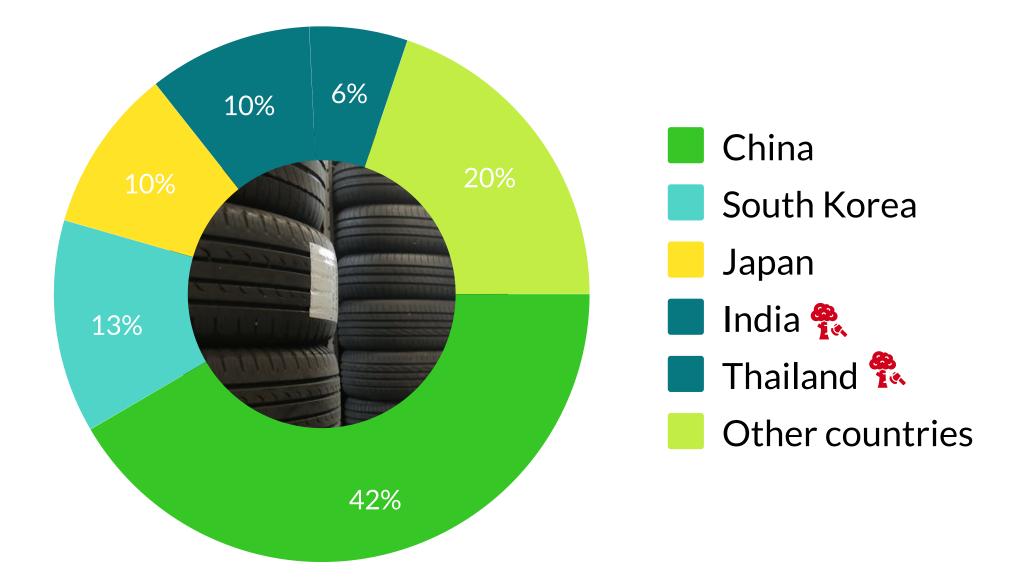

HS 4403 - Wood in the rough

HS 2304- Soy oilcake

HS 4011 - New Pneumatic tyres

HS 4101 - Cattle raw hides and skins

The pie charts show only the number one product per commodity group that is most imported in Sweden. The charts also display the non-EU countries that supply 1% or more of such products to the Sweden. The "red tree" icon highlights potential deforestation risks in the respective supplier countries.