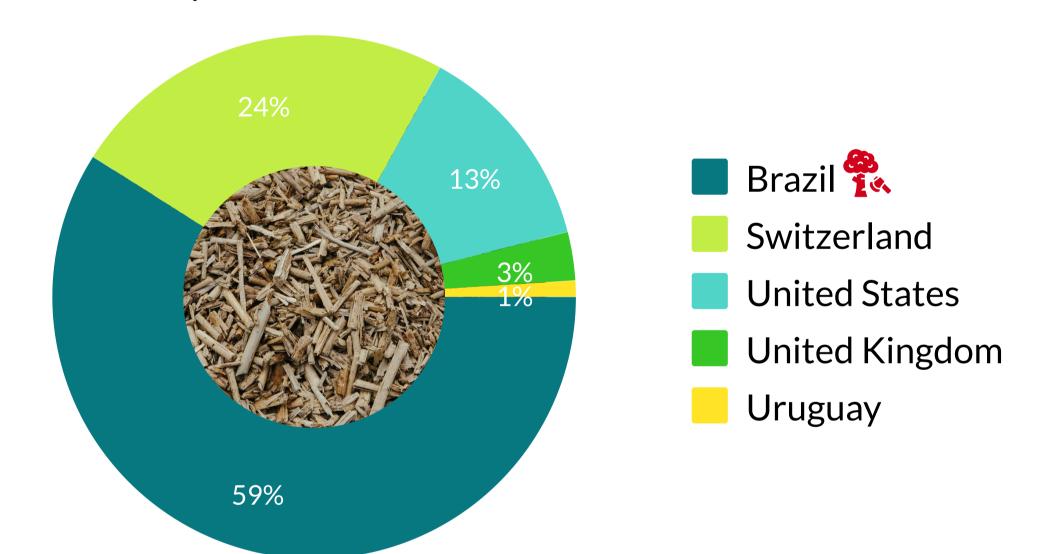

## HS 47 - Pulp of wood

The pie charts show only the number one product per commodity group that is most imported in the Italy. The charts also display the non-EU countries that supply 1% or more of such products to the Italy. The "red tree" icon highlights potential deforestation risks in the respective supplier countries.