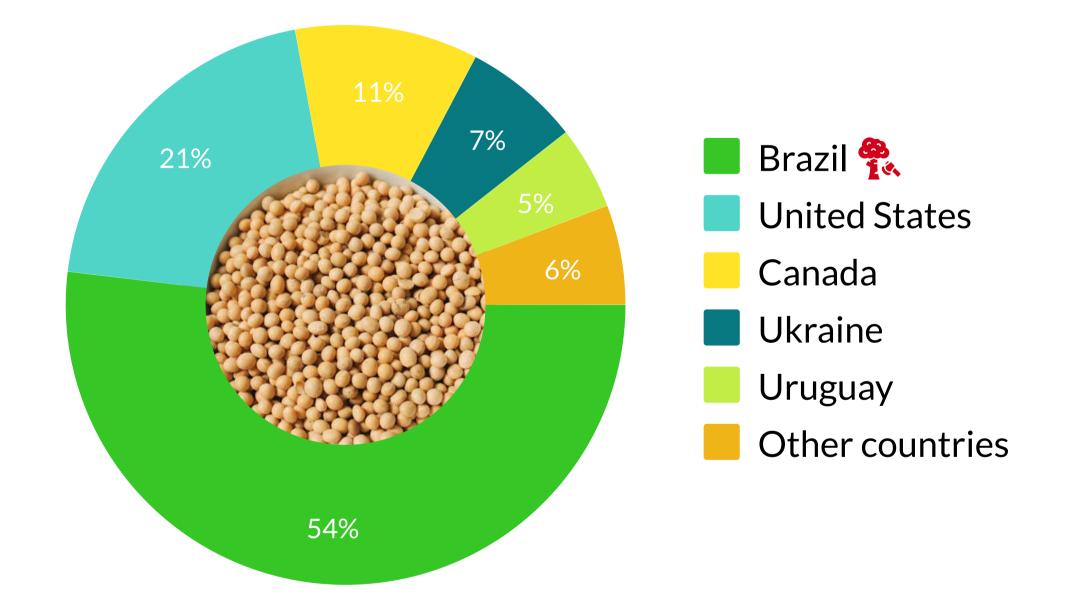

## HS 1201- Soy Beans

HS 4401 - New Pneumatic tyres

HS 4104 - Cattle Tanned or crust hides and skins

The European Climate Foundation has supported the development of EU Member State profiles. Responsibility for the information and views set out in this report lies with the authors. The European Climate Foundation cannot be held responsible for any use which may be made of the information contained or expressed therein.

The pie charts show only the number one product per commodity group that is most imported in the Italy. The charts also display the non-EU countries that supply 1% or more of such products to the Italy. The "red tree" icon highlights potential deforestation risks in the respective supplier countries.