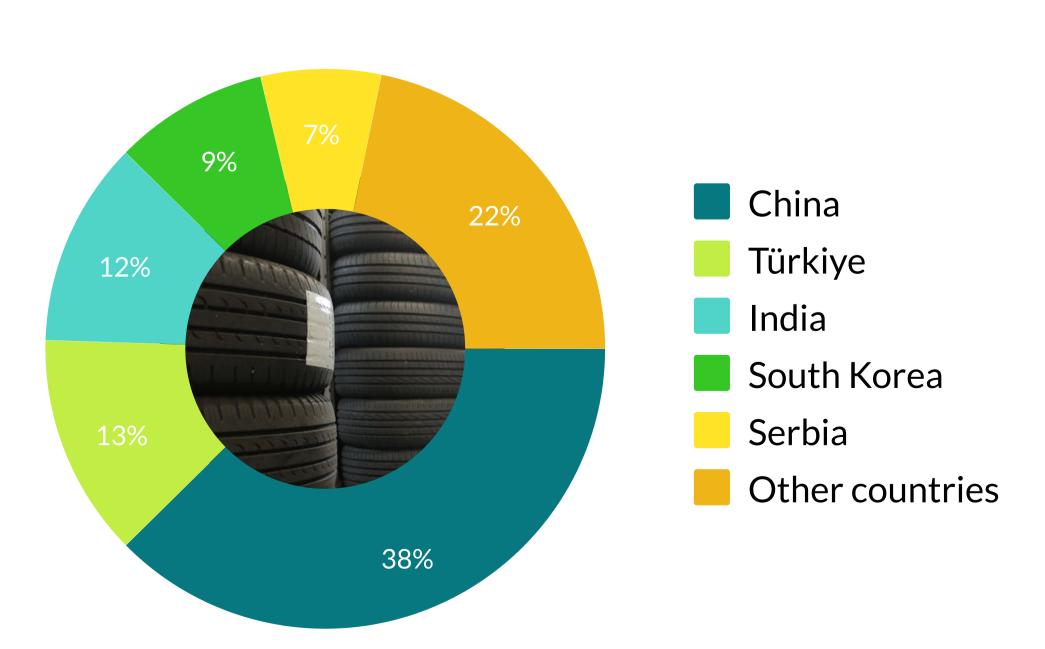

## HS 1201- Soy Beans

HS 4401 - New Pneumatic tyres

HS 4104 - Cattle Tanned or crust hides and skins

The European Climate Foundation has supported the development of EU Member State profiles. Responsibility for the information and views set out in this report lies with the authors. The European Climate Foundation cannot be held responsible for any use which may be made of the information contained or expressed therein.

The pie charts show only the number one product per commodity group that is most imported in the Italy. The charts also display the non-EU countries that supply 1% or more of such products to the Italy. The "red tree" icon highlights potential deforestation risks in the respective supplier countries.