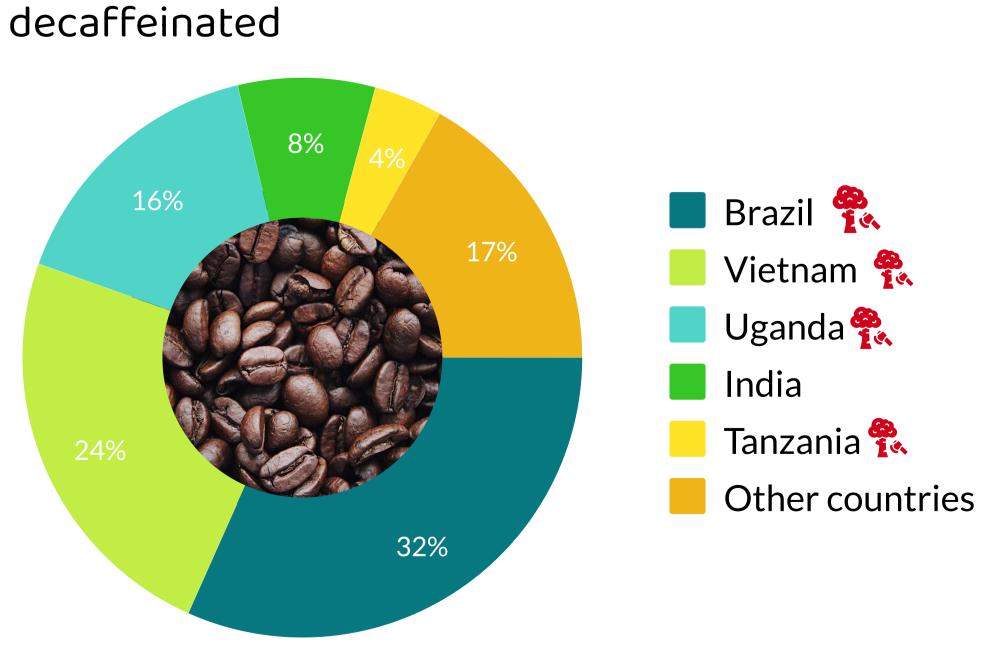

The pie charts show only the number one product per commodity group that is most imported in the Italy. The charts also display the non-EU countries that supply 1% or more of such products to the Italy. The "red tree" icon highlights potential deforestation risks in the respective supplier countries.

HS 1511- Palm oil and its fractions

HS 0901 - Coffee, whether or not roasted or

HS 1806 - Chocolates and other food preparations containing cocoa