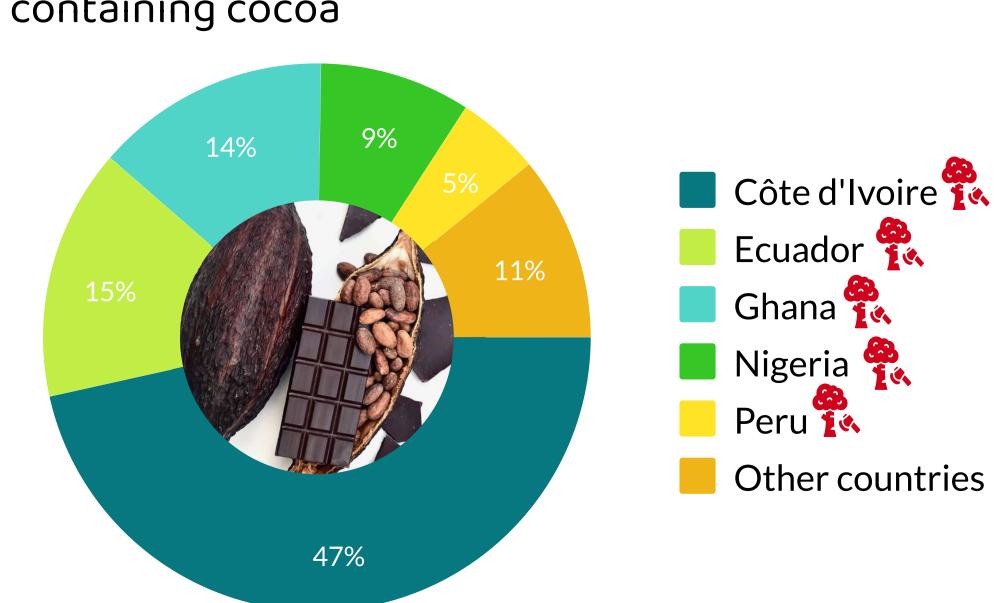

The pie charts show only the number one product per commodity group that is most imported in the Italy. The charts also display the non-EU countries that supply 1% or more of such products to the Italy. The "red tree" icon highlights potential deforestation risks in the respective supplier countries.

HS 1511- Palm oil and its fractions

HS 0901 - Coffee, whether or not roasted or

HS 1806 - Chocolates and other food preparations containing cocoa