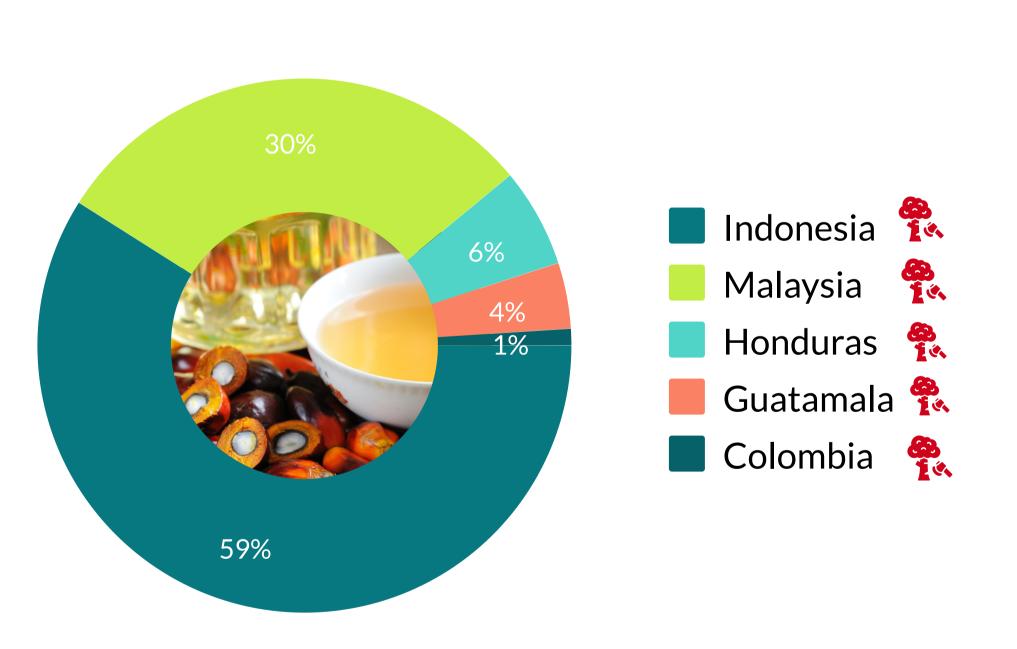

The pie charts show only the number one product per commodity group that is most imported in the Italy. The charts also display the non-EU countries that supply 1% or more of such products to the Italy. The "red tree" icon highlights potential deforestation risks in the respective supplier countries.

HS 1511- Palm oil and its fractions

HS 0901 - Coffee, whether or not roasted or

HS 1806 - Chocolates and other food preparations containing cocoa