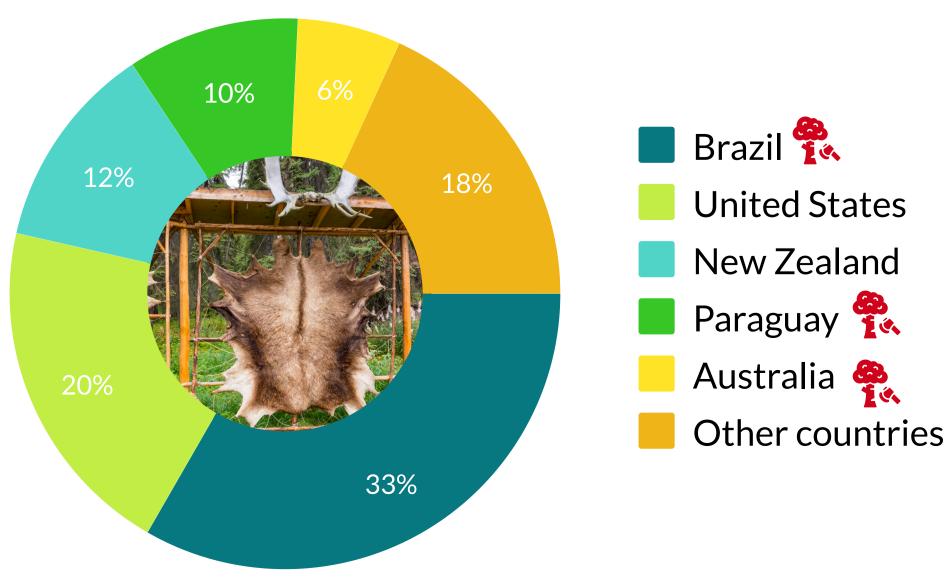

## HS 1201- Soy Beans

HS 4401 - New Pneumatic tyres

HS 4104 - Cattle Tanned or crust hides and skins

The European Climate Foundation has supported the development of EU Member State profiles. Responsibility for the information and views set out in this report lies with the authors. The European Climate Foundation cannot be held responsible for any use which may be made of the information contained or expressed therein.

The pie charts show only the number one product per commodity group that is most imported in the Italy. The charts also display the non-EU countries that supply 1% or more of such products to the Italy. The "red tree" icon highlights potential deforestation risks in the respective supplier countries.