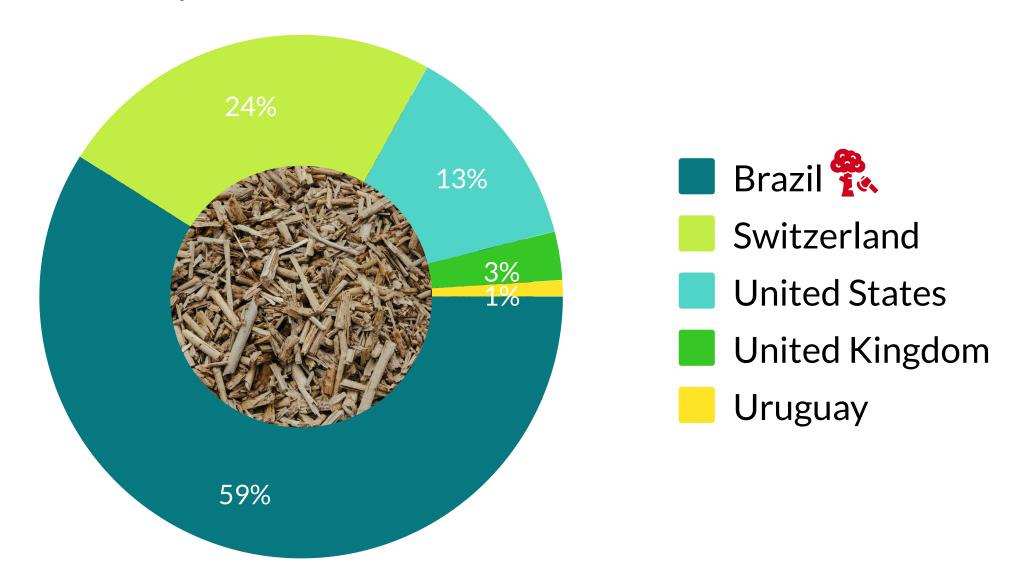

Italy

HS 47 - Pulp of wood

HS 1201- Soy Beans

HS 4401 - New Pneumatic tyres

HS 4104 - Cattle Tanned or crust hides and skins

The pie charts show only the number one product per commodity group that is most imported in the Italy. The charts also display the non-EU countries that supply 1% or more of such products to the Italy. The "red tree" icon highlights potential deforestation risks in the respective supplier countries.