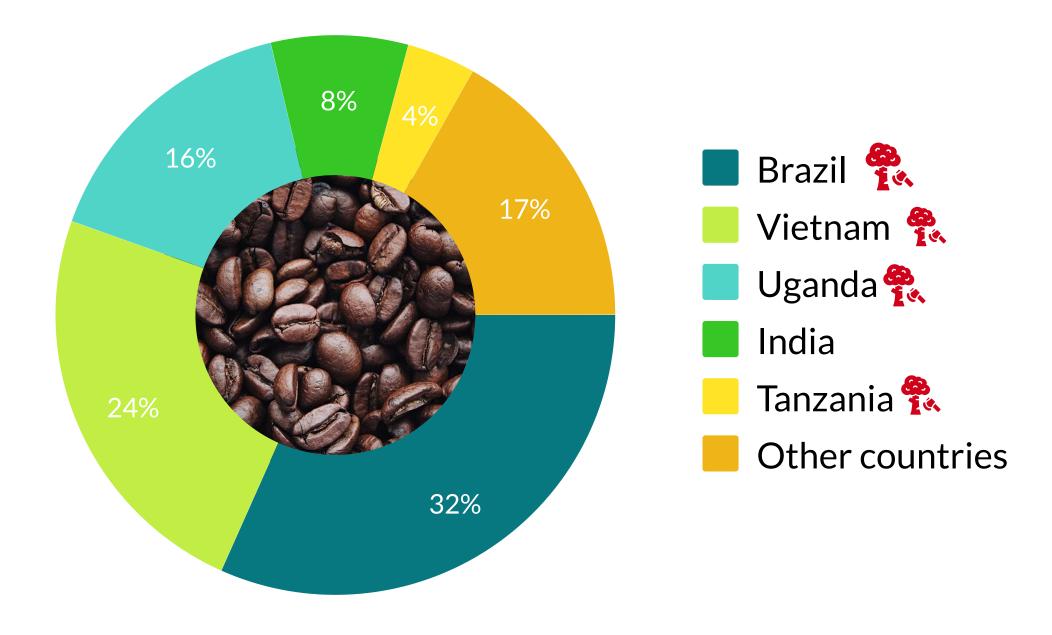

HS 1511- Palm oil and its fractions

HS 0901 - Coffee, whether or not roasted or decaffeinated

HS 1806 - Chocolates and other food preparations containing cocoa