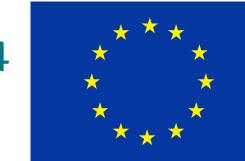

Italy is one of the top-5 EU importers of the commodities listed. In 2023, Italy was the third largest importer of the 76 products considered that originate from non-EU countries.

In the table on the right, the import volumes displayed per commodity group include all the products covered under the Regulation in each of these groups. The percentages indicate Italy's share of total non-EU imports into the EU27.