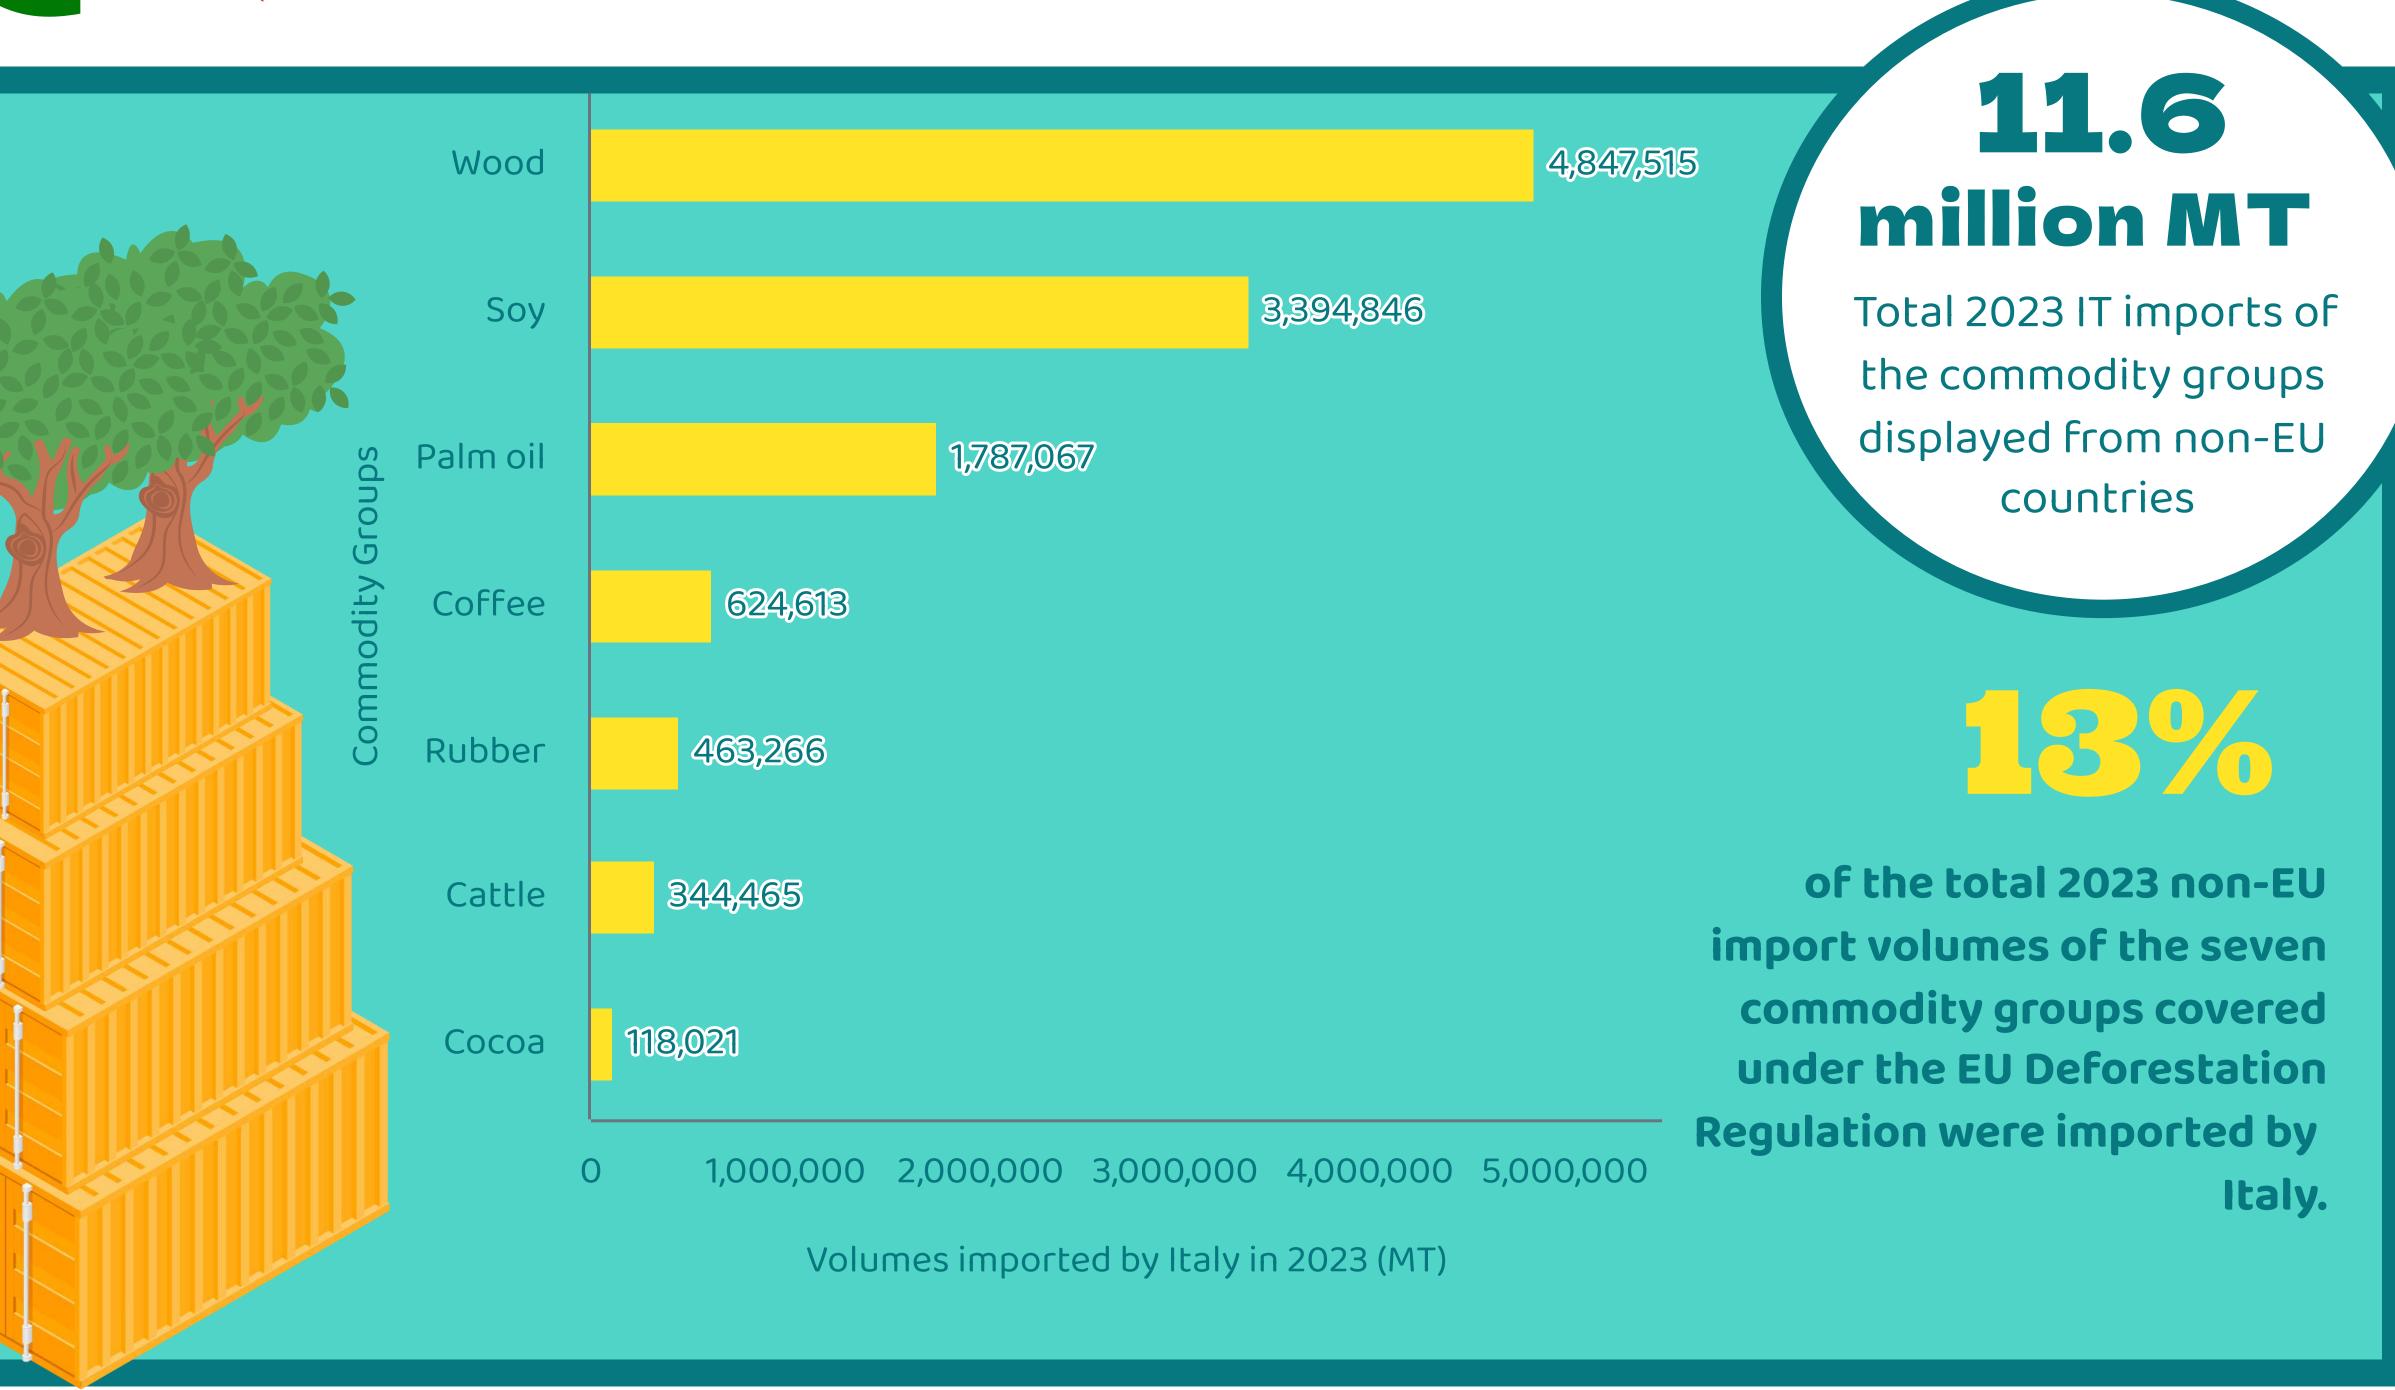

Italy

HS 47 - Pulp of wood

HS 1201- Soy Beans

HS 4401 - New Pneumatic tyres

HS 4104 - Cattle Tanned or crust hides and skins

The pie charts show only the number one product per commodity group that is most imported in the Italy. The charts also display the non-EU countries that supply 1% or more of such products to the Italy. The "red tree" icon highlights potential deforestation risks in the respective supplier countries.