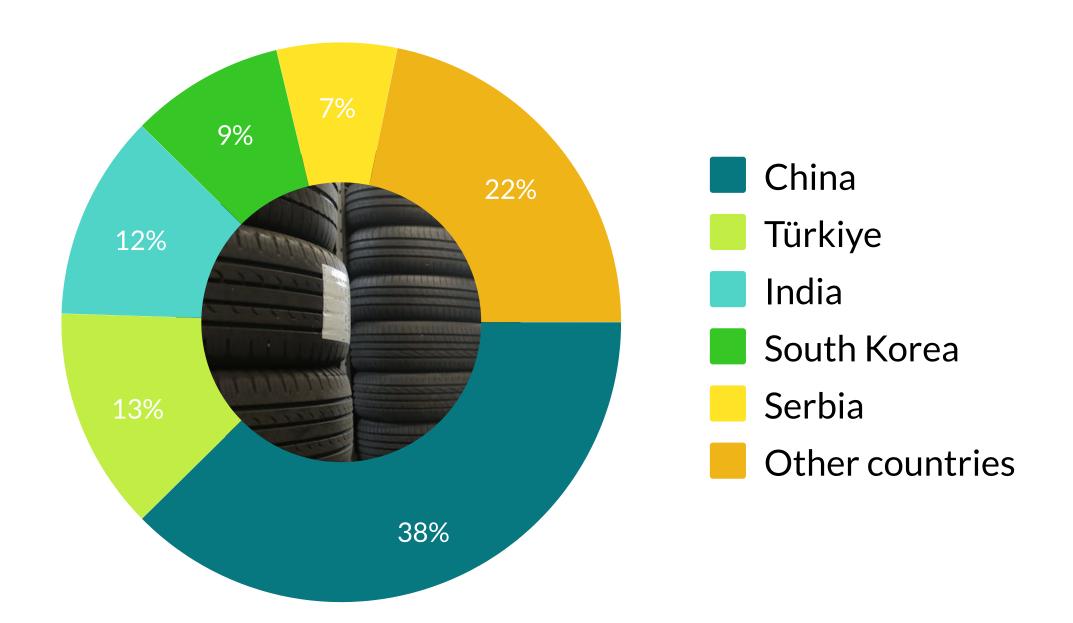

Italy

HS 47 - Pulp of wood

HS 1201- Soy Beans

HS 4401 - New Pneumatic tyres

HS 4104 - Cattle Tanned or crust hides and skins

The pie charts show only the number one product per commodity group that is most imported in the Italy. The charts also display the non-EU countries that supply 1% or more of such products to the Italy. The "red tree" icon highlights potential deforestation risks in the respective supplier countries.