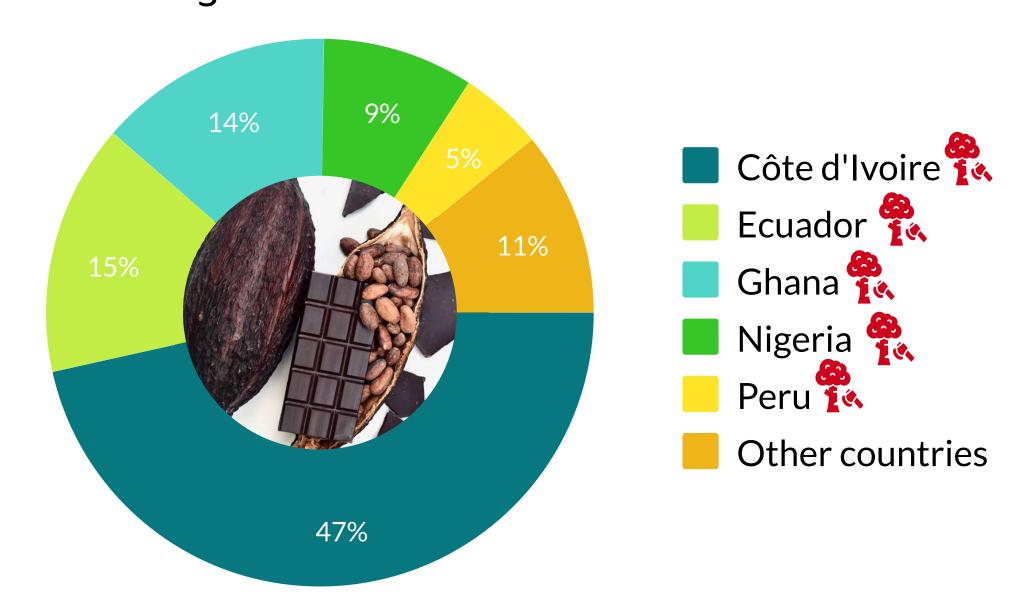

Italy

HS 47 - Pulp of wood

HS 1201- Soy Beans

HS 4401 - New Pneumatic tyres

HS 4104 - Cattle Tanned or crust hides and skins

The pie charts show only the number one product per commodity group that is most imported in the Italy. The charts also display the non-EU countries that supply 1% or more of such products to the Italy. The "red tree" icon highlights potential deforestation risks in the respective supplier countries.