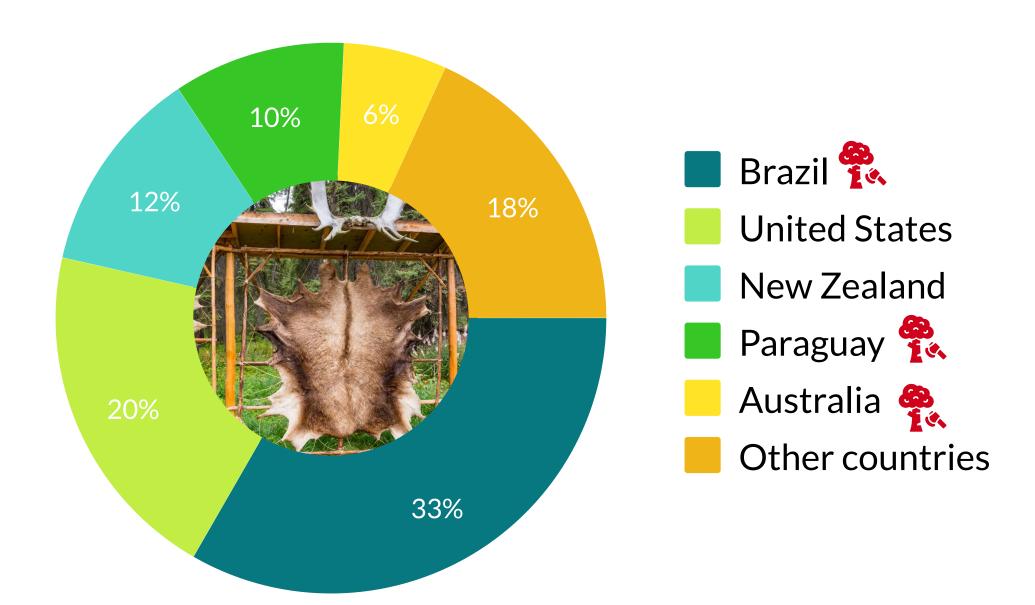

Italy

HS 47 - Pulp of wood

HS 1201- Soy Beans

HS 4401 - New Pneumatic tyres

HS 4104 - Cattle Tanned or crust hides and skins

The pie charts show only the number one product per commodity group that is most imported in the Italy. The charts also display the non-EU countries that supply 1% or more of such products to the Italy. The "red tree" icon highlights potential deforestation risks in the respective supplier countries.