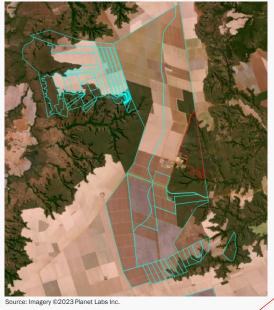

|                                               |                                       |                         | Prop                                   | erty                      |                 |                 |  |  |  |
|-----------------------------------------------|---------------------------------------|-------------------------|----------------------------------------|---------------------------|-----------------|-----------------|--|--|--|
|                                               | Fazenda Parnaíba                      |                         |                                        |                           |                 |                 |  |  |  |
| Т                                             | asso Frag                             | goso, Maranhão          | )                                      |                           | Cerrado         | biome           |  |  |  |
| CAR: MA-2112001-<br>A6BD459DE40F42E9BE82BCFB1 |                                       |                         |                                        | SIGEF/SNCI: 1140650065646 |                 |                 |  |  |  |
| Area propert                                  | 48,180                                | Coordinates             | property:                              | -8.4                      | 6321, -46.07877 |                 |  |  |  |
| Cleared Area                                  |                                       |                         |                                        |                           |                 |                 |  |  |  |
| Coordin                                       | nates clea                            | arance:                 | -8.4931, -46.0618                      |                           |                 |                 |  |  |  |
|                                               | 1,433 hectares                        |                         |                                        |                           |                 |                 |  |  |  |
| 7                                             | 1,617                                 | tons of CO <sub>2</sub> | period clearance:                      |                           | Aug to Sep 2023 |                 |  |  |  |
|                                               | 40                                    | fires alerts            |                                        |                           |                 |                 |  |  |  |
|                                               | Inside Forest Code's protected areas: |                         | 1433 ha inside declared Legal I        |                           |                 | Reserve and APP |  |  |  |
| Type of Wooded Savanna vegetation:            |                                       | Priority for B          | Priority for Biodiversity Conservation |                           | tion: High      |                 |  |  |  |
| Conservatio                                   | n area(s)                             | (overlapping or         | bordering):                            |                           |                 | -               |  |  |  |
| Indigenous T                                  | erritories                            | (overlapping o          | r bordering):                          |                           |                 | -               |  |  |  |