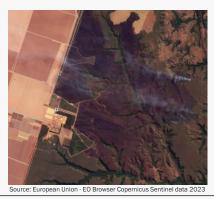

September 2023

Fires August 2023

Processed image. Source: European Union - EO Browser Copernicus Sentinel data 2023

|                                                   |                  |                  |                |                  | ,                                             |  |
|---------------------------------------------------|------------------|------------------|----------------|------------------|-----------------------------------------------|--|
|                                                   |                  | Prope            |                | _                |                                               |  |
|                                                   |                  | Fazenda Pa       | arnagu         |                  |                                               |  |
| Santa F                                           | ilomena, Piauí   |                  | Cerrado biome  |                  |                                               |  |
| CAR: PI-2209203-BI                                | E90153E9BC24     | 370B8C34DE28     | 34A6EF47       | SIGEF/SNCI:      | 9999892332266                                 |  |
| Area property (ha):                               | 20,388           | Coordinates p    | property:      | -9.0             | 3930, -45.61520                               |  |
|                                                   |                  | Cleared          | Area           |                  |                                               |  |
| Coordinates clea                                  | arance:          |                  | -9             | .01547, -45.61   | 922                                           |  |
|                                                   | 1,036 hectares   |                  |                |                  |                                               |  |
| 51,776                                            |                  | period clear     | rance:         | J                | ul to Sep 2023                                |  |
| Inside Forest Code's                              | fires alerts     |                  |                |                  |                                               |  |
| protected areas:                                  | VAC              | 180              | ha inside (    | declared Legal F | Reserve and APP                               |  |
| Type of wegetation:                               | ded Savanna      | Priority for Bio | odiversity (   | Conservation:    | High                                          |  |
| Conservation area(s)                              | (overlapping or  | bordering):      |                |                  | -                                             |  |
| Indigenous Territories                            | s (overlapping o | bordering):      |                |                  | -                                             |  |
| July 2023  Source: Imagery ©2023 Planet Labs Inc. |                  |                  | Source Fires A |                  | September 2023  Copernicus Sentinel data 2023 |  |