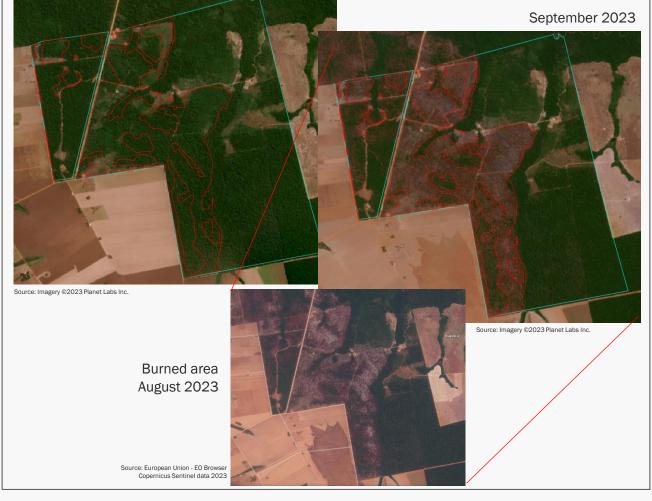

September 2023

Fires August 2023

Processed image. Source: European Union - EO Browser Copernicus Sentinel data 2023

|                                                   |                  |                  |                |                  | ,                                             |  |
|---------------------------------------------------|------------------|------------------|----------------|------------------|-----------------------------------------------|--|
|                                                   |                  | Prope            |                | _                |                                               |  |
|                                                   |                  | Fazenda Pa       | arnagu         |                  |                                               |  |
| Santa F                                           | ilomena, Piauí   |                  | Cerrado biome  |                  |                                               |  |
| CAR: PI-2209203-BI                                | E90153E9BC24     | 370B8C34DE28     | 34A6EF47       | SIGEF/SNCI:      | 9999892332266                                 |  |
| Area property (ha):                               | 20,388           | Coordinates p    | property:      | -9.0             | 3930, -45.61520                               |  |
|                                                   |                  | Cleared          | Area           |                  |                                               |  |
| Coordinates clea                                  | arance:          |                  | -9             | .01547, -45.61   | 922                                           |  |
|                                                   | 1,036 hectares   |                  |                |                  |                                               |  |
| 51,776                                            |                  | period clear     | rance:         | J                | ul to Sep 2023                                |  |
| Inside Forest Code's                              | fires alerts     |                  |                |                  |                                               |  |
| protected areas:                                  | VAC              | 180              | ha inside (    | declared Legal F | Reserve and APP                               |  |
| Type of wegetation:                               | ded Savanna      | Priority for Bio | odiversity (   | Conservation:    | High                                          |  |
| Conservation area(s)                              | (overlapping or  | bordering):      |                |                  | -                                             |  |
| Indigenous Territories                            | s (overlapping o | bordering):      |                |                  | -                                             |  |
| July 2023  Source: Imagery ©2023 Planet Labs Inc. |                  |                  | Source Fires A |                  | September 2023  Copernicus Sentinel data 2023 |  |