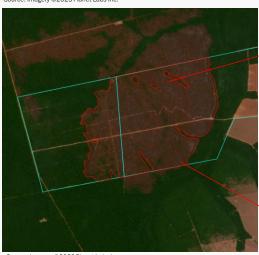

|                                     |                          |                         | Prop                       | erty                |                 |                 |  |
|-------------------------------------|--------------------------|-------------------------|----------------------------|---------------------|-----------------|-----------------|--|
|                                     |                          | F                       | azenda Bo                  | m Princ             | ípio            |                 |  |
| Т                                   | asso Frag                | goso, Maranhão          | )                          |                     | biome           |                 |  |
| CAR: MA-2100<br>A975BA4507EE497180  |                          |                         |                            |                     | SIGEF/SNCI:     | 1010440082652   |  |
| Area property (ha):                 |                          | 2,520                   | Coordinates                | property:           | -8.7            | 8820, -46.08322 |  |
|                                     |                          |                         | Cleare                     | d Area              |                 |                 |  |
| Coordin                             | Coordinates clearance:   |                         |                            | -8.77824, -46.07908 |                 |                 |  |
|                                     | 1,898 hectar             |                         |                            |                     |                 |                 |  |
| 9                                   | 4,856                    | tons of CO <sub>2</sub> | period clearance:          |                     | Aug to Sep 2023 |                 |  |
|                                     | 48                       | fires alerts            |                            |                     |                 |                 |  |
|                                     | Inside Forest Code's yes |                         | 1898 ha inside declared Le |                     |                 | Reserve and APP |  |
| Type of Wooded Savanna Priority for |                          | Priority for B          | Biodiversity               | Conservation:       | High            |                 |  |
| Conservation                        | n area(s)                | (overlapping or         | bordering):                |                     |                 | -               |  |
| Indigenous T                        | erritories               | (overlapping o          | r bordering):              |                     |                 | -               |  |