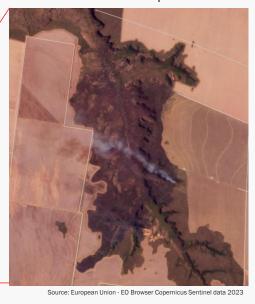

September 2023

Fires August 2023

Processed image. Source: European Union - EO Browser Copernicus Sentinel data 2023

|                                                   |                  |                  |                |                  | ,                                             |  |
|---------------------------------------------------|------------------|------------------|----------------|------------------|-----------------------------------------------|--|
|                                                   |                  | Prope            |                | _                |                                               |  |
|                                                   |                  | Fazenda Pa       | arnagu         |                  |                                               |  |
| Santa F                                           | ilomena, Piauí   |                  | Cerrado biome  |                  |                                               |  |
| CAR: PI-2209203-BI                                | E90153E9BC24     | 370B8C34DE28     | 34A6EF47       | SIGEF/SNCI:      | 9999892332266                                 |  |
| Area property (ha):                               | 20,388           | Coordinates p    | property:      | -9.0             | 3930, -45.61520                               |  |
|                                                   |                  | Cleared          | Area           |                  |                                               |  |
| Coordinates clea                                  | arance:          |                  | -9             | .01547, -45.61   | 922                                           |  |
|                                                   | 1,036 hectares   |                  |                |                  |                                               |  |
| 51,776                                            |                  | period clear     | rance:         | J                | ul to Sep 2023                                |  |
| Inside Forest Code's                              | fires alerts     |                  |                |                  |                                               |  |
| protected areas:                                  | VAC              | 180              | ha inside (    | declared Legal F | Reserve and APP                               |  |
| Type of wegetation:                               | ded Savanna      | Priority for Bio | odiversity (   | Conservation:    | High                                          |  |
| Conservation area(s)                              | (overlapping or  | bordering):      |                |                  | -                                             |  |
| Indigenous Territories                            | s (overlapping o | bordering):      |                |                  | -                                             |  |
| July 2023  Source: Imagery ©2023 Planet Labs Inc. |                  |                  | Source Fires A |                  | September 2023  Copernicus Sentinel data 2023 |  |