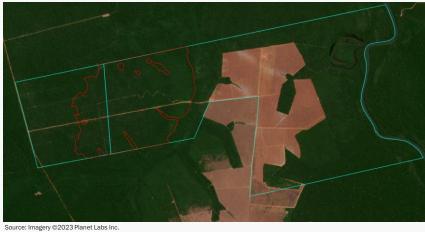

|                                               |                                       |                         | Prop                                   | erty                      |                 |                 |  |  |  |
|-----------------------------------------------|---------------------------------------|-------------------------|----------------------------------------|---------------------------|-----------------|-----------------|--|--|--|
|                                               | Fazenda Parnaíba                      |                         |                                        |                           |                 |                 |  |  |  |
| Т                                             | asso Frag                             | goso, Maranhão          | )                                      |                           | Cerrado         | biome           |  |  |  |
| CAR: MA-2112001-<br>A6BD459DE40F42E9BE82BCFB1 |                                       |                         |                                        | SIGEF/SNCI: 1140650065646 |                 |                 |  |  |  |
| Area propert                                  | 48,180                                | Coordinates             | property:                              | -8.4                      | 6321, -46.07877 |                 |  |  |  |
| Cleared Area                                  |                                       |                         |                                        |                           |                 |                 |  |  |  |
| Coordin                                       | nates clea                            | arance:                 | -8.4931, -46.0618                      |                           |                 |                 |  |  |  |
|                                               | 1,433 hectares                        |                         |                                        |                           |                 |                 |  |  |  |
| 7                                             | 1,617                                 | tons of CO <sub>2</sub> | period clearance:                      |                           | Aug to Sep 2023 |                 |  |  |  |
|                                               | 40                                    | fires alerts            |                                        |                           |                 |                 |  |  |  |
|                                               | Inside Forest Code's protected areas: |                         | 1433 ha inside declared Legal I        |                           |                 | Reserve and APP |  |  |  |
| Type of Wooded Savanna vegetation:            |                                       | Priority for B          | Priority for Biodiversity Conservation |                           | tion: High      |                 |  |  |  |
| Conservatio                                   | n area(s)                             | (overlapping or         | bordering):                            |                           |                 | -               |  |  |  |
| Indigenous T                                  | erritories                            | (overlapping o          | r bordering):                          |                           |                 | -               |  |  |  |