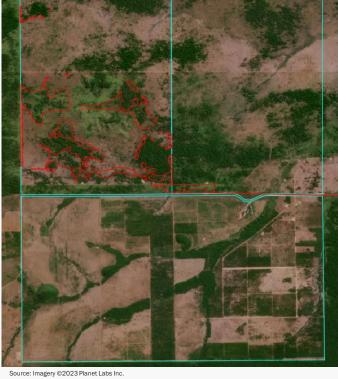

|                                               |                                       |                         | Prop                                   | erty                      |                 |                 |  |  |  |
|-----------------------------------------------|---------------------------------------|-------------------------|----------------------------------------|---------------------------|-----------------|-----------------|--|--|--|
|                                               | Fazenda Parnaíba                      |                         |                                        |                           |                 |                 |  |  |  |
| Т                                             | asso Frag                             | goso, Maranhão          | )                                      |                           | Cerrado         | biome           |  |  |  |
| CAR: MA-2112001-<br>A6BD459DE40F42E9BE82BCFB1 |                                       |                         |                                        | SIGEF/SNCI: 1140650065646 |                 |                 |  |  |  |
| Area propert                                  | 48,180                                | Coordinates             | property:                              | -8.4                      | 6321, -46.07877 |                 |  |  |  |
| Cleared Area                                  |                                       |                         |                                        |                           |                 |                 |  |  |  |
| Coordin                                       | nates clea                            | arance:                 | -8.4931, -46.0618                      |                           |                 |                 |  |  |  |
|                                               | 1,433 hectares                        |                         |                                        |                           |                 |                 |  |  |  |
| 7                                             | 1,617                                 | tons of CO <sub>2</sub> | period clearance:                      |                           | Aug to Sep 2023 |                 |  |  |  |
|                                               | 40                                    | fires alerts            |                                        |                           |                 |                 |  |  |  |
|                                               | Inside Forest Code's protected areas: |                         | 1433 ha inside declared Legal I        |                           |                 | Reserve and APP |  |  |  |
| Type of Wooded Savanna vegetation:            |                                       | Priority for B          | Priority for Biodiversity Conservation |                           | tion: High      |                 |  |  |  |
| Conservatio                                   | n area(s)                             | (overlapping or         | bordering):                            |                           |                 | -               |  |  |  |
| Indigenous T                                  | erritories                            | (overlapping o          | r bordering):                          |                           |                 | -               |  |  |  |