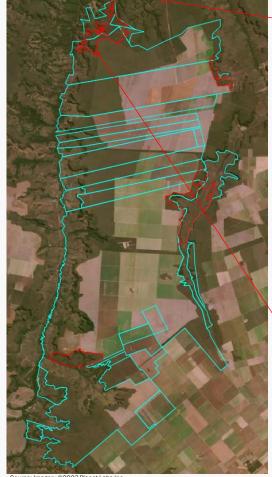

|                                     |                          |                         | Prop                       | erty                |                 |                 |  |
|-------------------------------------|--------------------------|-------------------------|----------------------------|---------------------|-----------------|-----------------|--|
|                                     |                          | F                       | azenda Bo                  | m Princ             | ípio            |                 |  |
| Т                                   | asso Frag                | goso, Maranhão          | )                          |                     | biome           |                 |  |
| CAR: MA-2100<br>A975BA4507EE497180  |                          |                         |                            |                     | SIGEF/SNCI:     | 1010440082652   |  |
| Area property (ha):                 |                          | 2,520                   | Coordinates                | property:           | -8.7            | 8820, -46.08322 |  |
|                                     |                          |                         | Cleare                     | d Area              |                 |                 |  |
| Coordin                             | Coordinates clearance:   |                         |                            | -8.77824, -46.07908 |                 |                 |  |
|                                     | 1,898 hectar             |                         |                            |                     |                 |                 |  |
| 9                                   | 4,856                    | tons of CO <sub>2</sub> | period clearance:          |                     | Aug to Sep 2023 |                 |  |
|                                     | 48                       | fires alerts            |                            |                     |                 |                 |  |
|                                     | Inside Forest Code's yes |                         | 1898 ha inside declared Le |                     |                 | Reserve and APP |  |
| Type of Wooded Savanna Priority for |                          | Priority for B          | Biodiversity               | Conservation:       | High            |                 |  |
| Conservation                        | n area(s)                | (overlapping or         | bordering):                |                     |                 | -               |  |
| Indigenous T                        | erritories               | (overlapping o          | r bordering):              |                     |                 | -               |  |

August 2023

Fires September 2023

Source: European Union - EO Browser Copernicus Sentinel data 2023

|                                                          |                                                  |                            | En                                           | vironmental                                                                                                                      | fines and emb                    | oargoes                                                  |                                                                                                                      |  |
|----------------------------------------------------------|--------------------------------------------------|----------------------------|----------------------------------------------|----------------------------------------------------------------------------------------------------------------------------------|----------------------------------|----------------------------------------------------------|----------------------------------------------------------------------------------------------------------------------|--|
| Embar                                                    | goes:                                            | No                         | -                                            |                                                                                                                                  |                                  |                                                          |                                                                                                                      |  |
| Environ<br>fine                                          |                                                  | No                         | -                                            |                                                                                                                                  |                                  |                                                          | -                                                                                                                    |  |
|                                                          |                                                  |                            | Owr                                          | nership and o                                                                                                                    | other linked pr                  | roperties                                                |                                                                                                                      |  |
|                                                          | Ownersh                                          | nip:                       | Radar                                        |                                                                                                                                  |                                  |                                                          |                                                                                                                      |  |
| Cor                                                      | mpany g                                          | roup:                      | Radar (Cos                                   | an, TIAA)                                                                                                                        |                                  |                                                          |                                                                                                                      |  |
| Linked properties:  Riachão (N  Janaina (2  ha). In Tass |                                                  |                            |                                              | IA): Fazenda<br>983 ha), Faz<br>so Fragoso (N                                                                                    | Ribeirão do M<br>enda Preciosa   | leio (1,686 ha).<br>a (3,688 ha), Fa<br>Brasil (922 ha), | n, totalling 11,247 ha. In<br>In Balsas (MA): Fazenda<br>zenda São Genaro (361<br>Fazenda Guadalajara (641           |  |
|                                                          |                                                  |                            |                                              | Suppl                                                                                                                            | y chain links                    |                                                          |                                                                                                                      |  |
| Mair                                                     | n Comm                                           | odities                    |                                              |                                                                                                                                  |                                  | Soy                                                      |                                                                                                                      |  |
| I .                                                      |                                                  | ly chain lini<br>processor | k, level of ce                               | rtainty, and                                                                                                                     | No                               | High                                                     | Bunge, Cargill                                                                                                       |  |
| Companies' that no misconduct o                          |                                                  |                            | isconduct or<br>rm and no ri<br>n our system | r illegality wa<br>isk of triangu<br>- for sustain                                                                               | s conducted.<br>lation identifie | 3 cases we have<br>ed. 2 cases the                       | the farm - we have evidence<br>e the farmer registered, but<br>farm or farmer is already<br>ses have no relationship |  |
| Sou                                                      | Wareh                                            | ouses (50                  | km radius)                                   | 26 warehouses including 7 from SLC Agricola                                                                                      |                                  |                                                          |                                                                                                                      |  |
| Soy                                                      | Supply                                           | chain link                 | s & details:                                 | -                                                                                                                                |                                  |                                                          |                                                                                                                      |  |
| Beef                                                     | Slaughterhouses (sourcing from the municipality) |                            |                                              | 3 different slaughterhouses sourced cattle from Tasso Fragoso (MA) in 2020, none of which was owned by JBS, Marfrig, or Minerva. |                                  |                                                          |                                                                                                                      |  |
|                                                          | Supply                                           | chain link                 | s & details:                                 | -                                                                                                                                |                                  |                                                          |                                                                                                                      |  |
| Others                                                   | supply c                                         | hain links a               | ınd details:                                 | -                                                                                                                                |                                  |                                                          |                                                                                                                      |  |