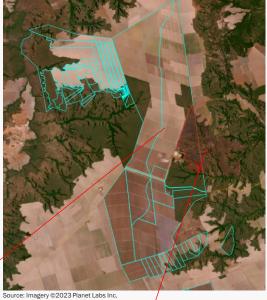

|                                               |                                       |                         | Prop                                   | erty                      |                 |                 |  |  |  |
|-----------------------------------------------|---------------------------------------|-------------------------|----------------------------------------|---------------------------|-----------------|-----------------|--|--|--|
|                                               | Fazenda Parnaíba                      |                         |                                        |                           |                 |                 |  |  |  |
| Т                                             | asso Frag                             | goso, Maranhão          | )                                      |                           | Cerrado         | biome           |  |  |  |
| CAR: MA-2112001-<br>A6BD459DE40F42E9BE82BCFB1 |                                       |                         |                                        | SIGEF/SNCI: 1140650065646 |                 |                 |  |  |  |
| Area propert                                  | 48,180                                | Coordinates             | property:                              | -8.4                      | 6321, -46.07877 |                 |  |  |  |
| Cleared Area                                  |                                       |                         |                                        |                           |                 |                 |  |  |  |
| Coordin                                       | nates clea                            | arance:                 | -8.4931, -46.0618                      |                           |                 |                 |  |  |  |
|                                               | 1,433 hectares                        |                         |                                        |                           |                 |                 |  |  |  |
| 7                                             | 1,617                                 | tons of CO <sub>2</sub> | period clearance:                      |                           | Aug to Sep 2023 |                 |  |  |  |
|                                               | 40                                    | fires alerts            |                                        |                           |                 |                 |  |  |  |
|                                               | Inside Forest Code's protected areas: |                         | 1433 ha inside declared Legal I        |                           |                 | Reserve and APP |  |  |  |
| Type of Wooded Savanna vegetation:            |                                       | Priority for B          | Priority for Biodiversity Conservation |                           | tion: High      |                 |  |  |  |
| Conservatio                                   | n area(s)                             | (overlapping or         | bordering):                            |                           |                 | -               |  |  |  |
| Indigenous T                                  | erritories                            | (overlapping o          | r bordering):                          |                           |                 | -               |  |  |  |