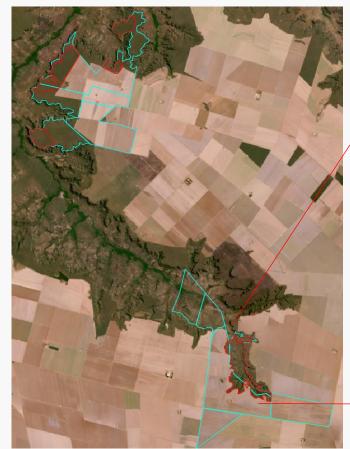

|                                               |                                       |                         | Prop                                   | erty                      |                 |                 |  |  |  |
|-----------------------------------------------|---------------------------------------|-------------------------|----------------------------------------|---------------------------|-----------------|-----------------|--|--|--|
|                                               | Fazenda Parnaíba                      |                         |                                        |                           |                 |                 |  |  |  |
| Т                                             | asso Frag                             | goso, Maranhão          | )                                      |                           | Cerrado         | biome           |  |  |  |
| CAR: MA-2112001-<br>A6BD459DE40F42E9BE82BCFB1 |                                       |                         |                                        | SIGEF/SNCI: 1140650065646 |                 |                 |  |  |  |
| Area propert                                  | 48,180                                | Coordinates             | property:                              | -8.4                      | 6321, -46.07877 |                 |  |  |  |
| Cleared Area                                  |                                       |                         |                                        |                           |                 |                 |  |  |  |
| Coordin                                       | nates clea                            | arance:                 | -8.4931, -46.0618                      |                           |                 |                 |  |  |  |
|                                               | 1,433 hectares                        |                         |                                        |                           |                 |                 |  |  |  |
| 7                                             | 1,617                                 | tons of CO <sub>2</sub> | period clearance:                      |                           | Aug to Sep 2023 |                 |  |  |  |
|                                               | 40                                    | fires alerts            |                                        |                           |                 |                 |  |  |  |
|                                               | Inside Forest Code's protected areas: |                         | 1433 ha inside declared Legal I        |                           |                 | Reserve and APP |  |  |  |
| Type of Wooded Savanna vegetation:            |                                       | Priority for B          | Priority for Biodiversity Conservation |                           | tion: High      |                 |  |  |  |
| Conservatio                                   | n area(s)                             | (overlapping or         | bordering):                            |                           |                 | -               |  |  |  |
| Indigenous T                                  | erritories                            | (overlapping o          | r bordering):                          |                           |                 | -               |  |  |  |