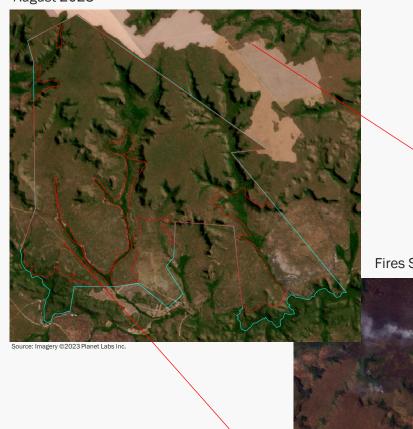

|                                                               | Property                              |                         |                                         |           |                 |                               |  |  |  |  |
|---------------------------------------------------------------|---------------------------------------|-------------------------|-----------------------------------------|-----------|-----------------|-------------------------------|--|--|--|--|
|                                                               | Fazenda Paineira                      |                         |                                         |           |                 |                               |  |  |  |  |
| M                                                             | onte Aleg                             | re do Piauí, Pia        | uí                                      |           | Cerrado         | biome                         |  |  |  |  |
| PI-2206<br>CAR: 0C883C507AE648379DF<br>2201903-6A806F3A514E40 |                                       |                         | AC87D1FC6921D, PI- SIGEF/SNCI:          |           | 9500339870425   |                               |  |  |  |  |
| Area property (ha): 11,396                                    |                                       |                         | Coordinates                             | property: | -9.2            | 0873, -45.17373               |  |  |  |  |
|                                                               | Cleared Area                          |                         |                                         |           |                 |                               |  |  |  |  |
| Coordinates clearance:                                        |                                       |                         | -9.40228, -45.07139                     |           |                 |                               |  |  |  |  |
|                                                               | 1,852                                 | hectares                | period clearance:                       |           | Aug to Sep 2023 |                               |  |  |  |  |
| 9                                                             | 2,557                                 | tons of CO <sub>2</sub> |                                         |           |                 |                               |  |  |  |  |
|                                                               | 33                                    | fires alerts            |                                         |           |                 |                               |  |  |  |  |
|                                                               | Inside Forest Code's protected areas: |                         | 1376 ha inside decla                    |           | declared Legal  | eclared Legal Reserve and APP |  |  |  |  |
| Type of Wooded Savanna Priori                                 |                                       | Priority for B          | Priority for Biodiversity Conservation: |           | No              |                               |  |  |  |  |
| Conservatio                                                   | n area(s)                             | (overlapping or         | bordering):                             |           |                 | -                             |  |  |  |  |
| Indigenous T                                                  | erritories                            | (overlapping o          | r bordering):                           |           |                 | -                             |  |  |  |  |