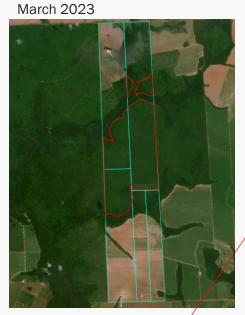

- (1) https://geoportal.sema.mt.gov.br/
- (2) https://coagril.coop.br/wp-content/uploads/2021/03/RELATORIO-ANUAL-COAGRIL-2020-WEB.pdf

No

|         | Property                                                |                                               |                                                                             |                              |                   |                 |  |  |  |  |
|---------|---------------------------------------------------------|-----------------------------------------------|-----------------------------------------------------------------------------|------------------------------|-------------------|-----------------|--|--|--|--|
|         | Fazenda Rancharia, Fazenda Três Irmãos, Fazenda Mariana |                                               |                                                                             |                              |                   |                 |  |  |  |  |
| E       | Bom Jesus do Ara                                        | aguaia, Mato G                                | irosso                                                                      |                              | Amazon            | biome           |  |  |  |  |
| CAR: E  | (validated<br>39DEEBF76FA24                             | , where defore:<br>4962A12B50F<br>A4033FDD64E | FF4BD7A9B2D<br>station falls), M<br>DAD8B1FF6 (u<br>BA6A498F97CE<br>alysis) | T-5101852-<br>nder analysis) | , MT- SIGEF/SNCI: | 9500681667402   |  |  |  |  |
| Area pı | operty (ha):                                            | 10,020                                        | Coordina                                                                    | tes property:                | -12.11047, -5     | 1.98923         |  |  |  |  |
|         |                                                         |                                               | Cleared                                                                     | Area                         |                   |                 |  |  |  |  |
| С       | oordinates clear                                        | ance:                                         |                                                                             | -12.1031, -52.0005           |                   |                 |  |  |  |  |
|         | 965                                                     | hectares                                      |                                                                             |                              |                   |                 |  |  |  |  |
|         | 405,398                                                 | tons of CO <sub>2</sub>                       | period clea                                                                 | rance:                       | Jun to Au         | Jun to Aug 2023 |  |  |  |  |
|         | -                                                       | fires alerts                                  |                                                                             |                              |                   |                 |  |  |  |  |
|         | e Forest Code's<br>rotected areas:                      | No                                            | -                                                                           | -                            |                   |                 |  |  |  |  |
| Туре    | of                                                      | tane Semi                                     | Priority for Bi                                                             | odiversity Con               | servation:        | No              |  |  |  |  |

Imagery: limits of the property (green), limits of the cleared area (red)

June 2023

vegetation:

Deciduous Seasonal

Forest Conservation area(s) (overlapping or bordering): Indigenous Territories (overlapping or bordering):

Source: Imagery @2023 Planet Labs Inc.

August 2023

**Priority for Biodiversity Conservation:** 

Source: Imagery ©2023 Planet Labs Inc.

| En                                                                  |                                                  |                         |                                                                                                                                                                                                                                                                                                                                                                                          | vironmental                                                                                                                                                                                           | fines and emb                  | pargoes                |               |
|---------------------------------------------------------------------|--------------------------------------------------|-------------------------|------------------------------------------------------------------------------------------------------------------------------------------------------------------------------------------------------------------------------------------------------------------------------------------------------------------------------------------------------------------------------------------|-------------------------------------------------------------------------------------------------------------------------------------------------------------------------------------------------------|--------------------------------|------------------------|---------------|
| Emba                                                                | rgoes:                                           | No                      | -                                                                                                                                                                                                                                                                                                                                                                                        |                                                                                                                                                                                                       |                                |                        |               |
| Environ                                                             | mental                                           | Yes<br>(other<br>links) | vegetation                                                                                                                                                                                                                                                                                                                                                                               | •                                                                                                                                                                                                     | nce of 620 ha<br>Bom Jesus (Bo |                        | BRL 4,650,000 |
|                                                                     |                                                  |                         | Owi                                                                                                                                                                                                                                                                                                                                                                                      | nership and                                                                                                                                                                                           | other linked pi                | roperties              |               |
|                                                                     | Ownersh                                          | ip:                     | Antônio Biz                                                                                                                                                                                                                                                                                                                                                                              | zarro da Nav                                                                                                                                                                                          | e Neto (Femat                  | o Agropecuária)        |               |
| Co                                                                  | mpany g                                          | roup:                   | Femato Ag                                                                                                                                                                                                                                                                                                                                                                                | ropecuária, <i>i</i>                                                                                                                                                                                  | AMF São Paulo                  | Holding, ANN Pa        | articipações  |
| Linked properties: Meu II (41)                                      |                                                  |                         | 0 ha). In Bon                                                                                                                                                                                                                                                                                                                                                                            | perties, totalling at least 410 ha. In Nova Nazaré (MT): Fazenda Sonho<br>d ha). In Bom Jesus do Araguaia (MT): Fazenda Bom Jesus (unknown<br>nda União (unknown area)                                |                                |                        |               |
|                                                                     |                                                  |                         |                                                                                                                                                                                                                                                                                                                                                                                          | Suppl                                                                                                                                                                                                 | y chain links                  |                        |               |
| Mai                                                                 | Main Commodities                                 |                         |                                                                                                                                                                                                                                                                                                                                                                                          | Beef and Soy                                                                                                                                                                                          |                                |                        |               |
| Confirmed supply chain link, level of ce soy trader/ beef processor |                                                  |                         | rtainty, and                                                                                                                                                                                                                                                                                                                                                                             | Yes                                                                                                                                                                                                   | Medium                         | JBS, Marfrig,<br>Bunge |               |
|                                                                     | Wareh                                            | ouses (50               | km radius)                                                                                                                                                                                                                                                                                                                                                                               | 15 warehouses including one from Bunge                                                                                                                                                                |                                |                        |               |
| Soy                                                                 | Supply                                           | chain link              | s & details:                                                                                                                                                                                                                                                                                                                                                                             | A linked property, Fazenda União (Bom Jesus do Araguaia - MT) supplied soy to Agrícola Alvorada (related to Bunge) in Querência (MT) in 2019                                                          |                                |                        |               |
|                                                                     | Slaughterhouses (sourcing from the municipality) |                         |                                                                                                                                                                                                                                                                                                                                                                                          | Bom Jesus do Araguaia (MT) supplies cattle to 5 different<br>meatpackers, including: JBS (Confresa - MT, Barra do Garças - MT,<br>Água Boa - MT), and Marfrig (Paranatinga - MT, Nova Xavantina - MT) |                                |                        |               |
| Beef Supply chain links & details:                                  |                                                  |                         | Antônio Bizarro da Nave Neto indirectly supplied to JBS (Água Boa - MT) in 2018 and 2019 through Fazenda Pai Eterno (Ribeirão Cascalheira - MT), operated by Willian Raimundo dos Santos. Indirectly supplied JBS (Barra do Garças - MT), Marfrig (Nova Xavantina - MT and Paranatinga - MT), in 2018 and 2019 through Fazenda Santa Clara (Querência - MT), operated by Loreno Busnello |                                                                                                                                                                                                       |                                |                        |               |
| Others                                                              | supply ch                                        | nain links a            | and details:                                                                                                                                                                                                                                                                                                                                                                             | -                                                                                                                                                                                                     |                                |                        |               |