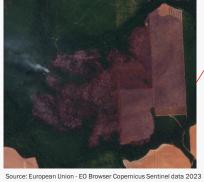

| Property                                                                          |                                                                                                  |                    |              |                   |                |  |  |
|-----------------------------------------------------------------------------------|--------------------------------------------------------------------------------------------------|--------------------|--------------|-------------------|----------------|--|--|
| Fazenda Promissã                                                                  | Fazenda Promissão III (SIGEF) / Fazenda São José, Santa Ana, Santa Catarina (CAR, not validated) |                    |              |                   |                |  |  |
| Porto Alegre d                                                                    | Porto Alegre do Norte, Mato Gros                                                                 |                    |              | osso Amazon biome |                |  |  |
| MT-5106778-4B9DEBBA7D8940DE<br>CAR: MT-5103353-603FFC2E76C0493C<br>(Confresa - MT |                                                                                                  |                    |              | SIGEF/SNCI:       | 9011801044691  |  |  |
| Area property (ha):                                                               | 2,920                                                                                            | Coordinate         | es property: | -10.56059, -52.   | 03118          |  |  |
|                                                                                   |                                                                                                  | Cleare             | d Area       |                   |                |  |  |
| Coordinates cle                                                                   | -10.5596, -52.0346                                                                               |                    |              |                   |                |  |  |
| 438 hectares                                                                      |                                                                                                  | novied also record |              | lan ta Aug 2022   |                |  |  |
| 96,681                                                                            |                                                                                                  | period clearance:  |              | Jan to Aug 2023   |                |  |  |
| Inside Forest Code's protected areas                                              | Nο                                                                                               | -                  | · -          |                   |                |  |  |
| Type of vegetation:                                                               | Forested Savanna I Priority for                                                                  |                    |              | servation:        | Extremely high |  |  |
| Conservation area(s                                                               | (overlapping or                                                                                  | bordering):        |              | -                 |                |  |  |
| Indigenous Territorie                                                             | s (overlapping o                                                                                 | r bordering):      |              | -                 |                |  |  |

January 2023

Source: Imagery ©2023 Planet Labs Inc.

August 2023

Source: Imagery ©2023 Planet Labs Inc.

Source: European Union - EO Browser Copernicus Sentinel data 2023

Fires June 2023

|                            |                                                  |                          | Е                                                                                                                              | nvironmenta                                                                                                 | l fines and em                                                     | bargoes                  |                              |  |
|----------------------------|--------------------------------------------------|--------------------------|--------------------------------------------------------------------------------------------------------------------------------|-------------------------------------------------------------------------------------------------------------|--------------------------------------------------------------------|--------------------------|------------------------------|--|
| Embai                      | goes:                                            | /es                      |                                                                                                                                | oed areas by SEMA-MT in Fazenda Santa Catarina (linked to Everaldo), clearance of native vegetation in 2021 |                                                                    |                          |                              |  |
|                            |                                                  |                          |                                                                                                                                |                                                                                                             |                                                                    |                          |                              |  |
| Environ                    | mental 、                                         | es/                      |                                                                                                                                | 1 Environmental fine from SEMA-MT for illegal clearance of 58 ha of native vegetation in Fazenda unknown    |                                                                    |                          |                              |  |
| fine                       | es:                                              | C3                       |                                                                                                                                |                                                                                                             | to Everaldo) i                                                     |                          | dikilowii                    |  |
|                            |                                                  |                          |                                                                                                                                |                                                                                                             | other linked p                                                     |                          |                              |  |
| 0                          |                                                  | 5                        |                                                                                                                                |                                                                                                             |                                                                    |                          | Everaldo Peres Domingues     |  |
| Ow                         | nership:                                         |                          |                                                                                                                                | Junior, Ana R                                                                                               | osaria Medeir                                                      | os Peres (CAR, n         | ot validated)                |  |
| Comp                       | any group:                                       | Lin                      | ked to Evera                                                                                                                   | ldo and Ana I                                                                                               |                                                                    | Indústria de Alim<br>GO) | nentos (Terezópolis de Goiás |  |
|                            |                                                  | 2                        | linked proper                                                                                                                  | ties to Evera                                                                                               |                                                                    |                          | at least 3,320 ha. Bordering |  |
| Linked                     | l properties:                                    |                          |                                                                                                                                |                                                                                                             |                                                                    |                          | nhora Aparecida (3,320 ha).  |  |
|                            |                                                  | -                        | In Sã                                                                                                                          | o Félix do Xin                                                                                              | gu (PA): Fazen                                                     | nda Santo Antôn          | io (unknown area)            |  |
|                            |                                                  |                          |                                                                                                                                | Supp                                                                                                        | ly chain links                                                     |                          |                              |  |
| Ma                         | in Commodi                                       | ties                     |                                                                                                                                |                                                                                                             | Be                                                                 | ef and Soy               |                              |  |
| Confirmed supply chain lin |                                                  |                          | nk, level of ce                                                                                                                | ertainty, and                                                                                               | Voc                                                                | High /                   | Amaggi, Bunge,               |  |
| soy trader/ beef processo  |                                                  |                          | or                                                                                                                             |                                                                                                             | Yes                                                                | Medium                   | LDC / JBS                    |  |
|                            | Warehou                                          | <b>ises</b> (50          | 0 km radius)                                                                                                                   | 11 wareh                                                                                                    | ouses includir                                                     | ng 1 from Louis [        | Dreyfus and 1 from Amaggi    |  |
|                            |                                                  |                          |                                                                                                                                |                                                                                                             | Fazenda Santa Catarina I and II, and Fazenda II Irmãos II, suplied |                          |                              |  |
| Soy                        | Supply of                                        | y chain links & details: |                                                                                                                                | soy to Amaggi in São Félix do Xingu (MT) in 2018, to Louis Dreyfus                                          |                                                                    |                          |                              |  |
|                            | Supply C                                         | ilalli III               | ns & details.                                                                                                                  | in Contresa (MT) in 2019, and to Agricola Alvorada (retaled to                                              |                                                                    |                          |                              |  |
|                            |                                                  |                          |                                                                                                                                | Bunge) in Confresa (MT) in 2020                                                                             |                                                                    |                          |                              |  |
|                            |                                                  |                          |                                                                                                                                |                                                                                                             |                                                                    |                          | Promissão (Confresa - MT),   |  |
|                            |                                                  |                          |                                                                                                                                | -                                                                                                           |                                                                    | •                        | n 2018, through Fazenda      |  |
|                            | Slaughterhouses (sourcing from the municipality) |                          | Brahma (São José do Xingu - MT), operated by Ivonei Vilela<br>Medeiros. A linked (unknown) property to Ana Rosaria in Confresa |                                                                                                             |                                                                    |                          |                              |  |
|                            |                                                  |                          | ipality)                                                                                                                       | (MT) supplied JBS (Juara - MT) in 2019 through an unknown                                                   |                                                                    |                          |                              |  |
|                            |                                                  |                          |                                                                                                                                | property operated by Robisson Eugênio Dorner in Ipiranga do Norte                                           |                                                                    |                          |                              |  |
| D (                        |                                                  |                          |                                                                                                                                | (MT)                                                                                                        |                                                                    |                          |                              |  |
| Beef                       |                                                  |                          |                                                                                                                                | A linked p                                                                                                  | property to Eve                                                    | raldo, Fazenda           | Promissão (Confresa - MT),   |  |
|                            |                                                  |                          |                                                                                                                                | indirectly                                                                                                  | supplied JBS (                                                     | (Confresa - MT) i        | n 2018, through Fazenda      |  |
|                            |                                                  |                          |                                                                                                                                | ,                                                                                                           |                                                                    | - , ,                    | ited by Ivonei Vilela        |  |
|                            | Supply cl                                        | hain lin                 | ks & details:                                                                                                                  |                                                                                                             | ,                                                                  |                          | to Ana Rosaria in Confresa   |  |
|                            |                                                  |                          |                                                                                                                                | , , ,                                                                                                       | ,                                                                  | ,                        | through an unknown           |  |
|                            |                                                  |                          |                                                                                                                                |                                                                                                             | operated by Ro                                                     | obisson Eugênio          | Dorner in Ipiranga do Norte  |  |
| Other                      | sunnly chai                                      | n linke                  | and details:                                                                                                                   | (MT)<br>-                                                                                                   |                                                                    |                          |                              |  |
| Julei                      | Supply Clidi                                     | 111111/2                 | and details.                                                                                                                   | _                                                                                                           |                                                                    |                          |                              |  |