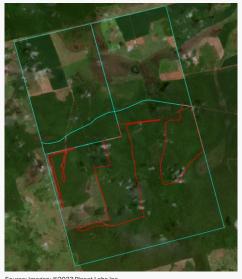

Imagery: limits of the property (green), limits of the cleared area (red)

June 2023

vegetation:

Deciduous Seasonal

Forest Conservation area(s) (overlapping or bordering): Indigenous Territories (overlapping or bordering):