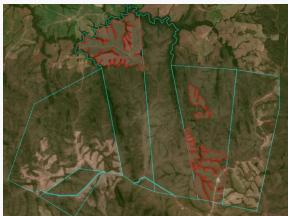

- (1) https://geoportal.sema.mt.gov.br/
- (2) https://coagril.coop.br/wp-content/uploads/2021/03/RELATORIO-ANUAL-COAGRIL-2020-WEB.pdf

No

|         | Property                                                |                                               |                                                                             |                              |                   |                 |  |  |  |  |
|---------|---------------------------------------------------------|-----------------------------------------------|-----------------------------------------------------------------------------|------------------------------|-------------------|-----------------|--|--|--|--|
|         | Fazenda Rancharia, Fazenda Três Irmãos, Fazenda Mariana |                                               |                                                                             |                              |                   |                 |  |  |  |  |
| E       | Bom Jesus do Ara                                        | aguaia, Mato G                                | irosso                                                                      |                              | Amazon            | biome           |  |  |  |  |
| CAR: E  | (validated<br>39DEEBF76FA24                             | , where defore:<br>4962A12B50F<br>A4033FDD64E | FF4BD7A9B2D<br>station falls), M<br>DAD8B1FF6 (u<br>BA6A498F97CE<br>alysis) | T-5101852-<br>nder analysis) | , MT- SIGEF/SNCI: | 9500681667402   |  |  |  |  |
| Area pı | operty (ha):                                            | 10,020                                        | Coordina                                                                    | tes property:                | -12.11047, -5     | 1.98923         |  |  |  |  |
|         |                                                         |                                               | Cleared                                                                     | Area                         |                   |                 |  |  |  |  |
| С       | oordinates clear                                        | ance:                                         |                                                                             | -12.1031, -52.0005           |                   |                 |  |  |  |  |
|         | 965                                                     | hectares                                      |                                                                             |                              |                   |                 |  |  |  |  |
|         | 405,398                                                 | tons of CO <sub>2</sub>                       | period clea                                                                 | rance:                       | Jun to Au         | Jun to Aug 2023 |  |  |  |  |
|         | -                                                       | fires alerts                                  |                                                                             |                              |                   |                 |  |  |  |  |
|         | e Forest Code's<br>rotected areas:                      | No                                            | -                                                                           | -                            |                   |                 |  |  |  |  |
| Туре    | of                                                      | tane Semi                                     | Priority for Bi                                                             | odiversity Con               | servation:        | No              |  |  |  |  |

Imagery: limits of the property (green), limits of the cleared area (red)

June 2023

vegetation:

Deciduous Seasonal

Forest Conservation area(s) (overlapping or bordering): Indigenous Territories (overlapping or bordering):

Source: Imagery @2023 Planet Labs Inc.

August 2023

**Priority for Biodiversity Conservation:** 

Source: Imagery ©2023 Planet Labs Inc.

| En                                                                  |                                                  |                         |                                                                                                                                                                                                                                                                                                                                                                                          | vironmental                                                                                                                                                                                           | fines and emb                  | pargoes                |               |
|---------------------------------------------------------------------|--------------------------------------------------|-------------------------|------------------------------------------------------------------------------------------------------------------------------------------------------------------------------------------------------------------------------------------------------------------------------------------------------------------------------------------------------------------------------------------|-------------------------------------------------------------------------------------------------------------------------------------------------------------------------------------------------------|--------------------------------|------------------------|---------------|
| Emba                                                                | rgoes:                                           | No                      | -                                                                                                                                                                                                                                                                                                                                                                                        |                                                                                                                                                                                                       |                                |                        |               |
| Environ                                                             | mental                                           | Yes<br>(other<br>links) | vegetation                                                                                                                                                                                                                                                                                                                                                                               | •                                                                                                                                                                                                     | nce of 620 ha<br>Bom Jesus (Bo |                        | BRL 4,650,000 |
|                                                                     |                                                  |                         | Owi                                                                                                                                                                                                                                                                                                                                                                                      | nership and                                                                                                                                                                                           | other linked pi                | roperties              |               |
|                                                                     | Ownersh                                          | ip:                     | Antônio Biz                                                                                                                                                                                                                                                                                                                                                                              | zarro da Nav                                                                                                                                                                                          | e Neto (Femat                  | o Agropecuária)        |               |
| Co                                                                  | mpany g                                          | roup:                   | Femato Ag                                                                                                                                                                                                                                                                                                                                                                                | ropecuária, <i>i</i>                                                                                                                                                                                  | AMF São Paulo                  | Holding, ANN Pa        | articipações  |
| Linked properties: Meu II (41)                                      |                                                  |                         | 0 ha). In Bon                                                                                                                                                                                                                                                                                                                                                                            | perties, totalling at least 410 ha. In Nova Nazaré (MT): Fazenda Sonho<br>d ha). In Bom Jesus do Araguaia (MT): Fazenda Bom Jesus (unknown<br>nda União (unknown area)                                |                                |                        |               |
|                                                                     |                                                  |                         |                                                                                                                                                                                                                                                                                                                                                                                          | Suppl                                                                                                                                                                                                 | y chain links                  |                        |               |
| Mai                                                                 | Main Commodities                                 |                         |                                                                                                                                                                                                                                                                                                                                                                                          | Beef and Soy                                                                                                                                                                                          |                                |                        |               |
| Confirmed supply chain link, level of ce soy trader/ beef processor |                                                  |                         | rtainty, and                                                                                                                                                                                                                                                                                                                                                                             | Yes                                                                                                                                                                                                   | Medium                         | JBS, Marfrig,<br>Bunge |               |
|                                                                     | Wareh                                            | ouses (50               | km radius)                                                                                                                                                                                                                                                                                                                                                                               | 15 warehouses including one from Bunge                                                                                                                                                                |                                |                        |               |
| Soy                                                                 | Supply                                           | chain link              | s & details:                                                                                                                                                                                                                                                                                                                                                                             | A linked property, Fazenda União (Bom Jesus do Araguaia - MT) supplied soy to Agrícola Alvorada (related to Bunge) in Querência (MT) in 2019                                                          |                                |                        |               |
|                                                                     | Slaughterhouses (sourcing from the municipality) |                         |                                                                                                                                                                                                                                                                                                                                                                                          | Bom Jesus do Araguaia (MT) supplies cattle to 5 different<br>meatpackers, including: JBS (Confresa - MT, Barra do Garças - MT,<br>Água Boa - MT), and Marfrig (Paranatinga - MT, Nova Xavantina - MT) |                                |                        |               |
| Beef Supply chain links & details:                                  |                                                  |                         | Antônio Bizarro da Nave Neto indirectly supplied to JBS (Água Boa - MT) in 2018 and 2019 through Fazenda Pai Eterno (Ribeirão Cascalheira - MT), operated by Willian Raimundo dos Santos. Indirectly supplied JBS (Barra do Garças - MT), Marfrig (Nova Xavantina - MT and Paranatinga - MT), in 2018 and 2019 through Fazenda Santa Clara (Querência - MT), operated by Loreno Busnello |                                                                                                                                                                                                       |                                |                        |               |
| Others                                                              | supply ch                                        | nain links a            | and details:                                                                                                                                                                                                                                                                                                                                                                             | -                                                                                                                                                                                                     |                                |                        |               |