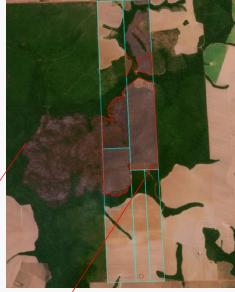

- (1) https://geoportal.sema.mt.gov.br/
- (2) https://coagril.coop.br/wp-content/uploads/2021/03/RELATORIO-ANUAL-COAGRIL-2020-WEB.pdf

No

|         | Property                                                |                                               |                                                                             |                              |                   |                 |  |  |  |  |
|---------|---------------------------------------------------------|-----------------------------------------------|-----------------------------------------------------------------------------|------------------------------|-------------------|-----------------|--|--|--|--|
|         | Fazenda Rancharia, Fazenda Três Irmãos, Fazenda Mariana |                                               |                                                                             |                              |                   |                 |  |  |  |  |
| E       | Bom Jesus do Ara                                        | aguaia, Mato G                                | irosso                                                                      |                              | Amazon            | biome           |  |  |  |  |
| CAR: E  | (validated<br>39DEEBF76FA24                             | , where defore:<br>4962A12B50F<br>A4033FDD64E | FF4BD7A9B2D<br>station falls), M<br>DAD8B1FF6 (u<br>BA6A498F97CE<br>alysis) | T-5101852-<br>nder analysis) | , MT- SIGEF/SNCI: | 9500681667402   |  |  |  |  |
| Area pı | operty (ha):                                            | 10,020                                        | Coordina                                                                    | tes property:                | -12.11047, -5     | 1.98923         |  |  |  |  |
|         |                                                         |                                               | Cleared                                                                     | Area                         |                   |                 |  |  |  |  |
| С       | oordinates clear                                        | ance:                                         |                                                                             | -12.1031, -52.0005           |                   |                 |  |  |  |  |
|         | 965                                                     | hectares                                      |                                                                             |                              |                   |                 |  |  |  |  |
|         | 405,398                                                 | tons of CO <sub>2</sub>                       | period clea                                                                 | rance:                       | Jun to Au         | Jun to Aug 2023 |  |  |  |  |
|         | -                                                       | fires alerts                                  |                                                                             |                              |                   |                 |  |  |  |  |
|         | e Forest Code's<br>rotected areas:                      | No                                            | -                                                                           | -                            |                   |                 |  |  |  |  |
| Туре    | of                                                      | tane Semi                                     | Priority for Bi                                                             | odiversity Con               | servation:        | No              |  |  |  |  |

Imagery: limits of the property (green), limits of the cleared area (red)

June 2023

vegetation:

Deciduous Seasonal

Forest Conservation area(s) (overlapping or bordering): Indigenous Territories (overlapping or bordering):

Source: Imagery @2023 Planet Labs Inc.

August 2023

**Priority for Biodiversity Conservation:** 

Source: Imagery ©2023 Planet Labs Inc.

| En                                                                  |                                                  |                         |                                                                                                                                                                                                                                                                                                                                                                                          | vironmental                                                                                                                                                                                           | fines and emb                  | pargoes                |               |
|---------------------------------------------------------------------|--------------------------------------------------|-------------------------|------------------------------------------------------------------------------------------------------------------------------------------------------------------------------------------------------------------------------------------------------------------------------------------------------------------------------------------------------------------------------------------|-------------------------------------------------------------------------------------------------------------------------------------------------------------------------------------------------------|--------------------------------|------------------------|---------------|
| Emba                                                                | rgoes:                                           | No                      | -                                                                                                                                                                                                                                                                                                                                                                                        |                                                                                                                                                                                                       |                                |                        |               |
| Environ                                                             | mental                                           | Yes<br>(other<br>links) | vegetation                                                                                                                                                                                                                                                                                                                                                                               | •                                                                                                                                                                                                     | nce of 620 ha<br>Bom Jesus (Bo |                        | BRL 4,650,000 |
|                                                                     |                                                  |                         | Owi                                                                                                                                                                                                                                                                                                                                                                                      | nership and                                                                                                                                                                                           | other linked pi                | roperties              |               |
|                                                                     | Ownersh                                          | ip:                     | Antônio Biz                                                                                                                                                                                                                                                                                                                                                                              | zarro da Nav                                                                                                                                                                                          | e Neto (Femat                  | o Agropecuária)        |               |
| Co                                                                  | mpany g                                          | roup:                   | Femato Ag                                                                                                                                                                                                                                                                                                                                                                                | ropecuária, <i>i</i>                                                                                                                                                                                  | AMF São Paulo                  | Holding, ANN Pa        | articipações  |
| Linked properties: Meu II (41)                                      |                                                  |                         | 0 ha). In Bon                                                                                                                                                                                                                                                                                                                                                                            | perties, totalling at least 410 ha. In Nova Nazaré (MT): Fazenda Sonho<br>d ha). In Bom Jesus do Araguaia (MT): Fazenda Bom Jesus (unknown<br>nda União (unknown area)                                |                                |                        |               |
|                                                                     |                                                  |                         |                                                                                                                                                                                                                                                                                                                                                                                          | Suppl                                                                                                                                                                                                 | y chain links                  |                        |               |
| Mai                                                                 | Main Commodities                                 |                         |                                                                                                                                                                                                                                                                                                                                                                                          | Beef and Soy                                                                                                                                                                                          |                                |                        |               |
| Confirmed supply chain link, level of ce soy trader/ beef processor |                                                  |                         | rtainty, and                                                                                                                                                                                                                                                                                                                                                                             | Yes                                                                                                                                                                                                   | Medium                         | JBS, Marfrig,<br>Bunge |               |
|                                                                     | Wareh                                            | ouses (50               | km radius)                                                                                                                                                                                                                                                                                                                                                                               | 15 warehouses including one from Bunge                                                                                                                                                                |                                |                        |               |
| Soy                                                                 | Supply                                           | chain link              | s & details:                                                                                                                                                                                                                                                                                                                                                                             | A linked property, Fazenda União (Bom Jesus do Araguaia - MT) supplied soy to Agrícola Alvorada (related to Bunge) in Querência (MT) in 2019                                                          |                                |                        |               |
|                                                                     | Slaughterhouses (sourcing from the municipality) |                         |                                                                                                                                                                                                                                                                                                                                                                                          | Bom Jesus do Araguaia (MT) supplies cattle to 5 different<br>meatpackers, including: JBS (Confresa - MT, Barra do Garças - MT,<br>Água Boa - MT), and Marfrig (Paranatinga - MT, Nova Xavantina - MT) |                                |                        |               |
| Beef Supply chain links & details:                                  |                                                  |                         | Antônio Bizarro da Nave Neto indirectly supplied to JBS (Água Boa - MT) in 2018 and 2019 through Fazenda Pai Eterno (Ribeirão Cascalheira - MT), operated by Willian Raimundo dos Santos. Indirectly supplied JBS (Barra do Garças - MT), Marfrig (Nova Xavantina - MT and Paranatinga - MT), in 2018 and 2019 through Fazenda Santa Clara (Querência - MT), operated by Loreno Busnello |                                                                                                                                                                                                       |                                |                        |               |
| Others                                                              | supply ch                                        | nain links a            | and details:                                                                                                                                                                                                                                                                                                                                                                             | -                                                                                                                                                                                                     |                                |                        |               |