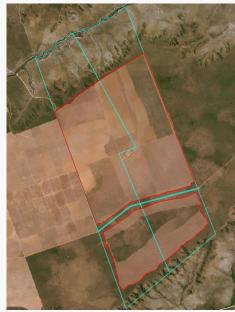

| Property                                                                          |                                                                                                  |                    |              |                   |                |  |  |
|-----------------------------------------------------------------------------------|--------------------------------------------------------------------------------------------------|--------------------|--------------|-------------------|----------------|--|--|
| Fazenda Promissã                                                                  | Fazenda Promissão III (SIGEF) / Fazenda São José, Santa Ana, Santa Catarina (CAR, not validated) |                    |              |                   |                |  |  |
| Porto Alegre d                                                                    | Porto Alegre do Norte, Mato Gros                                                                 |                    |              | osso Amazon biome |                |  |  |
| MT-5106778-4B9DEBBA7D8940DE<br>CAR: MT-5103353-603FFC2E76C0493C<br>(Confresa - MT |                                                                                                  |                    |              | SIGEF/SNCI:       | 9011801044691  |  |  |
| Area property (ha):                                                               | 2,920                                                                                            | Coordinate         | es property: | -10.56059, -52.   | 03118          |  |  |
|                                                                                   |                                                                                                  | Cleare             | d Area       |                   |                |  |  |
| Coordinates cle                                                                   | -10.5596, -52.0346                                                                               |                    |              |                   |                |  |  |
| 438 hectares                                                                      |                                                                                                  | novied also record |              | lan ta Aug 2022   |                |  |  |
| 96,681                                                                            |                                                                                                  | period clearance:  |              | Jan to Aug 2023   |                |  |  |
| Inside Forest Code's protected areas                                              | Nο                                                                                               | -                  | · -          |                   |                |  |  |
| Type of vegetation:                                                               | Forested Savanna I Priority for                                                                  |                    |              | servation:        | Extremely high |  |  |
| Conservation area(s                                                               | (overlapping or                                                                                  | bordering):        |              | -                 |                |  |  |
| Indigenous Territorie                                                             | s (overlapping o                                                                                 | r bordering):      |              | -                 |                |  |  |

January 2023

Source: Imagery ©2023 Planet Labs Inc.

August 2023

Source: Imagery ©2023 Planet Labs Inc.

Source: European Union - EO Browser Copernicus Sentinel data 2023

Fires June 2023

|                            |                                                  |                          | Е                                                                                                                              | nvironmenta                                                                                                 | l fines and em                                                     | bargoes                  |                              |  |
|----------------------------|--------------------------------------------------|--------------------------|--------------------------------------------------------------------------------------------------------------------------------|-------------------------------------------------------------------------------------------------------------|--------------------------------------------------------------------|--------------------------|------------------------------|--|
| Embai                      | goes:                                            | /es                      |                                                                                                                                | oed areas by SEMA-MT in Fazenda Santa Catarina (linked to Everaldo), clearance of native vegetation in 2021 |                                                                    |                          |                              |  |
|                            |                                                  |                          |                                                                                                                                |                                                                                                             |                                                                    |                          |                              |  |
| Environ                    | mental 、                                         | es/                      |                                                                                                                                | 1 Environmental fine from SEMA-MT for illegal clearance of 58 ha of native vegetation in Fazenda unknown    |                                                                    |                          |                              |  |
| fine                       | es:                                              | C3                       |                                                                                                                                |                                                                                                             | to Everaldo) i                                                     |                          | dikilowii                    |  |
|                            |                                                  |                          |                                                                                                                                |                                                                                                             | other linked p                                                     |                          |                              |  |
| 0                          |                                                  | 5                        |                                                                                                                                |                                                                                                             |                                                                    |                          | Everaldo Peres Domingues     |  |
| Ow                         | nership:                                         |                          |                                                                                                                                | Junior, Ana R                                                                                               | osaria Medeir                                                      | os Peres (CAR, n         | ot validated)                |  |
| Comp                       | any group:                                       | Lin                      | ked to Evera                                                                                                                   | ldo and Ana I                                                                                               |                                                                    | Indústria de Alim<br>GO) | nentos (Terezópolis de Goiás |  |
|                            |                                                  | 2                        | linked proper                                                                                                                  | ties to Evera                                                                                               |                                                                    |                          | at least 3,320 ha. Bordering |  |
| Linked                     | l properties:                                    |                          |                                                                                                                                |                                                                                                             |                                                                    |                          | nhora Aparecida (3,320 ha).  |  |
|                            |                                                  | -                        | In Sã                                                                                                                          | o Félix do Xin                                                                                              | gu (PA): Fazen                                                     | nda Santo Antôn          | io (unknown area)            |  |
|                            |                                                  |                          |                                                                                                                                | Supp                                                                                                        | ly chain links                                                     |                          |                              |  |
| Ma                         | in Commodi                                       | ties                     |                                                                                                                                |                                                                                                             | Be                                                                 | ef and Soy               |                              |  |
| Confirmed supply chain lin |                                                  |                          | nk, level of ce                                                                                                                | ertainty, and                                                                                               | Voc                                                                | High /                   | Amaggi, Bunge,               |  |
| soy trader/ beef processo  |                                                  |                          | or                                                                                                                             |                                                                                                             | Yes                                                                | Medium                   | LDC / JBS                    |  |
|                            | Warehou                                          | <b>ises</b> (50          | 0 km radius)                                                                                                                   | 11 wareh                                                                                                    | ouses includir                                                     | ng 1 from Louis [        | Dreyfus and 1 from Amaggi    |  |
|                            |                                                  |                          |                                                                                                                                |                                                                                                             | Fazenda Santa Catarina I and II, and Fazenda II Irmãos II, suplied |                          |                              |  |
| Soy                        | Supply of                                        | y chain links & details: |                                                                                                                                | soy to Amaggi in São Félix do Xingu (MT) in 2018, to Louis Dreyfus                                          |                                                                    |                          |                              |  |
|                            | Supply C                                         | ilalli III               | ns & details.                                                                                                                  | in Contresa (MT) in 2019, and to Agricola Alvorada (retaled to                                              |                                                                    |                          |                              |  |
|                            |                                                  |                          |                                                                                                                                | Bunge) in Confresa (MT) in 2020                                                                             |                                                                    |                          |                              |  |
|                            |                                                  |                          |                                                                                                                                |                                                                                                             |                                                                    |                          | Promissão (Confresa - MT),   |  |
|                            |                                                  |                          |                                                                                                                                | -                                                                                                           |                                                                    | •                        | n 2018, through Fazenda      |  |
|                            | Slaughterhouses (sourcing from the municipality) |                          | Brahma (São José do Xingu - MT), operated by Ivonei Vilela<br>Medeiros. A linked (unknown) property to Ana Rosaria in Confresa |                                                                                                             |                                                                    |                          |                              |  |
|                            |                                                  |                          | ipality)                                                                                                                       | (MT) supplied JBS (Juara - MT) in 2019 through an unknown                                                   |                                                                    |                          |                              |  |
|                            |                                                  |                          |                                                                                                                                | property operated by Robisson Eugênio Dorner in Ipiranga do Norte                                           |                                                                    |                          |                              |  |
| D (                        |                                                  |                          |                                                                                                                                | (MT)                                                                                                        |                                                                    |                          |                              |  |
| Beef                       |                                                  |                          |                                                                                                                                | A linked p                                                                                                  | property to Eve                                                    | raldo, Fazenda           | Promissão (Confresa - MT),   |  |
|                            |                                                  |                          |                                                                                                                                | indirectly                                                                                                  | supplied JBS (                                                     | (Confresa - MT) i        | n 2018, through Fazenda      |  |
|                            |                                                  |                          |                                                                                                                                | ,                                                                                                           |                                                                    | - , ,                    | ited by Ivonei Vilela        |  |
|                            | Supply cl                                        | hain lin                 | ks & details:                                                                                                                  |                                                                                                             | ,                                                                  |                          | to Ana Rosaria in Confresa   |  |
|                            |                                                  |                          |                                                                                                                                | , , ,                                                                                                       | ,                                                                  | ,                        | through an unknown           |  |
|                            |                                                  |                          |                                                                                                                                |                                                                                                             | operated by Ro                                                     | obisson Eugênio          | Dorner in Ipiranga do Norte  |  |
| Other                      | sunnly chai                                      | n linke                  | and details:                                                                                                                   | (MT)<br>-                                                                                                   |                                                                    |                          |                              |  |
| Julei                      | Supply Clidi                                     | 111111/2                 | and details.                                                                                                                   | _                                                                                                           |                                                                    |                          |                              |  |