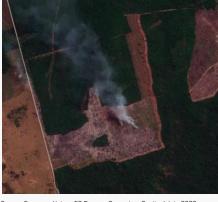

|                                                                                           |                         | Prop                            | erty       |                   |                |  |
|-------------------------------------------------------------------------------------------|-------------------------|---------------------------------|------------|-------------------|----------------|--|
|                                                                                           | Faze                    | endas Serra B                   | ranca e S  | ucuruju           |                |  |
| Bals                                                                                      |                         | Cerrado biome                   |            |                   |                |  |
| CAR: 22223                                                                                | MA-210:<br>9A0B5AC4D718 | 1400-<br>A76AE80260D1           | LB58       | SIGEF/SNCI:       | 161063028010   |  |
| Area property (ha):                                                                       | 9,328                   | Coordinates                     | property:  | -8.9094           | 1, -46.88632   |  |
|                                                                                           |                         | Cleare                          | d Area     |                   |                |  |
| Coordinates cle                                                                           | arance:                 |                                 |            | -8.9166, -46.8706 |                |  |
| 59:                                                                                       | 1 hectares              |                                 |            |                   |                |  |
| 29,530                                                                                    | tons of CO <sub>2</sub> | period cle                      | arance:    | Apr t             | o Jul 2023     |  |
| 1:                                                                                        | 1 fires alerts          |                                 |            |                   |                |  |
| Inside Forest Code's Protected areas:                                                     |                         |                                 |            |                   |                |  |
| Type of vegetation: Wooded Savanna Priority for Biodiversity Conservation: Extremely high |                         |                                 |            |                   | Extremely high |  |
| Conservation area(s) (overlapping or bordering):                                          |                         |                                 |            |                   |                |  |
| Indigenous Territories (overlapping or bordering):                                        |                         |                                 |            |                   |                |  |
| Imagery: limits of the April 2023                                                         |                         | reen), limits of<br>August 2023 | the cleare |                   | res May 2023   |  |
|                                                                                           |                         |                                 |            |                   |                |  |