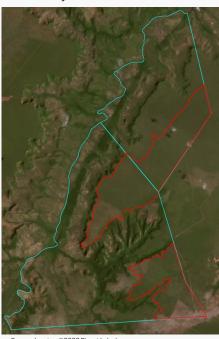

- (1) https://geoportal.sema.mt.gov.br/
- (2) https://coagril.coop.br/wp-content/uploads/2021/03/RELATORIO-ANUAL-COAGRIL-2020-WEB.pdf

No

|         | Property                                                |                                               |                                                                             |                              |                   |                 |  |  |  |  |
|---------|---------------------------------------------------------|-----------------------------------------------|-----------------------------------------------------------------------------|------------------------------|-------------------|-----------------|--|--|--|--|
|         | Fazenda Rancharia, Fazenda Três Irmãos, Fazenda Mariana |                                               |                                                                             |                              |                   |                 |  |  |  |  |
| E       | Bom Jesus do Ara                                        | aguaia, Mato G                                | irosso                                                                      |                              | Amazon            | biome           |  |  |  |  |
| CAR: E  | (validated<br>39DEEBF76FA24                             | , where defore:<br>4962A12B50F<br>A4033FDD64E | FF4BD7A9B2D<br>station falls), M<br>DAD8B1FF6 (u<br>BA6A498F97CE<br>alysis) | T-5101852-<br>nder analysis) | , MT- SIGEF/SNCI: | 9500681667402   |  |  |  |  |
| Area pı | operty (ha):                                            | 10,020                                        | Coordina                                                                    | tes property:                | -12.11047, -5     | 1.98923         |  |  |  |  |
|         |                                                         |                                               | Cleared                                                                     | Area                         |                   |                 |  |  |  |  |
| С       | oordinates clear                                        | ance:                                         |                                                                             | -12.1031, -52.0005           |                   |                 |  |  |  |  |
|         | 965                                                     | hectares                                      |                                                                             |                              |                   |                 |  |  |  |  |
|         | 405,398                                                 | tons of CO <sub>2</sub>                       | period clea                                                                 | rance:                       | Jun to Au         | Jun to Aug 2023 |  |  |  |  |
|         | -                                                       | fires alerts                                  |                                                                             |                              |                   |                 |  |  |  |  |
|         | e Forest Code's<br>rotected areas:                      | No                                            | -                                                                           | -                            |                   |                 |  |  |  |  |
| Туре    | of                                                      | tane Semi                                     | Priority for Bi                                                             | odiversity Con               | servation:        | No              |  |  |  |  |

Imagery: limits of the property (green), limits of the cleared area (red)

June 2023

vegetation:

Deciduous Seasonal

Forest Conservation area(s) (overlapping or bordering): Indigenous Territories (overlapping or bordering):