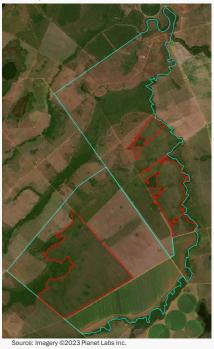

<sup>(1)</sup> https://geoportal.sema.mt.gov.br/

 $<sup>(2) \</sup>qquad \text{https://www.mpmt.mp.br/transparencia/includes/simpweb-det-view.php?action=consultar\&protocolo=001342-096/2022}$ 

| Area property (ha): 3,970 Coordinates property: -9.42280, -46.01521  Cleared Area  Coordinates clearance: -9.4061, -46.0114  1,015 hectares  123,894 tons of CO <sub>2</sub> period clearance: Jan to Aug 2023  Inside Forest Code's protected areas: Yes 70 ha inside declared Legal Reserve  Type of Forested Savanna Priority for Biodiversity Conservation: Extremely high                                                                                                                                          |                                  |                    |                         | Prop               | erty             |                   |                 |  |  |
|-------------------------------------------------------------------------------------------------------------------------------------------------------------------------------------------------------------------------------------------------------------------------------------------------------------------------------------------------------------------------------------------------------------------------------------------------------------------------------------------------------------------------|----------------------------------|--------------------|-------------------------|--------------------|------------------|-------------------|-----------------|--|--|
| CAR: MA-2100501-99EE3BE182BD477984A8D9ECD68E1150, MA-2100501-7D97F1474DDC471880977F1D8BF1CF3B SIGEF/SNCI: 114014000450  Area property (ha): 3,970 Coordinates property: -9.42280, -46.01521  Cleared Area  Coordinates clearance: -9.4061, -46.0114  1,015 hectares  123,894 tons of CO <sub>2</sub> period clearance: Jan to Aug 2023  13 fires alerts  Inside Forest Code's protected areas: Yes 70 ha inside declared Legal Reserve  Type of Forested Savanna Priority for Biodiversity Conservation: Extremely high | Fazenda Orobo Badejo e Sítio     |                    |                         |                    |                  |                   |                 |  |  |
| Area property (ha): 3,970 Coordinates property: -9.42280, -46.01521  Cleared Area  Coordinates clearance: -9.4061, -46.0114  1,015 hectares  123,894 tons of CO <sub>2</sub> period clearance: Jan to Aug 2023  Inside Forest Code's protected areas: Yes 70 ha inside declared Legal Reserve  Type of Forested Savanna Priority for Biodiversity Conservation: Extremely high                                                                                                                                          |                                  | Alto Parna         | ıíba, Maranhão          | )                  |                  | Cerrado           | biome           |  |  |
| Cleared Area  Coordinates clearance:                                                                                                                                                                                                                                                                                                                                                                                                                                                                                    | CAR.                             |                    |                         |                    |                  | SIGEF/SNCI:       | 1140140004502   |  |  |
| Coordinates clearance:  1,015 hectares  123,894 tons of CO <sub>2</sub> period clearance:  Jan to Aug 2023  13 fires alerts  Inside Forest Code's protected areas:  Type of Forested Savanna Priority for Biodiversity Conservation: Extremely high                                                                                                                                                                                                                                                                     | Area (                           | property (ha):     | 3,970                   | Coordinat          | es property:     | -9.42280, -46.015 | 521             |  |  |
| 1,015 hectares 123,894 tons of CO <sub>2</sub> period clearance: Jan to Aug 2023  13 fires alerts  Inside Forest Code's protected areas:  Type of Forested Savanna Priority for Biodiversity Conservation: Extremely high                                                                                                                                                                                                                                                                                               | Cleared Area                     |                    |                         |                    |                  |                   |                 |  |  |
| 123,894 tons of CO <sub>2</sub> period clearance:  Jan to Aug 2023  13 fires alerts  Inside Forest Code's protected areas:  Type of Forested Savanna Priority for Biodiversity Conservation: Extremely high                                                                                                                                                                                                                                                                                                             | Coordinates clearance:           |                    |                         | -9.4061, -46.0114  |                  |                   |                 |  |  |
| Inside Forest Code's protected areas:  Type of Forested Savanna Priority for Biodiversity Conservation: Extremely high                                                                                                                                                                                                                                                                                                                                                                                                  |                                  | 1,015              | hectares                |                    |                  |                   |                 |  |  |
| Inside Forest Code's protected areas:  Type of Forested Savanna Priority for Biodiversity Conservation: Extremely high                                                                                                                                                                                                                                                                                                                                                                                                  |                                  | 123,894            | tons of CO <sub>2</sub> | period cle         | arance:          | Jan to Au         | Jan to Aug 2023 |  |  |
| protected areas:  Type of  Forested Savanna  Priority for Biodiversity Conservation:  Fytremely high                                                                                                                                                                                                                                                                                                                                                                                                                    |                                  | 13                 | fires alerts            |                    |                  |                   |                 |  |  |
| Forested Savanna   Priority for Biodiversity Conservation: Extremely high                                                                                                                                                                                                                                                                                                                                                                                                                                               | Yes (1) ha inside declared Legal |                    |                         | lared Legal Reserv | е                |                   |                 |  |  |
| vegetation:                                                                                                                                                                                                                                                                                                                                                                                                                                                                                                             |                                  | Foresti            | ed Savanna              | Priority for E     | Biodiversity Con | servation:        | Extremely high  |  |  |
| Conservation area(s) (overlapping or bordering):                                                                                                                                                                                                                                                                                                                                                                                                                                                                        | Con                              | servation area(s)  | (overlapping o          | r bordering):      |                  | -                 |                 |  |  |
| Indigenous Territories (overlapping or bordering):                                                                                                                                                                                                                                                                                                                                                                                                                                                                      | Indig                            | genous Territories | (overlapping o          | r bordering):      |                  | -                 |                 |  |  |

January 2023

Source: Imagery ©2023 Planet Labs Inc.

August 2023

|                            |                                                                                          | En                                          | vironmental                                | fines and eml                  | oargoes                             |                                                           |
|----------------------------|------------------------------------------------------------------------------------------|---------------------------------------------|--------------------------------------------|--------------------------------|-------------------------------------|-----------------------------------------------------------|
| Emba                       | rgoes: No                                                                                | -                                           |                                            |                                |                                     |                                                           |
|                            | nmental<br>No                                                                            | -                                           |                                            |                                |                                     | -                                                         |
|                            |                                                                                          | Owr                                         | nership and o                              | other linked p                 | roperties                           |                                                           |
|                            | Ownership:                                                                               | Zenil Caeta                                 | ano Zacarias                               | , Antônio Carl                 | os Zacarias                         |                                                           |
| Co                         | Company group: No linked of                                                              |                                             |                                            | ound                           |                                     |                                                           |
| Linl                       | ked properties:                                                                          | No other li                                 | nked proper                                | ties found                     |                                     |                                                           |
|                            | Supply chain links                                                                       |                                             |                                            |                                |                                     |                                                           |
| Main Commodities           |                                                                                          |                                             |                                            |                                |                                     |                                                           |
| Mai                        | in Commodities                                                                           |                                             |                                            |                                | Soy                                 |                                                           |
| Confirm                    | in Commodities<br>ned supply chain lin<br>der/ beef processo                             | =                                           | ertainty, and                              | Yes                            | Soy                                 | Bunge                                                     |
| Confirm<br>soy trac        | ned supply chain lir                                                                     | r                                           |                                            |                                |                                     | Bunge                                                     |
| Confirm                    | ned supply chain lir<br>der/ beef processo                                               | km radius)                                  |                                            |                                | Low                                 | Bunge                                                     |
| Confirm<br>soy trac        | ned supply chain linder/ beef processor Warehouses (50                                   | km radius) s & details: s (sourcing         | 8 warehou<br>-<br>Alto Parna               | ses including<br>íba (MA) supp | Low 1 from Bunge lies cattle to 4 c | Bunge  different meatpackers in m, and Mamamguape, all in |
| Confirm<br>soy trac<br>Soy | ned supply chain linder/ beef processor Warehouses (50 Supply chain link Slaughterhouses | km radius) s & details: s (sourcing pality) | 8 warehou<br>-<br>Alto Parna<br>Alto Paran | ses including<br>íba (MA) supp | Low 1 from Bunge lies cattle to 4 c | different meatpackers in                                  |