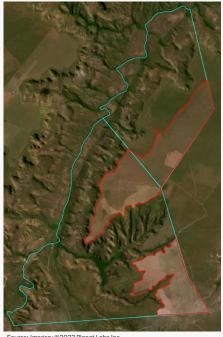

- (1) https://geoportal.sema.mt.gov.br/
- (2) https://coagril.coop.br/wp-content/uploads/2021/03/RELATORIO-ANUAL-COAGRIL-2020-WEB.pdf

No

|         | Property                                                |                                               |                                                                             |                              |                   |                 |  |  |  |  |
|---------|---------------------------------------------------------|-----------------------------------------------|-----------------------------------------------------------------------------|------------------------------|-------------------|-----------------|--|--|--|--|
|         | Fazenda Rancharia, Fazenda Três Irmãos, Fazenda Mariana |                                               |                                                                             |                              |                   |                 |  |  |  |  |
| E       | Bom Jesus do Ara                                        | aguaia, Mato G                                | irosso                                                                      |                              | Amazon            | biome           |  |  |  |  |
| CAR: E  | (validated<br>39DEEBF76FA24                             | , where defore:<br>4962A12B50F<br>A4033FDD64E | FF4BD7A9B2D<br>station falls), M<br>DAD8B1FF6 (u<br>BA6A498F97CE<br>alysis) | T-5101852-<br>nder analysis) | , MT- SIGEF/SNCI: | 9500681667402   |  |  |  |  |
| Area pı | operty (ha):                                            | 10,020                                        | Coordina                                                                    | tes property:                | -12.11047, -5     | 1.98923         |  |  |  |  |
|         |                                                         |                                               | Cleared                                                                     | Area                         |                   |                 |  |  |  |  |
| С       | oordinates clear                                        | ance:                                         |                                                                             | -12.1031, -52.0005           |                   |                 |  |  |  |  |
|         | 965                                                     | hectares                                      |                                                                             |                              |                   |                 |  |  |  |  |
|         | 405,398                                                 | tons of CO <sub>2</sub>                       | period clea                                                                 | rance:                       | Jun to Au         | Jun to Aug 2023 |  |  |  |  |
|         | -                                                       | fires alerts                                  |                                                                             |                              |                   |                 |  |  |  |  |
|         | e Forest Code's<br>rotected areas:                      | No                                            | -                                                                           | -                            |                   |                 |  |  |  |  |
| Туре    | of                                                      | tane Semi                                     | Priority for Bi                                                             | odiversity Con               | servation:        | No              |  |  |  |  |

Imagery: limits of the property (green), limits of the cleared area (red)

June 2023

vegetation:

Deciduous Seasonal

Forest Conservation area(s) (overlapping or bordering): Indigenous Territories (overlapping or bordering):