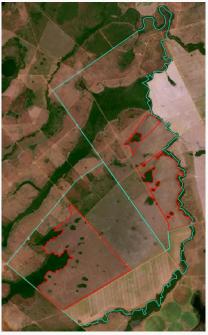

|                                                                                           |                         | Prop                            | erty       |                   |                |  |
|-------------------------------------------------------------------------------------------|-------------------------|---------------------------------|------------|-------------------|----------------|--|
|                                                                                           | Faze                    | endas Serra B                   | ranca e S  | ucuruju           |                |  |
| Bals                                                                                      |                         | Cerrado biome                   |            |                   |                |  |
| CAR: 22223                                                                                | MA-210:<br>9A0B5AC4D718 | 1400-<br>A76AE80260D1           | LB58       | SIGEF/SNCI:       | 161063028010   |  |
| Area property (ha):                                                                       | 9,328                   | Coordinates                     | property:  | -8.9094           | 1, -46.88632   |  |
|                                                                                           |                         | Cleare                          | d Area     |                   |                |  |
| Coordinates cle                                                                           | arance:                 |                                 |            | -8.9166, -46.8706 |                |  |
| 59:                                                                                       | 1 hectares              |                                 |            |                   |                |  |
| 29,530                                                                                    | tons of CO <sub>2</sub> | period cle                      | arance:    | Apr t             | o Jul 2023     |  |
| 1:                                                                                        | 1 fires alerts          |                                 |            |                   |                |  |
| Inside Forest Code's Protected areas:                                                     |                         |                                 |            |                   |                |  |
| Type of vegetation: Wooded Savanna Priority for Biodiversity Conservation: Extremely high |                         |                                 |            |                   | Extremely high |  |
| Conservation area(s) (overlapping or bordering):                                          |                         |                                 |            |                   |                |  |
| Indigenous Territories (overlapping or bordering):                                        |                         |                                 |            |                   |                |  |
| Imagery: limits of the April 2023                                                         |                         | reen), limits of<br>August 2023 | the cleare |                   | res May 2023   |  |
|                                                                                           |                         |                                 |            |                   |                |  |