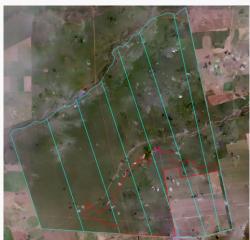

|      |                                                                              |                                     | Prop                                              | erty               |                                          |  |  |
|------|------------------------------------------------------------------------------|-------------------------------------|---------------------------------------------------|--------------------|------------------------------------------|--|--|
|      | Fazenda 🤄                                                                    | Santo Exped                         | lito (Lote 01)                                    | , Fazenda          | a Santo Antônio (Lote 02)                |  |  |
|      | Itanhangá                                                                    | , Mato Grosso                       |                                                   | Amazon biome       |                                          |  |  |
| CAR: | MT-5104542- CAR: E75FEE659B604CD2BDD6A45C7837 5104542-024D605987344DA999B618 |                                     |                                                   | *                  | SIGEF/SNCI: 9010750373117, 9500331299419 |  |  |
| Area | Area property (ha): 1,959                                                    |                                     | Coordinates                                       | property:          | -12.04939, -56.65763                     |  |  |
|      |                                                                              |                                     | Cleare                                            | d Area             |                                          |  |  |
|      | Coordinates clearance:                                                       |                                     |                                                   | -12.0642, -56.6602 |                                          |  |  |
|      | 652                                                                          | hectares                            |                                                   |                    |                                          |  |  |
|      | 359,128                                                                      | tons of CO <sub>2</sub>             | period clearance:                                 |                    | Mar to Aug 2023                          |  |  |
|      | 94                                                                           | fires alerts                        |                                                   |                    |                                          |  |  |
| Insi | Inside Forest Code's Yes                                                     |                                     | 652 ha inside declared Legal Reserve and APP      |                    |                                          |  |  |
| Typo | e of Decidu                                                                  | tane Semi<br>ous Seasonal<br>Forest | Priority for Biodiversity Conservation: Very high |                    |                                          |  |  |
| Con  | servation area(s) (                                                          | overlapping or                      | bordering):                                       |                    | -                                        |  |  |
| Indi | Indigenous Territories (overlapping or bordering):                           |                                     |                                                   |                    |                                          |  |  |

August 2023

Source: Imagery ©2023 Planet Labs Inc.

Source: Imagery ©2023 Planet Labs Inc.

Fires July 2023

|                |                                                  | En                      | vironmental                                                                                                                        | fines and emb                                                                                                               | oargoes          |                             |  |
|----------------|--------------------------------------------------|-------------------------|------------------------------------------------------------------------------------------------------------------------------------|-----------------------------------------------------------------------------------------------------------------------------|------------------|-----------------------------|--|
| Emba           | rgoes: Yes                                       | several em<br>July 2023 | nbargoed are                                                                                                                       | as in Fazenda                                                                                                               | Santo Antônio fo | or illegal deforestation in |  |
| Environ<br>fin | imental<br>Yes                                   | Santo Anto              | onio and Fazo<br>1 in July 202                                                                                                     | ot complying with embargoes in Fazenda iio and Fazenda Santo Expedito: 2 in April in July 2023, both in the name of Jair tz |                  |                             |  |
|                |                                                  | Owi                     | nership and (                                                                                                                      | other linked p                                                                                                              | roperties        |                             |  |
| Uwnership:     |                                                  |                         |                                                                                                                                    | Antônio Morer<br>Iaurício Catap                                                                                             |                  | aulo Vergutz) / Luciano     |  |
| Company group: |                                                  |                         | air Paulo Vergutz: Vagel Armazéns Gearis (União do Sul - MT), Vagel<br>Ração (União do Sul - MT), Vagel Transportes (Sorriso - MT) |                                                                                                                             |                  |                             |  |
| Linl           | ked properties:                                  | No other li             | nked propert                                                                                                                       | ties found                                                                                                                  |                  |                             |  |
|                |                                                  |                         | Suppl                                                                                                                              | y chain links                                                                                                               |                  |                             |  |
| Mai            | n Commodities                                    |                         | Soy                                                                                                                                |                                                                                                                             |                  |                             |  |
|                | ed supply chain I<br>ler/ beef process           |                         | rtainty, and                                                                                                                       | Yes                                                                                                                         | Low              | Bunge, Amaggi               |  |
| Soy            | Warehouses (5                                    | 0 km radius)            | 55 wareho                                                                                                                          | uses including                                                                                                              | g 1 from Bunge a | nd 1 from Amaggi            |  |
| Coy            | Supply chain lir                                 | ıks & details:          | -                                                                                                                                  |                                                                                                                             |                  |                             |  |
| Beef           | Slaughterhouses (sourcing from the municipality) |                         | Itanhangá (MT) supplies cattle to 5 different meatpackers, including: JBS (Diamantino - MT, Juara - MT)                            |                                                                                                                             |                  |                             |  |
|                | Supply chain lir                                 | ıks & details:          | -                                                                                                                                  |                                                                                                                             |                  |                             |  |
| Other          | supply chain links                               | and details:            | -                                                                                                                                  |                                                                                                                             |                  |                             |  |