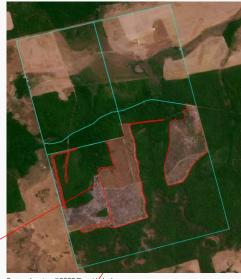

Imagery: limits of the property (green), limits of the cleared area (red)

June 2023

vegetation:

Deciduous Seasonal

Forest Conservation area(s) (overlapping or bordering): Indigenous Territories (overlapping or bordering):

Source: Imagery @2023 Planet Labs Inc.

August 2023

**Priority for Biodiversity Conservation:** 

Source: Imagery ©2023 Planet Labs Inc.

| En                                                                  |                                                  |                         |                                                                                                                                                                                                                                                                                                                                                                                          | vironmental                                                                                                                                                                                           | fines and emb                  | pargoes                |               |
|---------------------------------------------------------------------|--------------------------------------------------|-------------------------|------------------------------------------------------------------------------------------------------------------------------------------------------------------------------------------------------------------------------------------------------------------------------------------------------------------------------------------------------------------------------------------|-------------------------------------------------------------------------------------------------------------------------------------------------------------------------------------------------------|--------------------------------|------------------------|---------------|
| Emba                                                                | rgoes:                                           | No                      | -                                                                                                                                                                                                                                                                                                                                                                                        |                                                                                                                                                                                                       |                                |                        |               |
| Environ                                                             | mental                                           | Yes<br>(other<br>links) | vegetation                                                                                                                                                                                                                                                                                                                                                                               | •                                                                                                                                                                                                     | nce of 620 ha<br>Bom Jesus (Bo |                        | BRL 4,650,000 |
|                                                                     |                                                  |                         | Owi                                                                                                                                                                                                                                                                                                                                                                                      | nership and                                                                                                                                                                                           | other linked pi                | roperties              |               |
|                                                                     | Ownersh                                          | ip:                     | Antônio Biz                                                                                                                                                                                                                                                                                                                                                                              | zarro da Nav                                                                                                                                                                                          | e Neto (Femat                  | o Agropecuária)        |               |
| Co                                                                  | mpany g                                          | roup:                   | Femato Ag                                                                                                                                                                                                                                                                                                                                                                                | ropecuária, <i>i</i>                                                                                                                                                                                  | AMF São Paulo                  | Holding, ANN Pa        | articipações  |
| Linked properties: Meu II (41)                                      |                                                  |                         | 0 ha). In Bon                                                                                                                                                                                                                                                                                                                                                                            | perties, totalling at least 410 ha. In Nova Nazaré (MT): Fazenda Sonho<br>d ha). In Bom Jesus do Araguaia (MT): Fazenda Bom Jesus (unknown<br>nda União (unknown area)                                |                                |                        |               |
|                                                                     |                                                  |                         |                                                                                                                                                                                                                                                                                                                                                                                          | Suppl                                                                                                                                                                                                 | y chain links                  |                        |               |
| Mai                                                                 | Main Commodities                                 |                         |                                                                                                                                                                                                                                                                                                                                                                                          | Beef and Soy                                                                                                                                                                                          |                                |                        |               |
| Confirmed supply chain link, level of ce soy trader/ beef processor |                                                  |                         | rtainty, and                                                                                                                                                                                                                                                                                                                                                                             | Yes                                                                                                                                                                                                   | Medium                         | JBS, Marfrig,<br>Bunge |               |
|                                                                     | Wareh                                            | ouses (50               | km radius)                                                                                                                                                                                                                                                                                                                                                                               | 15 warehouses including one from Bunge                                                                                                                                                                |                                |                        |               |
| Soy                                                                 | Supply                                           | chain link              | s & details:                                                                                                                                                                                                                                                                                                                                                                             | A linked property, Fazenda União (Bom Jesus do Araguaia - MT) supplied soy to Agrícola Alvorada (related to Bunge) in Querência (MT) in 2019                                                          |                                |                        |               |
|                                                                     | Slaughterhouses (sourcing from the municipality) |                         |                                                                                                                                                                                                                                                                                                                                                                                          | Bom Jesus do Araguaia (MT) supplies cattle to 5 different<br>meatpackers, including: JBS (Confresa - MT, Barra do Garças - MT,<br>Água Boa - MT), and Marfrig (Paranatinga - MT, Nova Xavantina - MT) |                                |                        |               |
| Beef Supply chain links & details:                                  |                                                  |                         | Antônio Bizarro da Nave Neto indirectly supplied to JBS (Água Boa - MT) in 2018 and 2019 through Fazenda Pai Eterno (Ribeirão Cascalheira - MT), operated by Willian Raimundo dos Santos. Indirectly supplied JBS (Barra do Garças - MT), Marfrig (Nova Xavantina - MT and Paranatinga - MT), in 2018 and 2019 through Fazenda Santa Clara (Querência - MT), operated by Loreno Busnello |                                                                                                                                                                                                       |                                |                        |               |
| Others                                                              | supply ch                                        | nain links a            | and details:                                                                                                                                                                                                                                                                                                                                                                             | -                                                                                                                                                                                                     |                                |                        |               |