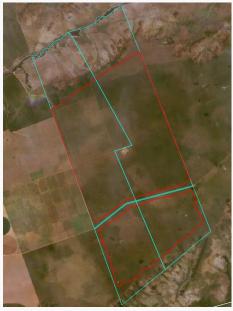

|      |                                                                              |                                     | Prop                                              | erty               |                                          |  |  |
|------|------------------------------------------------------------------------------|-------------------------------------|---------------------------------------------------|--------------------|------------------------------------------|--|--|
|      | Fazenda 🤄                                                                    | Santo Exped                         | lito (Lote 01)                                    | , Fazenda          | a Santo Antônio (Lote 02)                |  |  |
|      | Itanhangá                                                                    | , Mato Grosso                       |                                                   | Amazon biome       |                                          |  |  |
| CAR: | MT-5104542- CAR: E75FEE659B604CD2BDD6A45C7837 5104542-024D605987344DA999B618 |                                     |                                                   | *                  | SIGEF/SNCI: 9010750373117, 9500331299419 |  |  |
| Area | Area property (ha): 1,959                                                    |                                     | Coordinates                                       | property:          | -12.04939, -56.65763                     |  |  |
|      |                                                                              |                                     | Cleare                                            | d Area             |                                          |  |  |
|      | Coordinates clearance:                                                       |                                     |                                                   | -12.0642, -56.6602 |                                          |  |  |
|      | 652                                                                          | hectares                            |                                                   |                    |                                          |  |  |
|      | 359,128                                                                      | tons of CO <sub>2</sub>             | period clearance:                                 |                    | Mar to Aug 2023                          |  |  |
|      | 94                                                                           | fires alerts                        |                                                   |                    |                                          |  |  |
| Insi | Inside Forest Code's Yes                                                     |                                     | 652 ha inside declared Legal Reserve and APP      |                    |                                          |  |  |
| Typo | e of Decidu                                                                  | tane Semi<br>ous Seasonal<br>Forest | Priority for Biodiversity Conservation: Very high |                    |                                          |  |  |
| Con  | servation area(s) (                                                          | overlapping or                      | bordering):                                       |                    | -                                        |  |  |
| Indi | Indigenous Territories (overlapping or bordering):                           |                                     |                                                   |                    |                                          |  |  |

August 2023

Source: Imagery ©2023 Planet Labs Inc.

Source: Imagery ©2023 Planet Labs Inc.

Fires July 2023

|                |                                                  | En                      | vironmental                                                                                                                        | fines and emb                                                                                                               | oargoes          |                             |  |
|----------------|--------------------------------------------------|-------------------------|------------------------------------------------------------------------------------------------------------------------------------|-----------------------------------------------------------------------------------------------------------------------------|------------------|-----------------------------|--|
| Emba           | rgoes: Yes                                       | several em<br>July 2023 | nbargoed are                                                                                                                       | as in Fazenda                                                                                                               | Santo Antônio fo | or illegal deforestation in |  |
| Environ<br>fin | imental<br>Yes                                   | Santo Anto              | onio and Fazo<br>1 in July 202                                                                                                     | ot complying with embargoes in Fazenda iio and Fazenda Santo Expedito: 2 in April in July 2023, both in the name of Jair tz |                  |                             |  |
|                |                                                  | Owi                     | nership and (                                                                                                                      | other linked p                                                                                                              | roperties        |                             |  |
| Uwnership:     |                                                  |                         |                                                                                                                                    | Antônio Morer<br>Iaurício Catap                                                                                             |                  | aulo Vergutz) / Luciano     |  |
| Company group: |                                                  |                         | air Paulo Vergutz: Vagel Armazéns Gearis (União do Sul - MT), Vagel<br>Ração (União do Sul - MT), Vagel Transportes (Sorriso - MT) |                                                                                                                             |                  |                             |  |
| Linl           | ked properties:                                  | No other li             | nked propert                                                                                                                       | ties found                                                                                                                  |                  |                             |  |
|                |                                                  |                         | Suppl                                                                                                                              | y chain links                                                                                                               |                  |                             |  |
| Mai            | n Commodities                                    |                         | Soy                                                                                                                                |                                                                                                                             |                  |                             |  |
|                | ed supply chain I<br>ler/ beef process           |                         | rtainty, and                                                                                                                       | Yes                                                                                                                         | Low              | Bunge, Amaggi               |  |
| Soy            | Warehouses (5                                    | 0 km radius)            | 55 wareho                                                                                                                          | uses including                                                                                                              | g 1 from Bunge a | nd 1 from Amaggi            |  |
| Coy            | Supply chain lir                                 | ıks & details:          | -                                                                                                                                  |                                                                                                                             |                  |                             |  |
| Beef           | Slaughterhouses (sourcing from the municipality) |                         | Itanhangá (MT) supplies cattle to 5 different meatpackers, including: JBS (Diamantino - MT, Juara - MT)                            |                                                                                                                             |                  |                             |  |
|                | Supply chain lir                                 | ıks & details:          | -                                                                                                                                  |                                                                                                                             |                  |                             |  |
| Other          | supply chain links                               | and details:            | -                                                                                                                                  |                                                                                                                             |                  |                             |  |