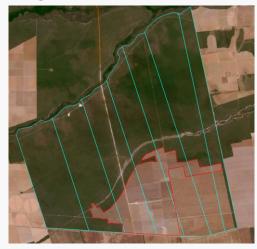

| Property                                                                          |                                                                                                  |                    |              |                   |                |  |  |
|-----------------------------------------------------------------------------------|--------------------------------------------------------------------------------------------------|--------------------|--------------|-------------------|----------------|--|--|
| Fazenda Promissã                                                                  | Fazenda Promissão III (SIGEF) / Fazenda São José, Santa Ana, Santa Catarina (CAR, not validated) |                    |              |                   |                |  |  |
| Porto Alegre d                                                                    | Porto Alegre do Norte, Mato Gros                                                                 |                    |              | osso Amazon biome |                |  |  |
| MT-5106778-4B9DEBBA7D8940DE<br>CAR: MT-5103353-603FFC2E76C0493C<br>(Confresa - MT |                                                                                                  |                    |              | SIGEF/SNCI:       | 9011801044691  |  |  |
| Area property (ha):                                                               | 2,920                                                                                            | Coordinate         | es property: | -10.56059, -52.   | 03118          |  |  |
|                                                                                   |                                                                                                  | Cleare             | d Area       |                   |                |  |  |
| Coordinates cle                                                                   | -10.5596, -52.0346                                                                               |                    |              |                   |                |  |  |
| 438 hectares                                                                      |                                                                                                  | novied also record |              | lan ta Aug 2022   |                |  |  |
| 96,681                                                                            |                                                                                                  | period clearance:  |              | Jan to Aug 2023   |                |  |  |
| Inside Forest Code's protected areas                                              | Nο                                                                                               | -                  | · -          |                   |                |  |  |
| Type of vegetation:                                                               | Forested Savanna I Priority for                                                                  |                    |              | servation:        | Extremely high |  |  |
| Conservation area(s                                                               | (overlapping or                                                                                  | bordering):        |              | -                 |                |  |  |
| Indigenous Territorie                                                             | s (overlapping o                                                                                 | r bordering):      |              | -                 |                |  |  |

January 2023

Source: Imagery ©2023 Planet Labs Inc.

August 2023

Source: Imagery ©2023 Planet Labs Inc.

Source: European Union - EO Browser Copernicus Sentinel data 2023

Fires June 2023

|                            |                                                  |                          | Е                                                                                                                              | nvironmenta                                                                                                 | l fines and em                                                     | bargoes                  |                              |  |
|----------------------------|--------------------------------------------------|--------------------------|--------------------------------------------------------------------------------------------------------------------------------|-------------------------------------------------------------------------------------------------------------|--------------------------------------------------------------------|--------------------------|------------------------------|--|
| Embai                      | goes:                                            | /es                      |                                                                                                                                | oed areas by SEMA-MT in Fazenda Santa Catarina (linked to Everaldo), clearance of native vegetation in 2021 |                                                                    |                          |                              |  |
|                            |                                                  |                          |                                                                                                                                |                                                                                                             |                                                                    |                          |                              |  |
| Environ                    | mental 、                                         | es/                      |                                                                                                                                | 1 Environmental fine from SEMA-MT for illegal clearance of 58 ha of native vegetation in Fazenda unknown    |                                                                    |                          |                              |  |
| fine                       | es:                                              | C3                       |                                                                                                                                |                                                                                                             | to Everaldo) i                                                     |                          | dikilowii                    |  |
|                            |                                                  |                          |                                                                                                                                |                                                                                                             | other linked p                                                     |                          |                              |  |
| 0                          |                                                  | 5                        |                                                                                                                                |                                                                                                             |                                                                    |                          | Everaldo Peres Domingues     |  |
| Ow                         | nership:                                         |                          |                                                                                                                                | Junior, Ana R                                                                                               | osaria Medeir                                                      | os Peres (CAR, n         | ot validated)                |  |
| Comp                       | any group:                                       | Lin                      | ked to Evera                                                                                                                   | ldo and Ana I                                                                                               |                                                                    | Indústria de Alim<br>GO) | nentos (Terezópolis de Goiás |  |
|                            |                                                  | 2                        | linked proper                                                                                                                  | ties to Evera                                                                                               |                                                                    |                          | at least 3,320 ha. Bordering |  |
| Linked                     | l properties:                                    |                          |                                                                                                                                |                                                                                                             |                                                                    |                          | nhora Aparecida (3,320 ha).  |  |
|                            |                                                  | -                        | In Sã                                                                                                                          | o Félix do Xin                                                                                              | gu (PA): Fazen                                                     | nda Santo Antôn          | io (unknown area)            |  |
|                            |                                                  |                          |                                                                                                                                | Supp                                                                                                        | ly chain links                                                     |                          |                              |  |
| Ma                         | in Commodi                                       | ties                     |                                                                                                                                |                                                                                                             | Be                                                                 | ef and Soy               |                              |  |
| Confirmed supply chain lin |                                                  |                          | nk, level of ce                                                                                                                | ertainty, and                                                                                               | Voc                                                                | High /                   | Amaggi, Bunge,               |  |
| soy trader/ beef processo  |                                                  |                          | or                                                                                                                             |                                                                                                             | Yes                                                                | Medium                   | LDC / JBS                    |  |
|                            | Warehou                                          | <b>ises</b> (50          | 0 km radius)                                                                                                                   | 11 wareh                                                                                                    | ouses includir                                                     | ng 1 from Louis [        | Dreyfus and 1 from Amaggi    |  |
|                            |                                                  |                          |                                                                                                                                |                                                                                                             | Fazenda Santa Catarina I and II, and Fazenda II Irmãos II, suplied |                          |                              |  |
| Soy                        | Supply of                                        | y chain links & details: |                                                                                                                                | soy to Amaggi in São Félix do Xingu (MT) in 2018, to Louis Dreyfus                                          |                                                                    |                          |                              |  |
|                            | Supply C                                         | ilalli III               | ns & details.                                                                                                                  | in Contresa (MT) in 2019, and to Agricola Alvorada (retaled to                                              |                                                                    |                          |                              |  |
|                            |                                                  |                          |                                                                                                                                | Bunge) in Confresa (MT) in 2020                                                                             |                                                                    |                          |                              |  |
|                            |                                                  |                          |                                                                                                                                |                                                                                                             |                                                                    |                          | Promissão (Confresa - MT),   |  |
|                            |                                                  |                          |                                                                                                                                | -                                                                                                           |                                                                    | •                        | n 2018, through Fazenda      |  |
|                            | Slaughterhouses (sourcing from the municipality) |                          | Brahma (São José do Xingu - MT), operated by Ivonei Vilela<br>Medeiros. A linked (unknown) property to Ana Rosaria in Confresa |                                                                                                             |                                                                    |                          |                              |  |
|                            |                                                  |                          | ipality)                                                                                                                       | (MT) supplied JBS (Juara - MT) in 2019 through an unknown                                                   |                                                                    |                          |                              |  |
|                            |                                                  |                          |                                                                                                                                | property operated by Robisson Eugênio Dorner in Ipiranga do Norte                                           |                                                                    |                          |                              |  |
| D (                        |                                                  |                          |                                                                                                                                | (MT)                                                                                                        |                                                                    |                          |                              |  |
| Beef                       |                                                  |                          |                                                                                                                                | A linked p                                                                                                  | property to Eve                                                    | raldo, Fazenda           | Promissão (Confresa - MT),   |  |
|                            |                                                  |                          |                                                                                                                                | indirectly                                                                                                  | supplied JBS (                                                     | (Confresa - MT) i        | n 2018, through Fazenda      |  |
|                            |                                                  |                          |                                                                                                                                | ,                                                                                                           |                                                                    | - , ,                    | ited by Ivonei Vilela        |  |
|                            | Supply cl                                        | hain lin                 | ks & details:                                                                                                                  |                                                                                                             | ,                                                                  |                          | to Ana Rosaria in Confresa   |  |
|                            |                                                  |                          |                                                                                                                                | , , ,                                                                                                       | ,                                                                  | ,                        | through an unknown           |  |
|                            |                                                  |                          |                                                                                                                                |                                                                                                             | operated by Ro                                                     | obisson Eugênio          | Dorner in Ipiranga do Norte  |  |
| Other                      | sunnly chai                                      | n linke                  | and details:                                                                                                                   | (MT)<br>-                                                                                                   |                                                                    |                          |                              |  |
| Julei                      | Supply Clidi                                     | 111111/2                 | and details.                                                                                                                   | _                                                                                                           |                                                                    |                          |                              |  |