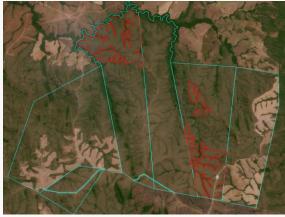

- (1) https://geoportal.sema.mt.gov.br/
- (2) https://coagril.coop.br/wp-content/uploads/2021/03/RELATORIO-ANUAL-COAGRIL-2020-WEB.pdf

No

|         | Property                                                |                                               |                                                                             |                              |                   |                 |  |  |  |  |
|---------|---------------------------------------------------------|-----------------------------------------------|-----------------------------------------------------------------------------|------------------------------|-------------------|-----------------|--|--|--|--|
|         | Fazenda Rancharia, Fazenda Três Irmãos, Fazenda Mariana |                                               |                                                                             |                              |                   |                 |  |  |  |  |
| E       | Bom Jesus do Ara                                        | aguaia, Mato G                                | irosso                                                                      |                              | Amazon            | biome           |  |  |  |  |
| CAR: E  | (validated<br>39DEEBF76FA24                             | , where defore:<br>4962A12B50F<br>A4033FDD64E | FF4BD7A9B2D<br>station falls), M<br>DAD8B1FF6 (u<br>BA6A498F97CE<br>alysis) | T-5101852-<br>nder analysis) | , MT- SIGEF/SNCI: | 9500681667402   |  |  |  |  |
| Area pı | operty (ha):                                            | 10,020                                        | Coordina                                                                    | tes property:                | -12.11047, -5     | 1.98923         |  |  |  |  |
|         |                                                         |                                               | Cleared                                                                     | Area                         |                   |                 |  |  |  |  |
| С       | oordinates clear                                        | ance:                                         |                                                                             | -12.1031, -52.0005           |                   |                 |  |  |  |  |
|         | 965                                                     | hectares                                      |                                                                             |                              |                   |                 |  |  |  |  |
|         | 405,398                                                 | tons of CO <sub>2</sub>                       | period clea                                                                 | rance:                       | Jun to Au         | Jun to Aug 2023 |  |  |  |  |
|         | -                                                       | fires alerts                                  |                                                                             |                              |                   |                 |  |  |  |  |
|         | e Forest Code's<br>rotected areas:                      | No                                            | -                                                                           | -                            |                   |                 |  |  |  |  |
| Туре    | of                                                      | tane Semi                                     | Priority for Bi                                                             | odiversity Con               | servation:        | No              |  |  |  |  |

Imagery: limits of the property (green), limits of the cleared area (red)

June 2023

vegetation:

Deciduous Seasonal

Forest Conservation area(s) (overlapping or bordering): Indigenous Territories (overlapping or bordering):

Source: Imagery @2023 Planet Labs Inc.

August 2023

**Priority for Biodiversity Conservation:** 

Source: Imagery ©2023 Planet Labs Inc.

| En                                                                  |                                                  |                         |                                                                                                                                                                                                                                                                                                                                                                                          | vironmental                                                                                                                                                                                           | fines and emb                  | pargoes                |               |
|---------------------------------------------------------------------|--------------------------------------------------|-------------------------|------------------------------------------------------------------------------------------------------------------------------------------------------------------------------------------------------------------------------------------------------------------------------------------------------------------------------------------------------------------------------------------|-------------------------------------------------------------------------------------------------------------------------------------------------------------------------------------------------------|--------------------------------|------------------------|---------------|
| Emba                                                                | rgoes:                                           | No                      | -                                                                                                                                                                                                                                                                                                                                                                                        |                                                                                                                                                                                                       |                                |                        |               |
| Environ                                                             | mental                                           | Yes<br>(other<br>links) | vegetation                                                                                                                                                                                                                                                                                                                                                                               | •                                                                                                                                                                                                     | nce of 620 ha<br>Bom Jesus (Bo |                        | BRL 4,650,000 |
|                                                                     |                                                  |                         | Owi                                                                                                                                                                                                                                                                                                                                                                                      | nership and                                                                                                                                                                                           | other linked pi                | roperties              |               |
|                                                                     | Ownersh                                          | ip:                     | Antônio Biz                                                                                                                                                                                                                                                                                                                                                                              | zarro da Nav                                                                                                                                                                                          | e Neto (Femat                  | o Agropecuária)        |               |
| Co                                                                  | mpany g                                          | roup:                   | Femato Ag                                                                                                                                                                                                                                                                                                                                                                                | ropecuária, <i>i</i>                                                                                                                                                                                  | AMF São Paulo                  | Holding, ANN Pa        | articipações  |
| Linked properties: Meu II (41)                                      |                                                  |                         | 0 ha). In Bon                                                                                                                                                                                                                                                                                                                                                                            | perties, totalling at least 410 ha. In Nova Nazaré (MT): Fazenda Sonho<br>d ha). In Bom Jesus do Araguaia (MT): Fazenda Bom Jesus (unknown<br>nda União (unknown area)                                |                                |                        |               |
|                                                                     |                                                  |                         |                                                                                                                                                                                                                                                                                                                                                                                          | Suppl                                                                                                                                                                                                 | y chain links                  |                        |               |
| Mai                                                                 | Main Commodities                                 |                         |                                                                                                                                                                                                                                                                                                                                                                                          | Beef and Soy                                                                                                                                                                                          |                                |                        |               |
| Confirmed supply chain link, level of ce soy trader/ beef processor |                                                  |                         | rtainty, and                                                                                                                                                                                                                                                                                                                                                                             | Yes                                                                                                                                                                                                   | Medium                         | JBS, Marfrig,<br>Bunge |               |
|                                                                     | Wareh                                            | ouses (50               | km radius)                                                                                                                                                                                                                                                                                                                                                                               | 15 warehouses including one from Bunge                                                                                                                                                                |                                |                        |               |
| Soy                                                                 | Supply                                           | chain link              | s & details:                                                                                                                                                                                                                                                                                                                                                                             | A linked property, Fazenda União (Bom Jesus do Araguaia - MT) supplied soy to Agrícola Alvorada (related to Bunge) in Querência (MT) in 2019                                                          |                                |                        |               |
|                                                                     | Slaughterhouses (sourcing from the municipality) |                         |                                                                                                                                                                                                                                                                                                                                                                                          | Bom Jesus do Araguaia (MT) supplies cattle to 5 different<br>meatpackers, including: JBS (Confresa - MT, Barra do Garças - MT,<br>Água Boa - MT), and Marfrig (Paranatinga - MT, Nova Xavantina - MT) |                                |                        |               |
| Beef Supply chain links & details:                                  |                                                  |                         | Antônio Bizarro da Nave Neto indirectly supplied to JBS (Água Boa - MT) in 2018 and 2019 through Fazenda Pai Eterno (Ribeirão Cascalheira - MT), operated by Willian Raimundo dos Santos. Indirectly supplied JBS (Barra do Garças - MT), Marfrig (Nova Xavantina - MT and Paranatinga - MT), in 2018 and 2019 through Fazenda Santa Clara (Querência - MT), operated by Loreno Busnello |                                                                                                                                                                                                       |                                |                        |               |
| Others                                                              | supply ch                                        | nain links a            | and details:                                                                                                                                                                                                                                                                                                                                                                             | -                                                                                                                                                                                                     |                                |                        |               |