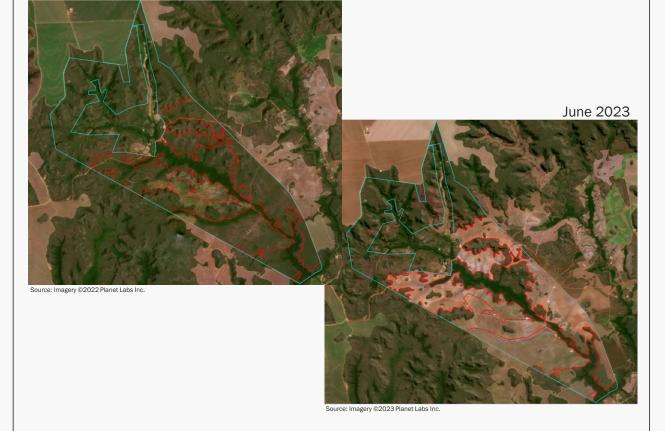

https://files.guide.com.br/ofertas\_publicas/2023/BTG%20Pactual%20Commodities/Prospecto\_Preliminar\_CRA\_VERT\_BT\_G\_Commodities\_83\_Emissao.pdf

|                                       |                                                     | Prope               |               |                |                                                   |    |
|---------------------------------------|-----------------------------------------------------|---------------------|---------------|----------------|---------------------------------------------------|----|
|                                       | Faz                                                 | enda Lagoa          | do Triu       | nfo IV         |                                                   |    |
| São Félix d                           |                                                     |                     | Amazon        |                |                                                   |    |
| CAR: B2EDB869                         | PA-15073<br>EF9340C590                              | 300-<br>CF35D6FBCF2 | 84AF          | SIGEF/SNCI:    | 9999202765459,<br>9999202760570,<br>9999202745857 |    |
| Area property (ha):                   | 5,379                                               | Coordinates         | property:     | -6.81          | 1652, -54.81526                                   |    |
|                                       |                                                     | Cleared             | Area          |                |                                                   |    |
| Coordinates clear                     |                                                     | -6.                 | 83473, -52.81 | 1244           |                                                   |    |
| 2,289<br>1,300,915                    | hectares<br>tons of CO <sub>2</sub><br>fires alerts | period clea         | rance:        | Ma             | ar to Jun 2023                                    |    |
| Inside Forest Code's protected areas: | Yes                                                 | 2289                | ha inside     | declared Lega  | al Reserve and APP                                |    |
| • •                                   | nilous Dense<br>orest                               | Priority for Bi     | odiversity    | Conservation:  | No                                                |    |
| Conservation area(s) (c               | overlapping o                                       | r bordering):       | Área d        | e Proteção Aml | biental Triunfo do Xir                            | gu |
| Indigenous Territories (              | overlapping o                                       | or bordering):      |               |                | -                                                 |    |
| March 2023                            |                                                     |                     |               |                | June 20                                           |    |