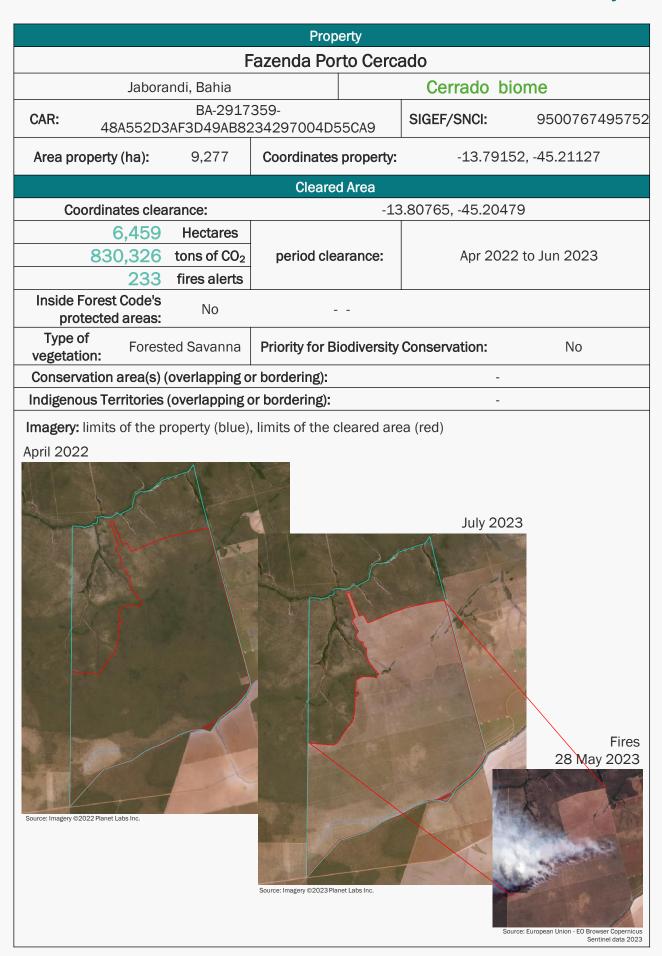

| Property                                                                                                                       |           |                            |                      |                                   |                   |  |  |  |
|--------------------------------------------------------------------------------------------------------------------------------|-----------|----------------------------|----------------------|-----------------------------------|-------------------|--|--|--|
| Fazenda Mata Verde                                                                                                             |           |                            |                      |                                   |                   |  |  |  |
| Nova S                                                                                                                         | Santa He  | lena, Mato Gi              |                      | Amazon biome                      |                   |  |  |  |
| CAR: MT-5106190-D1FEA2E36BCF4812BA07FB75F42750A8 SIGEF/SNCI: -                                                                 |           |                            |                      |                                   |                   |  |  |  |
| Area property (ha): 9,112 Coordinates property                                                                                 |           | ates property:             | -11.18366, -54.91744 |                                   |                   |  |  |  |
| Cleared Area                                                                                                                   |           |                            |                      |                                   |                   |  |  |  |
| Coordina                                                                                                                       | ates clea | rance:                     |                      | -11.14991                         | 1, -54.88992      |  |  |  |
|                                                                                                                                | 2,780     | hectares                   |                      |                                   |                   |  |  |  |
| 1,280,690 tons of CO <sub>2</sub>                                                                                              |           | tons of CO <sub>2</sub>    | period clearance:    |                                   | Feb to Jun 2023   |  |  |  |
|                                                                                                                                | -         | fires alerts               |                      |                                   |                   |  |  |  |
| Inside Forest protected                                                                                                        |           | Yes                        | 2780                 | ha inside decla                   | red Legal Reserve |  |  |  |
| Type of vegetation:                                                                                                            |           | orophilous<br>t transition |                      | ty for Biodiversity conservation: | Very high         |  |  |  |
| Conservation                                                                                                                   | area(s) ( | overlapping o              | r bordering):        |                                   | -                 |  |  |  |
| Indigenous Te                                                                                                                  | rritories | (overlapping o             | or bordering):       |                                   | -                 |  |  |  |
| Indigenous Territories (overlapping or bordering):  - Imagery: limits of the property (blue), limits of the cleared area (red) |           |                            |                      |                                   |                   |  |  |  |