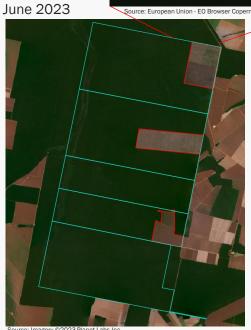

| Property                                                                                                                       |           |                            |                      |                                   |                   |  |  |  |
|--------------------------------------------------------------------------------------------------------------------------------|-----------|----------------------------|----------------------|-----------------------------------|-------------------|--|--|--|
| Fazenda Mata Verde                                                                                                             |           |                            |                      |                                   |                   |  |  |  |
| Nova S                                                                                                                         | Santa He  | lena, Mato Gi              |                      | Amazon biome                      |                   |  |  |  |
| CAR: MT-5106190-D1FEA2E36BCF4812BA07FB75F42750A8 SIGEF/SNCI: -                                                                 |           |                            |                      |                                   |                   |  |  |  |
| Area property (ha): 9,112 Coordinates property                                                                                 |           | ates property:             | -11.18366, -54.91744 |                                   |                   |  |  |  |
| Cleared Area                                                                                                                   |           |                            |                      |                                   |                   |  |  |  |
| Coordina                                                                                                                       | ates clea | rance:                     |                      | -11.14991                         | 1, -54.88992      |  |  |  |
|                                                                                                                                | 2,780     | hectares                   |                      |                                   |                   |  |  |  |
| 1,280,690 tons of CO <sub>2</sub>                                                                                              |           | tons of CO <sub>2</sub>    | period clearance:    |                                   | Feb to Jun 2023   |  |  |  |
|                                                                                                                                | -         | fires alerts               |                      |                                   |                   |  |  |  |
| Inside Forest protected                                                                                                        |           | Yes                        | 2780                 | ha inside decla                   | red Legal Reserve |  |  |  |
| Type of vegetation:                                                                                                            |           | orophilous<br>t transition |                      | ty for Biodiversity conservation: | Very high         |  |  |  |
| Conservation                                                                                                                   | area(s) ( | overlapping o              | r bordering):        |                                   | -                 |  |  |  |
| Indigenous Te                                                                                                                  | rritories | (overlapping o             | or bordering):       |                                   | -                 |  |  |  |
| Indigenous Territories (overlapping or bordering):  - Imagery: limits of the property (blue), limits of the cleared area (red) |           |                            |                      |                                   |                   |  |  |  |