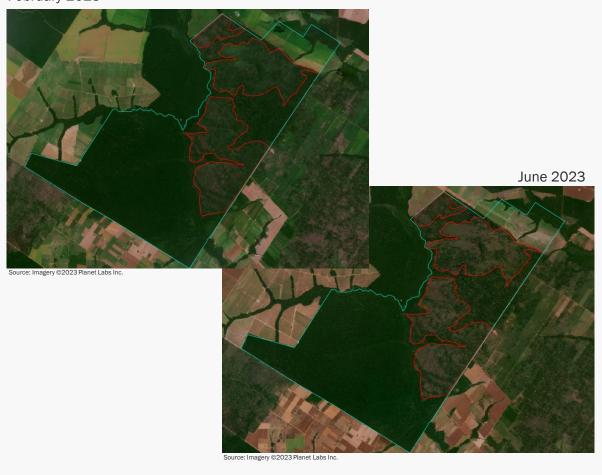

https://files.guide.com.br/ofertas\_publicas/2023/BTG%20Pactual%20Commodities/Prospecto\_Preliminar\_CRA\_VERT\_BT\_G\_Commodities\_83\_Emissao.pdf

|                                       |                                                     | Prope               |               |                |                                                   |    |
|---------------------------------------|-----------------------------------------------------|---------------------|---------------|----------------|---------------------------------------------------|----|
|                                       | Faz                                                 | enda Lagoa          | do Triu       | nfo IV         |                                                   |    |
| São Félix d                           |                                                     |                     | Amazon        |                |                                                   |    |
| CAR: B2EDB869                         | PA-15073<br>EF9340C590                              | 300-<br>CF35D6FBCF2 | 84AF          | SIGEF/SNCI:    | 9999202765459,<br>9999202760570,<br>9999202745857 |    |
| Area property (ha):                   | 5,379                                               | Coordinates         | property:     | -6.81          | 1652, -54.81526                                   |    |
|                                       |                                                     | Cleared             | Area          |                |                                                   |    |
| Coordinates clear                     |                                                     | -6.                 | 83473, -52.81 | 1244           |                                                   |    |
| 2,289<br>1,300,915                    | hectares<br>tons of CO <sub>2</sub><br>fires alerts | period clea         | rance:        | Ma             | ar to Jun 2023                                    |    |
| Inside Forest Code's protected areas: | Yes                                                 | 2289                | ha inside     | declared Lega  | al Reserve and APP                                |    |
| • •                                   | nilous Dense<br>orest                               | Priority for Bi     | odiversity    | Conservation:  | No                                                |    |
| Conservation area(s) (c               | overlapping o                                       | r bordering):       | Área d        | e Proteção Aml | biental Triunfo do Xir                            | gu |
| Indigenous Territories (              | overlapping o                                       | or bordering):      |               |                | -                                                 |    |
| March 2023                            |                                                     |                     |               |                | June 20                                           |    |