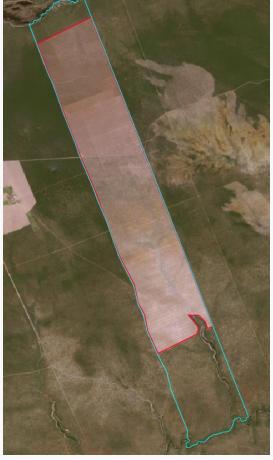

Indigenous Territories (overlapping or bordering): Marãiwatsédé

**Imagery:** limits of the property (blue) limits of the cleared area (red)

September 2022 December 2022

Fire 17<sup>th</sup> October 2022

Source: European Union - EO Browser Copernicus Sentinel data 2022