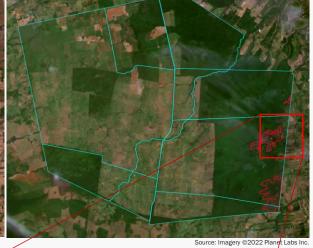

## Case Study 1

|                                                                                                               | Property                                |                       |                         |  |  |  |  |  |  |  |  |
|---------------------------------------------------------------------------------------------------------------|-----------------------------------------|-----------------------|-------------------------|--|--|--|--|--|--|--|--|
| Fazenda Gaúcha - Gleba B / Gleba Centro Oeste                                                                 |                                         |                       |                         |  |  |  |  |  |  |  |  |
| Juara, Mato                                                                                                   | Amazon biome                            |                       |                         |  |  |  |  |  |  |  |  |
| CAR: MT-5105101-BA95B12999FA<br>MT-5105101-722F871DDEFF<br>MT-5105101-FDD7F77AC0D9<br>MT-5105101-E7359E8C1BEE | SIGEF/<br>SNCI:                         | 9011211143910         |                         |  |  |  |  |  |  |  |  |
| Area property (ha):                                                                                           | 18,541                                  | Coordinates property: | -57.83876,<br>-11.88532 |  |  |  |  |  |  |  |  |
|                                                                                                               | Cleared Area                            |                       |                         |  |  |  |  |  |  |  |  |
| Coordinates clearance:                                                                                        | -11.87101, -57.81786                    |                       |                         |  |  |  |  |  |  |  |  |
| 804 hectares                                                                                                  | period clearance: Jun 2022              | 2 to Feb 2023         |                         |  |  |  |  |  |  |  |  |
| 31 fires alerts                                                                                               | period cicaranice. Fan 2022             | 2 10 1 00 2020        |                         |  |  |  |  |  |  |  |  |
| Inside Forest Code's protected areas:                                                                         |                                         |                       |                         |  |  |  |  |  |  |  |  |
| Type of Ombrophilous vegetation: Open Forest                                                                  | Priority for Biodiversity Conservation: | Ext                   | remely high             |  |  |  |  |  |  |  |  |
| Conservation area(s) (overlapping or bordering):                                                              |                                         | -                     |                         |  |  |  |  |  |  |  |  |
| Indigenous Territories (overlapping or bordering):                                                            |                                         | -                     |                         |  |  |  |  |  |  |  |  |

Imagery: limits of the property (blue) limits of the cleared area (red)

July 2022

Source: Imagery ©2022 Planet Labs Inc.

February 2023

|                               |                     |             | Env                                                                                                                                                              | ironmental fines                                                                                                                                                                                                                                                                                                                                                                          | and embardoes                                                                                                                                                                      |                                                                                                                                                                  |                                                                                                          |  |
|-------------------------------|---------------------|-------------|------------------------------------------------------------------------------------------------------------------------------------------------------------------|-------------------------------------------------------------------------------------------------------------------------------------------------------------------------------------------------------------------------------------------------------------------------------------------------------------------------------------------------------------------------------------------|------------------------------------------------------------------------------------------------------------------------------------------------------------------------------------|------------------------------------------------------------------------------------------------------------------------------------------------------------------|----------------------------------------------------------------------------------------------------------|--|
| Embo                          | rdoeci              | No          |                                                                                                                                                                  | noninental filles                                                                                                                                                                                                                                                                                                                                                                         | and embargues                                                                                                                                                                      |                                                                                                                                                                  |                                                                                                          |  |
| Enviro                        | nmental             | BRL 170,000 |                                                                                                                                                                  |                                                                                                                                                                                                                                                                                                                                                                                           |                                                                                                                                                                                    |                                                                                                                                                                  |                                                                                                          |  |
|                               |                     |             | Trindade (MT)                                                                                                                                                    | ership and other                                                                                                                                                                                                                                                                                                                                                                          | linked properties                                                                                                                                                                  | 3                                                                                                                                                                |                                                                                                          |  |
| Ov                            | vnership            | ):          | STX Agropecuái                                                                                                                                                   |                                                                                                                                                                                                                                                                                                                                                                                           |                                                                                                                                                                                    |                                                                                                                                                                  |                                                                                                          |  |
|                               | pany gro            |             |                                                                                                                                                                  | ria, JCR Agropecu                                                                                                                                                                                                                                                                                                                                                                         | uária                                                                                                                                                                              |                                                                                                                                                                  |                                                                                                          |  |
| Linke                         | d proper            | ties:       | Santíssima Trin<br>Lagoa do Encar<br>Fazenda Santa<br>Fazenda Imbura<br>ha), and Fazend<br>Maria, Loanda,<br>Fazenda São Jo<br>ha), Fazenda Je<br>Nova Bandeirar | dade (MT): Faze<br>nto (12,040 ha).<br>Germen (8,500<br>ana - Área A (1,3<br>das Paraíso, Jabo<br>and parte do loto<br>año (1,790 ha), F                                                                                                                                                                                                                                                  | sso, totaling at lenda Vitória do Gu<br>In Brasnorte (MT<br>ha), Fazenda Ing<br>50 ha), Fazenda<br>oticabal, São Pau<br>e São Bento (8,2<br>fazenda Boa Vist<br>da Matrinchã II (4 | uaporé (2,710 ha<br>j): Fazenda Itaur<br>gaí - Área A and E<br>Tombador do Sa<br>ulo, Santa Madal<br>113 ha). In Aripua<br>a II / Fazenda Ja<br>do Aripuanã (5,0 | a), Fazenda<br>na (3,480 ha),<br>3 (2,990 ha),<br>angue (1,230<br>ena, Santa<br>anã (MT):<br>tobá (3,405 |  |
|                               |                     |             | ,                                                                                                                                                                | Supply chain links                                                                                                                                                                                                                                                                                                                                                                        |                                                                                                                                                                                    |                                                                                                                                                                  |                                                                                                          |  |
| Main (                        | Commod              | dities      |                                                                                                                                                                  | Beef and Timber                                                                                                                                                                                                                                                                                                                                                                           |                                                                                                                                                                                    |                                                                                                                                                                  |                                                                                                          |  |
|                               | ned sup<br>der/ bee |             | ain link, level of<br>cessor                                                                                                                                     | certainty, and                                                                                                                                                                                                                                                                                                                                                                            | Yes                                                                                                                                                                                | Medium                                                                                                                                                           | JBS,<br>Marfrig                                                                                          |  |
|                               | Main e<br>(munic    | -           |                                                                                                                                                                  | Bunge (100%)                                                                                                                                                                                                                                                                                                                                                                              |                                                                                                                                                                                    |                                                                                                                                                                  |                                                                                                          |  |
| Soy                           | Wareh               | ouses       | (50 km radius)                                                                                                                                                   | 8 silos, including:                                                                                                                                                                                                                                                                                                                                                                       |                                                                                                                                                                                    |                                                                                                                                                                  |                                                                                                          |  |
|                               | Supply              | chair       | links & details:                                                                                                                                                 | -                                                                                                                                                                                                                                                                                                                                                                                         |                                                                                                                                                                                    |                                                                                                                                                                  |                                                                                                          |  |
|                               | Main tı             | raders      | (municipality)                                                                                                                                                   | JBS (56%), Mar                                                                                                                                                                                                                                                                                                                                                                            | frig (25%), Miner                                                                                                                                                                  | va (8%), others (                                                                                                                                                | (11%)                                                                                                    |  |
|                               | _                   |             | uses (sourcing<br>nicipality)                                                                                                                                    | 29 slaughterhouses source cattle from Juara (MT), e.g.: 4 owned by JBS (Juará, Juína, Diamantino, and Alta Floresta, all in MT), 1 by Marfrig (Tangará da Serra - MT), 1 by Minerva (Várzea Grande - MT)                                                                                                                                                                                  |                                                                                                                                                                                    |                                                                                                                                                                  |                                                                                                          |  |
| Supply chain links & details: |                     |             |                                                                                                                                                                  | Linked to 12 cattle ranches in Mato Grosso (Aripuanã, Vila Bela da Santíssima Trindade, and Brasnorte). Several of these properties directly supply JBS, e.g. unnamed property in Brasnorte (MT) directly supplied cattle to JBS in Juína (MT) in 2019, and Fazenda Vitória do Guaporé, in Vila Bela da Santíssima Trindade (MT), directly supplied JBS in Pontes e Lacerda (MT), in 2019 |                                                                                                                                                                                    |                                                                                                                                                                  |                                                                                                          |  |
| Others                        | supply c            | hain li     | nks and details:                                                                                                                                                 | Comércio de M                                                                                                                                                                                                                                                                                                                                                                             | da Lucata I supp<br>adeiras, a suppli<br>unge (Nova Muti<br>any                                                                                                                    | er of wood reside                                                                                                                                                | uals for energy                                                                                          |  |