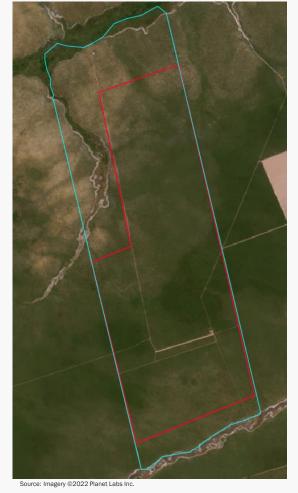

Imagery: limits of the property (blue) limits of the cleared area (red)

July 2022

Source: Imagery ©2022 Planet Labs Inc.

February 2023

|                               |                     |             | Env                                                                                                                                                              | ironmental fines                                                                                                                                                                                                                                                                                                                                                                          | and embardoes                                                                                                                                                                      |                                                                                                                                                                  |                                                                                                          |  |
|-------------------------------|---------------------|-------------|------------------------------------------------------------------------------------------------------------------------------------------------------------------|-------------------------------------------------------------------------------------------------------------------------------------------------------------------------------------------------------------------------------------------------------------------------------------------------------------------------------------------------------------------------------------------|------------------------------------------------------------------------------------------------------------------------------------------------------------------------------------|------------------------------------------------------------------------------------------------------------------------------------------------------------------|----------------------------------------------------------------------------------------------------------|--|
| Embo                          | rdoeci              | No          |                                                                                                                                                                  | noninental filles                                                                                                                                                                                                                                                                                                                                                                         | and embargues                                                                                                                                                                      |                                                                                                                                                                  |                                                                                                          |  |
| Enviro                        | nmental             | BRL 170,000 |                                                                                                                                                                  |                                                                                                                                                                                                                                                                                                                                                                                           |                                                                                                                                                                                    |                                                                                                                                                                  |                                                                                                          |  |
|                               |                     |             | Trindade (MT)                                                                                                                                                    | ership and other                                                                                                                                                                                                                                                                                                                                                                          | linked properties                                                                                                                                                                  | 3                                                                                                                                                                |                                                                                                          |  |
| Ov                            | vnership            | ):          | STX Agropecuái                                                                                                                                                   |                                                                                                                                                                                                                                                                                                                                                                                           |                                                                                                                                                                                    |                                                                                                                                                                  |                                                                                                          |  |
|                               | pany gro            |             |                                                                                                                                                                  | ria, JCR Agropecu                                                                                                                                                                                                                                                                                                                                                                         | uária                                                                                                                                                                              |                                                                                                                                                                  |                                                                                                          |  |
| Linke                         | d proper            | ties:       | Santíssima Trin<br>Lagoa do Encar<br>Fazenda Santa<br>Fazenda Imbura<br>ha), and Fazend<br>Maria, Loanda,<br>Fazenda São Jo<br>ha), Fazenda Je<br>Nova Bandeirar | dade (MT): Faze<br>nto (12,040 ha).<br>Germen (8,500<br>ana - Área A (1,3<br>das Paraíso, Jabo<br>and parte do loto<br>año (1,790 ha), F                                                                                                                                                                                                                                                  | sso, totaling at lenda Vitória do Gu<br>In Brasnorte (MT<br>ha), Fazenda Ing<br>50 ha), Fazenda<br>oticabal, São Pau<br>e São Bento (8,2<br>fazenda Boa Vist<br>da Matrinchã II (4 | uaporé (2,710 ha<br>j): Fazenda Itaur<br>gaí - Área A and E<br>Tombador do Sa<br>ulo, Santa Madal<br>113 ha). In Aripua<br>a II / Fazenda Ja<br>do Aripuanã (5,0 | a), Fazenda<br>na (3,480 ha),<br>3 (2,990 ha),<br>angue (1,230<br>ena, Santa<br>anã (MT):<br>tobá (3,405 |  |
|                               |                     |             | ,                                                                                                                                                                | Supply chain links                                                                                                                                                                                                                                                                                                                                                                        |                                                                                                                                                                                    |                                                                                                                                                                  |                                                                                                          |  |
| Main (                        | Commod              | dities      |                                                                                                                                                                  | Beef and Timber                                                                                                                                                                                                                                                                                                                                                                           |                                                                                                                                                                                    |                                                                                                                                                                  |                                                                                                          |  |
|                               | ned sup<br>der/ bee |             | ain link, level of<br>cessor                                                                                                                                     | certainty, and                                                                                                                                                                                                                                                                                                                                                                            | Yes                                                                                                                                                                                | Medium                                                                                                                                                           | JBS,<br>Marfrig                                                                                          |  |
|                               | Main e<br>(munic    | -           |                                                                                                                                                                  | Bunge (100%)                                                                                                                                                                                                                                                                                                                                                                              |                                                                                                                                                                                    |                                                                                                                                                                  |                                                                                                          |  |
| Soy                           | Wareh               | ouses       | (50 km radius)                                                                                                                                                   | 8 silos, including:                                                                                                                                                                                                                                                                                                                                                                       |                                                                                                                                                                                    |                                                                                                                                                                  |                                                                                                          |  |
|                               | Supply              | chair       | links & details:                                                                                                                                                 | -                                                                                                                                                                                                                                                                                                                                                                                         |                                                                                                                                                                                    |                                                                                                                                                                  |                                                                                                          |  |
|                               | Main tı             | raders      | (municipality)                                                                                                                                                   | JBS (56%), Mar                                                                                                                                                                                                                                                                                                                                                                            | frig (25%), Miner                                                                                                                                                                  | va (8%), others (                                                                                                                                                | (11%)                                                                                                    |  |
|                               | _                   |             | uses (sourcing<br>nicipality)                                                                                                                                    | 29 slaughterhouses source cattle from Juara (MT), e.g.: 4 owned by JBS (Juará, Juína, Diamantino, and Alta Floresta, all in MT), 1 by Marfrig (Tangará da Serra - MT), 1 by Minerva (Várzea Grande - MT)                                                                                                                                                                                  |                                                                                                                                                                                    |                                                                                                                                                                  |                                                                                                          |  |
| Supply chain links & details: |                     |             |                                                                                                                                                                  | Linked to 12 cattle ranches in Mato Grosso (Aripuanã, Vila Bela da Santíssima Trindade, and Brasnorte). Several of these properties directly supply JBS, e.g. unnamed property in Brasnorte (MT) directly supplied cattle to JBS in Juína (MT) in 2019, and Fazenda Vitória do Guaporé, in Vila Bela da Santíssima Trindade (MT), directly supplied JBS in Pontes e Lacerda (MT), in 2019 |                                                                                                                                                                                    |                                                                                                                                                                  |                                                                                                          |  |
| Others                        | supply c            | hain li     | nks and details:                                                                                                                                                 | Comércio de M                                                                                                                                                                                                                                                                                                                                                                             | da Lucata I supp<br>adeiras, a suppli<br>unge (Nova Muti<br>any                                                                                                                    | er of wood reside                                                                                                                                                | uals for energy                                                                                          |  |