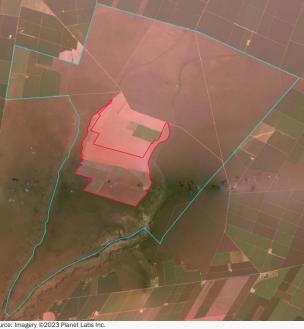

## Case Study 1

|                                                                                                               | Property                                |                       |                         |  |  |  |  |  |  |  |  |
|---------------------------------------------------------------------------------------------------------------|-----------------------------------------|-----------------------|-------------------------|--|--|--|--|--|--|--|--|
| Fazenda Gaúcha - Gleba B / Gleba Centro Oeste                                                                 |                                         |                       |                         |  |  |  |  |  |  |  |  |
| Juara, Mato                                                                                                   | Amazon biome                            |                       |                         |  |  |  |  |  |  |  |  |
| CAR: MT-5105101-BA95B12999FA<br>MT-5105101-722F871DDEFF<br>MT-5105101-FDD7F77AC0D9<br>MT-5105101-E7359E8C1BEE | SIGEF/<br>SNCI:                         | 9011211143910         |                         |  |  |  |  |  |  |  |  |
| Area property (ha):                                                                                           | 18,541                                  | Coordinates property: | -57.83876,<br>-11.88532 |  |  |  |  |  |  |  |  |
|                                                                                                               | Cleared Area                            |                       |                         |  |  |  |  |  |  |  |  |
| Coordinates clearance:                                                                                        | -11.87101, -57.81786                    |                       |                         |  |  |  |  |  |  |  |  |
| 804 hectares                                                                                                  | period clearance: Jun 2022              | 2 to Feb 2023         |                         |  |  |  |  |  |  |  |  |
| 31 fires alerts                                                                                               | period cicaranice. Fan 2022             | 2 10 1 00 2020        |                         |  |  |  |  |  |  |  |  |
| Inside Forest Code's protected areas:                                                                         |                                         |                       |                         |  |  |  |  |  |  |  |  |
| Type of Ombrophilous vegetation: Open Forest                                                                  | Priority for Biodiversity Conservation: | Ext                   | remely high             |  |  |  |  |  |  |  |  |
| Conservation area(s) (overlapping or bordering):                                                              |                                         | -                     |                         |  |  |  |  |  |  |  |  |
| Indigenous Territories (overlapping or bordering):                                                            |                                         | -                     |                         |  |  |  |  |  |  |  |  |

Imagery: limits of the property (blue) limits of the cleared area (red)

July 2022

Source: Imagery ©2022 Planet Labs Inc.

February 2023

|                               |                     |             | Env                                                                                                                                                              | ironmental fines                                                                                                                                                                                                                                                                                                                                                                          | and embardoes                                                                                                                                                                      |                                                                                                                                                                  |                                                                                                          |  |
|-------------------------------|---------------------|-------------|------------------------------------------------------------------------------------------------------------------------------------------------------------------|-------------------------------------------------------------------------------------------------------------------------------------------------------------------------------------------------------------------------------------------------------------------------------------------------------------------------------------------------------------------------------------------|------------------------------------------------------------------------------------------------------------------------------------------------------------------------------------|------------------------------------------------------------------------------------------------------------------------------------------------------------------|----------------------------------------------------------------------------------------------------------|--|
| Embo                          | rdoeci              | No          |                                                                                                                                                                  | noninental filles                                                                                                                                                                                                                                                                                                                                                                         | and embargues                                                                                                                                                                      |                                                                                                                                                                  |                                                                                                          |  |
| Enviro                        | nmental             | BRL 170,000 |                                                                                                                                                                  |                                                                                                                                                                                                                                                                                                                                                                                           |                                                                                                                                                                                    |                                                                                                                                                                  |                                                                                                          |  |
|                               |                     |             | Trindade (MT)                                                                                                                                                    | ership and other                                                                                                                                                                                                                                                                                                                                                                          | linked properties                                                                                                                                                                  | 3                                                                                                                                                                |                                                                                                          |  |
| Ov                            | vnership            | ):          | STX Agropecuái                                                                                                                                                   |                                                                                                                                                                                                                                                                                                                                                                                           |                                                                                                                                                                                    |                                                                                                                                                                  |                                                                                                          |  |
|                               | pany gro            |             |                                                                                                                                                                  | ria, JCR Agropecu                                                                                                                                                                                                                                                                                                                                                                         | uária                                                                                                                                                                              |                                                                                                                                                                  |                                                                                                          |  |
| Linke                         | d proper            | ties:       | Santíssima Trin<br>Lagoa do Encar<br>Fazenda Santa<br>Fazenda Imbura<br>ha), and Fazend<br>Maria, Loanda,<br>Fazenda São Jo<br>ha), Fazenda Je<br>Nova Bandeirar | dade (MT): Faze<br>nto (12,040 ha).<br>Germen (8,500<br>ana - Área A (1,3<br>das Paraíso, Jabo<br>and parte do loto<br>año (1,790 ha), F                                                                                                                                                                                                                                                  | sso, totaling at lenda Vitória do Gu<br>In Brasnorte (MT<br>ha), Fazenda Ing<br>50 ha), Fazenda<br>oticabal, São Pau<br>e São Bento (8,2<br>fazenda Boa Vist<br>da Matrinchã II (4 | uaporé (2,710 ha<br>j): Fazenda Itaur<br>gaí - Área A and E<br>Tombador do Sa<br>ulo, Santa Madal<br>113 ha). In Aripua<br>a II / Fazenda Ja<br>do Aripuanã (5,0 | a), Fazenda<br>na (3,480 ha),<br>3 (2,990 ha),<br>angue (1,230<br>ena, Santa<br>anã (MT):<br>tobá (3,405 |  |
|                               |                     |             | ,                                                                                                                                                                | Supply chain links                                                                                                                                                                                                                                                                                                                                                                        |                                                                                                                                                                                    |                                                                                                                                                                  |                                                                                                          |  |
| Main (                        | Commod              | dities      |                                                                                                                                                                  | Beef and Timber                                                                                                                                                                                                                                                                                                                                                                           |                                                                                                                                                                                    |                                                                                                                                                                  |                                                                                                          |  |
|                               | ned sup<br>der/ bee |             | ain link, level of<br>cessor                                                                                                                                     | certainty, and                                                                                                                                                                                                                                                                                                                                                                            | Yes                                                                                                                                                                                | Medium                                                                                                                                                           | JBS,<br>Marfrig                                                                                          |  |
|                               | Main e<br>(munic    | -           |                                                                                                                                                                  | Bunge (100%)                                                                                                                                                                                                                                                                                                                                                                              |                                                                                                                                                                                    |                                                                                                                                                                  |                                                                                                          |  |
| Soy                           | Wareh               | ouses       | (50 km radius)                                                                                                                                                   | 8 silos, including:                                                                                                                                                                                                                                                                                                                                                                       |                                                                                                                                                                                    |                                                                                                                                                                  |                                                                                                          |  |
|                               | Supply              | chair       | links & details:                                                                                                                                                 | -                                                                                                                                                                                                                                                                                                                                                                                         |                                                                                                                                                                                    |                                                                                                                                                                  |                                                                                                          |  |
|                               | Main tı             | raders      | (municipality)                                                                                                                                                   | JBS (56%), Mar                                                                                                                                                                                                                                                                                                                                                                            | frig (25%), Miner                                                                                                                                                                  | va (8%), others (                                                                                                                                                | (11%)                                                                                                    |  |
|                               | _                   |             | uses (sourcing<br>nicipality)                                                                                                                                    | 29 slaughterhouses source cattle from Juara (MT), e.g.: 4 owned by JBS (Juará, Juína, Diamantino, and Alta Floresta, all in MT), 1 by Marfrig (Tangará da Serra - MT), 1 by Minerva (Várzea Grande - MT)                                                                                                                                                                                  |                                                                                                                                                                                    |                                                                                                                                                                  |                                                                                                          |  |
| Supply chain links & details: |                     |             |                                                                                                                                                                  | Linked to 12 cattle ranches in Mato Grosso (Aripuanã, Vila Bela da Santíssima Trindade, and Brasnorte). Several of these properties directly supply JBS, e.g. unnamed property in Brasnorte (MT) directly supplied cattle to JBS in Juína (MT) in 2019, and Fazenda Vitória do Guaporé, in Vila Bela da Santíssima Trindade (MT), directly supplied JBS in Pontes e Lacerda (MT), in 2019 |                                                                                                                                                                                    |                                                                                                                                                                  |                                                                                                          |  |
| Others                        | supply c            | hain li     | nks and details:                                                                                                                                                 | Comércio de M                                                                                                                                                                                                                                                                                                                                                                             | da Lucata I supp<br>adeiras, a suppli<br>unge (Nova Muti<br>any                                                                                                                    | er of wood reside                                                                                                                                                | uals for energy                                                                                          |  |