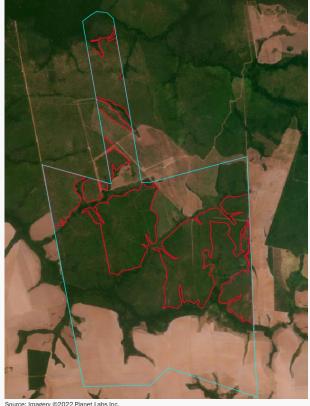

## Case Study 1

|                                                                                                               | Property                                |                       |                         |  |  |  |  |  |  |  |  |
|---------------------------------------------------------------------------------------------------------------|-----------------------------------------|-----------------------|-------------------------|--|--|--|--|--|--|--|--|
| Fazenda Gaúcha - Gleba B / Gleba Centro Oeste                                                                 |                                         |                       |                         |  |  |  |  |  |  |  |  |
| Juara, Mato                                                                                                   | Amazon biome                            |                       |                         |  |  |  |  |  |  |  |  |
| CAR: MT-5105101-BA95B12999FA<br>MT-5105101-722F871DDEFF<br>MT-5105101-FDD7F77AC0D9<br>MT-5105101-E7359E8C1BEE | SIGEF/<br>SNCI:                         | 9011211143910         |                         |  |  |  |  |  |  |  |  |
| Area property (ha):                                                                                           | 18,541                                  | Coordinates property: | -57.83876,<br>-11.88532 |  |  |  |  |  |  |  |  |
|                                                                                                               | Cleared Area                            |                       |                         |  |  |  |  |  |  |  |  |
| Coordinates clearance:                                                                                        | -11.87101, -57.81786                    |                       |                         |  |  |  |  |  |  |  |  |
| 804 hectares                                                                                                  | period clearance: Jun 2022              | 2 to Feb 2023         |                         |  |  |  |  |  |  |  |  |
| 31 fires alerts                                                                                               | period cicaranice. Fan 2022             | 2 10 1 00 2020        |                         |  |  |  |  |  |  |  |  |
| Inside Forest Code's protected areas:                                                                         |                                         |                       |                         |  |  |  |  |  |  |  |  |
| Type of Ombrophilous vegetation: Open Forest                                                                  | Priority for Biodiversity Conservation: | Ext                   | remely high             |  |  |  |  |  |  |  |  |
| Conservation area(s) (overlapping or bordering):                                                              |                                         | -                     |                         |  |  |  |  |  |  |  |  |
| Indigenous Territories (overlapping or bordering):                                                            |                                         | -                     |                         |  |  |  |  |  |  |  |  |

Imagery: limits of the property (blue) limits of the cleared area (red)

July 2022

Source: Imagery ©2022 Planet Labs Inc.

February 2023

|                               |                     |             | Env                                                                                                                                                              | ironmental fines                                                                                                                                                                                                                                                                                                                                                                          | and embardoes                                                                                                                                                                      |                                                                                                                                                                  |                                                                                                          |  |
|-------------------------------|---------------------|-------------|------------------------------------------------------------------------------------------------------------------------------------------------------------------|-------------------------------------------------------------------------------------------------------------------------------------------------------------------------------------------------------------------------------------------------------------------------------------------------------------------------------------------------------------------------------------------|------------------------------------------------------------------------------------------------------------------------------------------------------------------------------------|------------------------------------------------------------------------------------------------------------------------------------------------------------------|----------------------------------------------------------------------------------------------------------|--|
| Embo                          | rdoeci              | No          |                                                                                                                                                                  | noninental filles                                                                                                                                                                                                                                                                                                                                                                         | and embargues                                                                                                                                                                      |                                                                                                                                                                  |                                                                                                          |  |
| Enviro                        | nmental             | BRL 170,000 |                                                                                                                                                                  |                                                                                                                                                                                                                                                                                                                                                                                           |                                                                                                                                                                                    |                                                                                                                                                                  |                                                                                                          |  |
|                               |                     |             | Trindade (MT)                                                                                                                                                    | ership and other                                                                                                                                                                                                                                                                                                                                                                          | linked properties                                                                                                                                                                  | 3                                                                                                                                                                |                                                                                                          |  |
| Ov                            | vnership            | ):          | STX Agropecuái                                                                                                                                                   |                                                                                                                                                                                                                                                                                                                                                                                           |                                                                                                                                                                                    |                                                                                                                                                                  |                                                                                                          |  |
|                               | pany gro            |             |                                                                                                                                                                  | ria, JCR Agropecu                                                                                                                                                                                                                                                                                                                                                                         | uária                                                                                                                                                                              |                                                                                                                                                                  |                                                                                                          |  |
| Linke                         | d proper            | ties:       | Santíssima Trin<br>Lagoa do Encar<br>Fazenda Santa<br>Fazenda Imbura<br>ha), and Fazend<br>Maria, Loanda,<br>Fazenda São Jo<br>ha), Fazenda Je<br>Nova Bandeirar | dade (MT): Faze<br>nto (12,040 ha).<br>Germen (8,500<br>ana - Área A (1,3<br>das Paraíso, Jabo<br>and parte do loto<br>año (1,790 ha), F                                                                                                                                                                                                                                                  | sso, totaling at lenda Vitória do Gu<br>In Brasnorte (MT<br>ha), Fazenda Ing<br>50 ha), Fazenda<br>oticabal, São Pau<br>e São Bento (8,2<br>fazenda Boa Vist<br>da Matrinchã II (4 | uaporé (2,710 ha<br>j): Fazenda Itaur<br>gaí - Área A and E<br>Tombador do Sa<br>ulo, Santa Madal<br>113 ha). In Aripua<br>a II / Fazenda Ja<br>do Aripuanã (5,0 | a), Fazenda<br>na (3,480 ha),<br>3 (2,990 ha),<br>angue (1,230<br>ena, Santa<br>anã (MT):<br>tobá (3,405 |  |
|                               |                     |             | ,                                                                                                                                                                | Supply chain links                                                                                                                                                                                                                                                                                                                                                                        |                                                                                                                                                                                    |                                                                                                                                                                  |                                                                                                          |  |
| Main (                        | Commod              | dities      |                                                                                                                                                                  | Beef and Timber                                                                                                                                                                                                                                                                                                                                                                           |                                                                                                                                                                                    |                                                                                                                                                                  |                                                                                                          |  |
|                               | ned sup<br>der/ bee |             | ain link, level of<br>cessor                                                                                                                                     | certainty, and                                                                                                                                                                                                                                                                                                                                                                            | Yes                                                                                                                                                                                | Medium                                                                                                                                                           | JBS,<br>Marfrig                                                                                          |  |
|                               | Main e<br>(munic    | -           |                                                                                                                                                                  | Bunge (100%)                                                                                                                                                                                                                                                                                                                                                                              |                                                                                                                                                                                    |                                                                                                                                                                  |                                                                                                          |  |
| Soy                           | Wareh               | ouses       | (50 km radius)                                                                                                                                                   | 8 silos, including:                                                                                                                                                                                                                                                                                                                                                                       |                                                                                                                                                                                    |                                                                                                                                                                  |                                                                                                          |  |
|                               | Supply              | chair       | links & details:                                                                                                                                                 | -                                                                                                                                                                                                                                                                                                                                                                                         |                                                                                                                                                                                    |                                                                                                                                                                  |                                                                                                          |  |
|                               | Main tı             | raders      | (municipality)                                                                                                                                                   | JBS (56%), Mar                                                                                                                                                                                                                                                                                                                                                                            | frig (25%), Miner                                                                                                                                                                  | va (8%), others (                                                                                                                                                | (11%)                                                                                                    |  |
|                               | _                   |             | uses (sourcing<br>nicipality)                                                                                                                                    | 29 slaughterhouses source cattle from Juara (MT), e.g.: 4 owned by JBS (Juará, Juína, Diamantino, and Alta Floresta, all in MT), 1 by Marfrig (Tangará da Serra - MT), 1 by Minerva (Várzea Grande - MT)                                                                                                                                                                                  |                                                                                                                                                                                    |                                                                                                                                                                  |                                                                                                          |  |
| Supply chain links & details: |                     |             |                                                                                                                                                                  | Linked to 12 cattle ranches in Mato Grosso (Aripuanã, Vila Bela da Santíssima Trindade, and Brasnorte). Several of these properties directly supply JBS, e.g. unnamed property in Brasnorte (MT) directly supplied cattle to JBS in Juína (MT) in 2019, and Fazenda Vitória do Guaporé, in Vila Bela da Santíssima Trindade (MT), directly supplied JBS in Pontes e Lacerda (MT), in 2019 |                                                                                                                                                                                    |                                                                                                                                                                  |                                                                                                          |  |
| Others                        | supply c            | hain li     | nks and details:                                                                                                                                                 | Comércio de M                                                                                                                                                                                                                                                                                                                                                                             | da Lucata I supp<br>adeiras, a suppli<br>unge (Nova Muti<br>any                                                                                                                    | er of wood reside                                                                                                                                                | uals for energy                                                                                          |  |