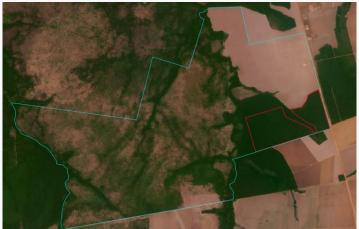

Imagery: limits of the property (blue) limits of the cleared area (red)

July 2022

Source: Imagery ©2022 Planet Labs Inc.

February 2023

|                               |                     |             | Env                                                                                                                                                              | ironmental fines                                                                                                                                                                                                                                                                                                                                                                          | and embardoes                                                                                                                                                                      |                                                                                                                                                                  |                                                                                                          |  |
|-------------------------------|---------------------|-------------|------------------------------------------------------------------------------------------------------------------------------------------------------------------|-------------------------------------------------------------------------------------------------------------------------------------------------------------------------------------------------------------------------------------------------------------------------------------------------------------------------------------------------------------------------------------------|------------------------------------------------------------------------------------------------------------------------------------------------------------------------------------|------------------------------------------------------------------------------------------------------------------------------------------------------------------|----------------------------------------------------------------------------------------------------------|--|
| Embo                          | rdoeci              | No          |                                                                                                                                                                  | noninental filles                                                                                                                                                                                                                                                                                                                                                                         | and embargues                                                                                                                                                                      |                                                                                                                                                                  |                                                                                                          |  |
| Enviro                        | nmental             | BRL 170,000 |                                                                                                                                                                  |                                                                                                                                                                                                                                                                                                                                                                                           |                                                                                                                                                                                    |                                                                                                                                                                  |                                                                                                          |  |
|                               |                     |             | Trindade (MT)                                                                                                                                                    | ership and other                                                                                                                                                                                                                                                                                                                                                                          | linked properties                                                                                                                                                                  | 3                                                                                                                                                                |                                                                                                          |  |
| Ov                            | vnership            | ):          | STX Agropecuái                                                                                                                                                   |                                                                                                                                                                                                                                                                                                                                                                                           |                                                                                                                                                                                    |                                                                                                                                                                  |                                                                                                          |  |
|                               | pany gro            |             |                                                                                                                                                                  | ria, JCR Agropecu                                                                                                                                                                                                                                                                                                                                                                         | uária                                                                                                                                                                              |                                                                                                                                                                  |                                                                                                          |  |
| Linke                         | d proper            | ties:       | Santíssima Trin<br>Lagoa do Encar<br>Fazenda Santa<br>Fazenda Imbura<br>ha), and Fazend<br>Maria, Loanda,<br>Fazenda São Jo<br>ha), Fazenda Je<br>Nova Bandeirar | dade (MT): Faze<br>nto (12,040 ha).<br>Germen (8,500<br>ana - Área A (1,3<br>das Paraíso, Jabo<br>and parte do loto<br>año (1,790 ha), F                                                                                                                                                                                                                                                  | sso, totaling at lenda Vitória do Gu<br>In Brasnorte (MT<br>ha), Fazenda Ing<br>50 ha), Fazenda<br>oticabal, São Pau<br>e São Bento (8,2<br>fazenda Boa Vist<br>da Matrinchã II (4 | uaporé (2,710 ha<br>j): Fazenda Itaur<br>gaí - Área A and E<br>Tombador do Sa<br>ulo, Santa Madal<br>113 ha). In Aripua<br>a II / Fazenda Ja<br>do Aripuanã (5,0 | a), Fazenda<br>na (3,480 ha),<br>3 (2,990 ha),<br>angue (1,230<br>ena, Santa<br>anã (MT):<br>tobá (3,405 |  |
|                               |                     |             | ,                                                                                                                                                                | Supply chain links                                                                                                                                                                                                                                                                                                                                                                        |                                                                                                                                                                                    |                                                                                                                                                                  |                                                                                                          |  |
| Main (                        | Commod              | dities      |                                                                                                                                                                  | Beef and Timber                                                                                                                                                                                                                                                                                                                                                                           |                                                                                                                                                                                    |                                                                                                                                                                  |                                                                                                          |  |
|                               | ned sup<br>der/ bee |             | ain link, level of<br>cessor                                                                                                                                     | certainty, and                                                                                                                                                                                                                                                                                                                                                                            | Yes                                                                                                                                                                                | Medium                                                                                                                                                           | JBS,<br>Marfrig                                                                                          |  |
|                               | Main e<br>(munic    | -           |                                                                                                                                                                  | Bunge (100%)                                                                                                                                                                                                                                                                                                                                                                              |                                                                                                                                                                                    |                                                                                                                                                                  |                                                                                                          |  |
| Soy                           | Wareh               | ouses       | (50 km radius)                                                                                                                                                   | 8 silos, including:                                                                                                                                                                                                                                                                                                                                                                       |                                                                                                                                                                                    |                                                                                                                                                                  |                                                                                                          |  |
|                               | Supply              | chair       | links & details:                                                                                                                                                 | -                                                                                                                                                                                                                                                                                                                                                                                         |                                                                                                                                                                                    |                                                                                                                                                                  |                                                                                                          |  |
|                               | Main tı             | raders      | (municipality)                                                                                                                                                   | JBS (56%), Mar                                                                                                                                                                                                                                                                                                                                                                            | frig (25%), Miner                                                                                                                                                                  | va (8%), others (                                                                                                                                                | (11%)                                                                                                    |  |
|                               | _                   |             | uses (sourcing<br>nicipality)                                                                                                                                    | 29 slaughterhouses source cattle from Juara (MT), e.g.: 4 owned by JBS (Juará, Juína, Diamantino, and Alta Floresta, all in MT), 1 by Marfrig (Tangará da Serra - MT), 1 by Minerva (Várzea Grande - MT)                                                                                                                                                                                  |                                                                                                                                                                                    |                                                                                                                                                                  |                                                                                                          |  |
| Supply chain links & details: |                     |             |                                                                                                                                                                  | Linked to 12 cattle ranches in Mato Grosso (Aripuanã, Vila Bela da Santíssima Trindade, and Brasnorte). Several of these properties directly supply JBS, e.g. unnamed property in Brasnorte (MT) directly supplied cattle to JBS in Juína (MT) in 2019, and Fazenda Vitória do Guaporé, in Vila Bela da Santíssima Trindade (MT), directly supplied JBS in Pontes e Lacerda (MT), in 2019 |                                                                                                                                                                                    |                                                                                                                                                                  |                                                                                                          |  |
| Others                        | supply c            | hain li     | nks and details:                                                                                                                                                 | Comércio de M                                                                                                                                                                                                                                                                                                                                                                             | da Lucata I supp<br>adeiras, a suppli<br>unge (Nova Muti<br>any                                                                                                                    | er of wood reside                                                                                                                                                | uals for energy                                                                                          |  |