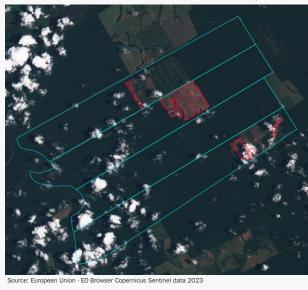

|                                       |                  |                                                          |                       | case Study 2             |  |  |  |  |  |  |
|---------------------------------------|------------------|----------------------------------------------------------|-----------------------|--------------------------|--|--|--|--|--|--|
|                                       | Property         |                                                          |                       |                          |  |  |  |  |  |  |
| Fazer                                 | nda Rio Preto,   | Fazenda Rio Pr                                           | eto I, and Fazend     | a Rio Preto II           |  |  |  |  |  |  |
| São Félix do Ar                       | raguaia, Mato    | Grosso                                                   | Amazo                 | n biome                  |  |  |  |  |  |  |
| MT-5107859 CAR: 6D5C60DF18 33         | -<br>3FD46429334 | 004AAF80FA                                               | SIGEF/SNCI:           | 9010830134717            |  |  |  |  |  |  |
| Area property (ha):                   | 141              | ,816                                                     | Coordinates property: | -51.66008, -11.44728     |  |  |  |  |  |  |
|                                       |                  | Cleared A                                                | Area                  |                          |  |  |  |  |  |  |
| Coordinates clea                      | arance:          |                                                          | -11.46121, -51.51262  |                          |  |  |  |  |  |  |
| 2,472                                 | hectares         | poriod alog                                              | range: San 20         | 022 to Dog 2022          |  |  |  |  |  |  |
| 28                                    | fires alerts     | period clea                                              | iance. Sep 20         | )22 to Dec 2022          |  |  |  |  |  |  |
| Inside Forest Code's protected areas: | Yes              | 2472 ha inside declared Legal Reserv                     |                       | ed Legal Reserve and APP |  |  |  |  |  |  |
| Type of Fores vegetation:             | ted Savanna      | Priority for Biodiversity  Conservation:  Extremely high |                       |                          |  |  |  |  |  |  |
| Conservation area(s)                  | (overlapping o   | or bordering):                                           |                       | -                        |  |  |  |  |  |  |
|                                       |                  |                                                          |                       |                          |  |  |  |  |  |  |

Indigenous Territories (overlapping or bordering): Marãiwatsédé

**Imagery:** limits of the property (blue) limits of the cleared area (red)

September 2022 December 2022

Fire 17<sup>th</sup> October 2022

Source: European Union - EO Browser Copernicus Sentinel data 2022