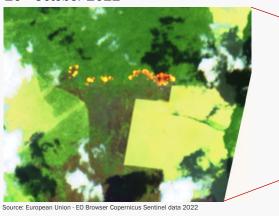

|                                       |                  |                                                          |                       | case Study 2             |  |  |  |  |  |  |
|---------------------------------------|------------------|----------------------------------------------------------|-----------------------|--------------------------|--|--|--|--|--|--|
|                                       | Property         |                                                          |                       |                          |  |  |  |  |  |  |
| Fazer                                 | nda Rio Preto,   | Fazenda Rio Pr                                           | eto I, and Fazend     | a Rio Preto II           |  |  |  |  |  |  |
| São Félix do Ar                       | raguaia, Mato    | Grosso                                                   | Amazo                 | n biome                  |  |  |  |  |  |  |
| MT-5107859 CAR: 6D5C60DF18 33         | -<br>3FD46429334 | 004AAF80FA                                               | SIGEF/SNCI:           | 9010830134717            |  |  |  |  |  |  |
| Area property (ha):                   | 141              | ,816                                                     | Coordinates property: | -51.66008, -11.44728     |  |  |  |  |  |  |
|                                       |                  | Cleared A                                                | Area                  |                          |  |  |  |  |  |  |
| Coordinates clea                      | arance:          |                                                          | -11.46121, -51.51262  |                          |  |  |  |  |  |  |
| 2,472                                 | hectares         | poriod alog                                              | range: San 20         | 022 to Dog 2022          |  |  |  |  |  |  |
| 28                                    | fires alerts     | period clea                                              | iance. Sep 20         | )22 to Dec 2022          |  |  |  |  |  |  |
| Inside Forest Code's protected areas: | Yes              | 2472 ha inside declared Legal Reserv                     |                       | ed Legal Reserve and APP |  |  |  |  |  |  |
| Type of Fores vegetation:             | ted Savanna      | Priority for Biodiversity  Conservation:  Extremely high |                       |                          |  |  |  |  |  |  |
| Conservation area(s)                  | (overlapping o   | or bordering):                                           |                       | -                        |  |  |  |  |  |  |
|                                       |                  |                                                          |                       |                          |  |  |  |  |  |  |

Indigenous Territories (overlapping or bordering): Marãiwatsédé

**Imagery:** limits of the property (blue) limits of the cleared area (red)

September 2022 December 2022

Fire 17<sup>th</sup> October 2022

Source: European Union - EO Browser Copernicus Sentinel data 2022