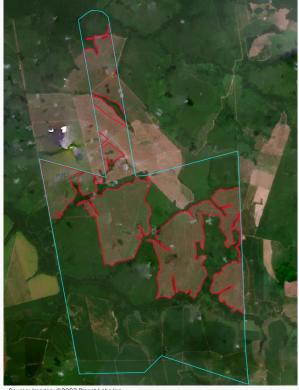

## Case Study 1

|                                                                                                               | Property                                |                       |                         |  |  |  |  |  |  |  |  |
|---------------------------------------------------------------------------------------------------------------|-----------------------------------------|-----------------------|-------------------------|--|--|--|--|--|--|--|--|
| Fazenda Gaúcha - Gleba B / Gleba Centro Oeste                                                                 |                                         |                       |                         |  |  |  |  |  |  |  |  |
| Juara, Mato                                                                                                   | Amazon biome                            |                       |                         |  |  |  |  |  |  |  |  |
| CAR: MT-5105101-BA95B12999FA<br>MT-5105101-722F871DDEFF<br>MT-5105101-FDD7F77AC0D9<br>MT-5105101-E7359E8C1BEE | SIGEF/<br>SNCI:                         | 9011211143910         |                         |  |  |  |  |  |  |  |  |
| Area property (ha):                                                                                           | 18,541                                  | Coordinates property: | -57.83876,<br>-11.88532 |  |  |  |  |  |  |  |  |
|                                                                                                               | Cleared Area                            |                       |                         |  |  |  |  |  |  |  |  |
| Coordinates clearance:                                                                                        | -11.87101, -57.81786                    |                       |                         |  |  |  |  |  |  |  |  |
| 804 hectares                                                                                                  | period clearance: Jun 2022              | 2 to Feb 2023         |                         |  |  |  |  |  |  |  |  |
| 31 fires alerts                                                                                               | period cicaranice. Fan 2022             | 2 10 1 00 2020        |                         |  |  |  |  |  |  |  |  |
| Inside Forest Code's protected areas:                                                                         |                                         |                       |                         |  |  |  |  |  |  |  |  |
| Type of Ombrophilous vegetation: Open Forest                                                                  | Priority for Biodiversity Conservation: | Ext                   | remely high             |  |  |  |  |  |  |  |  |
| Conservation area(s) (overlapping or bordering):                                                              |                                         | -                     |                         |  |  |  |  |  |  |  |  |
| Indigenous Territories (overlapping or bordering):                                                            |                                         | -                     |                         |  |  |  |  |  |  |  |  |

Imagery: limits of the property (blue) limits of the cleared area (red)

July 2022

Source: Imagery ©2022 Planet Labs Inc.

February 2023

|                               |                     |             | Env                                                                                                                                                              | ironmental fines                                                                                                                                                                                                                                                                                                                                                                          | and embardoes                                                                                                                                                                      |                                                                                                                                                                  |                                                                                                          |  |
|-------------------------------|---------------------|-------------|------------------------------------------------------------------------------------------------------------------------------------------------------------------|-------------------------------------------------------------------------------------------------------------------------------------------------------------------------------------------------------------------------------------------------------------------------------------------------------------------------------------------------------------------------------------------|------------------------------------------------------------------------------------------------------------------------------------------------------------------------------------|------------------------------------------------------------------------------------------------------------------------------------------------------------------|----------------------------------------------------------------------------------------------------------|--|
| Embo                          | rdoeci              | No          |                                                                                                                                                                  | noninental filles                                                                                                                                                                                                                                                                                                                                                                         | and embargues                                                                                                                                                                      |                                                                                                                                                                  |                                                                                                          |  |
| Enviro                        | nmental             | BRL 170,000 |                                                                                                                                                                  |                                                                                                                                                                                                                                                                                                                                                                                           |                                                                                                                                                                                    |                                                                                                                                                                  |                                                                                                          |  |
|                               |                     |             | Trindade (MT)                                                                                                                                                    | ership and other                                                                                                                                                                                                                                                                                                                                                                          | linked properties                                                                                                                                                                  | 3                                                                                                                                                                |                                                                                                          |  |
| Ov                            | vnership            | ):          | STX Agropecuái                                                                                                                                                   |                                                                                                                                                                                                                                                                                                                                                                                           |                                                                                                                                                                                    |                                                                                                                                                                  |                                                                                                          |  |
|                               | pany gro            |             |                                                                                                                                                                  | ria, JCR Agropecu                                                                                                                                                                                                                                                                                                                                                                         | uária                                                                                                                                                                              |                                                                                                                                                                  |                                                                                                          |  |
| Linke                         | d proper            | ties:       | Santíssima Trin<br>Lagoa do Encar<br>Fazenda Santa<br>Fazenda Imbura<br>ha), and Fazend<br>Maria, Loanda,<br>Fazenda São Jo<br>ha), Fazenda Je<br>Nova Bandeirar | dade (MT): Faze<br>nto (12,040 ha).<br>Germen (8,500<br>ana - Área A (1,3<br>das Paraíso, Jabo<br>and parte do loto<br>año (1,790 ha), F                                                                                                                                                                                                                                                  | sso, totaling at lenda Vitória do Gu<br>In Brasnorte (MT<br>ha), Fazenda Ing<br>50 ha), Fazenda<br>oticabal, São Pau<br>e São Bento (8,2<br>fazenda Boa Vist<br>da Matrinchã II (4 | uaporé (2,710 ha<br>j): Fazenda Itaur<br>gaí - Área A and E<br>Tombador do Sa<br>ulo, Santa Madal<br>113 ha). In Aripua<br>a II / Fazenda Ja<br>do Aripuanã (5,0 | a), Fazenda<br>na (3,480 ha),<br>3 (2,990 ha),<br>angue (1,230<br>ena, Santa<br>anã (MT):<br>tobá (3,405 |  |
|                               |                     |             | ,                                                                                                                                                                | Supply chain links                                                                                                                                                                                                                                                                                                                                                                        |                                                                                                                                                                                    |                                                                                                                                                                  |                                                                                                          |  |
| Main (                        | Commod              | dities      |                                                                                                                                                                  | Beef and Timber                                                                                                                                                                                                                                                                                                                                                                           |                                                                                                                                                                                    |                                                                                                                                                                  |                                                                                                          |  |
|                               | ned sup<br>der/ bee |             | ain link, level of<br>cessor                                                                                                                                     | certainty, and                                                                                                                                                                                                                                                                                                                                                                            | Yes                                                                                                                                                                                | Medium                                                                                                                                                           | JBS,<br>Marfrig                                                                                          |  |
|                               | Main e<br>(munic    | -           |                                                                                                                                                                  | Bunge (100%)                                                                                                                                                                                                                                                                                                                                                                              |                                                                                                                                                                                    |                                                                                                                                                                  |                                                                                                          |  |
| Soy                           | Wareh               | ouses       | (50 km radius)                                                                                                                                                   | 8 silos, including:                                                                                                                                                                                                                                                                                                                                                                       |                                                                                                                                                                                    |                                                                                                                                                                  |                                                                                                          |  |
|                               | Supply              | chair       | links & details:                                                                                                                                                 | -                                                                                                                                                                                                                                                                                                                                                                                         |                                                                                                                                                                                    |                                                                                                                                                                  |                                                                                                          |  |
|                               | Main tı             | raders      | (municipality)                                                                                                                                                   | JBS (56%), Mar                                                                                                                                                                                                                                                                                                                                                                            | frig (25%), Miner                                                                                                                                                                  | va (8%), others (                                                                                                                                                | (11%)                                                                                                    |  |
|                               | _                   |             | uses (sourcing<br>nicipality)                                                                                                                                    | 29 slaughterhouses source cattle from Juara (MT), e.g.: 4 owned by JBS (Juará, Juína, Diamantino, and Alta Floresta, all in MT), 1 by Marfrig (Tangará da Serra - MT), 1 by Minerva (Várzea Grande - MT)                                                                                                                                                                                  |                                                                                                                                                                                    |                                                                                                                                                                  |                                                                                                          |  |
| Supply chain links & details: |                     |             |                                                                                                                                                                  | Linked to 12 cattle ranches in Mato Grosso (Aripuanã, Vila Bela da Santíssima Trindade, and Brasnorte). Several of these properties directly supply JBS, e.g. unnamed property in Brasnorte (MT) directly supplied cattle to JBS in Juína (MT) in 2019, and Fazenda Vitória do Guaporé, in Vila Bela da Santíssima Trindade (MT), directly supplied JBS in Pontes e Lacerda (MT), in 2019 |                                                                                                                                                                                    |                                                                                                                                                                  |                                                                                                          |  |
| Others                        | supply c            | hain li     | nks and details:                                                                                                                                                 | Comércio de M                                                                                                                                                                                                                                                                                                                                                                             | da Lucata I supp<br>adeiras, a suppli<br>unge (Nova Muti<br>any                                                                                                                    | er of wood reside                                                                                                                                                | uals for energy                                                                                          |  |