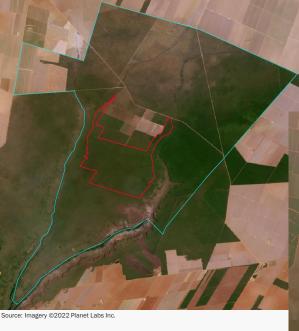

## Case Study 1

|                                                                                                               | Property                                |                       |                         |  |  |  |  |  |  |  |  |
|---------------------------------------------------------------------------------------------------------------|-----------------------------------------|-----------------------|-------------------------|--|--|--|--|--|--|--|--|
| Fazenda Gaúcha - Gleba B / Gleba Centro Oeste                                                                 |                                         |                       |                         |  |  |  |  |  |  |  |  |
| Juara, Mato                                                                                                   | Amazon biome                            |                       |                         |  |  |  |  |  |  |  |  |
| CAR: MT-5105101-BA95B12999FA<br>MT-5105101-722F871DDEFF<br>MT-5105101-FDD7F77AC0D9<br>MT-5105101-E7359E8C1BEE | SIGEF/<br>SNCI:                         | 9011211143910         |                         |  |  |  |  |  |  |  |  |
| Area property (ha):                                                                                           | 18,541                                  | Coordinates property: | -57.83876,<br>-11.88532 |  |  |  |  |  |  |  |  |
|                                                                                                               | Cleared Area                            |                       |                         |  |  |  |  |  |  |  |  |
| Coordinates clearance:                                                                                        | -11.87101, -57.81786                    |                       |                         |  |  |  |  |  |  |  |  |
| 804 hectares                                                                                                  | period clearance: Jun 2022              | 2 to Feb 2023         |                         |  |  |  |  |  |  |  |  |
| 31 fires alerts                                                                                               | period cicaranice. Fan 2022             | 2 10 1 00 2020        |                         |  |  |  |  |  |  |  |  |
| Inside Forest Code's protected areas:                                                                         |                                         |                       |                         |  |  |  |  |  |  |  |  |
| Type of Ombrophilous vegetation: Open Forest                                                                  | Priority for Biodiversity Conservation: | Ext                   | remely high             |  |  |  |  |  |  |  |  |
| Conservation area(s) (overlapping or bordering):                                                              |                                         | -                     |                         |  |  |  |  |  |  |  |  |
| Indigenous Territories (overlapping or bordering):                                                            |                                         | -                     |                         |  |  |  |  |  |  |  |  |

Imagery: limits of the property (blue) limits of the cleared area (red)

July 2022

Source: Imagery ©2022 Planet Labs Inc.

February 2023

|                               |                     |             | Env                                                                                                                                                              | ironmental fines                                                                                                                                                                                                                                                                                                                                                                          | and embardoes                                                                                                                                                                      |                                                                                                                                                                  |                                                                                                          |  |
|-------------------------------|---------------------|-------------|------------------------------------------------------------------------------------------------------------------------------------------------------------------|-------------------------------------------------------------------------------------------------------------------------------------------------------------------------------------------------------------------------------------------------------------------------------------------------------------------------------------------------------------------------------------------|------------------------------------------------------------------------------------------------------------------------------------------------------------------------------------|------------------------------------------------------------------------------------------------------------------------------------------------------------------|----------------------------------------------------------------------------------------------------------|--|
| Embo                          | rdoeci              | No          |                                                                                                                                                                  | noninental filles                                                                                                                                                                                                                                                                                                                                                                         | and embargues                                                                                                                                                                      |                                                                                                                                                                  |                                                                                                          |  |
| Enviro                        | nmental             | BRL 170,000 |                                                                                                                                                                  |                                                                                                                                                                                                                                                                                                                                                                                           |                                                                                                                                                                                    |                                                                                                                                                                  |                                                                                                          |  |
|                               |                     |             | Trindade (MT)                                                                                                                                                    | ership and other                                                                                                                                                                                                                                                                                                                                                                          | linked properties                                                                                                                                                                  | 3                                                                                                                                                                |                                                                                                          |  |
| Ov                            | vnership            | ):          | STX Agropecuái                                                                                                                                                   |                                                                                                                                                                                                                                                                                                                                                                                           |                                                                                                                                                                                    |                                                                                                                                                                  |                                                                                                          |  |
|                               | pany gro            |             |                                                                                                                                                                  | ria, JCR Agropecu                                                                                                                                                                                                                                                                                                                                                                         | uária                                                                                                                                                                              |                                                                                                                                                                  |                                                                                                          |  |
| Linke                         | d proper            | ties:       | Santíssima Trin<br>Lagoa do Encar<br>Fazenda Santa<br>Fazenda Imbura<br>ha), and Fazend<br>Maria, Loanda,<br>Fazenda São Jo<br>ha), Fazenda Je<br>Nova Bandeirar | dade (MT): Faze<br>nto (12,040 ha).<br>Germen (8,500<br>ana - Área A (1,3<br>das Paraíso, Jabo<br>and parte do loto<br>año (1,790 ha), F                                                                                                                                                                                                                                                  | sso, totaling at lenda Vitória do Gu<br>In Brasnorte (MT<br>ha), Fazenda Ing<br>50 ha), Fazenda<br>oticabal, São Pau<br>e São Bento (8,2<br>fazenda Boa Vist<br>da Matrinchã II (4 | uaporé (2,710 ha<br>j): Fazenda Itaur<br>gaí - Área A and E<br>Tombador do Sa<br>ulo, Santa Madal<br>113 ha). In Aripua<br>a II / Fazenda Ja<br>do Aripuanã (5,0 | a), Fazenda<br>na (3,480 ha),<br>3 (2,990 ha),<br>angue (1,230<br>ena, Santa<br>anã (MT):<br>tobá (3,405 |  |
|                               |                     |             | ,                                                                                                                                                                | Supply chain links                                                                                                                                                                                                                                                                                                                                                                        |                                                                                                                                                                                    |                                                                                                                                                                  |                                                                                                          |  |
| Main (                        | Commod              | dities      |                                                                                                                                                                  | Beef and Timber                                                                                                                                                                                                                                                                                                                                                                           |                                                                                                                                                                                    |                                                                                                                                                                  |                                                                                                          |  |
|                               | ned sup<br>der/ bee |             | ain link, level of<br>cessor                                                                                                                                     | certainty, and                                                                                                                                                                                                                                                                                                                                                                            | Yes                                                                                                                                                                                | Medium                                                                                                                                                           | JBS,<br>Marfrig                                                                                          |  |
|                               | Main e<br>(munic    | -           |                                                                                                                                                                  | Bunge (100%)                                                                                                                                                                                                                                                                                                                                                                              |                                                                                                                                                                                    |                                                                                                                                                                  |                                                                                                          |  |
| Soy                           | Wareh               | ouses       | (50 km radius)                                                                                                                                                   | 8 silos, including:                                                                                                                                                                                                                                                                                                                                                                       |                                                                                                                                                                                    |                                                                                                                                                                  |                                                                                                          |  |
|                               | Supply              | chair       | links & details:                                                                                                                                                 | -                                                                                                                                                                                                                                                                                                                                                                                         |                                                                                                                                                                                    |                                                                                                                                                                  |                                                                                                          |  |
|                               | Main tı             | raders      | (municipality)                                                                                                                                                   | JBS (56%), Mar                                                                                                                                                                                                                                                                                                                                                                            | frig (25%), Miner                                                                                                                                                                  | va (8%), others (                                                                                                                                                | (11%)                                                                                                    |  |
|                               | _                   |             | uses (sourcing<br>nicipality)                                                                                                                                    | 29 slaughterhouses source cattle from Juara (MT), e.g.: 4 owned by JBS (Juará, Juína, Diamantino, and Alta Floresta, all in MT), 1 by Marfrig (Tangará da Serra - MT), 1 by Minerva (Várzea Grande - MT)                                                                                                                                                                                  |                                                                                                                                                                                    |                                                                                                                                                                  |                                                                                                          |  |
| Supply chain links & details: |                     |             |                                                                                                                                                                  | Linked to 12 cattle ranches in Mato Grosso (Aripuanã, Vila Bela da Santíssima Trindade, and Brasnorte). Several of these properties directly supply JBS, e.g. unnamed property in Brasnorte (MT) directly supplied cattle to JBS in Juína (MT) in 2019, and Fazenda Vitória do Guaporé, in Vila Bela da Santíssima Trindade (MT), directly supplied JBS in Pontes e Lacerda (MT), in 2019 |                                                                                                                                                                                    |                                                                                                                                                                  |                                                                                                          |  |
| Others                        | supply c            | hain li     | nks and details:                                                                                                                                                 | Comércio de M                                                                                                                                                                                                                                                                                                                                                                             | da Lucata I supp<br>adeiras, a suppli<br>unge (Nova Muti<br>any                                                                                                                    | er of wood reside                                                                                                                                                | uals for energy                                                                                          |  |