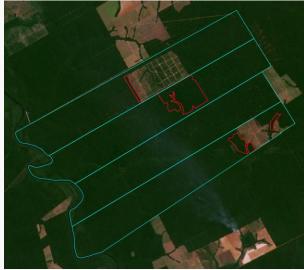

## Case Study 1

|                                                                                                               | Property                                |                       |                         |  |  |  |  |  |  |  |  |
|---------------------------------------------------------------------------------------------------------------|-----------------------------------------|-----------------------|-------------------------|--|--|--|--|--|--|--|--|
| Fazenda Gaúcha - Gleba B / Gleba Centro Oeste                                                                 |                                         |                       |                         |  |  |  |  |  |  |  |  |
| Juara, Mato                                                                                                   | Amazon biome                            |                       |                         |  |  |  |  |  |  |  |  |
| CAR: MT-5105101-BA95B12999FA<br>MT-5105101-722F871DDEFF<br>MT-5105101-FDD7F77AC0D9<br>MT-5105101-E7359E8C1BEE | SIGEF/<br>SNCI:                         | 9011211143910         |                         |  |  |  |  |  |  |  |  |
| Area property (ha):                                                                                           | 18,541                                  | Coordinates property: | -57.83876,<br>-11.88532 |  |  |  |  |  |  |  |  |
|                                                                                                               | Cleared Area                            |                       |                         |  |  |  |  |  |  |  |  |
| Coordinates clearance:                                                                                        | -11.87101, -57.81786                    |                       |                         |  |  |  |  |  |  |  |  |
| 804 hectares                                                                                                  | period clearance: Jun 2022              | 2 to Feb 2023         |                         |  |  |  |  |  |  |  |  |
| 31 fires alerts                                                                                               | period cicaranice. Fan 2022             | 2 10 1 00 2020        |                         |  |  |  |  |  |  |  |  |
| Inside Forest Code's protected areas:                                                                         |                                         |                       |                         |  |  |  |  |  |  |  |  |
| Type of Ombrophilous vegetation: Open Forest                                                                  | Priority for Biodiversity Conservation: | Ext                   | remely high             |  |  |  |  |  |  |  |  |
| Conservation area(s) (overlapping or bordering):                                                              |                                         | -                     |                         |  |  |  |  |  |  |  |  |
| Indigenous Territories (overlapping or bordering):                                                            |                                         | -                     |                         |  |  |  |  |  |  |  |  |

Imagery: limits of the property (blue) limits of the cleared area (red)

July 2022

Source: Imagery ©2022 Planet Labs Inc.

February 2023

|                               |                     |             | Env                                                                                                                                                              | ironmental fines                                                                                                                                                                                                                                                                                                                                                                          | and embardoes                                                                                                                                                                      |                                                                                                                                                                  |                                                                                                          |  |
|-------------------------------|---------------------|-------------|------------------------------------------------------------------------------------------------------------------------------------------------------------------|-------------------------------------------------------------------------------------------------------------------------------------------------------------------------------------------------------------------------------------------------------------------------------------------------------------------------------------------------------------------------------------------|------------------------------------------------------------------------------------------------------------------------------------------------------------------------------------|------------------------------------------------------------------------------------------------------------------------------------------------------------------|----------------------------------------------------------------------------------------------------------|--|
| Embo                          | rdoeci              | No          |                                                                                                                                                                  | noninental filles                                                                                                                                                                                                                                                                                                                                                                         | and embargues                                                                                                                                                                      |                                                                                                                                                                  |                                                                                                          |  |
| Enviro                        | nmental             | BRL 170,000 |                                                                                                                                                                  |                                                                                                                                                                                                                                                                                                                                                                                           |                                                                                                                                                                                    |                                                                                                                                                                  |                                                                                                          |  |
|                               |                     |             | Trindade (MT)                                                                                                                                                    | ership and other                                                                                                                                                                                                                                                                                                                                                                          | linked properties                                                                                                                                                                  | 3                                                                                                                                                                |                                                                                                          |  |
| Ov                            | vnership            | ):          | STX Agropecuái                                                                                                                                                   |                                                                                                                                                                                                                                                                                                                                                                                           |                                                                                                                                                                                    |                                                                                                                                                                  |                                                                                                          |  |
|                               | pany gro            |             |                                                                                                                                                                  | ria, JCR Agropecu                                                                                                                                                                                                                                                                                                                                                                         | uária                                                                                                                                                                              |                                                                                                                                                                  |                                                                                                          |  |
| Linke                         | d proper            | ties:       | Santíssima Trin<br>Lagoa do Encar<br>Fazenda Santa<br>Fazenda Imbura<br>ha), and Fazend<br>Maria, Loanda,<br>Fazenda São Jo<br>ha), Fazenda Je<br>Nova Bandeirar | dade (MT): Faze<br>nto (12,040 ha).<br>Germen (8,500<br>ana - Área A (1,3<br>das Paraíso, Jabo<br>and parte do loto<br>año (1,790 ha), F                                                                                                                                                                                                                                                  | sso, totaling at lenda Vitória do Gu<br>In Brasnorte (MT<br>ha), Fazenda Ing<br>50 ha), Fazenda<br>oticabal, São Pau<br>e São Bento (8,2<br>fazenda Boa Vist<br>da Matrinchã II (4 | uaporé (2,710 ha<br>j): Fazenda Itaur<br>gaí - Área A and E<br>Tombador do Sa<br>ulo, Santa Madal<br>113 ha). In Aripua<br>a II / Fazenda Ja<br>do Aripuanã (5,0 | a), Fazenda<br>na (3,480 ha),<br>3 (2,990 ha),<br>angue (1,230<br>ena, Santa<br>anã (MT):<br>tobá (3,405 |  |
|                               |                     |             | ,                                                                                                                                                                | Supply chain links                                                                                                                                                                                                                                                                                                                                                                        |                                                                                                                                                                                    |                                                                                                                                                                  |                                                                                                          |  |
| Main (                        | Commod              | dities      |                                                                                                                                                                  | Beef and Timber                                                                                                                                                                                                                                                                                                                                                                           |                                                                                                                                                                                    |                                                                                                                                                                  |                                                                                                          |  |
|                               | ned sup<br>der/ bee |             | ain link, level of<br>cessor                                                                                                                                     | certainty, and                                                                                                                                                                                                                                                                                                                                                                            | Yes                                                                                                                                                                                | Medium                                                                                                                                                           | JBS,<br>Marfrig                                                                                          |  |
|                               | Main e<br>(munic    | -           |                                                                                                                                                                  | Bunge (100%)                                                                                                                                                                                                                                                                                                                                                                              |                                                                                                                                                                                    |                                                                                                                                                                  |                                                                                                          |  |
| Soy                           | Wareh               | ouses       | (50 km radius)                                                                                                                                                   | 8 silos, including:                                                                                                                                                                                                                                                                                                                                                                       |                                                                                                                                                                                    |                                                                                                                                                                  |                                                                                                          |  |
|                               | Supply              | chair       | links & details:                                                                                                                                                 | -                                                                                                                                                                                                                                                                                                                                                                                         |                                                                                                                                                                                    |                                                                                                                                                                  |                                                                                                          |  |
|                               | Main tı             | raders      | (municipality)                                                                                                                                                   | JBS (56%), Mar                                                                                                                                                                                                                                                                                                                                                                            | frig (25%), Miner                                                                                                                                                                  | va (8%), others (                                                                                                                                                | (11%)                                                                                                    |  |
|                               | _                   |             | uses (sourcing<br>nicipality)                                                                                                                                    | 29 slaughterhouses source cattle from Juara (MT), e.g.: 4 owned by JBS (Juará, Juína, Diamantino, and Alta Floresta, all in MT), 1 by Marfrig (Tangará da Serra - MT), 1 by Minerva (Várzea Grande - MT)                                                                                                                                                                                  |                                                                                                                                                                                    |                                                                                                                                                                  |                                                                                                          |  |
| Supply chain links & details: |                     |             |                                                                                                                                                                  | Linked to 12 cattle ranches in Mato Grosso (Aripuanã, Vila Bela da Santíssima Trindade, and Brasnorte). Several of these properties directly supply JBS, e.g. unnamed property in Brasnorte (MT) directly supplied cattle to JBS in Juína (MT) in 2019, and Fazenda Vitória do Guaporé, in Vila Bela da Santíssima Trindade (MT), directly supplied JBS in Pontes e Lacerda (MT), in 2019 |                                                                                                                                                                                    |                                                                                                                                                                  |                                                                                                          |  |
| Others                        | supply c            | hain li     | nks and details:                                                                                                                                                 | Comércio de M                                                                                                                                                                                                                                                                                                                                                                             | da Lucata I supp<br>adeiras, a suppli<br>unge (Nova Muti<br>any                                                                                                                    | er of wood reside                                                                                                                                                | uals for energy                                                                                          |  |

The considered property is a cluster of 4 farms all registered under STX Agropecuária. The CAR declarations of the properties are already validated by SEMA (Environmental Agency of Mato Grosso state) and are partially declared by STX Agropecuária (Fazenda Lucata I and II) and partially by JCR Agropecuária (Fazenda Gaúcha I and II). The clearance reported in this case falls in the part of the property's cluster declared in the validated CAR as Fazenda Gaúcha I (by JCR Agropecuária). The previous RDM report from June 2022 (1) included detected clearance of native vegetation in this same cluster of properties, falling in two farms: Fazenda Gaúcha I (JCR Agropecuária) and Fazenda Lucata I (STX Agropecuária). Both clearances are authorized by the environmental agency (2). The properties have also approved Sustainable Forest Management plans for timber, however, one of these areas received an embargo for forest degradation in October 2021 (1.100 ha in Fazenda Gaúcha II). STX Agropecuária is active in the cattle and timber sectors and registered in different address including it headquarter in São José do Rio Preto (SP) (3). The owner of STX Agropecuária is linked to the ownership/management of other 43 different companies (4). STX Agropecuária is linked to at least 12 different cattle ranches in MT, most of them directly supplying slaughterhouses owned by JBS. In 2014, the owner of STX Agropecuária signed a Conduct Adjustment Term (translated from Termo de Ajustamento de Conduta - TAC) with the Environment Agency of Mato Grosso state defining the payment of BRL 5,000 per hectare for the compensation of the degradation of the Area for Permanent Conservation (APP) in Fazenda Boa Vista II, in Aripuanã (MT) (5). The company signed other TACs linked to degradation of native vegetation: in 2013 regarding Fazenda Jeedá, also in Aripuanã (MT) (6), and in 2011 regarding an unknown property in Vila Bela da Santíssima Trindade (MT) (7). Luiz Carlos Tavares acquired 10 loans – 3 of them still active – totalling BRL 2,5 million from the BNDES (Brazilian Development Bank) between 2007 and 2018: 9 for investments in soybean farming and cattle raising in Brasnorte (MT) and 1 in Bebedouro (SP) (8).