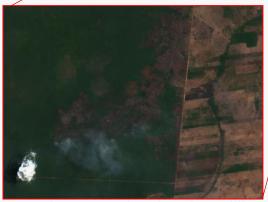

|                                       |                  |                                                          |                       | case Study 2             |  |  |  |  |  |  |
|---------------------------------------|------------------|----------------------------------------------------------|-----------------------|--------------------------|--|--|--|--|--|--|
|                                       | Property         |                                                          |                       |                          |  |  |  |  |  |  |
| Fazer                                 | nda Rio Preto,   | Fazenda Rio Pr                                           | eto I, and Fazend     | a Rio Preto II           |  |  |  |  |  |  |
| São Félix do Ar                       | raguaia, Mato    | Grosso                                                   | Amazo                 | n biome                  |  |  |  |  |  |  |
| MT-5107859 CAR: 6D5C60DF18 33         | -<br>3FD46429334 | 004AAF80FA                                               | SIGEF/SNCI:           | 9010830134717            |  |  |  |  |  |  |
| Area property (ha):                   | 141              | ,816                                                     | Coordinates property: | -51.66008, -11.44728     |  |  |  |  |  |  |
|                                       |                  | Cleared A                                                | Area                  |                          |  |  |  |  |  |  |
| Coordinates clea                      | arance:          |                                                          | -11.46121, -51.51262  |                          |  |  |  |  |  |  |
| 2,472                                 | hectares         | poriod alog                                              | range: San 20         | 022 to Dog 2022          |  |  |  |  |  |  |
| 28                                    | fires alerts     | period clea                                              | iance. Sep 20         | )22 to Dec 2022          |  |  |  |  |  |  |
| Inside Forest Code's protected areas: | Yes              | 2472 ha inside declared Legal Reserv                     |                       | ed Legal Reserve and APP |  |  |  |  |  |  |
| Type of Fores vegetation:             | ted Savanna      | Priority for Biodiversity  Conservation:  Extremely high |                       |                          |  |  |  |  |  |  |
| Conservation area(s)                  | (overlapping o   | or bordering):                                           |                       | -                        |  |  |  |  |  |  |
|                                       |                  |                                                          |                       |                          |  |  |  |  |  |  |

Indigenous Territories (overlapping or bordering): Marãiwatsédé

**Imagery:** limits of the property (blue) limits of the cleared area (red)

September 2022 December 2022

Fire 17<sup>th</sup> October 2022

Source: European Union - EO Browser Copernicus Sentinel data 2022