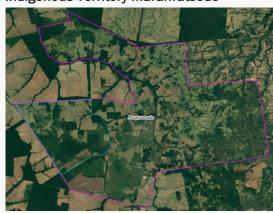

Indigenous Territories (overlapping or bordering): Marãiwatsédé

**Imagery:** limits of the property (blue) limits of the cleared area (red)

September 2022 December 2022

Fire 17<sup>th</sup> October 2022

Source: European Union - EO Browser Copernicus Sentinel data 2022