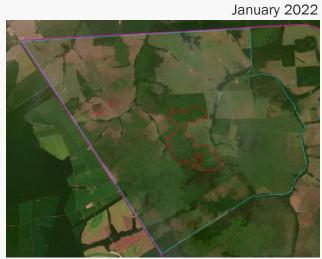

Indigenous Territories (overlapping or bordering): Marãiwatsédé

**Imagery:** limits of the property (blue) limits of the cleared area (red)

September 2022 December 2022

Fire 17<sup>th</sup> October 2022

Source: European Union - EO Browser Copernicus Sentinel data 2022