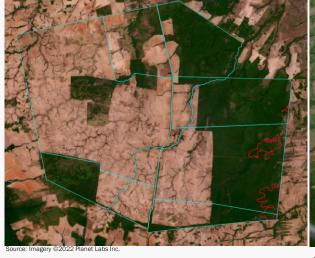

## Case Study 1

|                                                                                                               | Property                                |                       |                         |  |  |  |  |  |  |  |  |
|---------------------------------------------------------------------------------------------------------------|-----------------------------------------|-----------------------|-------------------------|--|--|--|--|--|--|--|--|
| Fazenda Gaúcha - Gleba B / Gleba Centro Oeste                                                                 |                                         |                       |                         |  |  |  |  |  |  |  |  |
| Juara, Mato                                                                                                   | Amazon biome                            |                       |                         |  |  |  |  |  |  |  |  |
| CAR: MT-5105101-BA95B12999FA<br>MT-5105101-722F871DDEFF<br>MT-5105101-FDD7F77AC0D9<br>MT-5105101-E7359E8C1BEE | SIGEF/<br>SNCI:                         | 9011211143910         |                         |  |  |  |  |  |  |  |  |
| Area property (ha):                                                                                           | 18,541                                  | Coordinates property: | -57.83876,<br>-11.88532 |  |  |  |  |  |  |  |  |
|                                                                                                               | Cleared Area                            |                       |                         |  |  |  |  |  |  |  |  |
| Coordinates clearance:                                                                                        | -11.87101, -57.81786                    |                       |                         |  |  |  |  |  |  |  |  |
| 804 hectares                                                                                                  | period clearance: Jun 2022              | 2 to Feb 2023         |                         |  |  |  |  |  |  |  |  |
| 31 fires alerts                                                                                               | period cicaranice. Fan 2022             | 2 10 1 00 2020        |                         |  |  |  |  |  |  |  |  |
| Inside Forest Code's protected areas:                                                                         |                                         |                       |                         |  |  |  |  |  |  |  |  |
| Type of Ombrophilous vegetation: Open Forest                                                                  | Priority for Biodiversity Conservation: | Ext                   | remely high             |  |  |  |  |  |  |  |  |
| Conservation area(s) (overlapping or bordering):                                                              |                                         | -                     |                         |  |  |  |  |  |  |  |  |
| Indigenous Territories (overlapping or bordering):                                                            |                                         | -                     |                         |  |  |  |  |  |  |  |  |

Imagery: limits of the property (blue) limits of the cleared area (red)

July 2022

Source: Imagery ©2022 Planet Labs Inc.

February 2023

|                               |                     |             | Env                                                                                                                                                              | ironmental fines                                                                                                                                                                                                                                                                                                                                                                          | and embardoes                                                                                                                                                                      |                                                                                                                                                                  |                                                                                                          |  |
|-------------------------------|---------------------|-------------|------------------------------------------------------------------------------------------------------------------------------------------------------------------|-------------------------------------------------------------------------------------------------------------------------------------------------------------------------------------------------------------------------------------------------------------------------------------------------------------------------------------------------------------------------------------------|------------------------------------------------------------------------------------------------------------------------------------------------------------------------------------|------------------------------------------------------------------------------------------------------------------------------------------------------------------|----------------------------------------------------------------------------------------------------------|--|
| Embo                          | rdoeci              | No          |                                                                                                                                                                  | noninental filles                                                                                                                                                                                                                                                                                                                                                                         | and embargues                                                                                                                                                                      |                                                                                                                                                                  |                                                                                                          |  |
| Enviro                        | nmental             | BRL 170,000 |                                                                                                                                                                  |                                                                                                                                                                                                                                                                                                                                                                                           |                                                                                                                                                                                    |                                                                                                                                                                  |                                                                                                          |  |
|                               |                     |             | Trindade (MT)                                                                                                                                                    | ership and other                                                                                                                                                                                                                                                                                                                                                                          | linked properties                                                                                                                                                                  | 3                                                                                                                                                                |                                                                                                          |  |
| Ov                            | vnership            | ):          | STX Agropecuái                                                                                                                                                   |                                                                                                                                                                                                                                                                                                                                                                                           |                                                                                                                                                                                    |                                                                                                                                                                  |                                                                                                          |  |
|                               | pany gro            |             |                                                                                                                                                                  | ria, JCR Agropecu                                                                                                                                                                                                                                                                                                                                                                         | uária                                                                                                                                                                              |                                                                                                                                                                  |                                                                                                          |  |
| Linke                         | d proper            | ties:       | Santíssima Trin<br>Lagoa do Encar<br>Fazenda Santa<br>Fazenda Imbura<br>ha), and Fazend<br>Maria, Loanda,<br>Fazenda São Jo<br>ha), Fazenda Je<br>Nova Bandeirar | dade (MT): Faze<br>nto (12,040 ha).<br>Germen (8,500<br>ana - Área A (1,3<br>das Paraíso, Jabo<br>and parte do loto<br>año (1,790 ha), F                                                                                                                                                                                                                                                  | sso, totaling at lenda Vitória do Gu<br>In Brasnorte (MT<br>ha), Fazenda Ing<br>50 ha), Fazenda<br>oticabal, São Pau<br>e São Bento (8,2<br>fazenda Boa Vist<br>da Matrinchã II (4 | uaporé (2,710 ha<br>j): Fazenda Itaur<br>gaí - Área A and E<br>Tombador do Sa<br>ulo, Santa Madal<br>113 ha). In Aripua<br>a II / Fazenda Ja<br>do Aripuanã (5,0 | a), Fazenda<br>na (3,480 ha),<br>3 (2,990 ha),<br>angue (1,230<br>ena, Santa<br>anã (MT):<br>tobá (3,405 |  |
|                               |                     |             | ,                                                                                                                                                                | Supply chain links                                                                                                                                                                                                                                                                                                                                                                        |                                                                                                                                                                                    |                                                                                                                                                                  |                                                                                                          |  |
| Main (                        | Commod              | dities      |                                                                                                                                                                  | Beef and Timber                                                                                                                                                                                                                                                                                                                                                                           |                                                                                                                                                                                    |                                                                                                                                                                  |                                                                                                          |  |
|                               | ned sup<br>der/ bee |             | ain link, level of<br>cessor                                                                                                                                     | certainty, and                                                                                                                                                                                                                                                                                                                                                                            | Yes                                                                                                                                                                                | Medium                                                                                                                                                           | JBS,<br>Marfrig                                                                                          |  |
|                               | Main e<br>(munic    | -           |                                                                                                                                                                  | Bunge (100%)                                                                                                                                                                                                                                                                                                                                                                              |                                                                                                                                                                                    |                                                                                                                                                                  |                                                                                                          |  |
| Soy                           | Wareh               | ouses       | (50 km radius)                                                                                                                                                   | 8 silos, including:                                                                                                                                                                                                                                                                                                                                                                       |                                                                                                                                                                                    |                                                                                                                                                                  |                                                                                                          |  |
|                               | Supply              | chair       | links & details:                                                                                                                                                 | -                                                                                                                                                                                                                                                                                                                                                                                         |                                                                                                                                                                                    |                                                                                                                                                                  |                                                                                                          |  |
|                               | Main tı             | raders      | (municipality)                                                                                                                                                   | JBS (56%), Mar                                                                                                                                                                                                                                                                                                                                                                            | frig (25%), Miner                                                                                                                                                                  | va (8%), others (                                                                                                                                                | (11%)                                                                                                    |  |
|                               | _                   |             | uses (sourcing<br>nicipality)                                                                                                                                    | 29 slaughterhouses source cattle from Juara (MT), e.g.: 4 owned by JBS (Juará, Juína, Diamantino, and Alta Floresta, all in MT), 1 by Marfrig (Tangará da Serra - MT), 1 by Minerva (Várzea Grande - MT)                                                                                                                                                                                  |                                                                                                                                                                                    |                                                                                                                                                                  |                                                                                                          |  |
| Supply chain links & details: |                     |             |                                                                                                                                                                  | Linked to 12 cattle ranches in Mato Grosso (Aripuanã, Vila Bela da Santíssima Trindade, and Brasnorte). Several of these properties directly supply JBS, e.g. unnamed property in Brasnorte (MT) directly supplied cattle to JBS in Juína (MT) in 2019, and Fazenda Vitória do Guaporé, in Vila Bela da Santíssima Trindade (MT), directly supplied JBS in Pontes e Lacerda (MT), in 2019 |                                                                                                                                                                                    |                                                                                                                                                                  |                                                                                                          |  |
| Others                        | supply c            | hain li     | nks and details:                                                                                                                                                 | Comércio de M                                                                                                                                                                                                                                                                                                                                                                             | da Lucata I supp<br>adeiras, a suppli<br>unge (Nova Muti<br>any                                                                                                                    | er of wood reside                                                                                                                                                | uals for energy                                                                                          |  |

The considered property is a cluster of 4 farms all registered under STX Agropecuária. The CAR declarations of the properties are already validated by SEMA (Environmental Agency of Mato Grosso state) and are partially declared by STX Agropecuária (Fazenda Lucata I and II) and partially by JCR Agropecuária (Fazenda Gaúcha I and II). The clearance reported in this case falls in the part of the property's cluster declared in the validated CAR as Fazenda Gaúcha I (by JCR Agropecuária). The previous RDM report from June 2022 (1) included detected clearance of native vegetation in this same cluster of properties, falling in two farms: Fazenda Gaúcha I (JCR Agropecuária) and Fazenda Lucata I (STX Agropecuária). Both clearances are authorized by the environmental agency (2). The properties have also approved Sustainable Forest Management plans for timber, however, one of these areas received an embargo for forest degradation in October 2021 (1.100 ha in Fazenda Gaúcha II). STX Agropecuária is active in the cattle and timber sectors and registered in different address including it headquarter in São José do Rio Preto (SP) (3). The owner of STX Agropecuária is linked to the ownership/management of other 43 different companies (4). STX Agropecuária is linked to at least 12 different cattle ranches in MT, most of them directly supplying slaughterhouses owned by JBS. In 2014, the owner of STX Agropecuária signed a Conduct Adjustment Term (translated from Termo de Ajustamento de Conduta - TAC) with the Environment Agency of Mato Grosso state defining the payment of BRL 5,000 per hectare for the compensation of the degradation of the Area for Permanent Conservation (APP) in Fazenda Boa Vista II, in Aripuanã (MT) (5). The company signed other TACs linked to degradation of native vegetation: in 2013 regarding Fazenda Jeedá, also in Aripuanã (MT) (6), and in 2011 regarding an unknown property in Vila Bela da Santíssima Trindade (MT) (7). Luiz Carlos Tavares acquired 10 loans – 3 of them still active – totalling BRL 2,5 million from the BNDES (Brazilian Development Bank) between 2007 and 2018: 9 for investments in soybean farming and cattle raising in Brasnorte (MT) and 1 in Bebedouro (SP) (8).