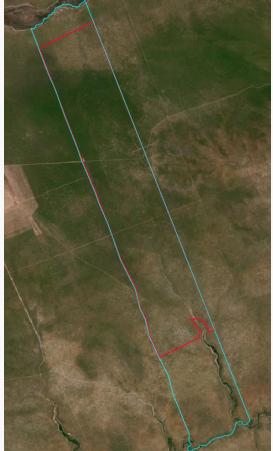

Indigenous Territories (overlapping or bordering): Marãiwatsédé

**Imagery:** limits of the property (blue) limits of the cleared area (red)

September 2022 December 2022

Fire 17<sup>th</sup> October 2022

Source: European Union - EO Browser Copernicus Sentinel data 2022