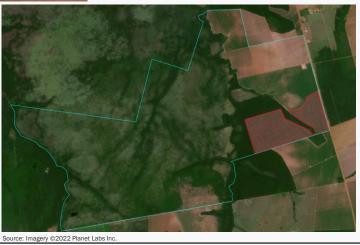

Imagery: limits of the property (blue) limits of the cleared area (red)

July 2022

Source: Imagery ©2022 Planet Labs Inc.

February 2023

|                               |                     |             | Env                                                                                                                                                              | ironmental fines                                                                                                                                                                                                                                                                                                                                                                          | and embardoes                                                                                                                                                                      |                                                                                                                                                                  |                                                                                                          |  |
|-------------------------------|---------------------|-------------|------------------------------------------------------------------------------------------------------------------------------------------------------------------|-------------------------------------------------------------------------------------------------------------------------------------------------------------------------------------------------------------------------------------------------------------------------------------------------------------------------------------------------------------------------------------------|------------------------------------------------------------------------------------------------------------------------------------------------------------------------------------|------------------------------------------------------------------------------------------------------------------------------------------------------------------|----------------------------------------------------------------------------------------------------------|--|
| Embo                          | rdoeci              | No          |                                                                                                                                                                  | noninental filles                                                                                                                                                                                                                                                                                                                                                                         | and embargues                                                                                                                                                                      |                                                                                                                                                                  |                                                                                                          |  |
| Enviro                        | nmental             | BRL 170,000 |                                                                                                                                                                  |                                                                                                                                                                                                                                                                                                                                                                                           |                                                                                                                                                                                    |                                                                                                                                                                  |                                                                                                          |  |
|                               |                     |             | Trindade (MT)                                                                                                                                                    | ership and other                                                                                                                                                                                                                                                                                                                                                                          | linked properties                                                                                                                                                                  | 3                                                                                                                                                                |                                                                                                          |  |
| Ov                            | vnership            | ):          | STX Agropecuái                                                                                                                                                   |                                                                                                                                                                                                                                                                                                                                                                                           |                                                                                                                                                                                    |                                                                                                                                                                  |                                                                                                          |  |
|                               | pany gro            |             |                                                                                                                                                                  | ria, JCR Agropecu                                                                                                                                                                                                                                                                                                                                                                         | uária                                                                                                                                                                              |                                                                                                                                                                  |                                                                                                          |  |
| Linke                         | d proper            | ties:       | Santíssima Trin<br>Lagoa do Encar<br>Fazenda Santa<br>Fazenda Imbura<br>ha), and Fazend<br>Maria, Loanda,<br>Fazenda São Jo<br>ha), Fazenda Je<br>Nova Bandeirar | dade (MT): Faze<br>nto (12,040 ha).<br>Germen (8,500<br>ana - Área A (1,3<br>das Paraíso, Jabo<br>and parte do loto<br>año (1,790 ha), F                                                                                                                                                                                                                                                  | sso, totaling at lenda Vitória do Gu<br>In Brasnorte (MT<br>ha), Fazenda Ing<br>50 ha), Fazenda<br>oticabal, São Pau<br>e São Bento (8,2<br>fazenda Boa Vist<br>da Matrinchã II (4 | uaporé (2,710 ha<br>j): Fazenda Itaur<br>gaí - Área A and E<br>Tombador do Sa<br>ulo, Santa Madal<br>113 ha). In Aripua<br>a II / Fazenda Ja<br>do Aripuanã (5,0 | a), Fazenda<br>na (3,480 ha),<br>3 (2,990 ha),<br>angue (1,230<br>ena, Santa<br>anã (MT):<br>tobá (3,405 |  |
|                               |                     |             | ,                                                                                                                                                                | Supply chain links                                                                                                                                                                                                                                                                                                                                                                        |                                                                                                                                                                                    |                                                                                                                                                                  |                                                                                                          |  |
| Main (                        | Commod              | dities      |                                                                                                                                                                  | Beef and Timber                                                                                                                                                                                                                                                                                                                                                                           |                                                                                                                                                                                    |                                                                                                                                                                  |                                                                                                          |  |
|                               | ned sup<br>der/ bee |             | ain link, level of<br>cessor                                                                                                                                     | certainty, and                                                                                                                                                                                                                                                                                                                                                                            | Yes                                                                                                                                                                                | Medium                                                                                                                                                           | JBS,<br>Marfrig                                                                                          |  |
|                               | Main e<br>(munic    | -           |                                                                                                                                                                  | Bunge (100%)                                                                                                                                                                                                                                                                                                                                                                              |                                                                                                                                                                                    |                                                                                                                                                                  |                                                                                                          |  |
| Soy                           | Wareh               | ouses       | (50 km radius)                                                                                                                                                   | 8 silos, including:                                                                                                                                                                                                                                                                                                                                                                       |                                                                                                                                                                                    |                                                                                                                                                                  |                                                                                                          |  |
|                               | Supply              | chair       | links & details:                                                                                                                                                 | -                                                                                                                                                                                                                                                                                                                                                                                         |                                                                                                                                                                                    |                                                                                                                                                                  |                                                                                                          |  |
|                               | Main tı             | raders      | (municipality)                                                                                                                                                   | JBS (56%), Mar                                                                                                                                                                                                                                                                                                                                                                            | frig (25%), Miner                                                                                                                                                                  | va (8%), others (                                                                                                                                                | (11%)                                                                                                    |  |
|                               | _                   |             | uses (sourcing<br>nicipality)                                                                                                                                    | 29 slaughterhouses source cattle from Juara (MT), e.g.: 4 owned by JBS (Juará, Juína, Diamantino, and Alta Floresta, all in MT), 1 by Marfrig (Tangará da Serra - MT), 1 by Minerva (Várzea Grande - MT)                                                                                                                                                                                  |                                                                                                                                                                                    |                                                                                                                                                                  |                                                                                                          |  |
| Supply chain links & details: |                     |             |                                                                                                                                                                  | Linked to 12 cattle ranches in Mato Grosso (Aripuanã, Vila Bela da Santíssima Trindade, and Brasnorte). Several of these properties directly supply JBS, e.g. unnamed property in Brasnorte (MT) directly supplied cattle to JBS in Juína (MT) in 2019, and Fazenda Vitória do Guaporé, in Vila Bela da Santíssima Trindade (MT), directly supplied JBS in Pontes e Lacerda (MT), in 2019 |                                                                                                                                                                                    |                                                                                                                                                                  |                                                                                                          |  |
| Others                        | supply c            | hain li     | nks and details:                                                                                                                                                 | Comércio de M                                                                                                                                                                                                                                                                                                                                                                             | da Lucata I supp<br>adeiras, a suppli<br>unge (Nova Muti<br>any                                                                                                                    | er of wood reside                                                                                                                                                | uals for energy                                                                                          |  |