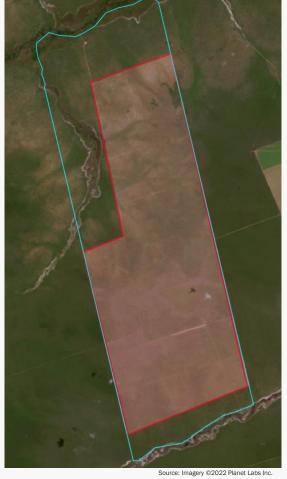

Imagery: limits of the property (blue) limits of the cleared area (red)

July 2022

Source: Imagery ©2022 Planet Labs Inc.

February 2023

|                               |                     |             | Env                                                                                                                                                              | ironmental fines                                                                                                                                                                                                                                                                                                                                                                          | and embardoes                                                                                                                                                                      |                                                                                                                                                                  |                                                                                                          |  |
|-------------------------------|---------------------|-------------|------------------------------------------------------------------------------------------------------------------------------------------------------------------|-------------------------------------------------------------------------------------------------------------------------------------------------------------------------------------------------------------------------------------------------------------------------------------------------------------------------------------------------------------------------------------------|------------------------------------------------------------------------------------------------------------------------------------------------------------------------------------|------------------------------------------------------------------------------------------------------------------------------------------------------------------|----------------------------------------------------------------------------------------------------------|--|
| Embo                          | rdoeci              | No          |                                                                                                                                                                  | noninental filles                                                                                                                                                                                                                                                                                                                                                                         | and embargues                                                                                                                                                                      |                                                                                                                                                                  |                                                                                                          |  |
| Enviro                        | nmental             | BRL 170,000 |                                                                                                                                                                  |                                                                                                                                                                                                                                                                                                                                                                                           |                                                                                                                                                                                    |                                                                                                                                                                  |                                                                                                          |  |
|                               |                     |             | Trindade (MT)                                                                                                                                                    | ership and other                                                                                                                                                                                                                                                                                                                                                                          | linked properties                                                                                                                                                                  | 3                                                                                                                                                                |                                                                                                          |  |
| Ov                            | vnership            | ):          | STX Agropecuái                                                                                                                                                   |                                                                                                                                                                                                                                                                                                                                                                                           |                                                                                                                                                                                    |                                                                                                                                                                  |                                                                                                          |  |
|                               | pany gro            |             |                                                                                                                                                                  | ria, JCR Agropecu                                                                                                                                                                                                                                                                                                                                                                         | uária                                                                                                                                                                              |                                                                                                                                                                  |                                                                                                          |  |
| Linke                         | d proper            | ties:       | Santíssima Trin<br>Lagoa do Encar<br>Fazenda Santa<br>Fazenda Imbura<br>ha), and Fazend<br>Maria, Loanda,<br>Fazenda São Jo<br>ha), Fazenda Je<br>Nova Bandeirar | dade (MT): Faze<br>nto (12,040 ha).<br>Germen (8,500<br>ana - Área A (1,3<br>das Paraíso, Jabo<br>and parte do loto<br>año (1,790 ha), F                                                                                                                                                                                                                                                  | sso, totaling at lenda Vitória do Gu<br>In Brasnorte (MT<br>ha), Fazenda Ing<br>50 ha), Fazenda<br>oticabal, São Pau<br>e São Bento (8,2<br>fazenda Boa Vist<br>da Matrinchã II (4 | uaporé (2,710 ha<br>j): Fazenda Itaur<br>gaí - Área A and E<br>Tombador do Sa<br>ulo, Santa Madal<br>113 ha). In Aripua<br>a II / Fazenda Ja<br>do Aripuanã (5,0 | a), Fazenda<br>na (3,480 ha),<br>3 (2,990 ha),<br>angue (1,230<br>ena, Santa<br>anã (MT):<br>tobá (3,405 |  |
|                               |                     |             | ,                                                                                                                                                                | Supply chain links                                                                                                                                                                                                                                                                                                                                                                        |                                                                                                                                                                                    |                                                                                                                                                                  |                                                                                                          |  |
| Main (                        | Commod              | dities      |                                                                                                                                                                  | Beef and Timber                                                                                                                                                                                                                                                                                                                                                                           |                                                                                                                                                                                    |                                                                                                                                                                  |                                                                                                          |  |
|                               | ned sup<br>der/ bee |             | ain link, level of<br>cessor                                                                                                                                     | certainty, and                                                                                                                                                                                                                                                                                                                                                                            | Yes                                                                                                                                                                                | Medium                                                                                                                                                           | JBS,<br>Marfrig                                                                                          |  |
|                               | Main e<br>(munic    | -           |                                                                                                                                                                  | Bunge (100%)                                                                                                                                                                                                                                                                                                                                                                              |                                                                                                                                                                                    |                                                                                                                                                                  |                                                                                                          |  |
| Soy                           | Wareh               | ouses       | (50 km radius)                                                                                                                                                   | 8 silos, including:                                                                                                                                                                                                                                                                                                                                                                       |                                                                                                                                                                                    |                                                                                                                                                                  |                                                                                                          |  |
|                               | Supply              | chair       | links & details:                                                                                                                                                 | -                                                                                                                                                                                                                                                                                                                                                                                         |                                                                                                                                                                                    |                                                                                                                                                                  |                                                                                                          |  |
|                               | Main tı             | raders      | (municipality)                                                                                                                                                   | JBS (56%), Mar                                                                                                                                                                                                                                                                                                                                                                            | frig (25%), Miner                                                                                                                                                                  | va (8%), others (                                                                                                                                                | (11%)                                                                                                    |  |
|                               | _                   |             | uses (sourcing<br>nicipality)                                                                                                                                    | 29 slaughterhouses source cattle from Juara (MT), e.g.: 4 owned by JBS (Juará, Juína, Diamantino, and Alta Floresta, all in MT), 1 by Marfrig (Tangará da Serra - MT), 1 by Minerva (Várzea Grande - MT)                                                                                                                                                                                  |                                                                                                                                                                                    |                                                                                                                                                                  |                                                                                                          |  |
| Supply chain links & details: |                     |             |                                                                                                                                                                  | Linked to 12 cattle ranches in Mato Grosso (Aripuanã, Vila Bela da Santíssima Trindade, and Brasnorte). Several of these properties directly supply JBS, e.g. unnamed property in Brasnorte (MT) directly supplied cattle to JBS in Juína (MT) in 2019, and Fazenda Vitória do Guaporé, in Vila Bela da Santíssima Trindade (MT), directly supplied JBS in Pontes e Lacerda (MT), in 2019 |                                                                                                                                                                                    |                                                                                                                                                                  |                                                                                                          |  |
| Others                        | supply c            | hain li     | nks and details:                                                                                                                                                 | Comércio de M                                                                                                                                                                                                                                                                                                                                                                             | da Lucata I supp<br>adeiras, a suppli<br>unge (Nova Muti<br>any                                                                                                                    | er of wood reside                                                                                                                                                | uals for energy                                                                                          |  |