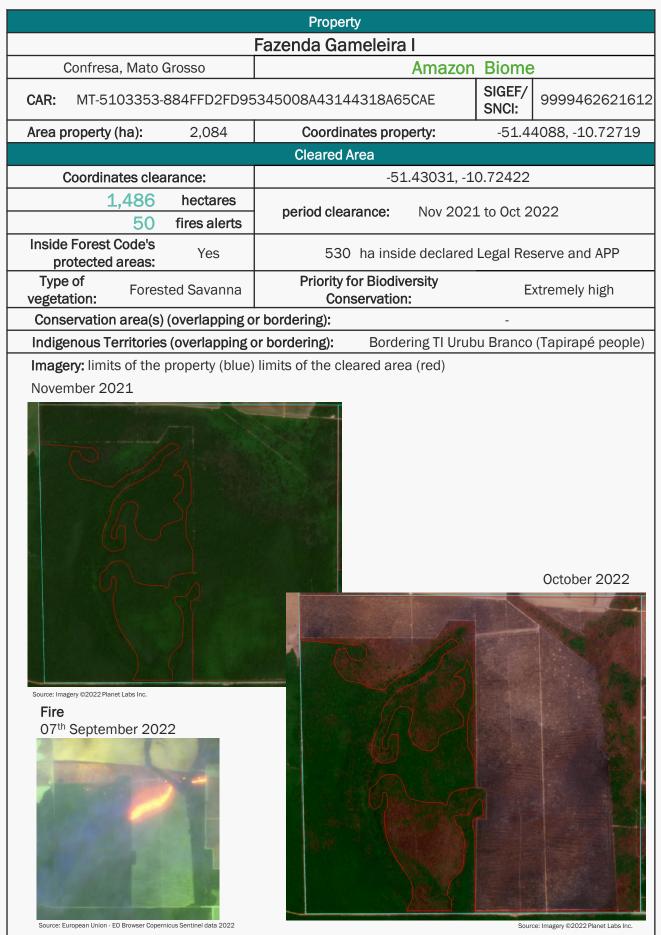

#### March 2022

October 2022

Source: Imagery ©2022 Planet Labs Inc.

|                                                                                                                                                                                                                                         |                                                                     |                          | En                                                                                  | vironment                                                                                                                   | tal fines and e                                                                                | mbargoes                                                                                                                                                                                                                    |                           |  |
|-----------------------------------------------------------------------------------------------------------------------------------------------------------------------------------------------------------------------------------------|---------------------------------------------------------------------|--------------------------|-------------------------------------------------------------------------------------|-----------------------------------------------------------------------------------------------------------------------------|------------------------------------------------------------------------------------------------|-----------------------------------------------------------------------------------------------------------------------------------------------------------------------------------------------------------------------------|---------------------------|--|
| Embar                                                                                                                                                                                                                                   | goes:                                                               | No                       | -                                                                                   |                                                                                                                             |                                                                                                |                                                                                                                                                                                                                             |                           |  |
| Environ<br>I fine                                                                                                                                                                                                                       |                                                                     | No                       | -                                                                                   |                                                                                                                             |                                                                                                |                                                                                                                                                                                                                             | -                         |  |
|                                                                                                                                                                                                                                         |                                                                     |                          | Owr                                                                                 | nership an                                                                                                                  | nd other linked                                                                                | l properties                                                                                                                                                                                                                |                           |  |
| C                                                                                                                                                                                                                                       | wners                                                               | hip:                     | José Wal                                                                            | ter Fonse                                                                                                                   | са                                                                                             |                                                                                                                                                                                                                             |                           |  |
| Con                                                                                                                                                                                                                                     | npany į                                                             | group:                   | (CNPJ: 09                                                                           | 9.596.43                                                                                                                    | 1/0001-37)                                                                                     |                                                                                                                                                                                                                             | senting tax declarations) |  |
| Link                                                                                                                                                                                                                                    | ed prop                                                             | perties:                 |                                                                                     |                                                                                                                             |                                                                                                | Félix do Xingu (<br>unknown area)                                                                                                                                                                                           | PA): Sítio Montes Fonseca |  |
|                                                                                                                                                                                                                                         |                                                                     |                          | 1                                                                                   | Sup                                                                                                                         | oply chain link                                                                                | S                                                                                                                                                                                                                           |                           |  |
|                                                                                                                                                                                                                                         |                                                                     | nodities                 |                                                                                     |                                                                                                                             |                                                                                                | Beef                                                                                                                                                                                                                        |                           |  |
|                                                                                                                                                                                                                                         | •                                                                   |                          | ink, level o<br>⁄ beef proc                                                         |                                                                                                                             | Yes                                                                                            | Medium                                                                                                                                                                                                                      | JBS, Marfrig              |  |
|                                                                                                                                                                                                                                         |                                                                     | exporters<br>icipality)  |                                                                                     | [Domest                                                                                                                     | ic consumptic                                                                                  | on - 100%]                                                                                                                                                                                                                  |                           |  |
| Soy                                                                                                                                                                                                                                     |                                                                     | houses (5                | 0 km                                                                                | -                                                                                                                           |                                                                                                |                                                                                                                                                                                                                             |                           |  |
|                                                                                                                                                                                                                                         | Supply chain links & details:                                       |                          | -                                                                                   |                                                                                                                             |                                                                                                |                                                                                                                                                                                                                             |                           |  |
|                                                                                                                                                                                                                                         | Main traders                                                        |                          |                                                                                     | Frigol (42%), Marfrig (35%), JBS (10%), Mercúrio Alimentos (5%),                                                            |                                                                                                |                                                                                                                                                                                                                             |                           |  |
|                                                                                                                                                                                                                                         | (municipality)                                                      |                          | others (8%)                                                                         |                                                                                                                             |                                                                                                |                                                                                                                                                                                                                             |                           |  |
|                                                                                                                                                                                                                                         | -                                                                   | Slaughterhouses          |                                                                                     | Supplies cattle to 23 different slaughterhouses, including: 5 owned by JBS (Eldorado do Carajás, Redenção, Santana do       |                                                                                                |                                                                                                                                                                                                                             |                           |  |
|                                                                                                                                                                                                                                         | (sourcing from the municipality) Beef Supply chain links & details: |                          | Araguaia, Carajás, and Tucumã, all in Pará), and 1 by Marfrig<br>(Tucumã - PA)      |                                                                                                                             |                                                                                                |                                                                                                                                                                                                                             |                           |  |
|                                                                                                                                                                                                                                         |                                                                     |                          | Indirectly<br>Frigol (S<br>2018 th<br>Xingu - P<br>Félix do<br>the prop<br>and Frig | y supplied JBS<br>ão Félix do Xir<br>rough the proj<br>PA); Mercúrio A<br>Xingu - PA) an<br>erty Fazenda<br>ol (São Félix d | ngu - PA and Águ<br>perty Fazenda S<br>Nimentos (Xingu<br>d Frigol (São Fé<br>Estrela (São Fél | Marfrig (Tucumã - PA) and<br>ua Azul do Norte - PA) in<br>São Sebastião (São Félix do<br>uara - PA), Marfrig (São<br>Iix do Xingu - PA) through<br>lix do Xingu - PA) in 2018;<br>rough the property Fazenda<br>PA) in 2018 |                           |  |
| Othe                                                                                                                                                                                                                                    | • •                                                                 | ly chain lin<br>letails: | iks and                                                                             | -                                                                                                                           |                                                                                                |                                                                                                                                                                                                                             |                           |  |
| General comments                                                                                                                                                                                                                        |                                                                     |                          |                                                                                     |                                                                                                                             |                                                                                                |                                                                                                                                                                                                                             |                           |  |
| José Walter is part of a list of suppliers to Durlicouros (1). The Environmental Agency of Pará (SEMA - PA) cancelled the CAR declaration of Fazenda Fé com Deus because the property is inside the Indigenous Territory Apyterewa (2). |                                                                     |                          |                                                                                     |                                                                                                                             |                                                                                                |                                                                                                                                                                                                                             |                           |  |
| (1) https://ptdocz.com/doc/814819/rela%C3%A7%C3%A3o-de-fazendas-tac<br>(2) https://monitoramento.semas.pa.gov.br/ldi/pesquisa/pesquisarComCar?codigoImovel=PA-1507300-<br>0197.75FF.1311.4853.BE37.E1BF.B2BC.AF3B                       |                                                                     |                          |                                                                                     |                                                                                                                             |                                                                                                |                                                                                                                                                                                                                             |                           |  |

### Indigenous Territory Urubu Branco (Tapirapé)

|                                                                                                                                                                                                                                       |                                                                                                   |                                                                                                                                                                     | -                                                                                                                                      | anco (Tapitape)                                                                                                                                           |
|---------------------------------------------------------------------------------------------------------------------------------------------------------------------------------------------------------------------------------------|---------------------------------------------------------------------------------------------------|---------------------------------------------------------------------------------------------------------------------------------------------------------------------|----------------------------------------------------------------------------------------------------------------------------------------|-----------------------------------------------------------------------------------------------------------------------------------------------------------|
| Confres                                                                                                                                                                                                                               | a, Mato Gross                                                                                     | us Territory Urubu B                                                                                                                                                |                                                                                                                                        | zon biome                                                                                                                                                 |
| Area property (ha):                                                                                                                                                                                                                   |                                                                                                   | 67,533                                                                                                                                                              | Indigenous population:                                                                                                                 | Tapirapé people                                                                                                                                           |
|                                                                                                                                                                                                                                       |                                                                                                   | Cleared Area                                                                                                                                                        |                                                                                                                                        |                                                                                                                                                           |
| 40,443                                                                                                                                                                                                                                | hectares                                                                                          | Period clearan                                                                                                                                                      | ce: January to N                                                                                                                       | November 2022                                                                                                                                             |
| Since 2003, farmers who<br>demanding a partial annu<br>In June 2021, the Suprer<br>indigenous people from th<br>Funai and the Brazilian ge<br>damages to the indigenou<br>from the territory (2). Farn<br>fires, deforestation, and i | ulment of the<br>ne Court conf<br>he territory (1<br>overnment to<br>us community<br>mers and squ | demarcation of the<br>irmed the decision (<br>). In June 2022, the<br>pay BRL 4 million in<br>(Tapirapé due to th<br>atters' activities ins<br>a situation that has | territory, which was<br>that determined the<br>Federal Court in N<br>n financial compen<br>e delay in the remo-<br>side the indigenous | s homologated in 1998.<br>e removal of non-<br>Mato Grosso convicted<br>sation for collective moral<br>oval of illegal occupants<br>territory have caused |

 (1) <u>https://cimi.org.br/2021/02/invasores-devem-ser-retirados-terra-indigena-urubu-branco-confirma-stf</u> and <u>https://www.mpf.mp.br/mt/sala-de-imprensa/noticias-mt/a-pedido-do-pgr-supremo-restabelece-decisao-que-determina-retirada-de-nao-indigenas-da-ti-urubu-branco-em-mt
 (2) <u>https://www.mpf.mp.br/mt/sala-de-imprensa/noticias-mt/funai-e-uniao-terao-que-pagar-r-4-mi-por-danos-morais-a-comunidade-indigena-tapirape-de-urubu-branco-mt</u> and <u>https://www.mpf.mp.br/mt/sala-de-imprensa/Documentos%20para%20link/inicia-acp.pdf</u>
 (3) <u>https://cimi.org.br/2020/05/pandemia-madeireiros-invadem-terra-indigena-urubu-branco/</u>
</u>

|                                                                                                                                                                                                                                                                                                                                                                                                                                                                                                                                                                                                                                                                                                                                                                                                                                                                                                                                                                                                                                                                                                                                                                                                                                                                                                                                                                                                                                                                                                                                                                                                                                                                                                                                                                                                                                                                                                                                                                                                                                                                                                                                    |                            | Property                                   |                                                                                 |
|------------------------------------------------------------------------------------------------------------------------------------------------------------------------------------------------------------------------------------------------------------------------------------------------------------------------------------------------------------------------------------------------------------------------------------------------------------------------------------------------------------------------------------------------------------------------------------------------------------------------------------------------------------------------------------------------------------------------------------------------------------------------------------------------------------------------------------------------------------------------------------------------------------------------------------------------------------------------------------------------------------------------------------------------------------------------------------------------------------------------------------------------------------------------------------------------------------------------------------------------------------------------------------------------------------------------------------------------------------------------------------------------------------------------------------------------------------------------------------------------------------------------------------------------------------------------------------------------------------------------------------------------------------------------------------------------------------------------------------------------------------------------------------------------------------------------------------------------------------------------------------------------------------------------------------------------------------------------------------------------------------------------------------------------------------------------------------------------------------------------------------|----------------------------|--------------------------------------------|---------------------------------------------------------------------------------|
|                                                                                                                                                                                                                                                                                                                                                                                                                                                                                                                                                                                                                                                                                                                                                                                                                                                                                                                                                                                                                                                                                                                                                                                                                                                                                                                                                                                                                                                                                                                                                                                                                                                                                                                                                                                                                                                                                                                                                                                                                                                                                                                                    |                            | Sítio Paraíso                              |                                                                                 |
| Confresa, Mato                                                                                                                                                                                                                                                                                                                                                                                                                                                                                                                                                                                                                                                                                                                                                                                                                                                                                                                                                                                                                                                                                                                                                                                                                                                                                                                                                                                                                                                                                                                                                                                                                                                                                                                                                                                                                                                                                                                                                                                                                                                                                                                     | Grosso                     | Amaz                                       | zon biome                                                                       |
| CAR: MT-5103353                                                                                                                                                                                                                                                                                                                                                                                                                                                                                                                                                                                                                                                                                                                                                                                                                                                                                                                                                                                                                                                                                                                                                                                                                                                                                                                                                                                                                                                                                                                                                                                                                                                                                                                                                                                                                                                                                                                                                                                                                                                                                                                    | -F9FCF93D53                | 384B3FAC7CA4686A10094D                     |                                                                                 |
| Area property (ha):                                                                                                                                                                                                                                                                                                                                                                                                                                                                                                                                                                                                                                                                                                                                                                                                                                                                                                                                                                                                                                                                                                                                                                                                                                                                                                                                                                                                                                                                                                                                                                                                                                                                                                                                                                                                                                                                                                                                                                                                                                                                                                                | 680                        | Coordinates property:                      | -10.52253, -51.33363                                                            |
|                                                                                                                                                                                                                                                                                                                                                                                                                                                                                                                                                                                                                                                                                                                                                                                                                                                                                                                                                                                                                                                                                                                                                                                                                                                                                                                                                                                                                                                                                                                                                                                                                                                                                                                                                                                                                                                                                                                                                                                                                                                                                                                                    |                            | Cleared Area                               |                                                                                 |
| Coordinates clea                                                                                                                                                                                                                                                                                                                                                                                                                                                                                                                                                                                                                                                                                                                                                                                                                                                                                                                                                                                                                                                                                                                                                                                                                                                                                                                                                                                                                                                                                                                                                                                                                                                                                                                                                                                                                                                                                                                                                                                                                                                                                                                   |                            | -51.33534                                  | 4, -10.52411                                                                    |
| 66                                                                                                                                                                                                                                                                                                                                                                                                                                                                                                                                                                                                                                                                                                                                                                                                                                                                                                                                                                                                                                                                                                                                                                                                                                                                                                                                                                                                                                                                                                                                                                                                                                                                                                                                                                                                                                                                                                                                                                                                                                                                                                                                 | hectares                   | period clearance: Apr to                   | o Sep 2022                                                                      |
| 8                                                                                                                                                                                                                                                                                                                                                                                                                                                                                                                                                                                                                                                                                                                                                                                                                                                                                                                                                                                                                                                                                                                                                                                                                                                                                                                                                                                                                                                                                                                                                                                                                                                                                                                                                                                                                                                                                                                                                                                                                                                                                                                                  | fires alerts               |                                            | '                                                                               |
| Inside Forest Code's<br>protected areas:                                                                                                                                                                                                                                                                                                                                                                                                                                                                                                                                                                                                                                                                                                                                                                                                                                                                                                                                                                                                                                                                                                                                                                                                                                                                                                                                                                                                                                                                                                                                                                                                                                                                                                                                                                                                                                                                                                                                                                                                                                                                                           | Yes                        |                                            | ared Legal Reserve                                                              |
|                                                                                                                                                                                                                                                                                                                                                                                                                                                                                                                                                                                                                                                                                                                                                                                                                                                                                                                                                                                                                                                                                                                                                                                                                                                                                                                                                                                                                                                                                                                                                                                                                                                                                                                                                                                                                                                                                                                                                                                                                                                                                                                                    | nidecidual<br>sonal Forest | Priority for Biodiversity<br>Conservation: | No                                                                              |
| Conservation area(s)                                                                                                                                                                                                                                                                                                                                                                                                                                                                                                                                                                                                                                                                                                                                                                                                                                                                                                                                                                                                                                                                                                                                                                                                                                                                                                                                                                                                                                                                                                                                                                                                                                                                                                                                                                                                                                                                                                                                                                                                                                                                                                               | (overlapping o             | or bordering):                             | -                                                                               |
| Indigenous Territories                                                                                                                                                                                                                                                                                                                                                                                                                                                                                                                                                                                                                                                                                                                                                                                                                                                                                                                                                                                                                                                                                                                                                                                                                                                                                                                                                                                                                                                                                                                                                                                                                                                                                                                                                                                                                                                                                                                                                                                                                                                                                                             | (overlapping               | or bordering): TI Urubu                    | Branco (Tapirapé people)                                                        |
| April 2022<br>April 2022<br>The second se |                            |                                            | <section-header><section-header><text></text></section-header></section-header> |

|                                                                                                                                                                                                                                                                                                                                                                                                                                                                                                                                                                                                                                                 |                                                        |                              | Er                                                                                                                                                                                                                                                                                                                                                                                  | vironmen                               | tal fines and e  | mbargo <u>es</u>    |                                              |
|-------------------------------------------------------------------------------------------------------------------------------------------------------------------------------------------------------------------------------------------------------------------------------------------------------------------------------------------------------------------------------------------------------------------------------------------------------------------------------------------------------------------------------------------------------------------------------------------------------------------------------------------------|--------------------------------------------------------|------------------------------|-------------------------------------------------------------------------------------------------------------------------------------------------------------------------------------------------------------------------------------------------------------------------------------------------------------------------------------------------------------------------------------|----------------------------------------|------------------|---------------------|----------------------------------------------|
| Embar                                                                                                                                                                                                                                                                                                                                                                                                                                                                                                                                                                                                                                           | goes:                                                  | No                           | -                                                                                                                                                                                                                                                                                                                                                                                   |                                        |                  |                     |                                              |
| Environ<br>I fine                                                                                                                                                                                                                                                                                                                                                                                                                                                                                                                                                                                                                               |                                                        | No                           | -                                                                                                                                                                                                                                                                                                                                                                                   |                                        |                  |                     | -                                            |
|                                                                                                                                                                                                                                                                                                                                                                                                                                                                                                                                                                                                                                                 |                                                        |                              | Ow                                                                                                                                                                                                                                                                                                                                                                                  | nership ar                             | nd other linked  | properties          |                                              |
| C                                                                                                                                                                                                                                                                                                                                                                                                                                                                                                                                                                                                                                               | wners                                                  | hip:                         | Gilberto                                                                                                                                                                                                                                                                                                                                                                            | Divino de l                            | Almeida          |                     |                                              |
| Con                                                                                                                                                                                                                                                                                                                                                                                                                                                                                                                                                                                                                                             | npany g                                                | group:                       | No linke                                                                                                                                                                                                                                                                                                                                                                            | d company                              | y identified     |                     |                                              |
| Link                                                                                                                                                                                                                                                                                                                                                                                                                                                                                                                                                                                                                                            | ed prop                                                | perties:                     | No other                                                                                                                                                                                                                                                                                                                                                                            | linked pro                             | operties         |                     |                                              |
|                                                                                                                                                                                                                                                                                                                                                                                                                                                                                                                                                                                                                                                 |                                                        |                              |                                                                                                                                                                                                                                                                                                                                                                                     | Sup                                    | oply chain link  | S                   |                                              |
| Main                                                                                                                                                                                                                                                                                                                                                                                                                                                                                                                                                                                                                                            | Comm                                                   | nodities                     |                                                                                                                                                                                                                                                                                                                                                                                     |                                        |                  | Beef                |                                              |
|                                                                                                                                                                                                                                                                                                                                                                                                                                                                                                                                                                                                                                                 |                                                        | ply chain li<br>soy trader/  |                                                                                                                                                                                                                                                                                                                                                                                     |                                        | Yes              | Medium              | JBS                                          |
|                                                                                                                                                                                                                                                                                                                                                                                                                                                                                                                                                                                                                                                 |                                                        | exporters<br>icipality)      |                                                                                                                                                                                                                                                                                                                                                                                     | Viterra (                              | 70%), Cargill (1 | 19%), Amaggi (1     | 11%)                                         |
| Soy                                                                                                                                                                                                                                                                                                                                                                                                                                                                                                                                                                                                                                             | Ware<br>radius                                         | <b>houses</b> (50<br>s)      | 0 km                                                                                                                                                                                                                                                                                                                                                                                | 11 ware<br>Louis Dr                    |                  | ling: 1 owned b     | y Bunge and 1 owned by                       |
|                                                                                                                                                                                                                                                                                                                                                                                                                                                                                                                                                                                                                                                 | Supp<br>detai                                          | ly chain lin<br>Is:          | ks &                                                                                                                                                                                                                                                                                                                                                                                | -                                      |                  |                     |                                              |
|                                                                                                                                                                                                                                                                                                                                                                                                                                                                                                                                                                                                                                                 |                                                        | <b>traders</b><br>icipality) |                                                                                                                                                                                                                                                                                                                                                                                     | JBS (80%), Marfrig (10%), others (10%) |                  |                     |                                              |
|                                                                                                                                                                                                                                                                                                                                                                                                                                                                                                                                                                                                                                                 | Slaughterhouses<br>(sourcing from the<br>municipality) |                              | Supplies cattle to 11 different slaughterhouses, including: 2<br>owned by JBS (Confresa - MT and Barra do Garças - MT), and 1<br>by Marfrig (Nova Xavantina - MT)                                                                                                                                                                                                                   |                                        |                  |                     |                                              |
| Beef                                                                                                                                                                                                                                                                                                                                                                                                                                                                                                                                                                                                                                            | Beef Supply chain links & details:                     |                              | Indirectly supplied JBS (Confresa - MT) through Chácara Amor<br>Bandido (owned by Carlos Elizeu Correia, in Confresa - MT) in<br>2018, through Fazenda Medeiros and Fazenda Medeiros II<br>(owned by Justino Medeiros family, in Confresa - MT) in 2018,<br>and through Fazenda Rainha do Norte (owned by Anísio Vilela<br>Junqueira Neto, in Vila Rica - MT) between 2018 and 2019 |                                        |                  |                     |                                              |
| Othe                                                                                                                                                                                                                                                                                                                                                                                                                                                                                                                                                                                                                                            |                                                        | ly chain lin<br>letails:     | ks and                                                                                                                                                                                                                                                                                                                                                                              | -                                      |                  | ż                   |                                              |
| General comments                                                                                                                                                                                                                                                                                                                                                                                                                                                                                                                                                                                                                                |                                                        |                              |                                                                                                                                                                                                                                                                                                                                                                                     |                                        |                  |                     |                                              |
| In 2020, the Federal Police cited Gilberto Divino de Almeida as part of an investigation for illegal invasion and deforestation inside the Indigenous Territory (TI) Urubu Branco (1). The information document provided by the Federal Police was requested by the Federal Deputy Jesus Sérgio (PDT/AC). Divino de Almeida was also cited as an illegal invader by the Federal Prosecutor Office, in a public civil action against Funai and the Brazilian government that requested compensation for collective moral damages to the indigenous community Tapirapé due to the delay in the removal of illegal occupants of the territory (2). |                                                        |                              |                                                                                                                                                                                                                                                                                                                                                                                     |                                        |                  |                     |                                              |
| (2) <u>https://w</u>                                                                                                                                                                                                                                                                                                                                                                                                                                                                                                                                                                                                                            | //www.m<br>ww.mpf.r                                    | pf.mp.br/mt                  | /sala-de-imp<br>la-de-imprer                                                                                                                                                                                                                                                                                                                                                        | orensa/Docu<br>nsa/noticias-           |                  | %20link/inicia-acp. | . <u>pdf</u> and<br>4-mi-por-danos-morais-a- |

comunidade-indigena-tapirape-de-urubu-branco-mt

|                                                      | Property                                         |
|------------------------------------------------------|--------------------------------------------------|
| F                                                    | Fazenda Pé da Serra                              |
| Confresa / Santa Terezinha, Mato                     | Grosso Amazon biome                              |
| CAR: MT-5107776-8591F06FFA                           | F84DA684556545D093E105                           |
| Area property (ha): 385                              | Coordinates property: -51.24773, -10.46008       |
|                                                      | Cleared Area                                     |
| Coordinates clearance:                               | -51.23902, -10.45905                             |
| 68 hectares                                          | period electroped Aprile Sep 2022                |
| - fires alerts                                       | period clearance: Apr to Sep 2022                |
| Inside Forest Code's<br>protected areas:             | 68 ha inside declared Legal Reserve              |
| Type of<br>vegetation: Forested Savanna              | Priority for Biodiversity No Conservation:       |
| Conservation area(s) (overlapping o                  | or bordering): -                                 |
| Indigenous Territories (overlapping                  | or bordering): TI Urubu Branco (Tapirapé people) |
| Imagery: limits of the property (blue)<br>April 2022 | limits of the cleared area (red)                 |
| Source: Imagery ©2022 Planet Labs Inc.               | <image/>                                         |