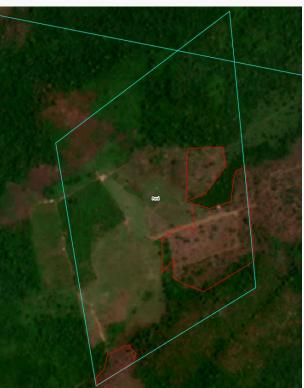

reserve/?mc cid=9d2e135e9d&mc eid=171f2a937d

| Property                                          |                         |                |                                    |                                                                                                                  |  |
|---------------------------------------------------|-------------------------|----------------|------------------------------------|------------------------------------------------------------------------------------------------------------------|--|
| Fazenda Sol Nascente                              |                         |                |                                    |                                                                                                                  |  |
| São Félix do Xing                                 | gu, Pará                |                | Amaz                               | zon biome                                                                                                        |  |
| CAR: PA-1507300-                                  | 185CD59C7D              | FA44CCA8656    | 1FC13FE8257                        |                                                                                                                  |  |
| Area property (ha):                               | 1,953                   | Coordin        | ates property:                     | -52.32493, -5.74904                                                                                              |  |
|                                                   |                         | Cleared        | Area                               |                                                                                                                  |  |
| Coordinates clea                                  | arance:                 |                | -52.31175, -5.76129                |                                                                                                                  |  |
| 129                                               | hectares                | period clea    | Aug t                              | o Oct 2022                                                                                                       |  |
| 8                                                 | fires alerts            | period clea    | and the Aug to                     | 0 001 2022                                                                                                       |  |
| Inside Forest Code's protected areas:             | Yes                     | 20             | ) ha inside declared Legal Reserve |                                                                                                                  |  |
| Type of Ombro<br>vegetation:                      | philous Dense<br>Forest | -              | or Biodiversity servation:         | No                                                                                                               |  |
| Conservation area(s)                              | (overlapping c          | or bordering): | Área de Proteç<br>Parque Nacior    | nature conservation areas:<br>xão Ambiental Triunfo do Xingu,<br>nal da Serra do Pardo, and<br>xivista Rio Xingu |  |
| Indigenous Territories (overlapping or bordering) |                         |                | TI Apyte                           | erewa (Parakanã people)                                                                                          |  |

Imagery: limits of the property (blue) limits of the cleared area (red)

August 2022

Source: Imagery ©2022 Planet Labs Inc.

October 2022

Source: Imagery ©2022 Planet Labs Inc.

|                                                                                                                                            |                                                                                                                                                                        | En                   | viron <u>ment</u>                                                                                                        | tal fines and e    | mbargo <u>es</u>   |                                  |  |  |
|--------------------------------------------------------------------------------------------------------------------------------------------|------------------------------------------------------------------------------------------------------------------------------------------------------------------------|----------------------|--------------------------------------------------------------------------------------------------------------------------|--------------------|--------------------|----------------------------------|--|--|
| Embar                                                                                                                                      | goes: Yes                                                                                                                                                              |                      |                                                                                                                          |                    |                    | tion in Fazenda Sol              |  |  |
| Embar                                                                                                                                      | goes. res                                                                                                                                                              | Nascente             | e in May 2                                                                                                               | 022 (8 ha)         |                    |                                  |  |  |
|                                                                                                                                            |                                                                                                                                                                        |                      |                                                                                                                          | ne for illegal cl  |                    |                                  |  |  |
| Environ                                                                                                                                    | Yes                                                                                                                                                                    |                      | -                                                                                                                        | tion inside the    | -                  | BRL 54,000                       |  |  |
| fine                                                                                                                                       | es:                                                                                                                                                                    | •                    |                                                                                                                          | in May 2022        | (Fazenda Sol       |                                  |  |  |
|                                                                                                                                            |                                                                                                                                                                        | Nascente             | ,                                                                                                                        |                    |                    |                                  |  |  |
|                                                                                                                                            |                                                                                                                                                                        |                      |                                                                                                                          | d other linked     | properties         |                                  |  |  |
| · · · · · · · · · · · · · · · · · · ·                                                                                                      | )wnership:                                                                                                                                                             |                      | Borges Bel                                                                                                               |                    |                    |                                  |  |  |
| Con                                                                                                                                        | npany group:                                                                                                                                                           |                      | . ,                                                                                                                      | / identified       | Vingu (DA): For    | ando Sorro do Podro (20          |  |  |
| Link                                                                                                                                       | ed properties:                                                                                                                                                         | ha)                  | property in                                                                                                              |                    | Alligu (PA). Faze  | enda Serra de Pedra (20          |  |  |
|                                                                                                                                            |                                                                                                                                                                        | 114)                 | Sur                                                                                                                      | oply chain links   | 2                  |                                  |  |  |
| Main                                                                                                                                       | Commodities                                                                                                                                                            |                      |                                                                                                                          |                    | Beef               |                                  |  |  |
|                                                                                                                                            | ed supply chain I                                                                                                                                                      | ink. level of        | •                                                                                                                        |                    |                    |                                  |  |  |
| 1                                                                                                                                          | y, and soy trader,                                                                                                                                                     | •                    |                                                                                                                          | Yes                | Medium             | Marfrig                          |  |  |
|                                                                                                                                            | Main exporters                                                                                                                                                         |                      |                                                                                                                          | ia concumentia     | -1000/1            |                                  |  |  |
|                                                                                                                                            | (municipality)                                                                                                                                                         |                      | Domest                                                                                                                   | ic consumptio      | n - 100%]          |                                  |  |  |
| Soy                                                                                                                                        | Warehouses (5                                                                                                                                                          | 0 km                 | _                                                                                                                        |                    |                    |                                  |  |  |
| 509                                                                                                                                        | radius)                                                                                                                                                                |                      |                                                                                                                          |                    |                    |                                  |  |  |
|                                                                                                                                            |                                                                                                                                                                        | Supply chain links & |                                                                                                                          | -                  |                    |                                  |  |  |
|                                                                                                                                            | details:                                                                                                                                                               |                      |                                                                                                                          |                    |                    |                                  |  |  |
|                                                                                                                                            | Main traders                                                                                                                                                           |                      | Frigol (42%), Marfrig (35%), JBS (10%), Mercúrio Alimentos (5%),                                                         |                    |                    |                                  |  |  |
|                                                                                                                                            | (municipality)                                                                                                                                                         |                      | others (8%)<br>Supplies cattle to 23 different slaughterhouses, including: 5                                             |                    |                    |                                  |  |  |
|                                                                                                                                            | Slaughterhouse                                                                                                                                                         | es                   |                                                                                                                          |                    | -                  | -                                |  |  |
| Beef                                                                                                                                       | (sourcing from                                                                                                                                                         | the                  | owned by JBS (Eldorado do Carajás, Redenção, Santana do<br>Araguaia, Carajás, and Tucumã, all in Pará), and 1 by Marfrig |                    |                    |                                  |  |  |
|                                                                                                                                            | municipality)                                                                                                                                                          |                      | (Tucumã - PA)                                                                                                            |                    |                    |                                  |  |  |
|                                                                                                                                            |                                                                                                                                                                        |                      | Indirectly supplied Marfrig (Tucumã - PA) and Frigol (São Félix do                                                       |                    |                    |                                  |  |  |
|                                                                                                                                            | Supply chain lin                                                                                                                                                       | nks &                | Xingu - PA) in 2019 through the linked property Fazenda Serra de                                                         |                    |                    |                                  |  |  |
|                                                                                                                                            | details:                                                                                                                                                               |                      |                                                                                                                          | ão Félix do Xin    |                    |                                  |  |  |
| Othe                                                                                                                                       | er supply chain lir                                                                                                                                                    | nks and              | _                                                                                                                        |                    |                    |                                  |  |  |
|                                                                                                                                            | details:                                                                                                                                                               |                      |                                                                                                                          |                    |                    |                                  |  |  |
|                                                                                                                                            | General comments                                                                                                                                                       |                      |                                                                                                                          |                    |                    |                                  |  |  |
| The link                                                                                                                                   | ed property, Faze                                                                                                                                                      | enda Serra           | de Pedra (                                                                                                               | São Félix do X     | ingu - PA), was    | identified in a Repórter         |  |  |
|                                                                                                                                            |                                                                                                                                                                        |                      |                                                                                                                          |                    | - · ·              | e report shows cattle being      |  |  |
| transferred from an illegal occupation of the Indigenous Territory Apyterewa to the linked property                                        |                                                                                                                                                                        |                      |                                                                                                                          |                    |                    |                                  |  |  |
| Fazenda Serra da Pedra (São Félix do Xingu - PA). According to Marfrig and Frigol, there were no                                           |                                                                                                                                                                        |                      |                                                                                                                          |                    |                    |                                  |  |  |
| irregularities in this property productivity index (animal/hectare) when they bought cattle from it (2).                                   |                                                                                                                                                                        |                      |                                                                                                                          |                    |                    |                                  |  |  |
|                                                                                                                                            | The environmental Agency of Pará (SEMA-PA) cancelled the CAR declaration of Fazenda Sol Nascente because the property overlaps the Indigenous Territory Apyterewa (3). |                      |                                                                                                                          |                    |                    |                                  |  |  |
|                                                                                                                                            |                                                                                                                                                                        | •                    | 0                                                                                                                        |                    | . ,                |                                  |  |  |
|                                                                                                                                            |                                                                                                                                                                        | or/2020/06/b         | oi-pirata-cria                                                                                                           | ado-em-terra-indig | gena-e-a-conexao-o | com-frigorificos-marfrig-frigol- |  |  |
| <u>mercurio/</u><br>(2) https://reporterbrasil.org.br/2020/06/integra-das-respostas-para-a-reportagem-sobre-gado-criado-em-terra-indigena/ |                                                                                                                                                                        |                      |                                                                                                                          |                    |                    |                                  |  |  |