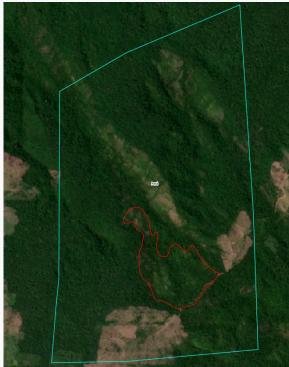

reserve/?mc cid=9d2e135e9d&mc eid=171f2a937d

| Property                                          |                         |                |                                    |                                                                                                                  |  |
|---------------------------------------------------|-------------------------|----------------|------------------------------------|------------------------------------------------------------------------------------------------------------------|--|
| Fazenda Sol Nascente                              |                         |                |                                    |                                                                                                                  |  |
| São Félix do Xing                                 | gu, Pará                |                | Amaz                               | zon biome                                                                                                        |  |
| CAR: PA-1507300-                                  | 185CD59C7D              | FA44CCA8656    | 1FC13FE8257                        |                                                                                                                  |  |
| Area property (ha):                               | 1,953                   | Coordin        | ates property:                     | -52.32493, -5.74904                                                                                              |  |
|                                                   |                         | Cleared        | Area                               |                                                                                                                  |  |
| Coordinates clea                                  | arance:                 |                | -52.31175, -5.76129                |                                                                                                                  |  |
| 129                                               | hectares                | period clea    | Aug t                              | o Oct 2022                                                                                                       |  |
| 8                                                 | fires alerts            | period clea    | and the Aug to                     | 0 001 2022                                                                                                       |  |
| Inside Forest Code's protected areas:             | Yes                     | 20             | ) ha inside declared Legal Reserve |                                                                                                                  |  |
| Type of Ombro<br>vegetation:                      | philous Dense<br>Forest | -              | or Biodiversity servation:         | No                                                                                                               |  |
| Conservation area(s)                              | (overlapping c          | or bordering): | Área de Proteç<br>Parque Nacior    | nature conservation areas:<br>xão Ambiental Triunfo do Xingu,<br>nal da Serra do Pardo, and<br>xivista Rio Xingu |  |
| Indigenous Territories (overlapping or bordering) |                         |                | TI Apyte                           | erewa (Parakanã people)                                                                                          |  |

Imagery: limits of the property (blue) limits of the cleared area (red)

August 2022

Source: Imagery ©2022 Planet Labs Inc.

October 2022

Source: Imagery ©2022 Planet Labs Inc.

|                                                                                                                                            |                                                                                                                                                                        | En                   | viron <u>ment</u>                                                                                                        | tal fines and e    | mbargo <u>es</u>   |                                  |  |  |
|--------------------------------------------------------------------------------------------------------------------------------------------|------------------------------------------------------------------------------------------------------------------------------------------------------------------------|----------------------|--------------------------------------------------------------------------------------------------------------------------|--------------------|--------------------|----------------------------------|--|--|
| Embar                                                                                                                                      | goes: Yes                                                                                                                                                              |                      |                                                                                                                          |                    |                    | tion in Fazenda Sol              |  |  |
| Embar                                                                                                                                      | goes. res                                                                                                                                                              | Nascente             | e in May 2                                                                                                               | 022 (8 ha)         |                    |                                  |  |  |
|                                                                                                                                            |                                                                                                                                                                        |                      |                                                                                                                          | ne for illegal cl  |                    |                                  |  |  |
| Environ                                                                                                                                    | Yes                                                                                                                                                                    |                      | -                                                                                                                        | tion inside the    | -                  | BRL 54,000                       |  |  |
| fine                                                                                                                                       | es:                                                                                                                                                                    | •                    |                                                                                                                          | in May 2022        | (Fazenda Sol       |                                  |  |  |
|                                                                                                                                            |                                                                                                                                                                        | Nascente             | ,                                                                                                                        |                    |                    |                                  |  |  |
|                                                                                                                                            |                                                                                                                                                                        |                      |                                                                                                                          | d other linked     | properties         |                                  |  |  |
| · · · · · · · · · · · · · · · · · · ·                                                                                                      | )wnership:                                                                                                                                                             |                      | Borges Bel                                                                                                               |                    |                    |                                  |  |  |
| Con                                                                                                                                        | npany group:                                                                                                                                                           |                      | . ,                                                                                                                      | / identified       | Vingu (DA): For    | ando Sorro do Podro (20          |  |  |
| Link                                                                                                                                       | ed properties:                                                                                                                                                         | ha)                  | property in                                                                                                              |                    | Alligu (PA). Faze  | enda Serra de Pedra (20          |  |  |
|                                                                                                                                            |                                                                                                                                                                        | 114)                 | Sur                                                                                                                      | oply chain links   | 2                  |                                  |  |  |
| Main                                                                                                                                       | Commodities                                                                                                                                                            |                      |                                                                                                                          |                    | Beef               |                                  |  |  |
|                                                                                                                                            | ed supply chain I                                                                                                                                                      | ink. level of        | •                                                                                                                        |                    |                    |                                  |  |  |
| 1                                                                                                                                          | y, and soy trader,                                                                                                                                                     | •                    |                                                                                                                          | Yes                | Medium             | Marfrig                          |  |  |
|                                                                                                                                            | Main exporters                                                                                                                                                         |                      |                                                                                                                          | ia concumentia     | -1000/1            |                                  |  |  |
|                                                                                                                                            | (municipality)                                                                                                                                                         |                      | Domest                                                                                                                   | ic consumptio      | n - 100%]          |                                  |  |  |
| Soy                                                                                                                                        | Warehouses (5                                                                                                                                                          | 0 km                 | _                                                                                                                        |                    |                    |                                  |  |  |
| 509                                                                                                                                        | radius)                                                                                                                                                                |                      |                                                                                                                          |                    |                    |                                  |  |  |
|                                                                                                                                            |                                                                                                                                                                        | Supply chain links & |                                                                                                                          | -                  |                    |                                  |  |  |
|                                                                                                                                            | details:                                                                                                                                                               |                      |                                                                                                                          |                    |                    |                                  |  |  |
|                                                                                                                                            | Main traders                                                                                                                                                           |                      | Frigol (42%), Marfrig (35%), JBS (10%), Mercúrio Alimentos (5%),                                                         |                    |                    |                                  |  |  |
|                                                                                                                                            | (municipality)                                                                                                                                                         |                      | others (8%)<br>Supplies cattle to 23 different slaughterhouses, including: 5                                             |                    |                    |                                  |  |  |
|                                                                                                                                            | Slaughterhouse                                                                                                                                                         | es                   |                                                                                                                          |                    | -                  | -                                |  |  |
| Beef                                                                                                                                       | (sourcing from                                                                                                                                                         | the                  | owned by JBS (Eldorado do Carajás, Redenção, Santana do<br>Araguaia, Carajás, and Tucumã, all in Pará), and 1 by Marfrig |                    |                    |                                  |  |  |
|                                                                                                                                            | municipality)                                                                                                                                                          |                      | (Tucumã - PA)                                                                                                            |                    |                    |                                  |  |  |
|                                                                                                                                            |                                                                                                                                                                        |                      | Indirectly supplied Marfrig (Tucumã - PA) and Frigol (São Félix do                                                       |                    |                    |                                  |  |  |
|                                                                                                                                            | Supply chain lin                                                                                                                                                       | nks &                | Xingu - PA) in 2019 through the linked property Fazenda Serra de                                                         |                    |                    |                                  |  |  |
|                                                                                                                                            | details:                                                                                                                                                               |                      |                                                                                                                          | ão Félix do Xin    |                    |                                  |  |  |
| Othe                                                                                                                                       | er supply chain lir                                                                                                                                                    | nks and              | _                                                                                                                        |                    |                    |                                  |  |  |
|                                                                                                                                            | details:                                                                                                                                                               |                      |                                                                                                                          |                    |                    |                                  |  |  |
|                                                                                                                                            | General comments                                                                                                                                                       |                      |                                                                                                                          |                    |                    |                                  |  |  |
| The link                                                                                                                                   | ed property, Faze                                                                                                                                                      | enda Serra           | de Pedra (                                                                                                               | São Félix do X     | ingu - PA), was    | identified in a Repórter         |  |  |
|                                                                                                                                            |                                                                                                                                                                        |                      |                                                                                                                          |                    | - · ·              | e report shows cattle being      |  |  |
| transferred from an illegal occupation of the Indigenous Territory Apyterewa to the linked property                                        |                                                                                                                                                                        |                      |                                                                                                                          |                    |                    |                                  |  |  |
| Fazenda Serra da Pedra (São Félix do Xingu - PA). According to Marfrig and Frigol, there were no                                           |                                                                                                                                                                        |                      |                                                                                                                          |                    |                    |                                  |  |  |
| irregularities in this property productivity index (animal/hectare) when they bought cattle from it (2).                                   |                                                                                                                                                                        |                      |                                                                                                                          |                    |                    |                                  |  |  |
|                                                                                                                                            | The environmental Agency of Pará (SEMA-PA) cancelled the CAR declaration of Fazenda Sol Nascente because the property overlaps the Indigenous Territory Apyterewa (3). |                      |                                                                                                                          |                    |                    |                                  |  |  |
|                                                                                                                                            |                                                                                                                                                                        | •                    | 0                                                                                                                        |                    | . ,                |                                  |  |  |
|                                                                                                                                            |                                                                                                                                                                        | or/2020/06/b         | oi-pirata-cria                                                                                                           | ado-em-terra-indig | gena-e-a-conexao-o | com-frigorificos-marfrig-frigol- |  |  |
| <u>mercurio/</u><br>(2) https://reporterbrasil.org.br/2020/06/integra-das-respostas-para-a-reportagem-sobre-gado-criado-em-terra-indigena/ |                                                                                                                                                                        |                      |                                                                                                                          |                    |                    |                                  |  |  |