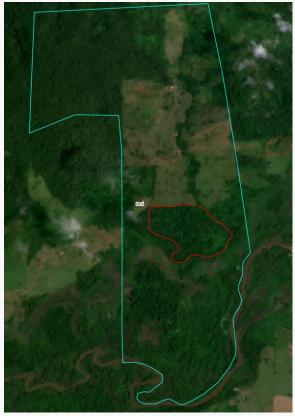

### Indigenous Territory Apyterewa (Parakanã)

| Indigenous Territory Apyterewa (Parakanã) |                |                |                           |                 |  |
|-------------------------------------------|----------------|----------------|---------------------------|-----------------|--|
| São Féli                                  | x do Xingu, Pa | Ama            | azon biome                |                 |  |
| Area property (ha):                       | 77             | 73,470         | Indigenous<br>population: | Parakanã people |  |
| Cleared Area                              |                |                |                           |                 |  |
| 10,437                                    | hectares       | Period clearan | ce: January to            | November 2022   |  |

The Indigenous Territory Apyterewa was second in deforested area between 2018 and 2019 among all the Indigenous Territories in Brazil. A MapBiomas survey requested by Repórter Brasil shows that approximately 98% of the cleared native vegetation of the Indigenous Territory was covered by pasture for cattle raising (1). The area is being occupied illegally since 2007 when the territory was officially recognized by the Federal Government. In 2020, a group of illegal occupants promoted violent protests in the area (2). In 2021, there were some not confirmed news that the Federal Government authorized the reopening of the roads inside the Indigenous Territory to support invaders of the area (3). A recent report from Mongabay includes statements from Parakanã people affirming that the invasion and deforestation of the area increased after the Brazilian elections in October 2022, which confirmed the end of Bolsonaro's government on 31 December 2022 (4).