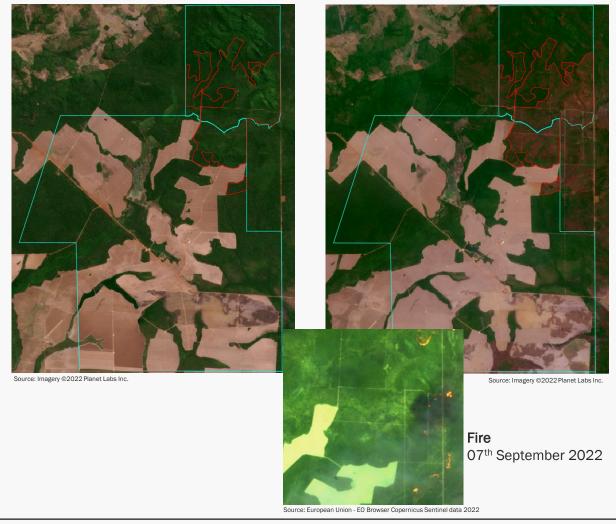

#### March 2022

October 2022

Source: Imagery ©2022 Planet Labs Inc.

|                                                                                                                                                                                                                                         |                                                                     |                          | En                                                                                  | vironment                                                                                                                   | tal fines and e                                                                                | mbargoes                                                                                                                                                                                                                    |                           |  |
|-----------------------------------------------------------------------------------------------------------------------------------------------------------------------------------------------------------------------------------------|---------------------------------------------------------------------|--------------------------|-------------------------------------------------------------------------------------|-----------------------------------------------------------------------------------------------------------------------------|------------------------------------------------------------------------------------------------|-----------------------------------------------------------------------------------------------------------------------------------------------------------------------------------------------------------------------------|---------------------------|--|
| Embar                                                                                                                                                                                                                                   | goes:                                                               | No                       | -                                                                                   |                                                                                                                             |                                                                                                |                                                                                                                                                                                                                             |                           |  |
| Environ<br>I fine                                                                                                                                                                                                                       |                                                                     | No                       | -                                                                                   |                                                                                                                             |                                                                                                |                                                                                                                                                                                                                             | -                         |  |
|                                                                                                                                                                                                                                         |                                                                     |                          | Owr                                                                                 | nership an                                                                                                                  | nd other linked                                                                                | l properties                                                                                                                                                                                                                |                           |  |
| C                                                                                                                                                                                                                                       | wners                                                               | hip:                     | José Wal                                                                            | ter Fonse                                                                                                                   | са                                                                                             |                                                                                                                                                                                                                             |                           |  |
| Con                                                                                                                                                                                                                                     | npany į                                                             | group:                   | (CNPJ: 09                                                                           | 9.596.43                                                                                                                    | 1/0001-37)                                                                                     |                                                                                                                                                                                                                             | senting tax declarations) |  |
| Link                                                                                                                                                                                                                                    | ed prop                                                             | perties:                 |                                                                                     |                                                                                                                             |                                                                                                | Félix do Xingu (<br>unknown area)                                                                                                                                                                                           | PA): Sítio Montes Fonseca |  |
|                                                                                                                                                                                                                                         |                                                                     |                          | 1                                                                                   | Sup                                                                                                                         | oply chain link                                                                                | S                                                                                                                                                                                                                           |                           |  |
|                                                                                                                                                                                                                                         |                                                                     | nodities                 |                                                                                     |                                                                                                                             |                                                                                                | Beef                                                                                                                                                                                                                        |                           |  |
|                                                                                                                                                                                                                                         | •                                                                   |                          | ink, level o<br>⁄ beef proc                                                         |                                                                                                                             | Yes                                                                                            | Medium                                                                                                                                                                                                                      | JBS, Marfrig              |  |
|                                                                                                                                                                                                                                         |                                                                     | exporters<br>icipality)  |                                                                                     | [Domest                                                                                                                     | ic consumptic                                                                                  | on - 100%]                                                                                                                                                                                                                  |                           |  |
| Soy                                                                                                                                                                                                                                     |                                                                     | houses (5                | 0 km                                                                                | -                                                                                                                           |                                                                                                |                                                                                                                                                                                                                             |                           |  |
|                                                                                                                                                                                                                                         | Supply chain links & details:                                       |                          | -                                                                                   |                                                                                                                             |                                                                                                |                                                                                                                                                                                                                             |                           |  |
|                                                                                                                                                                                                                                         | Main traders                                                        |                          |                                                                                     | Frigol (42%), Marfrig (35%), JBS (10%), Mercúrio Alimentos (5%),                                                            |                                                                                                |                                                                                                                                                                                                                             |                           |  |
|                                                                                                                                                                                                                                         | (municipality)                                                      |                          | others (8%)                                                                         |                                                                                                                             |                                                                                                |                                                                                                                                                                                                                             |                           |  |
|                                                                                                                                                                                                                                         | -                                                                   | Slaughterhouses          |                                                                                     | Supplies cattle to 23 different slaughterhouses, including: 5 owned by JBS (Eldorado do Carajás, Redenção, Santana do       |                                                                                                |                                                                                                                                                                                                                             |                           |  |
|                                                                                                                                                                                                                                         | (sourcing from the municipality) Beef Supply chain links & details: |                          | Araguaia, Carajás, and Tucumã, all in Pará), and 1 by Marfrig<br>(Tucumã - PA)      |                                                                                                                             |                                                                                                |                                                                                                                                                                                                                             |                           |  |
|                                                                                                                                                                                                                                         |                                                                     |                          | Indirectly<br>Frigol (S<br>2018 th<br>Xingu - P<br>Félix do<br>the prop<br>and Frig | y supplied JBS<br>ão Félix do Xir<br>rough the proj<br>PA); Mercúrio A<br>Xingu - PA) an<br>erty Fazenda<br>ol (São Félix d | ngu - PA and Águ<br>perty Fazenda S<br>Nimentos (Xingu<br>d Frigol (São Fé<br>Estrela (São Fél | Marfrig (Tucumã - PA) and<br>ua Azul do Norte - PA) in<br>São Sebastião (São Félix do<br>uara - PA), Marfrig (São<br>Iix do Xingu - PA) through<br>lix do Xingu - PA) in 2018;<br>rough the property Fazenda<br>PA) in 2018 |                           |  |
| Othe                                                                                                                                                                                                                                    | • •                                                                 | ly chain lin<br>letails: | iks and                                                                             | -                                                                                                                           |                                                                                                |                                                                                                                                                                                                                             |                           |  |
| General comments                                                                                                                                                                                                                        |                                                                     |                          |                                                                                     |                                                                                                                             |                                                                                                |                                                                                                                                                                                                                             |                           |  |
| José Walter is part of a list of suppliers to Durlicouros (1). The Environmental Agency of Pará (SEMA - PA) cancelled the CAR declaration of Fazenda Fé com Deus because the property is inside the Indigenous Territory Apyterewa (2). |                                                                     |                          |                                                                                     |                                                                                                                             |                                                                                                |                                                                                                                                                                                                                             |                           |  |
| (1) https://ptdocz.com/doc/814819/rela%C3%A7%C3%A3o-de-fazendas-tac<br>(2) https://monitoramento.semas.pa.gov.br/ldi/pesquisa/pesquisarComCar?codigoImovel=PA-1507300-<br>0197.75FF.1311.4853.BE37.E1BF.B2BC.AF3B                       |                                                                     |                          |                                                                                     |                                                                                                                             |                                                                                                |                                                                                                                                                                                                                             |                           |  |

### Indigenous Territory Urubu Branco (Tapirapé)

|                                                                                                                                                                                                                                       |                                                                                                   |                                                                                                                                                                     | -                                                                                                                                      | anco (Tapitape)                                                                                                                                           |
|---------------------------------------------------------------------------------------------------------------------------------------------------------------------------------------------------------------------------------------|---------------------------------------------------------------------------------------------------|---------------------------------------------------------------------------------------------------------------------------------------------------------------------|----------------------------------------------------------------------------------------------------------------------------------------|-----------------------------------------------------------------------------------------------------------------------------------------------------------|
| Confres                                                                                                                                                                                                                               | a, Mato Gross                                                                                     | us Territory Urubu B                                                                                                                                                |                                                                                                                                        | zon biome                                                                                                                                                 |
| Area property (ha):                                                                                                                                                                                                                   |                                                                                                   | 67,533                                                                                                                                                              | Indigenous population:                                                                                                                 | Tapirapé people                                                                                                                                           |
|                                                                                                                                                                                                                                       |                                                                                                   | Cleared Area                                                                                                                                                        |                                                                                                                                        |                                                                                                                                                           |
| 40,443                                                                                                                                                                                                                                | hectares                                                                                          | Period clearan                                                                                                                                                      | ce: January to N                                                                                                                       | November 2022                                                                                                                                             |
| Since 2003, farmers who<br>demanding a partial annu<br>In June 2021, the Suprer<br>indigenous people from th<br>Funai and the Brazilian ge<br>damages to the indigenou<br>from the territory (2). Farn<br>fires, deforestation, and i | ulment of the<br>ne Court conf<br>he territory (1<br>overnment to<br>us community<br>mers and squ | demarcation of the<br>irmed the decision (<br>). In June 2022, the<br>pay BRL 4 million in<br>(Tapirapé due to th<br>atters' activities ins<br>a situation that has | territory, which was<br>that determined the<br>Federal Court in N<br>n financial compen<br>e delay in the remo-<br>side the indigenous | s homologated in 1998.<br>e removal of non-<br>Mato Grosso convicted<br>sation for collective moral<br>oval of illegal occupants<br>territory have caused |

 (1) <u>https://cimi.org.br/2021/02/invasores-devem-ser-retirados-terra-indigena-urubu-branco-confirma-stf</u> and <u>https://www.mpf.mp.br/mt/sala-de-imprensa/noticias-mt/a-pedido-do-pgr-supremo-restabelece-decisao-que-determina-retirada-de-nao-indigenas-da-ti-urubu-branco-em-mt
 (2) <u>https://www.mpf.mp.br/mt/sala-de-imprensa/noticias-mt/funai-e-uniao-terao-que-pagar-r-4-mi-por-danos-morais-a-comunidade-indigena-tapirape-de-urubu-branco-mt</u> and <u>https://www.mpf.mp.br/mt/sala-de-imprensa/Documentos%20para%20link/inicia-acp.pdf</u>
 (3) <u>https://cimi.org.br/2020/05/pandemia-madeireiros-invadem-terra-indigena-urubu-branco/</u>
</u>

|                                                                                                                                                                                                                                                                                                                                                                                                                                                                                                                                                                                                                                                                                                                                                                                                                                                                                                                                                                                                                                                                                                                                                                                                                                                                                                                                                                                                                                                                                                                                                                                                                                                                                                                                                                                                                                                                                                                                                                                                                                                                                                                                    |                            | Property                                   |                                                                                 |
|------------------------------------------------------------------------------------------------------------------------------------------------------------------------------------------------------------------------------------------------------------------------------------------------------------------------------------------------------------------------------------------------------------------------------------------------------------------------------------------------------------------------------------------------------------------------------------------------------------------------------------------------------------------------------------------------------------------------------------------------------------------------------------------------------------------------------------------------------------------------------------------------------------------------------------------------------------------------------------------------------------------------------------------------------------------------------------------------------------------------------------------------------------------------------------------------------------------------------------------------------------------------------------------------------------------------------------------------------------------------------------------------------------------------------------------------------------------------------------------------------------------------------------------------------------------------------------------------------------------------------------------------------------------------------------------------------------------------------------------------------------------------------------------------------------------------------------------------------------------------------------------------------------------------------------------------------------------------------------------------------------------------------------------------------------------------------------------------------------------------------------|----------------------------|--------------------------------------------|---------------------------------------------------------------------------------|
|                                                                                                                                                                                                                                                                                                                                                                                                                                                                                                                                                                                                                                                                                                                                                                                                                                                                                                                                                                                                                                                                                                                                                                                                                                                                                                                                                                                                                                                                                                                                                                                                                                                                                                                                                                                                                                                                                                                                                                                                                                                                                                                                    |                            | Sítio Paraíso                              |                                                                                 |
| Confresa, Mato                                                                                                                                                                                                                                                                                                                                                                                                                                                                                                                                                                                                                                                                                                                                                                                                                                                                                                                                                                                                                                                                                                                                                                                                                                                                                                                                                                                                                                                                                                                                                                                                                                                                                                                                                                                                                                                                                                                                                                                                                                                                                                                     | Grosso                     | Amaz                                       | zon biome                                                                       |
| CAR: MT-5103353                                                                                                                                                                                                                                                                                                                                                                                                                                                                                                                                                                                                                                                                                                                                                                                                                                                                                                                                                                                                                                                                                                                                                                                                                                                                                                                                                                                                                                                                                                                                                                                                                                                                                                                                                                                                                                                                                                                                                                                                                                                                                                                    | -F9FCF93D53                | 384B3FAC7CA4686A10094D                     |                                                                                 |
| Area property (ha):                                                                                                                                                                                                                                                                                                                                                                                                                                                                                                                                                                                                                                                                                                                                                                                                                                                                                                                                                                                                                                                                                                                                                                                                                                                                                                                                                                                                                                                                                                                                                                                                                                                                                                                                                                                                                                                                                                                                                                                                                                                                                                                | 680                        | Coordinates property:                      | -10.52253, -51.33363                                                            |
|                                                                                                                                                                                                                                                                                                                                                                                                                                                                                                                                                                                                                                                                                                                                                                                                                                                                                                                                                                                                                                                                                                                                                                                                                                                                                                                                                                                                                                                                                                                                                                                                                                                                                                                                                                                                                                                                                                                                                                                                                                                                                                                                    |                            | Cleared Area                               |                                                                                 |
| Coordinates clea                                                                                                                                                                                                                                                                                                                                                                                                                                                                                                                                                                                                                                                                                                                                                                                                                                                                                                                                                                                                                                                                                                                                                                                                                                                                                                                                                                                                                                                                                                                                                                                                                                                                                                                                                                                                                                                                                                                                                                                                                                                                                                                   |                            | -51.33534                                  | 4, -10.52411                                                                    |
| 66                                                                                                                                                                                                                                                                                                                                                                                                                                                                                                                                                                                                                                                                                                                                                                                                                                                                                                                                                                                                                                                                                                                                                                                                                                                                                                                                                                                                                                                                                                                                                                                                                                                                                                                                                                                                                                                                                                                                                                                                                                                                                                                                 | hectares                   | period clearance: Apr to                   | o Sep 2022                                                                      |
| 8                                                                                                                                                                                                                                                                                                                                                                                                                                                                                                                                                                                                                                                                                                                                                                                                                                                                                                                                                                                                                                                                                                                                                                                                                                                                                                                                                                                                                                                                                                                                                                                                                                                                                                                                                                                                                                                                                                                                                                                                                                                                                                                                  | fires alerts               |                                            | '                                                                               |
| Inside Forest Code's<br>protected areas:                                                                                                                                                                                                                                                                                                                                                                                                                                                                                                                                                                                                                                                                                                                                                                                                                                                                                                                                                                                                                                                                                                                                                                                                                                                                                                                                                                                                                                                                                                                                                                                                                                                                                                                                                                                                                                                                                                                                                                                                                                                                                           | Yes                        |                                            | ared Legal Reserve                                                              |
|                                                                                                                                                                                                                                                                                                                                                                                                                                                                                                                                                                                                                                                                                                                                                                                                                                                                                                                                                                                                                                                                                                                                                                                                                                                                                                                                                                                                                                                                                                                                                                                                                                                                                                                                                                                                                                                                                                                                                                                                                                                                                                                                    | nidecidual<br>sonal Forest | Priority for Biodiversity<br>Conservation: | No                                                                              |
| Conservation area(s)                                                                                                                                                                                                                                                                                                                                                                                                                                                                                                                                                                                                                                                                                                                                                                                                                                                                                                                                                                                                                                                                                                                                                                                                                                                                                                                                                                                                                                                                                                                                                                                                                                                                                                                                                                                                                                                                                                                                                                                                                                                                                                               | (overlapping o             | or bordering):                             | -                                                                               |
| Indigenous Territories                                                                                                                                                                                                                                                                                                                                                                                                                                                                                                                                                                                                                                                                                                                                                                                                                                                                                                                                                                                                                                                                                                                                                                                                                                                                                                                                                                                                                                                                                                                                                                                                                                                                                                                                                                                                                                                                                                                                                                                                                                                                                                             | (overlapping               | or bordering): TI Urubu                    | Branco (Tapirapé people)                                                        |
| April 2022<br>April 2022<br>The second se |                            |                                            | <section-header><section-header><text></text></section-header></section-header> |

|                                                                                                                                                                                                                                                                                                                                                                                                                                                                                                                                                                                                                                                 |                                                        |                              | Er                                                                                                                                                                                                                                                                                                                                                                                  | vironmen                               | tal fines and e  | mbargo <u>es</u>    |                                              |
|-------------------------------------------------------------------------------------------------------------------------------------------------------------------------------------------------------------------------------------------------------------------------------------------------------------------------------------------------------------------------------------------------------------------------------------------------------------------------------------------------------------------------------------------------------------------------------------------------------------------------------------------------|--------------------------------------------------------|------------------------------|-------------------------------------------------------------------------------------------------------------------------------------------------------------------------------------------------------------------------------------------------------------------------------------------------------------------------------------------------------------------------------------|----------------------------------------|------------------|---------------------|----------------------------------------------|
| Embar                                                                                                                                                                                                                                                                                                                                                                                                                                                                                                                                                                                                                                           | goes:                                                  | No                           | -                                                                                                                                                                                                                                                                                                                                                                                   |                                        |                  |                     |                                              |
| Environ<br>I fine                                                                                                                                                                                                                                                                                                                                                                                                                                                                                                                                                                                                                               |                                                        | No                           | -                                                                                                                                                                                                                                                                                                                                                                                   |                                        |                  |                     | -                                            |
|                                                                                                                                                                                                                                                                                                                                                                                                                                                                                                                                                                                                                                                 |                                                        |                              | Ow                                                                                                                                                                                                                                                                                                                                                                                  | nership ar                             | nd other linked  | properties          |                                              |
| C                                                                                                                                                                                                                                                                                                                                                                                                                                                                                                                                                                                                                                               | wners                                                  | hip:                         | Gilberto                                                                                                                                                                                                                                                                                                                                                                            | Divino de l                            | Almeida          |                     |                                              |
| Con                                                                                                                                                                                                                                                                                                                                                                                                                                                                                                                                                                                                                                             | npany g                                                | group:                       | No linke                                                                                                                                                                                                                                                                                                                                                                            | d company                              | y identified     |                     |                                              |
| Link                                                                                                                                                                                                                                                                                                                                                                                                                                                                                                                                                                                                                                            | ed prop                                                | perties:                     | No other                                                                                                                                                                                                                                                                                                                                                                            | linked pro                             | operties         |                     |                                              |
|                                                                                                                                                                                                                                                                                                                                                                                                                                                                                                                                                                                                                                                 |                                                        |                              |                                                                                                                                                                                                                                                                                                                                                                                     | Sup                                    | oply chain link  | S                   |                                              |
| Main                                                                                                                                                                                                                                                                                                                                                                                                                                                                                                                                                                                                                                            | Comm                                                   | nodities                     |                                                                                                                                                                                                                                                                                                                                                                                     |                                        |                  | Beef                |                                              |
|                                                                                                                                                                                                                                                                                                                                                                                                                                                                                                                                                                                                                                                 |                                                        | ply chain li<br>soy trader/  |                                                                                                                                                                                                                                                                                                                                                                                     |                                        | Yes              | Medium              | JBS                                          |
|                                                                                                                                                                                                                                                                                                                                                                                                                                                                                                                                                                                                                                                 |                                                        | exporters<br>icipality)      |                                                                                                                                                                                                                                                                                                                                                                                     | Viterra (                              | 70%), Cargill (1 | 19%), Amaggi (1     | 11%)                                         |
| Soy                                                                                                                                                                                                                                                                                                                                                                                                                                                                                                                                                                                                                                             | Ware<br>radius                                         | <b>houses</b> (50<br>s)      | 0 km                                                                                                                                                                                                                                                                                                                                                                                | 11 ware<br>Louis Dr                    |                  | ling: 1 owned b     | y Bunge and 1 owned by                       |
|                                                                                                                                                                                                                                                                                                                                                                                                                                                                                                                                                                                                                                                 | Supp<br>detai                                          | ly chain lin<br>Is:          | ks &                                                                                                                                                                                                                                                                                                                                                                                | -                                      |                  |                     |                                              |
|                                                                                                                                                                                                                                                                                                                                                                                                                                                                                                                                                                                                                                                 |                                                        | <b>traders</b><br>icipality) |                                                                                                                                                                                                                                                                                                                                                                                     | JBS (80%), Marfrig (10%), others (10%) |                  |                     |                                              |
|                                                                                                                                                                                                                                                                                                                                                                                                                                                                                                                                                                                                                                                 | Slaughterhouses<br>(sourcing from the<br>municipality) |                              | Supplies cattle to 11 different slaughterhouses, including: 2<br>owned by JBS (Confresa - MT and Barra do Garças - MT), and 1<br>by Marfrig (Nova Xavantina - MT)                                                                                                                                                                                                                   |                                        |                  |                     |                                              |
| Beef                                                                                                                                                                                                                                                                                                                                                                                                                                                                                                                                                                                                                                            | Beef Supply chain links & details:                     |                              | Indirectly supplied JBS (Confresa - MT) through Chácara Amor<br>Bandido (owned by Carlos Elizeu Correia, in Confresa - MT) in<br>2018, through Fazenda Medeiros and Fazenda Medeiros II<br>(owned by Justino Medeiros family, in Confresa - MT) in 2018,<br>and through Fazenda Rainha do Norte (owned by Anísio Vilela<br>Junqueira Neto, in Vila Rica - MT) between 2018 and 2019 |                                        |                  |                     |                                              |
| Othe                                                                                                                                                                                                                                                                                                                                                                                                                                                                                                                                                                                                                                            |                                                        | ly chain lin<br>letails:     | ks and                                                                                                                                                                                                                                                                                                                                                                              | -                                      |                  | ż                   |                                              |
| General comments                                                                                                                                                                                                                                                                                                                                                                                                                                                                                                                                                                                                                                |                                                        |                              |                                                                                                                                                                                                                                                                                                                                                                                     |                                        |                  |                     |                                              |
| In 2020, the Federal Police cited Gilberto Divino de Almeida as part of an investigation for illegal invasion and deforestation inside the Indigenous Territory (TI) Urubu Branco (1). The information document provided by the Federal Police was requested by the Federal Deputy Jesus Sérgio (PDT/AC). Divino de Almeida was also cited as an illegal invader by the Federal Prosecutor Office, in a public civil action against Funai and the Brazilian government that requested compensation for collective moral damages to the indigenous community Tapirapé due to the delay in the removal of illegal occupants of the territory (2). |                                                        |                              |                                                                                                                                                                                                                                                                                                                                                                                     |                                        |                  |                     |                                              |
| (2) <u>https://w</u>                                                                                                                                                                                                                                                                                                                                                                                                                                                                                                                                                                                                                            | //www.m<br>ww.mpf.r                                    | pf.mp.br/mt                  | /sala-de-imp<br>la-de-imprer                                                                                                                                                                                                                                                                                                                                                        | orensa/Docu<br>nsa/noticias-           |                  | %20link/inicia-acp. | . <u>pdf</u> and<br>4-mi-por-danos-morais-a- |

comunidade-indigena-tapirape-de-urubu-branco-mt

|                                                      | Property                                         |
|------------------------------------------------------|--------------------------------------------------|
| F                                                    | Fazenda Pé da Serra                              |
| Confresa / Santa Terezinha, Mato                     | Grosso Amazon biome                              |
| CAR: MT-5107776-8591F06FFA                           | F84DA684556545D093E105                           |
| Area property (ha): 385                              | Coordinates property: -51.24773, -10.46008       |
|                                                      | Cleared Area                                     |
| Coordinates clearance:                               | -51.23902, -10.45905                             |
| 68 hectares                                          | period electroped Aprile Sep 2022                |
| - fires alerts                                       | period clearance: Apr to Sep 2022                |
| Inside Forest Code's<br>protected areas:             | 68 ha inside declared Legal Reserve              |
| Type of<br>vegetation: Forested Savanna              | Priority for Biodiversity No Conservation:       |
| Conservation area(s) (overlapping o                  | or bordering): -                                 |
| Indigenous Territories (overlapping                  | or bordering): TI Urubu Branco (Tapirapé people) |
| Imagery: limits of the property (blue)<br>April 2022 | limits of the cleared area (red)                 |
| Source: Imagery ©2022 Planet Labs Inc.               | <image/>                                         |