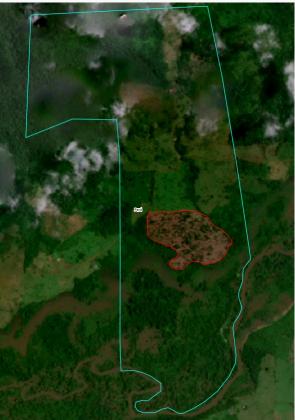

### Indigenous Territory Apyterewa (Parakanã)

| Indigenous Territory Apyterewa (Parakanã) |                |                |                           |                 |  |
|-------------------------------------------|----------------|----------------|---------------------------|-----------------|--|
| São Féli                                  | x do Xingu, Pa | Ama            | azon biome                |                 |  |
| Area property (ha):                       | 77             | 73,470         | Indigenous<br>population: | Parakanã people |  |
| Cleared Area                              |                |                |                           |                 |  |
| 10,437                                    | hectares       | Period clearan | ce: January to            | November 2022   |  |

The Indigenous Territory Apyterewa was second in deforested area between 2018 and 2019 among all the Indigenous Territories in Brazil. A MapBiomas survey requested by Repórter Brasil shows that approximately 98% of the cleared native vegetation of the Indigenous Territory was covered by pasture for cattle raising (1). The area is being occupied illegally since 2007 when the territory was officially recognized by the Federal Government. In 2020, a group of illegal occupants promoted violent protests in the area (2). In 2021, there were some not confirmed news that the Federal Government authorized the reopening of the roads inside the Indigenous Territory to support invaders of the area (3). A recent report from Mongabay includes statements from Parakanã people affirming that the invasion and deforestation of the area increased after the Brazilian elections in October 2022, which confirmed the end of Bolsonaro's government on 31 December 2022 (4).