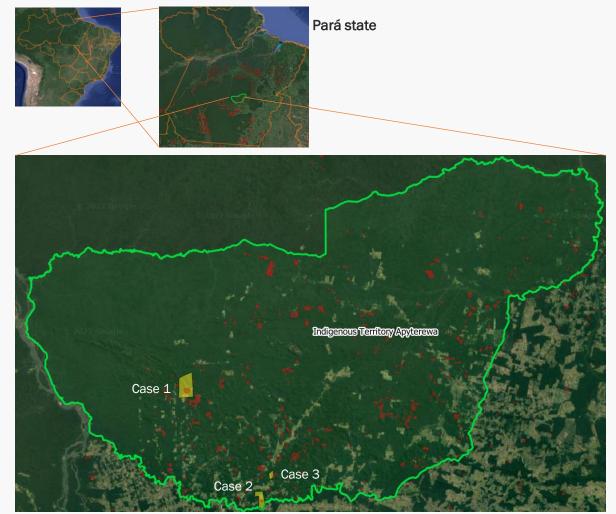

The RDM report of December 2022 highlights cases that inside and surrounding two **Indigenous Territories**: Apyterewa (Parakanā) in São Félix do Xingu (Pará) and Urubu Branco (Tapirapé) in Confresa (Mato Grosso). Although economic activities inside Indigenous Territories are not allowed or regulated by the Brazilian law, there was a loss of 140 thousand hectares in these areas between 2019 and 2021 (<u>MapBiomas</u>). The RDM 8 includes 6 cases of deforestation linked to two Indigenous Territories totaling 4,117 hectares and 108 fire alerts. All the cases are in Amazon biome and cover deforestation between 01 January and 04 November 2022.

### Indigenous Territory Apyterewa (Parakanã)

| Indigenous Territory Apyterewa (Parakanã) |                |                |                           |                 |  |
|-------------------------------------------|----------------|----------------|---------------------------|-----------------|--|
| São Féli                                  | x do Xingu, Pa | Ama            | azon biome                |                 |  |
| Area property (ha):                       | 77             | 73,470         | Indigenous<br>population: | Parakanã people |  |
| Cleared Area                              |                |                |                           |                 |  |
| 10,437                                    | hectares       | Period clearan | ce: January to            | November 2022   |  |

The Indigenous Territory Apyterewa was second in deforested area between 2018 and 2019 among all the Indigenous Territories in Brazil. A MapBiomas survey requested by Repórter Brasil shows that approximately 98% of the cleared native vegetation of the Indigenous Territory was covered by pasture for cattle raising (1). The area is being occupied illegally since 2007 when the territory was officially recognized by the Federal Government. In 2020, a group of illegal occupants promoted violent protests in the area (2). In 2021, there were some not confirmed news that the Federal Government authorized the reopening of the roads inside the Indigenous Territory to support invaders of the area (3). A recent report from Mongabay includes statements from Parakanã people affirming that the invasion and deforestation of the area increased after the Brazilian elections in October 2022, which confirmed the end of Bolsonaro's government on 31 December 2022 (4).