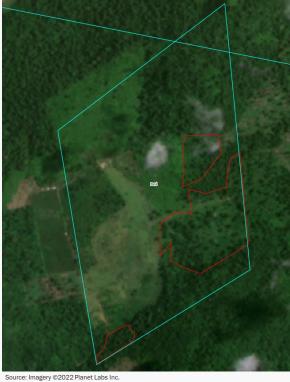

reserve/?mc cid=9d2e135e9d&mc eid=171f2a937d

| Property                                          |                         |                |                                    |                                                                                                                  |  |
|---------------------------------------------------|-------------------------|----------------|------------------------------------|------------------------------------------------------------------------------------------------------------------|--|
| Fazenda Sol Nascente                              |                         |                |                                    |                                                                                                                  |  |
| São Félix do Xing                                 | gu, Pará                |                | Amaz                               | zon biome                                                                                                        |  |
| CAR: PA-1507300-                                  | 185CD59C7D              | FA44CCA8656    | 1FC13FE8257                        |                                                                                                                  |  |
| Area property (ha):                               | 1,953                   | Coordin        | ates property:                     | -52.32493, -5.74904                                                                                              |  |
|                                                   |                         | Cleared        | Area                               |                                                                                                                  |  |
| Coordinates clea                                  | arance:                 |                | -52.31175, -5.76129                |                                                                                                                  |  |
| 129                                               | hectares                | period clea    | Aug t                              | o Oct 2022                                                                                                       |  |
| 8                                                 | fires alerts            | period clea    | and the Aug to                     | 0 001 2022                                                                                                       |  |
| Inside Forest Code's protected areas:             | Yes                     | 20             | ) ha inside declared Legal Reserve |                                                                                                                  |  |
| Type of Ombro<br>vegetation:                      | philous Dense<br>Forest | -              | or Biodiversity servation:         | No                                                                                                               |  |
| Conservation area(s)                              | (overlapping c          | or bordering): | Área de Proteç<br>Parque Nacior    | nature conservation areas:<br>xão Ambiental Triunfo do Xingu,<br>nal da Serra do Pardo, and<br>xivista Rio Xingu |  |
| Indigenous Territories (overlapping or bordering) |                         |                | TI Apyte                           | erewa (Parakanã people)                                                                                          |  |

Imagery: limits of the property (blue) limits of the cleared area (red)

August 2022

Source: Imagery ©2022 Planet Labs Inc.

October 2022

Source: Imagery ©2022 Planet Labs Inc.

|                                                                                                                                            |                                                                                                                                                                        | En                   | viron <u>ment</u>                                                                                                        | tal fines and e    | mbargo <u>es</u>   |                                  |  |  |
|--------------------------------------------------------------------------------------------------------------------------------------------|------------------------------------------------------------------------------------------------------------------------------------------------------------------------|----------------------|--------------------------------------------------------------------------------------------------------------------------|--------------------|--------------------|----------------------------------|--|--|
| Embar                                                                                                                                      | goes: Yes                                                                                                                                                              |                      |                                                                                                                          |                    |                    | tion in Fazenda Sol              |  |  |
| Embar                                                                                                                                      | goes. res                                                                                                                                                              | Nascente             | e in May 2                                                                                                               | 022 (8 ha)         |                    |                                  |  |  |
|                                                                                                                                            |                                                                                                                                                                        |                      |                                                                                                                          | ne for illegal cl  |                    |                                  |  |  |
| Environ                                                                                                                                    | Yes                                                                                                                                                                    |                      | -                                                                                                                        | tion inside the    | -                  | BRL 54,000                       |  |  |
| fine                                                                                                                                       | es:                                                                                                                                                                    | •                    |                                                                                                                          | in May 2022        | (Fazenda Sol       |                                  |  |  |
|                                                                                                                                            |                                                                                                                                                                        | Nascente             | ,                                                                                                                        |                    |                    |                                  |  |  |
|                                                                                                                                            |                                                                                                                                                                        |                      |                                                                                                                          | d other linked     | properties         |                                  |  |  |
| · · · · · · · · · · · · · · · · · · ·                                                                                                      | )wnership:                                                                                                                                                             |                      | Borges Bel                                                                                                               |                    |                    |                                  |  |  |
| Con                                                                                                                                        | npany group:                                                                                                                                                           |                      | . ,                                                                                                                      | / identified       | Vingu (DA): For    | ando Sorro do Podro (20          |  |  |
| Link                                                                                                                                       | ed properties:                                                                                                                                                         | ha)                  | property in                                                                                                              |                    | Alligu (PA). Faze  | enda Serra de Pedra (20          |  |  |
|                                                                                                                                            |                                                                                                                                                                        | 114)                 | Sur                                                                                                                      | oply chain links   | 2                  |                                  |  |  |
| Main                                                                                                                                       | Commodities                                                                                                                                                            |                      |                                                                                                                          |                    | Beef               |                                  |  |  |
|                                                                                                                                            | ed supply chain I                                                                                                                                                      | ink. level of        | •                                                                                                                        |                    |                    |                                  |  |  |
| 1                                                                                                                                          | y, and soy trader,                                                                                                                                                     | •                    |                                                                                                                          | Yes                | Medium             | Marfrig                          |  |  |
|                                                                                                                                            | Main exporters                                                                                                                                                         |                      |                                                                                                                          | ia concumentia     | -1000/1            |                                  |  |  |
|                                                                                                                                            | (municipality)                                                                                                                                                         |                      | Domest                                                                                                                   | ic consumptio      | n - 100%]          |                                  |  |  |
| Soy                                                                                                                                        | Warehouses (5                                                                                                                                                          | 0 km                 | _                                                                                                                        |                    |                    |                                  |  |  |
| 509                                                                                                                                        | radius)                                                                                                                                                                |                      |                                                                                                                          |                    |                    |                                  |  |  |
|                                                                                                                                            |                                                                                                                                                                        | Supply chain links & |                                                                                                                          | -                  |                    |                                  |  |  |
|                                                                                                                                            | details:                                                                                                                                                               |                      |                                                                                                                          |                    |                    |                                  |  |  |
|                                                                                                                                            | Main traders                                                                                                                                                           |                      | Frigol (42%), Marfrig (35%), JBS (10%), Mercúrio Alimentos (5%),                                                         |                    |                    |                                  |  |  |
|                                                                                                                                            | (municipality)                                                                                                                                                         |                      | others (8%)<br>Supplies cattle to 23 different slaughterhouses, including: 5                                             |                    |                    |                                  |  |  |
|                                                                                                                                            | Slaughterhouse                                                                                                                                                         | es                   |                                                                                                                          |                    | -                  | -                                |  |  |
| Beef                                                                                                                                       | (sourcing from                                                                                                                                                         | the                  | owned by JBS (Eldorado do Carajás, Redenção, Santana do<br>Araguaia, Carajás, and Tucumã, all in Pará), and 1 by Marfrig |                    |                    |                                  |  |  |
|                                                                                                                                            | municipality)                                                                                                                                                          |                      | (Tucumã - PA)                                                                                                            |                    |                    |                                  |  |  |
|                                                                                                                                            |                                                                                                                                                                        |                      | Indirectly supplied Marfrig (Tucumã - PA) and Frigol (São Félix do                                                       |                    |                    |                                  |  |  |
|                                                                                                                                            | Supply chain lin                                                                                                                                                       | nks &                | Xingu - PA) in 2019 through the linked property Fazenda Serra de                                                         |                    |                    |                                  |  |  |
|                                                                                                                                            | details:                                                                                                                                                               |                      |                                                                                                                          | ão Félix do Xin    |                    |                                  |  |  |
| Othe                                                                                                                                       | er supply chain lir                                                                                                                                                    | nks and              | _                                                                                                                        |                    |                    |                                  |  |  |
|                                                                                                                                            | details:                                                                                                                                                               |                      |                                                                                                                          |                    |                    |                                  |  |  |
|                                                                                                                                            | General comments                                                                                                                                                       |                      |                                                                                                                          |                    |                    |                                  |  |  |
| The link                                                                                                                                   | ed property, Faze                                                                                                                                                      | enda Serra           | de Pedra (                                                                                                               | São Félix do X     | ingu - PA), was    | identified in a Repórter         |  |  |
|                                                                                                                                            |                                                                                                                                                                        |                      |                                                                                                                          |                    | - · ·              | e report shows cattle being      |  |  |
| transferred from an illegal occupation of the Indigenous Territory Apyterewa to the linked property                                        |                                                                                                                                                                        |                      |                                                                                                                          |                    |                    |                                  |  |  |
| Fazenda Serra da Pedra (São Félix do Xingu - PA). According to Marfrig and Frigol, there were no                                           |                                                                                                                                                                        |                      |                                                                                                                          |                    |                    |                                  |  |  |
| irregularities in this property productivity index (animal/hectare) when they bought cattle from it (2).                                   |                                                                                                                                                                        |                      |                                                                                                                          |                    |                    |                                  |  |  |
|                                                                                                                                            | The environmental Agency of Pará (SEMA-PA) cancelled the CAR declaration of Fazenda Sol Nascente because the property overlaps the Indigenous Territory Apyterewa (3). |                      |                                                                                                                          |                    |                    |                                  |  |  |
|                                                                                                                                            |                                                                                                                                                                        | •                    | 0                                                                                                                        |                    | . ,                |                                  |  |  |
|                                                                                                                                            |                                                                                                                                                                        | or/2020/06/b         | oi-pirata-cria                                                                                                           | ado-em-terra-indig | gena-e-a-conexao-o | com-frigorificos-marfrig-frigol- |  |  |
| <u>mercurio/</u><br>(2) https://reporterbrasil.org.br/2020/06/integra-das-respostas-para-a-reportagem-sobre-gado-criado-em-terra-indigena/ |                                                                                                                                                                        |                      |                                                                                                                          |                    |                    |                                  |  |  |