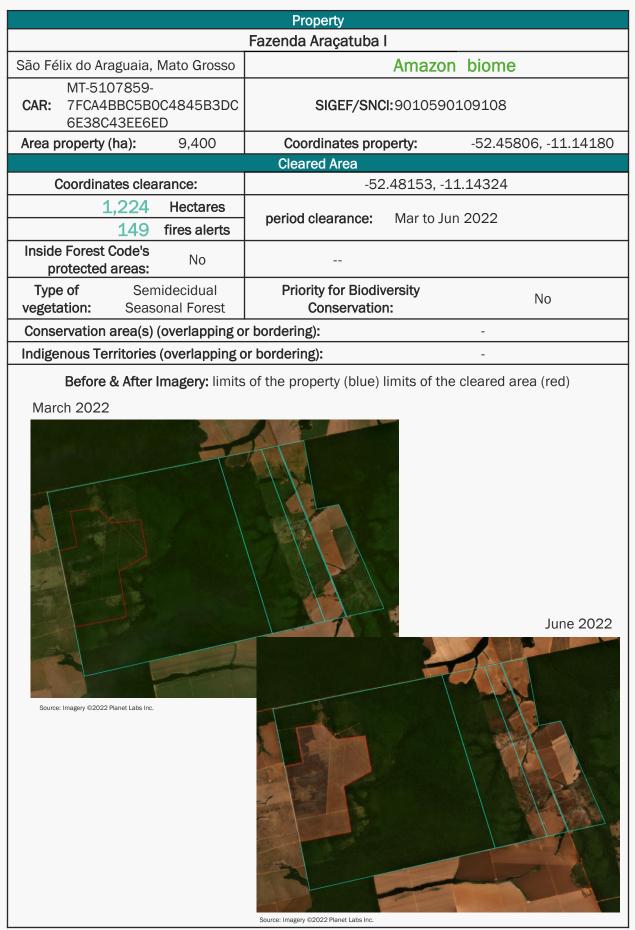

(11) <u>http://www.mightyearth.org/wp-content/uploads/Rapid-Response\_Soy-and-Cattle\_Report-6.pdf</u>

|                                                                                                                                                                                                 |                                         |          | Enviror                                                                                     | nmental fines and                                                      | dembargoes                 |                     |  |  |  |
|-------------------------------------------------------------------------------------------------------------------------------------------------------------------------------------------------|-----------------------------------------|----------|---------------------------------------------------------------------------------------------|------------------------------------------------------------------------|----------------------------|---------------------|--|--|--|
|                                                                                                                                                                                                 |                                         | 2 em     |                                                                                             |                                                                        | e vegetation (unknown ar   | ea) in 2002 and 1   |  |  |  |
| Embar                                                                                                                                                                                           | <b>goes:</b> Yes                        |          | ative vegetation without a                                                                  |                                                                        |                            |                     |  |  |  |
|                                                                                                                                                                                                 |                                         |          |                                                                                             |                                                                        | in 500 ha (2002),          |                     |  |  |  |
| Environ                                                                                                                                                                                         | YAS                                     |          | •                                                                                           | •                                                                      | ion (2002), clearing of    | BRL 51,512,000      |  |  |  |
| l fin                                                                                                                                                                                           | es:                                     |          |                                                                                             |                                                                        | 010), and for productive   |                     |  |  |  |
|                                                                                                                                                                                                 |                                         | activi   |                                                                                             | embargoed area<br>hip and other link                                   |                            |                     |  |  |  |
| (                                                                                                                                                                                               | Ownership:                              | (F       |                                                                                             | o Jacintho Honóri                                                      |                            |                     |  |  |  |
|                                                                                                                                                                                                 | npany group:                            |          |                                                                                             | ompanies found                                                         |                            |                     |  |  |  |
| 001                                                                                                                                                                                             |                                         |          |                                                                                             | -                                                                      | east 3,850 ha. In Parana   | iguara (GO):        |  |  |  |
| Link                                                                                                                                                                                            | ed properties:                          |          |                                                                                             | -                                                                      | n São José do Xingu (MT)   | -                   |  |  |  |
|                                                                                                                                                                                                 |                                         |          | nknown are                                                                                  |                                                                        | 5 ( )                      |                     |  |  |  |
|                                                                                                                                                                                                 |                                         |          |                                                                                             | Supply chain li                                                        |                            |                     |  |  |  |
|                                                                                                                                                                                                 | Commodities                             |          |                                                                                             |                                                                        | Beef and Soy               |                     |  |  |  |
|                                                                                                                                                                                                 | ed supply chai<br>certainty, and s      |          | Yes                                                                                         | Medium /                                                               | JBS, Marfrig, Min          | erva / Amaggi,      |  |  |  |
|                                                                                                                                                                                                 | beef processo                           | -        | 165                                                                                         | Low                                                                    | Bunge, Carg                | ill, Viterra        |  |  |  |
|                                                                                                                                                                                                 | Main exporte                            |          | Vitorro (Q                                                                                  | $\mathbf{O}^{0}(\mathbf{A})$                                           | () Dunga $(60/)$           |                     |  |  |  |
|                                                                                                                                                                                                 | (municipality                           | )        |                                                                                             | 0%), Amaggi (149                                                       |                            |                     |  |  |  |
| Soy                                                                                                                                                                                             | Warehouses                              |          |                                                                                             | 14 silos within a 50km radius from the property: 2 owned by Cargill, 1 |                            |                     |  |  |  |
| 2                                                                                                                                                                                               | (50 km radiu<br>Supply chain            | -        | by Bunge, 1 by Amaggi, and 1 by Viterra (Glencore)                                          |                                                                        |                            |                     |  |  |  |
|                                                                                                                                                                                                 | & details:                              | IIIINS   | -                                                                                           |                                                                        |                            |                     |  |  |  |
|                                                                                                                                                                                                 | Main traders                            |          | JBS (44%), Marfrig (20%), Frigoestrela (12,5%), Minerva (10%), others                       |                                                                        |                            |                     |  |  |  |
|                                                                                                                                                                                                 | (municipality                           | )        | (13,5%)                                                                                     |                                                                        |                            |                     |  |  |  |
|                                                                                                                                                                                                 | Slaughterhou                            | ises     | 10 different slaughterhouses sourced cattle from São Félix do Araguaia                      |                                                                        |                            |                     |  |  |  |
|                                                                                                                                                                                                 | (sourcing from                          |          | (MT) in 2019, e.g.: 3 owned by JBS (Água Boa, Barra do Garças,                              |                                                                        |                            |                     |  |  |  |
| Beef                                                                                                                                                                                            | municipality)                           |          | Confresa, all in MT), 1 by Marfrig (Nova Xavantina - MT), 1 by Minerva (Paranatinga - MT)   |                                                                        |                            |                     |  |  |  |
| Beer                                                                                                                                                                                            |                                         |          | (Paranatinga - MT)<br>In 2018 and 2019, indirectly supplied JBS (Água Boa - MT and Barra do |                                                                        |                            |                     |  |  |  |
|                                                                                                                                                                                                 | Supply chain                            | linko    |                                                                                             |                                                                        | ranatinga - MT), and Marf  |                     |  |  |  |
|                                                                                                                                                                                                 | & details:                              | 111173   |                                                                                             |                                                                        | o Domingos I (Água Boa -   |                     |  |  |  |
|                                                                                                                                                                                                 |                                         |          | supplied JBS (Água Boa - MT) through Fazenda Morada do Sol (Bom<br>Jesus do Araguaia - MT)  |                                                                        |                            |                     |  |  |  |
| Others                                                                                                                                                                                          | upply chain lin                         | (s and   | Jesus do                                                                                    | Alaguala - MT)                                                         |                            |                     |  |  |  |
| other 5                                                                                                                                                                                         | details:                                | .5 and   | -                                                                                           |                                                                        |                            |                     |  |  |  |
|                                                                                                                                                                                                 |                                         |          |                                                                                             | General commo                                                          | ents                       |                     |  |  |  |
| João Jao                                                                                                                                                                                        | cintho Honório                          | da Silv  | /a, Mara Lig                                                                                | gia de Lacerda Ch                                                      | naves Jacintho and Mario   | zan Dantas dos      |  |  |  |
| Santos                                                                                                                                                                                          | are being sued                          | by Iba   | ma since 2                                                                                  | 020 for the defo                                                       | restation of 2,400 hectar  |                     |  |  |  |
| -                                                                                                                                                                                               |                                         |          |                                                                                             |                                                                        | do Xingu - MT) (1)         |                     |  |  |  |
|                                                                                                                                                                                                 |                                         |          |                                                                                             |                                                                        | tate, Fazenda Araçatuba    |                     |  |  |  |
| authorization for deforestation and timber extraction in an area of 975 hectares between February 2022 and February 2027 (reference number 26229509) (2). The authorization covers the reported |                                         |          |                                                                                             |                                                                        |                            |                     |  |  |  |
|                                                                                                                                                                                                 | •                                       | -        |                                                                                             |                                                                        | total of 1,224 hectares cl | -                   |  |  |  |
|                                                                                                                                                                                                 |                                         |          |                                                                                             | -                                                                      |                            |                     |  |  |  |
|                                                                                                                                                                                                 | //www.jusbrasil.co<br>low=true#informa  |          | UCESSOS/516                                                                                 | 0000444/processo-n                                                     | -100XXXX-4520204013605-dd  | D-UTUL ?UNIOCK-CNJ- |  |  |  |
|                                                                                                                                                                                                 | 1/1000000000000000000000000000000000000 | mat days | ×/#/                                                                                        |                                                                        |                            |                     |  |  |  |