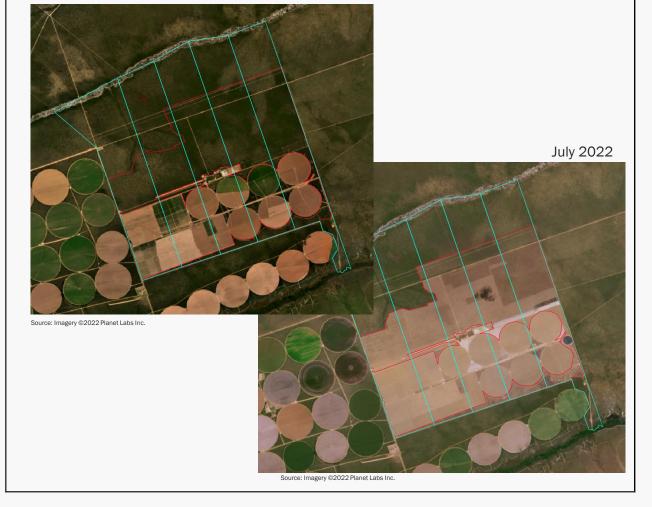

### Before & After Imagery: limits of the property (blue) limits of the cleared area (red)

### February 2022

July 2022

|                                            |                                                  |                               |               | Environmer                                                                                                                                                                                                     | ntal fines and em | ıbargoes                                 |                                                                                              |  |
|--------------------------------------------|--------------------------------------------------|-------------------------------|---------------|----------------------------------------------------------------------------------------------------------------------------------------------------------------------------------------------------------------|-------------------|------------------------------------------|----------------------------------------------------------------------------------------------|--|
| Embarg                                     | goes:                                            | No                            | -             |                                                                                                                                                                                                                |                   |                                          |                                                                                              |  |
|                                            | Environmental No -                               |                               |               |                                                                                                                                                                                                                |                   | -                                        |                                                                                              |  |
|                                            |                                                  |                               | (             | Ownership a                                                                                                                                                                                                    | nd other linked p | properties                               |                                                                                              |  |
| Ownership: Indiana Aga                     |                                                  |                               |               | ropecuária (                                                                                                                                                                                                   | (former owner wa  | as Fábrica da Pedi                       | ra - Fiação e Tecelagem)                                                                     |  |
| Cor                                        | Company group: Indiana Ag  Jonathan L            |                               |               |                                                                                                                                                                                                                | is owned by Anto  | nio Airton Lazarot                       | to, José Altair Lazarotto and                                                                |  |
| Linked properties: ha), Fazen<br>Santa Ana |                                                  |                               |               | da União II (<br>I, II, III (2,35                                                                                                                                                                              | 4,790 ha). In So  | rriso (MT): Fazend<br>do Rio Verde (MT): | n (MT): Fazenda União (4,730<br>a Sossego II (530 ha), Fazenda<br>Fazenda Lazarotto (unknown |  |
|                                            |                                                  |                               |               | Su                                                                                                                                                                                                             | pply chain links  |                                          |                                                                                              |  |
| Maii                                       | n Comm                                           | nodities                      |               | Soy                                                                                                                                                                                                            |                   |                                          |                                                                                              |  |
| Confirmed soy trade                        |                                                  | / chain link, le<br>processor | evel of certa | inty, and                                                                                                                                                                                                      | Yes               | Medium                                   | ADM, Amaggi, Bunge,<br>Cofco, JBS                                                            |  |
|                                            | Main                                             | exporters (mi                 | unicipality)  | ADM (36%), Cofco (18%), Bunge (2%), [44% Domestic Consumption]                                                                                                                                                 |                   |                                          |                                                                                              |  |
|                                            | Warel                                            | nouses (50 ki                 | m radius)     | 118 silos, e.g.: 5 owned by SLC Agrícola, 3 by Bunge, 1 by Cargill                                                                                                                                             |                   |                                          |                                                                                              |  |
| Soy                                        | Suppl                                            | y chain links                 | & details:    | In 2019, a linked property (Fazenda Sossego, in Sorriso - MT) supplied soy to ADM, Amaggi, Bunge and Cofco, and another linked property (Fazenda Lazarotto, in Lucas do Rio Verde - MT), supplied soy to Cofco |                   |                                          |                                                                                              |  |
|                                            | Main                                             | traders (mun                  | icipality)    | No data                                                                                                                                                                                                        |                   |                                          |                                                                                              |  |
| Beef                                       | Slaughterhouses (sourcing from the municipality) |                               |               | São Desidério (BA) supplied cattle to 24 slaughterhouses, e.g.: 1 owned by JBS (Itapetinga - BA)                                                                                                               |                   |                                          |                                                                                              |  |
|                                            | Supply chain links & details:                    |                               |               | A linked farm, Fazenda Marape in Lucas do Rio Verde (MT) is an indirect supplier to JBS (Diamantino - MT) through Fazenda Bragança (Lucas do Rio Verde - MT)                                                   |                   |                                          |                                                                                              |  |
| Others                                     | supply c                                         | hain links an                 | d details:    | -                                                                                                                                                                                                              |                   |                                          |                                                                                              |  |