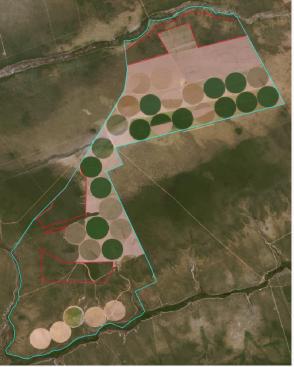

Before & After Imagery: limits of the property (blue) limits of the cleared area (red)

|                                                                                                                                                                                                                                                                                                                                                                                                                                                                                                                                                                                                                                                                                                                                                                                                                                                                                                                                                                                                                                 |                                 |                                |                                                                                | Environmei                                                                                                                                                                                                                                                                                                                                                                               | ntai fines and em                                                                   | ibargoes                                                                                                                                                                                          |                                    |                                                                  |
|---------------------------------------------------------------------------------------------------------------------------------------------------------------------------------------------------------------------------------------------------------------------------------------------------------------------------------------------------------------------------------------------------------------------------------------------------------------------------------------------------------------------------------------------------------------------------------------------------------------------------------------------------------------------------------------------------------------------------------------------------------------------------------------------------------------------------------------------------------------------------------------------------------------------------------------------------------------------------------------------------------------------------------|---------------------------------|--------------------------------|--------------------------------------------------------------------------------|------------------------------------------------------------------------------------------------------------------------------------------------------------------------------------------------------------------------------------------------------------------------------------------------------------------------------------------------------------------------------------------|-------------------------------------------------------------------------------------|---------------------------------------------------------------------------------------------------------------------------------------------------------------------------------------------------|------------------------------------|------------------------------------------------------------------|
| Embar                                                                                                                                                                                                                                                                                                                                                                                                                                                                                                                                                                                                                                                                                                                                                                                                                                                                                                                                                                                                                           | goes: No                        | -                              |                                                                                |                                                                                                                                                                                                                                                                                                                                                                                          |                                                                                     |                                                                                                                                                                                                   |                                    |                                                                  |
| Environi<br>fine                                                                                                                                                                                                                                                                                                                                                                                                                                                                                                                                                                                                                                                                                                                                                                                                                                                                                                                                                                                                                | Yes                             | wit<br>(BA<br>Oth<br>act<br>Ba | hout the pro<br>a) for activitioner 16 fines<br>ivities witho<br>rreiras (BA), | per authoriza<br>es in embarg<br>in linked pro<br>ut authorizat<br>Formosa do                                                                                                                                                                                                                                                                                                            | ation in 2016 and<br>goed areas (unkno<br>perties for defore<br>tion and for activi | for polluting activit<br>d 2022; 1 fine in Ja<br>own property) in 20<br>estation and pollution<br>ties in embargoed<br>uís Eduardo Magall<br>2008 and 2018                                        | aborandi<br>108.<br>ng<br>areas in | BRL 5,649,100                                                    |
|                                                                                                                                                                                                                                                                                                                                                                                                                                                                                                                                                                                                                                                                                                                                                                                                                                                                                                                                                                                                                                 |                                 |                                |                                                                                | Ownership a                                                                                                                                                                                                                                                                                                                                                                              | nd other linked p                                                                   | properties                                                                                                                                                                                        |                                    |                                                                  |
| Ov                                                                                                                                                                                                                                                                                                                                                                                                                                                                                                                                                                                                                                                                                                                                                                                                                                                                                                                                                                                                                              | vnership:                       | Da                             | niel Francios                                                                  | si                                                                                                                                                                                                                                                                                                                                                                                       |                                                                                     |                                                                                                                                                                                                   |                                    |                                                                  |
| Com                                                                                                                                                                                                                                                                                                                                                                                                                                                                                                                                                                                                                                                                                                                                                                                                                                                                                                                                                                                                                             | pany group:                     |                                |                                                                                | nciosi, Franci<br>onfinamento                                                                                                                                                                                                                                                                                                                                                            |                                                                                     | s, Santa Fé Agroneg                                                                                                                                                                               | ócios e P                          | articipações, Algodoeira                                         |
| 23 other properties totaling at least 45,000 hectares. In Jaborandi (BA): Santo Ex (unknown area), Fazenda Jatobá (unknown area). In São Desidério (BA): Fazenda I and II (1,000 ha), Fazenda Santa Rosa (400 ha), Fazenda São Francisco (unkno Fazenda Santa Lúcia (unknown area). In Luís Eduardo Magalhães (BA): Fazenda V (1,690 ha), Fazenda Seis Irmãos (1,000 ha), Fazenda São Vicente (320 ha). In Ba Fazenda Dona Gilda (720 ha), Fazenda Chapada Verde and Cotton (630 ha), Fazenda Dona Gilda (720 ha), Fazenda Chapada Verde and Cotton (630 ha), Fazenda Chapada Verde and Cotton (630 ha), Fazenda Chapada Verde and Cotton (630 ha), Fazenda Rio Limpo (2,400 ha), Fazenda Santo Antonio (3,900 ha), Fazenda Santa Rita (2,800 Rio Limpo (2,540 ha), Fazenda Rio Branco (1,480 ha), Fazenda Novo Horizonte (3 Fazenda Marimba (930 ha), Fazenda Lagoa (1,500 ha). In Formosa do Rio Preto Santa Maria (13,000 ha), Fazenda São José (3,900 ha), Fazenda Piratini (3,700 Domingos (GO): Fazenda Guanambi (500 ha) |                                 |                                |                                                                                |                                                                                                                                                                                                                                                                                                                                                                                          |                                                                                     | Fazenda Vereda Tropica<br>to (unknown area),<br>Fazenda Vale Verde<br>ha). In Barreiras (BA):<br>ha), Fazenda Campo<br>ita (2,800 ha), Fazenda<br>orizonte (3,000 ha),<br>kio Preto (BA): Fazenda |                                    |                                                                  |
|                                                                                                                                                                                                                                                                                                                                                                                                                                                                                                                                                                                                                                                                                                                                                                                                                                                                                                                                                                                                                                 |                                 |                                | g = ( ,                                                                        |                                                                                                                                                                                                                                                                                                                                                                                          | upply chain links                                                                   | ,                                                                                                                                                                                                 |                                    |                                                                  |
| Mai                                                                                                                                                                                                                                                                                                                                                                                                                                                                                                                                                                                                                                                                                                                                                                                                                                                                                                                                                                                                                             | n Commodities                   |                                |                                                                                |                                                                                                                                                                                                                                                                                                                                                                                          |                                                                                     | Soy                                                                                                                                                                                               |                                    |                                                                  |
|                                                                                                                                                                                                                                                                                                                                                                                                                                                                                                                                                                                                                                                                                                                                                                                                                                                                                                                                                                                                                                 | I supply chain lin              | ık, le                         | vel of certair                                                                 | nty, and soy                                                                                                                                                                                                                                                                                                                                                                             | Yes                                                                                 | Medium                                                                                                                                                                                            |                                    | Bunge                                                            |
|                                                                                                                                                                                                                                                                                                                                                                                                                                                                                                                                                                                                                                                                                                                                                                                                                                                                                                                                                                                                                                 | Main exporters                  | (mu                            | nicipality)                                                                    | ADM (36%), Cofco (18%), Bunge (2%), [44% Domestic Consumption]                                                                                                                                                                                                                                                                                                                           |                                                                                     |                                                                                                                                                                                                   |                                    |                                                                  |
|                                                                                                                                                                                                                                                                                                                                                                                                                                                                                                                                                                                                                                                                                                                                                                                                                                                                                                                                                                                                                                 | Warehouses (5                   | 0 kn                           | n radius)                                                                      | 22 silos, e.g.: 2 owned by Grupo Mizote, 1 by Olam Agrícola                                                                                                                                                                                                                                                                                                                              |                                                                                     |                                                                                                                                                                                                   |                                    |                                                                  |
| Soy                                                                                                                                                                                                                                                                                                                                                                                                                                                                                                                                                                                                                                                                                                                                                                                                                                                                                                                                                                                                                             | Supply chain li                 | nks &                          | & details:                                                                     | The property under alert had soy cultivation in 2021, deforestation is potentially linked to the expansion of the property's soy planted area. Four linked properties are in the audit process for RTRS certification requested by Bunge: in Jaborandi (BA) - Fazenda Jatobá and Fazenda Santo Expedito - and in São Desidério (BA) - Fazenda Santa Lúcia and Fazenda São Francisco (1). |                                                                                     |                                                                                                                                                                                                   |                                    |                                                                  |
|                                                                                                                                                                                                                                                                                                                                                                                                                                                                                                                                                                                                                                                                                                                                                                                                                                                                                                                                                                                                                                 | Main traders (r                 | muni                           | cipality)                                                                      | No data                                                                                                                                                                                                                                                                                                                                                                                  |                                                                                     |                                                                                                                                                                                                   |                                    |                                                                  |
| Beef                                                                                                                                                                                                                                                                                                                                                                                                                                                                                                                                                                                                                                                                                                                                                                                                                                                                                                                                                                                                                            | Slaughterhous<br>from the munic | ,                              | _                                                                              | São Desido<br>(Itapetinga                                                                                                                                                                                                                                                                                                                                                                |                                                                                     | d cattle to 24 slaug                                                                                                                                                                              | hterhous                           | es, e.g.: 1 owned by JBS                                         |
|                                                                                                                                                                                                                                                                                                                                                                                                                                                                                                                                                                                                                                                                                                                                                                                                                                                                                                                                                                                                                                 | Supply chain li                 | nks 8                          | & details:                                                                     | -                                                                                                                                                                                                                                                                                                                                                                                        |                                                                                     |                                                                                                                                                                                                   |                                    |                                                                  |
| Other                                                                                                                                                                                                                                                                                                                                                                                                                                                                                                                                                                                                                                                                                                                                                                                                                                                                                                                                                                                                                           | supply chain link               | s an                           | d details:                                                                     |                                                                                                                                                                                                                                                                                                                                                                                          | Agronegócios, Sai<br>a, Confinamento                                                |                                                                                                                                                                                                   | s e Partic                         | ipações, Algodoeira                                              |
|                                                                                                                                                                                                                                                                                                                                                                                                                                                                                                                                                                                                                                                                                                                                                                                                                                                                                                                                                                                                                                 |                                 |                                |                                                                                |                                                                                                                                                                                                                                                                                                                                                                                          | neral comments                                                                      |                                                                                                                                                                                                   |                                    |                                                                  |
| the linked                                                                                                                                                                                                                                                                                                                                                                                                                                                                                                                                                                                                                                                                                                                                                                                                                                                                                                                                                                                                                      | company to the                  | prop                           | erty, Agrope                                                                   | a Boa Vista (<br>cuária Grand                                                                                                                                                                                                                                                                                                                                                            | (SP), is active in d<br>le Leste, accesse                                           | coffee production ir<br>ed bank financial su                                                                                                                                                      | pport for                          | There is a mention the implementing 400 l<br>SIGEF database (20: |

Before & After Imagery: limits of the property (blue) limits of the cleared area (red)

July 2022

Source: Imagery ©2022 Planet Labs Inc. Source: Imagery ©2022 Planet Labs

| Embar               | goes:     | Yes                         | 1 embargo for environmental impacts in the property's irrigation system reservoir, in 2016                                                                                                                                                                                                                                    |                                                                                                                                                                                                                                   |                   |                     |                                                               |
|---------------------|-----------|-----------------------------|-------------------------------------------------------------------------------------------------------------------------------------------------------------------------------------------------------------------------------------------------------------------------------------------------------------------------------|-----------------------------------------------------------------------------------------------------------------------------------------------------------------------------------------------------------------------------------|-------------------|---------------------|---------------------------------------------------------------|
| Environr<br>fine    |           | Yes                         | 2 environmental fines linked to the property: 1 for building a water reservoir without proper authorization in 2016; 1 for airport operation without proper authorization in 2016. 1 other environmental fine linked to Jair Donabel for activities in an embargoed area in São Desidério (BA) in an unknown property in 2015 |                                                                                                                                                                                                                                   |                   |                     |                                                               |
|                     |           |                             |                                                                                                                                                                                                                                                                                                                               | Ownership ar                                                                                                                                                                                                                      | nd other linked p | properties          |                                                               |
|                     | Owners    | hip:                        | Algodoeira                                                                                                                                                                                                                                                                                                                    | a São Luiz (fo                                                                                                                                                                                                                    | rmerly owned by   | y Terra Norte Empr  | reendimentos)                                                 |
| Co                  | mpany į   | group:                      | Algodoeira                                                                                                                                                                                                                                                                                                                    | a São Luiz (o                                                                                                                                                                                                                     | wned by Luiz Cas  | stelan, Robson Cas  | stelan and Jair Donadel)                                      |
| Lini                | ked prop  | perties:                    | No other p                                                                                                                                                                                                                                                                                                                    | property foun                                                                                                                                                                                                                     | d                 |                     |                                                               |
|                     |           |                             |                                                                                                                                                                                                                                                                                                                               | Su                                                                                                                                                                                                                                | pply chain links  |                     |                                                               |
| Mai                 | n Comm    | nodities                    |                                                                                                                                                                                                                                                                                                                               | Beef and Soy                                                                                                                                                                                                                      |                   |                     |                                                               |
| Confirmed trader/be |           |                             | nk, level of certa                                                                                                                                                                                                                                                                                                            | inty, and soy                                                                                                                                                                                                                     | Yes               | Medium              | Bunge, Cargill                                                |
| Comp                | anies' re | eplies                      |                                                                                                                                                                                                                                                                                                                               | the report, w                                                                                                                                                                                                                     |                   |                     | that "out of the seven farms<br>vo, which we have evidence of |
|                     | Main      | exporters                   | (municipality)                                                                                                                                                                                                                                                                                                                | ADM (36%), Cofco (18%), Bunge (2%), [44% Domestic Consumption]                                                                                                                                                                    |                   |                     |                                                               |
|                     | Wareh     | ouses (5                    | 0 km radius)                                                                                                                                                                                                                                                                                                                  | 12 silos, e.g.: 1 owned by Grupo Mizote, 1 by Agrícola Xingu                                                                                                                                                                      |                   |                     |                                                               |
| Soy                 | Supply    | y chain li                  | nks & details:                                                                                                                                                                                                                                                                                                                | The property under alert had soy cultivation in 2021, deforestation is potentially linked to the expansion of the property's soy planted area. A linked property, Fazenda Guarani (São Desidério - BA) supplied Cargill and Bunge |                   |                     |                                                               |
|                     | Main t    | raders (r                   | nunicipality)                                                                                                                                                                                                                                                                                                                 | No data                                                                                                                                                                                                                           |                   |                     |                                                               |
| Beef                |           | <b>nterhous</b><br>he munic | es (sourcing<br>cipality)                                                                                                                                                                                                                                                                                                     | São Desido<br>JBS (Itapet                                                                                                                                                                                                         |                   | d cattle to 24 slau | ghterhouses, e.g.: 1 owned by                                 |
|                     | Supply    | y chain li                  | nks & details:                                                                                                                                                                                                                                                                                                                | Cattle prod                                                                                                                                                                                                                       | duction, but no c | lose links to slaug | hterhouses (1st and 2nd tiers)                                |
| Other               | supply c  | hain link                   | s and details:                                                                                                                                                                                                                                                                                                                | -                                                                                                                                                                                                                                 |                   |                     |                                                               |
|                     |           |                             |                                                                                                                                                                                                                                                                                                                               | Gov                                                                                                                                                                                                                               | neral comments    |                     |                                                               |