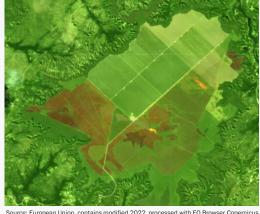

|                                          | Property                               |                                      |                      |  |  |
|------------------------------------------|----------------------------------------|--------------------------------------|----------------------|--|--|
|                                          | ia                                     |                                      |                      |  |  |
| São Desidéi                              | rio, Bahia                             | Cerrado                              | biome                |  |  |
| CAR: BA-2928901-45581062DE               | 3154918B641061D90FAE07D                | SIGEF/SNCI:                          | 3040260361530        |  |  |
| Area property (ha):                      | 11,566                                 | Coordinates property:                | -45.14263, -13.04204 |  |  |
|                                          | Cleared Area                           |                                      |                      |  |  |
| Coordinates clearance:                   | -4                                     | -45.14907, -13.03013                 |                      |  |  |
| 1,748 hectar                             |                                        | period clearance: April to July 2022 |                      |  |  |
| 148 fires ale                            | period clearance:                      | April to July 20                     | 22                   |  |  |
| Inside Forest Code's No protected areas: |                                        |                                      |                      |  |  |
| Type of Forested Savan vegetation:       | na <b>Priority for Biodiversity Co</b> | nservation:                          | Extremely high       |  |  |
| Conservation area(s) (overlapp           | ing or bordering):                     |                                      | -                    |  |  |
| Indigenous Territories (overlapp         | ing or bordering):                     |                                      | -                    |  |  |

Before & After Imagery: limits of the property (blue) limits of the cleared area (red)

July 2022

Source: Imagery ©2022 Planet Labs Inc. Source: Imagery ©2022 Planet Labs

| Embar               | goes:     | Yes                         | 1 embargo for environmental impacts in the property's irrigation system reservoir, in 2016                                                                                                                                                                                                                                    |                                                                                                                                                                                                                                   |                   |                     |                                                               |
|---------------------|-----------|-----------------------------|-------------------------------------------------------------------------------------------------------------------------------------------------------------------------------------------------------------------------------------------------------------------------------------------------------------------------------|-----------------------------------------------------------------------------------------------------------------------------------------------------------------------------------------------------------------------------------|-------------------|---------------------|---------------------------------------------------------------|
| Environr<br>fine    |           | Yes                         | 2 environmental fines linked to the property: 1 for building a water reservoir without proper authorization in 2016; 1 for airport operation without proper authorization in 2016. 1 other environmental fine linked to Jair Donabel for activities in an embargoed area in São Desidério (BA) in an unknown property in 2015 |                                                                                                                                                                                                                                   |                   |                     |                                                               |
|                     |           |                             |                                                                                                                                                                                                                                                                                                                               | Ownership ar                                                                                                                                                                                                                      | nd other linked p | properties          |                                                               |
|                     | Owners    | hip:                        | Algodoeira                                                                                                                                                                                                                                                                                                                    | a São Luiz (fo                                                                                                                                                                                                                    | rmerly owned by   | y Terra Norte Empr  | reendimentos)                                                 |
| Co                  | mpany į   | group:                      | Algodoeira                                                                                                                                                                                                                                                                                                                    | a São Luiz (o                                                                                                                                                                                                                     | wned by Luiz Cas  | stelan, Robson Cas  | stelan and Jair Donadel)                                      |
| Lini                | ked prop  | perties:                    | No other p                                                                                                                                                                                                                                                                                                                    | property foun                                                                                                                                                                                                                     | d                 |                     |                                                               |
|                     |           |                             |                                                                                                                                                                                                                                                                                                                               | Su                                                                                                                                                                                                                                | pply chain links  |                     |                                                               |
| Mai                 | n Comm    | nodities                    |                                                                                                                                                                                                                                                                                                                               | Beef and Soy                                                                                                                                                                                                                      |                   |                     |                                                               |
| Confirmed trader/be |           |                             | nk, level of certa                                                                                                                                                                                                                                                                                                            | inty, and soy                                                                                                                                                                                                                     | Yes               | Medium              | Bunge, Cargill                                                |
| Comp                | anies' re | eplies                      |                                                                                                                                                                                                                                                                                                                               | the report, w                                                                                                                                                                                                                     |                   |                     | that "out of the seven farms<br>vo, which we have evidence of |
|                     | Main      | exporters                   | (municipality)                                                                                                                                                                                                                                                                                                                | ADM (36%), Cofco (18%), Bunge (2%), [44% Domestic Consumption]                                                                                                                                                                    |                   |                     |                                                               |
|                     | Wareh     | ouses (5                    | 0 km radius)                                                                                                                                                                                                                                                                                                                  | 12 silos, e.g.: 1 owned by Grupo Mizote, 1 by Agrícola Xingu                                                                                                                                                                      |                   |                     |                                                               |
| Soy                 | Supply    | y chain li                  | nks & details:                                                                                                                                                                                                                                                                                                                | The property under alert had soy cultivation in 2021, deforestation is potentially linked to the expansion of the property's soy planted area. A linked property, Fazenda Guarani (São Desidério - BA) supplied Cargill and Bunge |                   |                     |                                                               |
|                     | Main t    | raders (r                   | nunicipality)                                                                                                                                                                                                                                                                                                                 | No data                                                                                                                                                                                                                           |                   |                     |                                                               |
| Beef                |           | <b>nterhous</b><br>he munic | es (sourcing<br>cipality)                                                                                                                                                                                                                                                                                                     | São Desido<br>JBS (Itapet                                                                                                                                                                                                         |                   | d cattle to 24 slau | ghterhouses, e.g.: 1 owned by                                 |
|                     | Supply    | y chain li                  | nks & details:                                                                                                                                                                                                                                                                                                                | Cattle prod                                                                                                                                                                                                                       | duction, but no c | lose links to slaug | hterhouses (1st and 2nd tiers)                                |
| Other               | supply c  | hain link                   | s and details:                                                                                                                                                                                                                                                                                                                | -                                                                                                                                                                                                                                 |                   |                     |                                                               |
|                     |           |                             |                                                                                                                                                                                                                                                                                                                               | Gov                                                                                                                                                                                                                               | neral comments    |                     |                                                               |