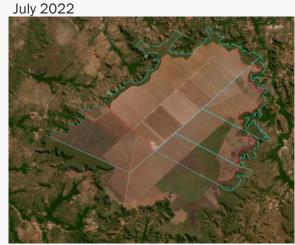

|                                          | Property                               |                                      |                      |  |  |
|------------------------------------------|----------------------------------------|--------------------------------------|----------------------|--|--|
|                                          | ia                                     |                                      |                      |  |  |
| São Desidéi                              | rio, Bahia                             | Cerrado                              | biome                |  |  |
| CAR: BA-2928901-45581062DE               | 3154918B641061D90FAE07D                | SIGEF/SNCI:                          | 3040260361530        |  |  |
| Area property (ha):                      | 11,566                                 | Coordinates property:                | -45.14263, -13.04204 |  |  |
|                                          | Cleared Area                           |                                      |                      |  |  |
| Coordinates clearance:                   | -4                                     | -45.14907, -13.03013                 |                      |  |  |
| 1,748 hectar                             |                                        | period clearance: April to July 2022 |                      |  |  |
| 148 fires ale                            | period clearance:                      | April to July 20                     | 22                   |  |  |
| Inside Forest Code's No protected areas: |                                        |                                      |                      |  |  |
| Type of Forested Savan vegetation:       | na <b>Priority for Biodiversity Co</b> | nservation:                          | Extremely high       |  |  |
| Conservation area(s) (overlapp           | ing or bordering):                     |                                      | -                    |  |  |
| Indigenous Territories (overlapp         | ing or bordering):                     |                                      | -                    |  |  |

Before & After Imagery: limits of the property (blue) limits of the cleared area (red)

July 2022

Source: Imagery ©2022 Planet Labs Inc. Source: Imagery ©2022 Planet Labs

| Embar               | goes:     | Yes                         | 1 embargo for environmental impacts in the property's irrigation system reservoir, in 2016                                                                                                                                                                                                                                    |                                                                                                                                                                                                                                   |                   |                     |                                                               |
|---------------------|-----------|-----------------------------|-------------------------------------------------------------------------------------------------------------------------------------------------------------------------------------------------------------------------------------------------------------------------------------------------------------------------------|-----------------------------------------------------------------------------------------------------------------------------------------------------------------------------------------------------------------------------------|-------------------|---------------------|---------------------------------------------------------------|
| Environr<br>fine    |           | Yes                         | 2 environmental fines linked to the property: 1 for building a water reservoir without proper authorization in 2016; 1 for airport operation without proper authorization in 2016. 1 other environmental fine linked to Jair Donabel for activities in an embargoed area in São Desidério (BA) in an unknown property in 2015 |                                                                                                                                                                                                                                   |                   |                     |                                                               |
|                     |           |                             |                                                                                                                                                                                                                                                                                                                               | Ownership ar                                                                                                                                                                                                                      | nd other linked p | properties          |                                                               |
|                     | Owners    | hip:                        | Algodoeira                                                                                                                                                                                                                                                                                                                    | a São Luiz (fo                                                                                                                                                                                                                    | rmerly owned by   | y Terra Norte Empr  | reendimentos)                                                 |
| Co                  | mpany į   | group:                      | Algodoeira                                                                                                                                                                                                                                                                                                                    | a São Luiz (o                                                                                                                                                                                                                     | wned by Luiz Cas  | stelan, Robson Cas  | stelan and Jair Donadel)                                      |
| Lini                | ked prop  | perties:                    | No other p                                                                                                                                                                                                                                                                                                                    | property foun                                                                                                                                                                                                                     | d                 |                     |                                                               |
|                     |           |                             |                                                                                                                                                                                                                                                                                                                               | Su                                                                                                                                                                                                                                | pply chain links  |                     |                                                               |
| Mai                 | n Comm    | nodities                    |                                                                                                                                                                                                                                                                                                                               | Beef and Soy                                                                                                                                                                                                                      |                   |                     |                                                               |
| Confirmed trader/be |           |                             | nk, level of certa                                                                                                                                                                                                                                                                                                            | inty, and soy                                                                                                                                                                                                                     | Yes               | Medium              | Bunge, Cargill                                                |
| Comp                | anies' re | eplies                      |                                                                                                                                                                                                                                                                                                                               | the report, w                                                                                                                                                                                                                     |                   |                     | that "out of the seven farms<br>vo, which we have evidence of |
|                     | Main      | exporters                   | (municipality)                                                                                                                                                                                                                                                                                                                | ADM (36%), Cofco (18%), Bunge (2%), [44% Domestic Consumption]                                                                                                                                                                    |                   |                     |                                                               |
|                     | Wareh     | ouses (5                    | 0 km radius)                                                                                                                                                                                                                                                                                                                  | 12 silos, e.g.: 1 owned by Grupo Mizote, 1 by Agrícola Xingu                                                                                                                                                                      |                   |                     |                                                               |
| Soy                 | Supply    | y chain li                  | nks & details:                                                                                                                                                                                                                                                                                                                | The property under alert had soy cultivation in 2021, deforestation is potentially linked to the expansion of the property's soy planted area. A linked property, Fazenda Guarani (São Desidério - BA) supplied Cargill and Bunge |                   |                     |                                                               |
|                     | Main t    | raders (r                   | nunicipality)                                                                                                                                                                                                                                                                                                                 | No data                                                                                                                                                                                                                           |                   |                     |                                                               |
| Beef                |           | <b>nterhous</b><br>he munic | es (sourcing<br>cipality)                                                                                                                                                                                                                                                                                                     | São Desido<br>JBS (Itapet                                                                                                                                                                                                         |                   | d cattle to 24 slau | ghterhouses, e.g.: 1 owned by                                 |
|                     | Supply    | y chain li                  | nks & details:                                                                                                                                                                                                                                                                                                                | Cattle prod                                                                                                                                                                                                                       | duction, but no c | lose links to slaug | hterhouses (1st and 2nd tiers)                                |
| Other               | supply c  | hain link                   | s and details:                                                                                                                                                                                                                                                                                                                | -                                                                                                                                                                                                                                 |                   |                     |                                                               |
|                     |           |                             |                                                                                                                                                                                                                                                                                                                               | Gov                                                                                                                                                                                                                               | neral comments    |                     |                                                               |