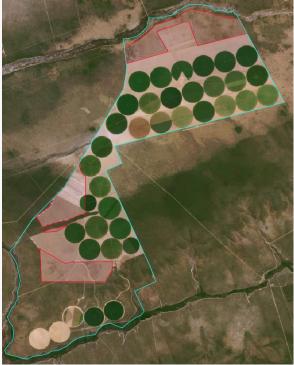

The RDM report of September 2022 presents **seven new cases** linking recent deforestation to soy traders' and beef processors' supply chains. The seven new cases include the reporting of a total of **16,598 hectares of native vegetation clearance and 422 fire alerts mainly in the Cerrado biome** (only one case is in the Amazon biome). Among the reported clearance of native vegetation, around 3,530 hectares are in areas with 'extremely high' priority for biodiversity conservation, and around 800 hectares fall in areas declared as the properties' Legal Reserves, mandatory preservation areas according to the Brazilian Forest Code.

This report includes deforestation events until July 2022. The next RDM report will include deforestation cases linked to one of the largest fire seasons in Amazon, started in August 2022.