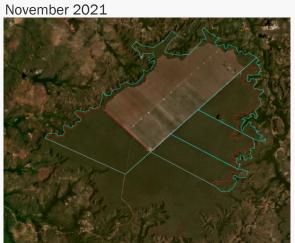

|                                          | Property                               |                                      |                      |  |  |
|------------------------------------------|----------------------------------------|--------------------------------------|----------------------|--|--|
|                                          | ia                                     |                                      |                      |  |  |
| São Desidéi                              | rio, Bahia                             | Cerrado                              | biome                |  |  |
| CAR: BA-2928901-45581062DE               | 3154918B641061D90FAE07D                | SIGEF/SNCI:                          | 3040260361530        |  |  |
| Area property (ha):                      | 11,566                                 | Coordinates property:                | -45.14263, -13.04204 |  |  |
|                                          | Cleared Area                           |                                      |                      |  |  |
| Coordinates clearance:                   | -4                                     | -45.14907, -13.03013                 |                      |  |  |
| 1,748 hectar                             |                                        | period clearance: April to July 2022 |                      |  |  |
| 148 fires ale                            | period clearance:                      | April to July 20                     | 22                   |  |  |
| Inside Forest Code's No protected areas: |                                        |                                      |                      |  |  |
| Type of Forested Savan vegetation:       | na <b>Priority for Biodiversity Co</b> | nservation:                          | Extremely high       |  |  |
| Conservation area(s) (overlapp           | ing or bordering):                     |                                      | -                    |  |  |
| Indigenous Territories (overlapp         | ing or bordering):                     |                                      | -                    |  |  |

Before & After Imagery: limits of the property (blue) limits of the cleared area (red)

July 2022

Source: Imagery ©2022 Planet Labs Inc. Source: Imagery ©2022 Planet Labs

| Embar               | goes:     | Yes                         | 1 embargo for environmental impacts in the property's irrigation system reservoir, in 2016                                                                                                                                                                                                                                    |                                                                                                                                                                                                                                   |                   |                     |                                                               |
|---------------------|-----------|-----------------------------|-------------------------------------------------------------------------------------------------------------------------------------------------------------------------------------------------------------------------------------------------------------------------------------------------------------------------------|-----------------------------------------------------------------------------------------------------------------------------------------------------------------------------------------------------------------------------------|-------------------|---------------------|---------------------------------------------------------------|
| Environr<br>fine    |           | Yes                         | 2 environmental fines linked to the property: 1 for building a water reservoir without proper authorization in 2016; 1 for airport operation without proper authorization in 2016. 1 other environmental fine linked to Jair Donabel for activities in an embargoed area in São Desidério (BA) in an unknown property in 2015 |                                                                                                                                                                                                                                   |                   |                     |                                                               |
|                     |           |                             |                                                                                                                                                                                                                                                                                                                               | Ownership ar                                                                                                                                                                                                                      | nd other linked p | properties          |                                                               |
|                     | Owners    | hip:                        | Algodoeira                                                                                                                                                                                                                                                                                                                    | a São Luiz (fo                                                                                                                                                                                                                    | rmerly owned by   | y Terra Norte Empr  | reendimentos)                                                 |
| Co                  | mpany į   | group:                      | Algodoeira                                                                                                                                                                                                                                                                                                                    | a São Luiz (o                                                                                                                                                                                                                     | wned by Luiz Cas  | stelan, Robson Cas  | stelan and Jair Donadel)                                      |
| Lini                | ked prop  | perties:                    | No other p                                                                                                                                                                                                                                                                                                                    | property foun                                                                                                                                                                                                                     | d                 |                     |                                                               |
|                     |           |                             |                                                                                                                                                                                                                                                                                                                               | Su                                                                                                                                                                                                                                | pply chain links  |                     |                                                               |
| Mai                 | n Comm    | nodities                    |                                                                                                                                                                                                                                                                                                                               | Beef and Soy                                                                                                                                                                                                                      |                   |                     |                                                               |
| Confirmed trader/be |           |                             | nk, level of certa                                                                                                                                                                                                                                                                                                            | inty, and soy                                                                                                                                                                                                                     | Yes               | Medium              | Bunge, Cargill                                                |
| Comp                | anies' re | eplies                      |                                                                                                                                                                                                                                                                                                                               | the report, w                                                                                                                                                                                                                     |                   |                     | that "out of the seven farms<br>vo, which we have evidence of |
|                     | Main      | exporters                   | (municipality)                                                                                                                                                                                                                                                                                                                | ADM (36%), Cofco (18%), Bunge (2%), [44% Domestic Consumption]                                                                                                                                                                    |                   |                     |                                                               |
|                     | Wareh     | ouses (5                    | 0 km radius)                                                                                                                                                                                                                                                                                                                  | 12 silos, e.g.: 1 owned by Grupo Mizote, 1 by Agrícola Xingu                                                                                                                                                                      |                   |                     |                                                               |
| Soy                 | Supply    | y chain li                  | nks & details:                                                                                                                                                                                                                                                                                                                | The property under alert had soy cultivation in 2021, deforestation is potentially linked to the expansion of the property's soy planted area. A linked property, Fazenda Guarani (São Desidério - BA) supplied Cargill and Bunge |                   |                     |                                                               |
|                     | Main t    | raders (r                   | nunicipality)                                                                                                                                                                                                                                                                                                                 | No data                                                                                                                                                                                                                           |                   |                     |                                                               |
| Beef                |           | <b>nterhous</b><br>he munic | es (sourcing<br>cipality)                                                                                                                                                                                                                                                                                                     | São Desido<br>JBS (Itapet                                                                                                                                                                                                         |                   | d cattle to 24 slau | ghterhouses, e.g.: 1 owned by                                 |
|                     | Supply    | y chain li                  | nks & details:                                                                                                                                                                                                                                                                                                                | Cattle prod                                                                                                                                                                                                                       | duction, but no c | lose links to slaug | hterhouses (1st and 2nd tiers)                                |
| Other               | supply c  | hain link                   | s and details:                                                                                                                                                                                                                                                                                                                | -                                                                                                                                                                                                                                 |                   |                     |                                                               |
|                     |           |                             |                                                                                                                                                                                                                                                                                                                               | Gov                                                                                                                                                                                                                               | neral comments    |                     |                                                               |