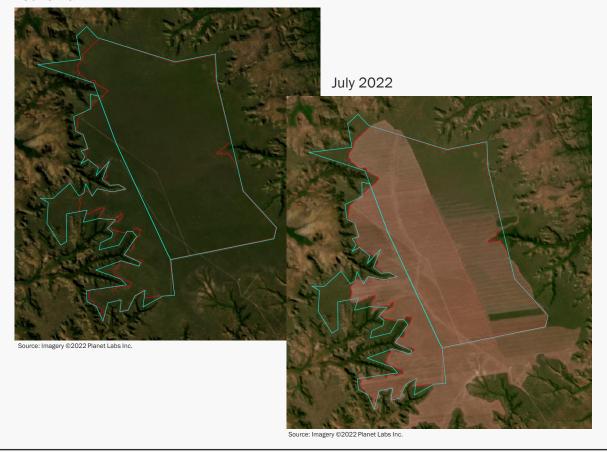

|                                          | Property                               |                                      |                      |  |  |
|------------------------------------------|----------------------------------------|--------------------------------------|----------------------|--|--|
|                                          | ia                                     |                                      |                      |  |  |
| São Desidéi                              | rio, Bahia                             | Cerrado                              | biome                |  |  |
| CAR: BA-2928901-45581062DE               | 3154918B641061D90FAE07D                | SIGEF/SNCI:                          | 3040260361530        |  |  |
| Area property (ha):                      | 11,566                                 | Coordinates property:                | -45.14263, -13.04204 |  |  |
|                                          | Cleared Area                           |                                      |                      |  |  |
| Coordinates clearance:                   | -4                                     | -45.14907, -13.03013                 |                      |  |  |
| 1,748 hectar                             |                                        | period clearance: April to July 2022 |                      |  |  |
| 148 fires ale                            | period clearance:                      | April to July 20                     | 22                   |  |  |
| Inside Forest Code's No protected areas: |                                        |                                      |                      |  |  |
| Type of Forested Savan vegetation:       | na <b>Priority for Biodiversity Co</b> | nservation:                          | Extremely high       |  |  |
| Conservation area(s) (overlapp           | ing or bordering):                     |                                      | -                    |  |  |
| Indigenous Territories (overlapp         | ing or bordering):                     |                                      | -                    |  |  |

Before & After Imagery: limits of the property (blue) limits of the cleared area (red)

July 2022

Source: Imagery ©2022 Planet Labs Inc. Source: Imagery ©2022 Planet Labs

| Embar               | goes:     | Yes                         | 1 embargo for environmental impacts in the property's irrigation system reservoir, in 2016                                                                                                                                                                                                                                    |                                                                                                                                                                                                                                   |                   |                     |                                                               |
|---------------------|-----------|-----------------------------|-------------------------------------------------------------------------------------------------------------------------------------------------------------------------------------------------------------------------------------------------------------------------------------------------------------------------------|-----------------------------------------------------------------------------------------------------------------------------------------------------------------------------------------------------------------------------------|-------------------|---------------------|---------------------------------------------------------------|
| Environr<br>fine    |           | Yes                         | 2 environmental fines linked to the property: 1 for building a water reservoir without proper authorization in 2016; 1 for airport operation without proper authorization in 2016. 1 other environmental fine linked to Jair Donabel for activities in an embargoed area in São Desidério (BA) in an unknown property in 2015 |                                                                                                                                                                                                                                   |                   |                     |                                                               |
|                     |           |                             |                                                                                                                                                                                                                                                                                                                               | Ownership ar                                                                                                                                                                                                                      | nd other linked p | properties          |                                                               |
|                     | Owners    | hip:                        | Algodoeira                                                                                                                                                                                                                                                                                                                    | a São Luiz (fo                                                                                                                                                                                                                    | rmerly owned by   | y Terra Norte Empr  | reendimentos)                                                 |
| Co                  | mpany į   | group:                      | Algodoeira                                                                                                                                                                                                                                                                                                                    | a São Luiz (o                                                                                                                                                                                                                     | wned by Luiz Cas  | stelan, Robson Cas  | stelan and Jair Donadel)                                      |
| Lini                | ked prop  | perties:                    | No other p                                                                                                                                                                                                                                                                                                                    | property foun                                                                                                                                                                                                                     | d                 |                     |                                                               |
|                     |           |                             |                                                                                                                                                                                                                                                                                                                               | Su                                                                                                                                                                                                                                | pply chain links  |                     |                                                               |
| Mai                 | n Comm    | nodities                    |                                                                                                                                                                                                                                                                                                                               | Beef and Soy                                                                                                                                                                                                                      |                   |                     |                                                               |
| Confirmed trader/be |           |                             | nk, level of certa                                                                                                                                                                                                                                                                                                            | inty, and soy                                                                                                                                                                                                                     | Yes               | Medium              | Bunge, Cargill                                                |
| Comp                | anies' re | eplies                      |                                                                                                                                                                                                                                                                                                                               | the report, w                                                                                                                                                                                                                     |                   |                     | that "out of the seven farms<br>vo, which we have evidence of |
|                     | Main      | exporters                   | (municipality)                                                                                                                                                                                                                                                                                                                | ADM (36%), Cofco (18%), Bunge (2%), [44% Domestic Consumption]                                                                                                                                                                    |                   |                     |                                                               |
|                     | Wareh     | ouses (5                    | 0 km radius)                                                                                                                                                                                                                                                                                                                  | 12 silos, e.g.: 1 owned by Grupo Mizote, 1 by Agrícola Xingu                                                                                                                                                                      |                   |                     |                                                               |
| Soy                 | Supply    | y chain li                  | nks & details:                                                                                                                                                                                                                                                                                                                | The property under alert had soy cultivation in 2021, deforestation is potentially linked to the expansion of the property's soy planted area. A linked property, Fazenda Guarani (São Desidério - BA) supplied Cargill and Bunge |                   |                     |                                                               |
|                     | Main t    | raders (r                   | nunicipality)                                                                                                                                                                                                                                                                                                                 | No data                                                                                                                                                                                                                           |                   |                     |                                                               |
| Beef                |           | <b>nterhous</b><br>he munic | es (sourcing<br>cipality)                                                                                                                                                                                                                                                                                                     | São Desido<br>JBS (Itapet                                                                                                                                                                                                         |                   | d cattle to 24 slau | ghterhouses, e.g.: 1 owned by                                 |
|                     | Supply    | y chain li                  | nks & details:                                                                                                                                                                                                                                                                                                                | Cattle prod                                                                                                                                                                                                                       | duction, but no c | lose links to slaug | hterhouses (1st and 2nd tiers)                                |
| Other               | supply c  | hain link                   | s and details:                                                                                                                                                                                                                                                                                                                | -                                                                                                                                                                                                                                 |                   |                     |                                                               |
|                     |           |                             |                                                                                                                                                                                                                                                                                                                               | Gov                                                                                                                                                                                                                               | neral comments    |                     |                                                               |