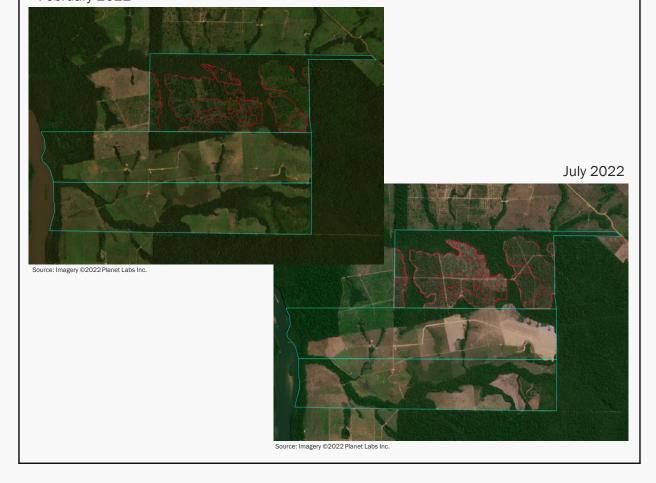

# **Case Study 1**

|                | Property                           |                   |                      |                         |                      |  |  |  |  |
|----------------|------------------------------------|-------------------|----------------------|-------------------------|----------------------|--|--|--|--|
|                | Fazenda Indiana                    |                   |                      |                         |                      |  |  |  |  |
|                | São De                             | sidério, Bahia    |                      | Cerrad                  | o biome              |  |  |  |  |
| CAR:           | BA-2928901-<br>B4312B72C6A4        | 43F898527E419     | 907CFFC0             | SIGEF/SNCI:             | 3011160110700        |  |  |  |  |
| Area           | property (ha):                     | 20,               | ,005                 | Coordinates property:   | -45.88063, -12.96568 |  |  |  |  |
|                |                                    |                   | Cleared A            | rea                     |                      |  |  |  |  |
|                | Coordinates clear                  | rance:            | -45.83345, -12.92506 |                         |                      |  |  |  |  |
|                | 2,226                              | hectares          | paried aleas         | ranco: Eobruanyto       | luly 2022            |  |  |  |  |
|                | 3                                  | fires alerts      | period clea          | rance: February to .    | July 2022            |  |  |  |  |
| Ins            | ide Forest Code's protected areas: | Yes               | 155                  | ha inside declared Lega | ıl Reserve           |  |  |  |  |
| Type<br>vegeta | FORES                              | sted Savanna      | Priority for Biod    | liversity Conservation: | No                   |  |  |  |  |
| С              | onservation area(s                 | (overlapping or b | bordering):          |                         | -                    |  |  |  |  |
| In             | digenous Territorie                | s (overlapping or | bordering):          |                         | -                    |  |  |  |  |

### Before & After Imagery: limits of the property (blue) limits of the cleared area (red)

### February 2022

July 2022

|                                            |                                                  |                               |               | Environmer                                                                                                                                                                                                     | ntal fines and em | ıbargoes                                 |                                                                                              |  |
|--------------------------------------------|--------------------------------------------------|-------------------------------|---------------|----------------------------------------------------------------------------------------------------------------------------------------------------------------------------------------------------------------|-------------------|------------------------------------------|----------------------------------------------------------------------------------------------|--|
| Embarg                                     | goes:                                            | No                            | -             |                                                                                                                                                                                                                |                   |                                          |                                                                                              |  |
|                                            | Environmental No -                               |                               |               |                                                                                                                                                                                                                |                   | -                                        |                                                                                              |  |
|                                            |                                                  |                               | (             | Ownership a                                                                                                                                                                                                    | nd other linked p | properties                               |                                                                                              |  |
| Ownership: Indiana Aga                     |                                                  |                               |               | ropecuária (                                                                                                                                                                                                   | (former owner wa  | as Fábrica da Pedi                       | ra - Fiação e Tecelagem)                                                                     |  |
| Cor                                        | Company group: Indiana Ag  Jonathan L            |                               |               |                                                                                                                                                                                                                | is owned by Anto  | nio Airton Lazarot                       | to, José Altair Lazarotto and                                                                |  |
| Linked properties: ha), Fazen<br>Santa Ana |                                                  |                               |               | da União II (<br>I, II, III (2,35                                                                                                                                                                              | 4,790 ha). In So  | rriso (MT): Fazend<br>do Rio Verde (MT): | n (MT): Fazenda União (4,730<br>a Sossego II (530 ha), Fazenda<br>Fazenda Lazarotto (unknown |  |
|                                            |                                                  |                               |               | Su                                                                                                                                                                                                             | pply chain links  |                                          |                                                                                              |  |
| Maii                                       | n Comm                                           | nodities                      |               | Soy                                                                                                                                                                                                            |                   |                                          |                                                                                              |  |
| Confirmed soy trade                        |                                                  | / chain link, le<br>processor | evel of certa | inty, and                                                                                                                                                                                                      | Yes               | Medium                                   | ADM, Amaggi, Bunge,<br>Cofco, JBS                                                            |  |
|                                            | Main                                             | exporters (mi                 | unicipality)  | ADM (36%), Cofco (18%), Bunge (2%), [44% Domestic Consumption]                                                                                                                                                 |                   |                                          |                                                                                              |  |
|                                            | Warel                                            | nouses (50 ki                 | m radius)     | 118 silos, e.g.: 5 owned by SLC Agrícola, 3 by Bunge, 1 by Cargill                                                                                                                                             |                   |                                          |                                                                                              |  |
| Soy                                        | Suppl                                            | y chain links                 | & details:    | In 2019, a linked property (Fazenda Sossego, in Sorriso - MT) supplied soy to ADM, Amaggi, Bunge and Cofco, and another linked property (Fazenda Lazarotto, in Lucas do Rio Verde - MT), supplied soy to Cofco |                   |                                          |                                                                                              |  |
|                                            | Main                                             | traders (mun                  | icipality)    | No data                                                                                                                                                                                                        |                   |                                          |                                                                                              |  |
| Beef                                       | Slaughterhouses (sourcing from the municipality) |                               |               | São Desidério (BA) supplied cattle to 24 slaughterhouses, e.g.: 1 owned by JBS (Itapetinga - BA)                                                                                                               |                   |                                          |                                                                                              |  |
|                                            | Supply chain links & details:                    |                               |               | A linked farm, Fazenda Marape in Lucas do Rio Verde (MT) is an indirect supplier to JBS (Diamantino - MT) through Fazenda Bragança (Lucas do Rio Verde - MT)                                                   |                   |                                          |                                                                                              |  |
| Others                                     | supply c                                         | hain links an                 | d details:    | -                                                                                                                                                                                                              |                   |                                          |                                                                                              |  |