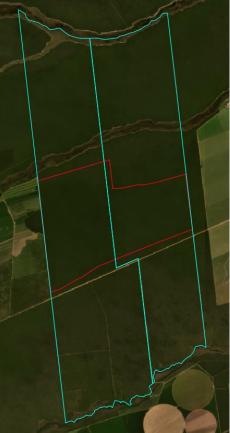

### Before & After Imagery: limits of the property (blue) limits of the cleared area (red)

### February 2022

July 2022

|                                            |                                                  |                               |               | Environmer                                                                                                                                                                                                     | ntal fines and em | ıbargoes                                 |                                                                                              |  |
|--------------------------------------------|--------------------------------------------------|-------------------------------|---------------|----------------------------------------------------------------------------------------------------------------------------------------------------------------------------------------------------------------|-------------------|------------------------------------------|----------------------------------------------------------------------------------------------|--|
| Embarg                                     | goes:                                            | No                            | -             |                                                                                                                                                                                                                |                   |                                          |                                                                                              |  |
|                                            | Environmental No -                               |                               |               |                                                                                                                                                                                                                |                   | -                                        |                                                                                              |  |
|                                            |                                                  |                               | (             | Ownership a                                                                                                                                                                                                    | nd other linked p | properties                               |                                                                                              |  |
| Ownership: Indiana Aga                     |                                                  |                               |               | ropecuária (                                                                                                                                                                                                   | (former owner wa  | as Fábrica da Pedi                       | ra - Fiação e Tecelagem)                                                                     |  |
| Cor                                        | Company group: Indiana Ag  Jonathan L            |                               |               |                                                                                                                                                                                                                | is owned by Anto  | nio Airton Lazarot                       | to, José Altair Lazarotto and                                                                |  |
| Linked properties: ha), Fazen<br>Santa Ana |                                                  |                               |               | da União II (<br>I, II, III (2,35                                                                                                                                                                              | 4,790 ha). In So  | rriso (MT): Fazend<br>do Rio Verde (MT): | n (MT): Fazenda União (4,730<br>a Sossego II (530 ha), Fazenda<br>Fazenda Lazarotto (unknown |  |
|                                            |                                                  |                               |               | Su                                                                                                                                                                                                             | pply chain links  |                                          |                                                                                              |  |
| Maii                                       | n Comm                                           | nodities                      |               | Soy                                                                                                                                                                                                            |                   |                                          |                                                                                              |  |
| Confirmed soy trade                        |                                                  | / chain link, le<br>processor | evel of certa | inty, and                                                                                                                                                                                                      | Yes               | Medium                                   | ADM, Amaggi, Bunge,<br>Cofco, JBS                                                            |  |
|                                            | Main                                             | exporters (mi                 | unicipality)  | ADM (36%), Cofco (18%), Bunge (2%), [44% Domestic Consumption]                                                                                                                                                 |                   |                                          |                                                                                              |  |
|                                            | Warel                                            | nouses (50 ki                 | m radius)     | 118 silos, e.g.: 5 owned by SLC Agrícola, 3 by Bunge, 1 by Cargill                                                                                                                                             |                   |                                          |                                                                                              |  |
| Soy                                        | Suppl                                            | y chain links                 | & details:    | In 2019, a linked property (Fazenda Sossego, in Sorriso - MT) supplied soy to ADM, Amaggi, Bunge and Cofco, and another linked property (Fazenda Lazarotto, in Lucas do Rio Verde - MT), supplied soy to Cofco |                   |                                          |                                                                                              |  |
|                                            | Main                                             | traders (mun                  | icipality)    | No data                                                                                                                                                                                                        |                   |                                          |                                                                                              |  |
| Beef                                       | Slaughterhouses (sourcing from the municipality) |                               |               | São Desidério (BA) supplied cattle to 24 slaughterhouses, e.g.: 1 owned by JBS (Itapetinga - BA)                                                                                                               |                   |                                          |                                                                                              |  |
|                                            | Supply chain links & details:                    |                               |               | A linked farm, Fazenda Marape in Lucas do Rio Verde (MT) is an indirect supplier to JBS (Diamantino - MT) through Fazenda Bragança (Lucas do Rio Verde - MT)                                                   |                   |                                          |                                                                                              |  |
| Others                                     | supply c                                         | hain links an                 | d details:    | -                                                                                                                                                                                                              |                   |                                          |                                                                                              |  |