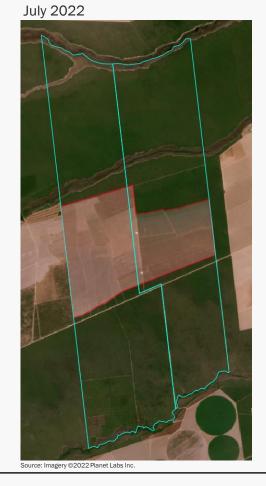

### Before & After Imagery: limits of the property (blue) limits of the cleared area (red)

### February 2022

July 2022

|                                            |                                                  |                               |               | Environmer                                                                                                                                                                                                     | ntal fines and em | ıbargoes                                 |                                                                                              |  |
|--------------------------------------------|--------------------------------------------------|-------------------------------|---------------|----------------------------------------------------------------------------------------------------------------------------------------------------------------------------------------------------------------|-------------------|------------------------------------------|----------------------------------------------------------------------------------------------|--|
| Embarg                                     | goes:                                            | No                            | -             |                                                                                                                                                                                                                |                   |                                          |                                                                                              |  |
|                                            | Environmental No -                               |                               |               |                                                                                                                                                                                                                |                   | -                                        |                                                                                              |  |
|                                            |                                                  |                               | (             | Ownership a                                                                                                                                                                                                    | nd other linked p | properties                               |                                                                                              |  |
| Ownership: Indiana Aga                     |                                                  |                               |               | ropecuária (                                                                                                                                                                                                   | (former owner wa  | as Fábrica da Pedi                       | ra - Fiação e Tecelagem)                                                                     |  |
| Cor                                        | Company group: Indiana Ag  Jonathan L            |                               |               |                                                                                                                                                                                                                | is owned by Anto  | nio Airton Lazarot                       | to, José Altair Lazarotto and                                                                |  |
| Linked properties: ha), Fazen<br>Santa Ana |                                                  |                               |               | da União II (<br>I, II, III (2,35                                                                                                                                                                              | 4,790 ha). In So  | rriso (MT): Fazend<br>do Rio Verde (MT): | n (MT): Fazenda União (4,730<br>a Sossego II (530 ha), Fazenda<br>Fazenda Lazarotto (unknown |  |
|                                            |                                                  |                               |               | Su                                                                                                                                                                                                             | pply chain links  |                                          |                                                                                              |  |
| Maii                                       | n Comm                                           | nodities                      |               | Soy                                                                                                                                                                                                            |                   |                                          |                                                                                              |  |
| Confirmed soy trade                        |                                                  | / chain link, le<br>processor | evel of certa | inty, and                                                                                                                                                                                                      | Yes               | Medium                                   | ADM, Amaggi, Bunge,<br>Cofco, JBS                                                            |  |
|                                            | Main                                             | exporters (mi                 | unicipality)  | ADM (36%), Cofco (18%), Bunge (2%), [44% Domestic Consumption]                                                                                                                                                 |                   |                                          |                                                                                              |  |
|                                            | Warel                                            | nouses (50 ki                 | m radius)     | 118 silos, e.g.: 5 owned by SLC Agrícola, 3 by Bunge, 1 by Cargill                                                                                                                                             |                   |                                          |                                                                                              |  |
| Soy                                        | Suppl                                            | y chain links                 | & details:    | In 2019, a linked property (Fazenda Sossego, in Sorriso - MT) supplied soy to ADM, Amaggi, Bunge and Cofco, and another linked property (Fazenda Lazarotto, in Lucas do Rio Verde - MT), supplied soy to Cofco |                   |                                          |                                                                                              |  |
|                                            | Main                                             | traders (mun                  | icipality)    | No data                                                                                                                                                                                                        |                   |                                          |                                                                                              |  |
| Beef                                       | Slaughterhouses (sourcing from the municipality) |                               |               | São Desidério (BA) supplied cattle to 24 slaughterhouses, e.g.: 1 owned by JBS (Itapetinga - BA)                                                                                                               |                   |                                          |                                                                                              |  |
|                                            | Supply chain links & details:                    |                               |               | A linked farm, Fazenda Marape in Lucas do Rio Verde (MT) is an indirect supplier to JBS (Diamantino - MT) through Fazenda Bragança (Lucas do Rio Verde - MT)                                                   |                   |                                          |                                                                                              |  |
| Others                                     | supply c                                         | hain links an                 | d details:    | -                                                                                                                                                                                                              |                   |                                          |                                                                                              |  |