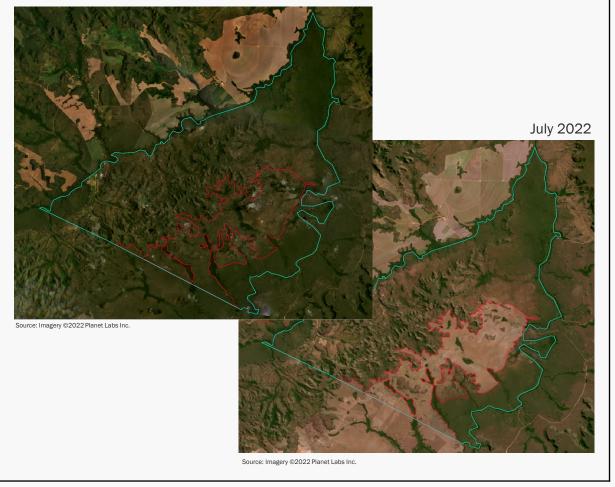

# **Case Study 2**

| Property            |                                                       |                                              |                                                                                                         |                       |                                                             |  |  |
|---------------------|-------------------------------------------------------|----------------------------------------------|---------------------------------------------------------------------------------------------------------|-----------------------|-------------------------------------------------------------|--|--|
|                     |                                                       | Fazer                                        | nda Grande Leste I,                                                                                     | II, III, IV, V        |                                                             |  |  |
|                     | São D                                                 | esidério, Bahia                              | Cerrado                                                                                                 | biome                 |                                                             |  |  |
| CAR:                | BA-2928901-B3C3<br>BA-2928901-C3B6<br>BA-2928901-3D58 | 6E8A421B47B1<br>744346DD4D3F<br>0D5045224741 | 8183B1C6A3E87C3F,<br>.B6DC1A947CCE3770,<br>FB587048FA156FBF9,<br>L9B5CCFFBB6944D74,<br>B4CCC83F949F69E7 | SIGEF/SNCI:           | 606197365, 606198507,<br>606197870, 606197950,<br>606204400 |  |  |
| Area property (ha): |                                                       |                                              | 5,292                                                                                                   | Coordinates property: | -45.21933, -12.73981                                        |  |  |
|                     |                                                       |                                              | Cleared Area                                                                                            |                       |                                                             |  |  |
|                     | Coordinates cleara                                    | nce:                                         | -45.21684, -12.72474                                                                                    |                       |                                                             |  |  |
|                     | 1,928<br>62                                           | hectares<br>fires alerts                     | period clearance:                                                                                       | March to Ju           | uly 2022                                                    |  |  |
| In                  | side Forest Code's protected areas:                   | No                                           |                                                                                                         |                       |                                                             |  |  |
| Туре                | of vegetation: Fore                                   | sted Savanna                                 | Priority for Biodiversit                                                                                | y Conservation:       | Very high                                                   |  |  |
| C                   | conservation area(s)                                  | overlapping or b                             | ordering):                                                                                              |                       | -                                                           |  |  |
| Ir                  | digenous Territories                                  | (overlapping or b                            | oordering):                                                                                             |                       | -                                                           |  |  |

Before & After Imagery: limits of the property (blue) limits of the cleared area (red)

|                                                                                                                                                                                                                                                                                                                                                                                                                                                                                                                                                                                                                                                                                                                                                                                                                                                                                                                                                                                                                                 |                                 |                                |                                                                                | Environmei                                                                                                                                                                                                                                                                                                                                                                               | ntai fines and em                                                                   | ibargoes                                                                                                                                                                                          |                                    |                                                                  |
|---------------------------------------------------------------------------------------------------------------------------------------------------------------------------------------------------------------------------------------------------------------------------------------------------------------------------------------------------------------------------------------------------------------------------------------------------------------------------------------------------------------------------------------------------------------------------------------------------------------------------------------------------------------------------------------------------------------------------------------------------------------------------------------------------------------------------------------------------------------------------------------------------------------------------------------------------------------------------------------------------------------------------------|---------------------------------|--------------------------------|--------------------------------------------------------------------------------|------------------------------------------------------------------------------------------------------------------------------------------------------------------------------------------------------------------------------------------------------------------------------------------------------------------------------------------------------------------------------------------|-------------------------------------------------------------------------------------|---------------------------------------------------------------------------------------------------------------------------------------------------------------------------------------------------|------------------------------------|------------------------------------------------------------------|
| Embar                                                                                                                                                                                                                                                                                                                                                                                                                                                                                                                                                                                                                                                                                                                                                                                                                                                                                                                                                                                                                           | goes: No                        | -                              |                                                                                |                                                                                                                                                                                                                                                                                                                                                                                          |                                                                                     |                                                                                                                                                                                                   |                                    |                                                                  |
| Environi<br>fine                                                                                                                                                                                                                                                                                                                                                                                                                                                                                                                                                                                                                                                                                                                                                                                                                                                                                                                                                                                                                | Yes                             | wit<br>(BA<br>Oth<br>act<br>Ba | hout the pro<br>a) for activitioner 16 fines<br>ivities witho<br>rreiras (BA), | per authoriza<br>es in embarg<br>in linked pro<br>ut authorizat<br>Formosa do                                                                                                                                                                                                                                                                                                            | ation in 2016 and<br>goed areas (unkno<br>perties for defore<br>tion and for activi | for polluting activit<br>d 2022; 1 fine in Ja<br>own property) in 20<br>estation and pollution<br>ties in embargoed<br>uís Eduardo Magall<br>2008 and 2018                                        | aborandi<br>108.<br>ng<br>areas in | BRL 5,649,100                                                    |
|                                                                                                                                                                                                                                                                                                                                                                                                                                                                                                                                                                                                                                                                                                                                                                                                                                                                                                                                                                                                                                 |                                 |                                |                                                                                | Ownership a                                                                                                                                                                                                                                                                                                                                                                              | nd other linked p                                                                   | properties                                                                                                                                                                                        |                                    |                                                                  |
| Ov                                                                                                                                                                                                                                                                                                                                                                                                                                                                                                                                                                                                                                                                                                                                                                                                                                                                                                                                                                                                                              | vnership:                       | Da                             | niel Francios                                                                  | si                                                                                                                                                                                                                                                                                                                                                                                       |                                                                                     |                                                                                                                                                                                                   |                                    |                                                                  |
| Com                                                                                                                                                                                                                                                                                                                                                                                                                                                                                                                                                                                                                                                                                                                                                                                                                                                                                                                                                                                                                             | pany group:                     |                                |                                                                                | nciosi, Franci<br>onfinamento                                                                                                                                                                                                                                                                                                                                                            |                                                                                     | s, Santa Fé Agroneg                                                                                                                                                                               | ócios e P                          | articipações, Algodoeira                                         |
| 23 other properties totaling at least 45,000 hectares. In Jaborandi (BA): Santo Ex (unknown area), Fazenda Jatobá (unknown area). In São Desidério (BA): Fazenda I and II (1,000 ha), Fazenda Santa Rosa (400 ha), Fazenda São Francisco (unkno Fazenda Santa Lúcia (unknown area). In Luís Eduardo Magalhães (BA): Fazenda V (1,690 ha), Fazenda Seis Irmãos (1,000 ha), Fazenda São Vicente (320 ha). In Ba Fazenda Dona Gilda (720 ha), Fazenda Chapada Verde and Cotton (630 ha), Fazenda Dona Gilda (720 ha), Fazenda Chapada Verde and Cotton (630 ha), Fazenda Chapada Verde and Cotton (630 ha), Fazenda Chapada Verde and Cotton (630 ha), Fazenda Rio Limpo (2,400 ha), Fazenda Santo Antonio (3,900 ha), Fazenda Santa Rita (2,800 Rio Limpo (2,540 ha), Fazenda Rio Branco (1,480 ha), Fazenda Novo Horizonte (3 Fazenda Marimba (930 ha), Fazenda Lagoa (1,500 ha). In Formosa do Rio Preto Santa Maria (13,000 ha), Fazenda São José (3,900 ha), Fazenda Piratini (3,700 Domingos (GO): Fazenda Guanambi (500 ha) |                                 |                                |                                                                                |                                                                                                                                                                                                                                                                                                                                                                                          |                                                                                     | Fazenda Vereda Tropica<br>to (unknown area),<br>Fazenda Vale Verde<br>ha). In Barreiras (BA):<br>ha), Fazenda Campo<br>ita (2,800 ha), Fazenda<br>orizonte (3,000 ha),<br>kio Preto (BA): Fazenda |                                    |                                                                  |
|                                                                                                                                                                                                                                                                                                                                                                                                                                                                                                                                                                                                                                                                                                                                                                                                                                                                                                                                                                                                                                 |                                 |                                | g = ( ,                                                                        |                                                                                                                                                                                                                                                                                                                                                                                          | upply chain links                                                                   | ,                                                                                                                                                                                                 |                                    |                                                                  |
| Mai                                                                                                                                                                                                                                                                                                                                                                                                                                                                                                                                                                                                                                                                                                                                                                                                                                                                                                                                                                                                                             | n Commodities                   |                                |                                                                                |                                                                                                                                                                                                                                                                                                                                                                                          |                                                                                     | Soy                                                                                                                                                                                               |                                    |                                                                  |
|                                                                                                                                                                                                                                                                                                                                                                                                                                                                                                                                                                                                                                                                                                                                                                                                                                                                                                                                                                                                                                 | I supply chain lin              | ık, le                         | vel of certair                                                                 | nty, and soy                                                                                                                                                                                                                                                                                                                                                                             | Yes                                                                                 | Medium                                                                                                                                                                                            |                                    | Bunge                                                            |
|                                                                                                                                                                                                                                                                                                                                                                                                                                                                                                                                                                                                                                                                                                                                                                                                                                                                                                                                                                                                                                 | Main exporters                  | (mu                            | nicipality)                                                                    | ADM (36%), Cofco (18%), Bunge (2%), [44% Domestic Consumption]                                                                                                                                                                                                                                                                                                                           |                                                                                     |                                                                                                                                                                                                   |                                    |                                                                  |
|                                                                                                                                                                                                                                                                                                                                                                                                                                                                                                                                                                                                                                                                                                                                                                                                                                                                                                                                                                                                                                 | Warehouses (5                   | 0 kn                           | n radius)                                                                      | 22 silos, e.g.: 2 owned by Grupo Mizote, 1 by Olam Agrícola                                                                                                                                                                                                                                                                                                                              |                                                                                     |                                                                                                                                                                                                   |                                    |                                                                  |
| Soy                                                                                                                                                                                                                                                                                                                                                                                                                                                                                                                                                                                                                                                                                                                                                                                                                                                                                                                                                                                                                             | Supply chain li                 | nks &                          | & details:                                                                     | The property under alert had soy cultivation in 2021, deforestation is potentially linked to the expansion of the property's soy planted area. Four linked properties are in the audit process for RTRS certification requested by Bunge: in Jaborandi (BA) - Fazenda Jatobá and Fazenda Santo Expedito - and in São Desidério (BA) - Fazenda Santa Lúcia and Fazenda São Francisco (1). |                                                                                     |                                                                                                                                                                                                   |                                    |                                                                  |
|                                                                                                                                                                                                                                                                                                                                                                                                                                                                                                                                                                                                                                                                                                                                                                                                                                                                                                                                                                                                                                 | Main traders (r                 | muni                           | cipality)                                                                      | No data                                                                                                                                                                                                                                                                                                                                                                                  |                                                                                     |                                                                                                                                                                                                   |                                    |                                                                  |
| Beef                                                                                                                                                                                                                                                                                                                                                                                                                                                                                                                                                                                                                                                                                                                                                                                                                                                                                                                                                                                                                            | Slaughterhous<br>from the munic | ,                              | _                                                                              | São Desido<br>(Itapetinga                                                                                                                                                                                                                                                                                                                                                                |                                                                                     | d cattle to 24 slaug                                                                                                                                                                              | hterhous                           | es, e.g.: 1 owned by JBS                                         |
|                                                                                                                                                                                                                                                                                                                                                                                                                                                                                                                                                                                                                                                                                                                                                                                                                                                                                                                                                                                                                                 | Supply chain li                 | nks 8                          | & details:                                                                     | -                                                                                                                                                                                                                                                                                                                                                                                        |                                                                                     |                                                                                                                                                                                                   |                                    |                                                                  |
| Other                                                                                                                                                                                                                                                                                                                                                                                                                                                                                                                                                                                                                                                                                                                                                                                                                                                                                                                                                                                                                           | supply chain link               | s an                           | d details:                                                                     |                                                                                                                                                                                                                                                                                                                                                                                          | Agronegócios, Sai<br>a, Confinamento                                                |                                                                                                                                                                                                   | s e Partic                         | ipações, Algodoeira                                              |
|                                                                                                                                                                                                                                                                                                                                                                                                                                                                                                                                                                                                                                                                                                                                                                                                                                                                                                                                                                                                                                 |                                 |                                |                                                                                |                                                                                                                                                                                                                                                                                                                                                                                          | neral comments                                                                      |                                                                                                                                                                                                   |                                    |                                                                  |
| the linked                                                                                                                                                                                                                                                                                                                                                                                                                                                                                                                                                                                                                                                                                                                                                                                                                                                                                                                                                                                                                      | company to the                  | prop                           | erty, Agrope                                                                   | a Boa Vista (<br>cuária Grand                                                                                                                                                                                                                                                                                                                                                            | (SP), is active in d<br>le Leste, accesse                                           | coffee production ir<br>ed bank financial su                                                                                                                                                      | pport for                          | There is a mention the implementing 400 l<br>SIGEF database (20: |