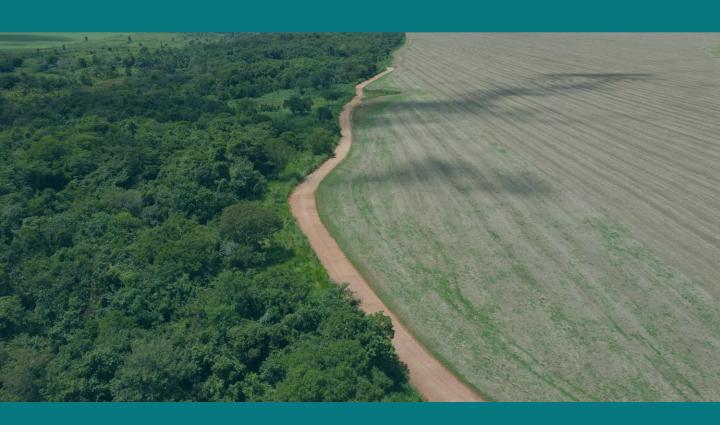

# aidenvironment

Aidenvironment develops Realtime Deforestation Monitoring (RDM) reports to engage companies and urge action towards real-time deforestation events, as well as to support civil society and financial sector stakeholders in their efforts to halt deforestation linked to commodity production and trade. In Brazil, recent increase of deforestation rates is mostly linked to the expansion of Soy and Cattle production within Amazon and Cerrado biomes. The RDM report of April 2022 presents eight cases linking recent deforestation to soy traders' and beef processors' supply chains. Four cases are in Amazon biome and four in Cerrado biome. The total deforestation reported by the eight cases is 13,930 hectares, which are linked to 229 fire alerts.