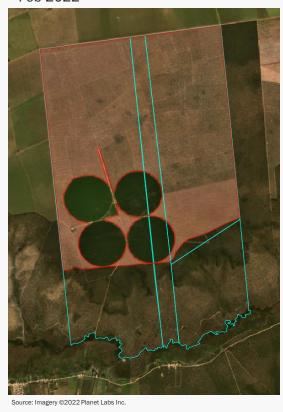

| Fazenda Santa Emilia I  Marcelândia, MT  MT-5105580- O592DD5F40604E7FB6B5EE6D9F14A4E7  Area property (ha): 6.542  Coordinates clearance: Coordinates clearance: -53.68985, -10.64695  1,142 hectares profected areas: Inside Forest Code's profected areas:  Type of Semidecidual seasonal vegetation: rainforest  Conservation area(s) (overlapping or bordering): Close to the Indigenous Territory Parque do Xingu Wauja, Trumái, Yawalapití, Melnináku, Aweti, Yudjá, Tapayuna, Kalabi, Kamayrurá, Kalapalo) and the the Indigenous Territory Capoto / Jarina (Kayapó)  Before & After Imagery: limits of the property (blue) limits of the cleared area (red)  Nov 2021  Feb 2022                                                                                                                                                                                                                                                                                                                                                                                                                                                                                                                                                                                                                                                                                                                                                                                                                                                                                                                                                                                                                                                                                                                                                                                                                                                                                                                                                                                                                                         |          |                                                                                                                                                                                                                                                                                                                                                                                                                                                                                                                                                                                                                                                                                                                                                                                                                                                                                                                                                                                                                                                                                                                                                                                                                                                                                                                                                                                                                                                                                                                                                                                                                                                                                                                                                                                                                                                                                                                                                                                                                                                                                                                                |                                        |                                                       |                                                                                         |
|--------------------------------------------------------------------------------------------------------------------------------------------------------------------------------------------------------------------------------------------------------------------------------------------------------------------------------------------------------------------------------------------------------------------------------------------------------------------------------------------------------------------------------------------------------------------------------------------------------------------------------------------------------------------------------------------------------------------------------------------------------------------------------------------------------------------------------------------------------------------------------------------------------------------------------------------------------------------------------------------------------------------------------------------------------------------------------------------------------------------------------------------------------------------------------------------------------------------------------------------------------------------------------------------------------------------------------------------------------------------------------------------------------------------------------------------------------------------------------------------------------------------------------------------------------------------------------------------------------------------------------------------------------------------------------------------------------------------------------------------------------------------------------------------------------------------------------------------------------------------------------------------------------------------------------------------------------------------------------------------------------------------------------------------------------------------------------------------------------------------------------|----------|--------------------------------------------------------------------------------------------------------------------------------------------------------------------------------------------------------------------------------------------------------------------------------------------------------------------------------------------------------------------------------------------------------------------------------------------------------------------------------------------------------------------------------------------------------------------------------------------------------------------------------------------------------------------------------------------------------------------------------------------------------------------------------------------------------------------------------------------------------------------------------------------------------------------------------------------------------------------------------------------------------------------------------------------------------------------------------------------------------------------------------------------------------------------------------------------------------------------------------------------------------------------------------------------------------------------------------------------------------------------------------------------------------------------------------------------------------------------------------------------------------------------------------------------------------------------------------------------------------------------------------------------------------------------------------------------------------------------------------------------------------------------------------------------------------------------------------------------------------------------------------------------------------------------------------------------------------------------------------------------------------------------------------------------------------------------------------------------------------------------------------|----------------------------------------|-------------------------------------------------------|-----------------------------------------------------------------------------------------|
| Marcelândia, MT  MT-5105580- CAR: 34A51144D619401A9BAB4B5D3F683487 and MT-5105580- 0592DD5F4C6D4E7FB6B5EE6D9F14A4E7  Area property (ha): 6,542  Coordinates Coordinates clearance: 1,142 hectares 135 fires alerts  Inside Forest Code's protected areas: Yes 1,142 ha inside declared Legal Reserve and APP regetation:  Type of Semidecidual seasonal vegetation: Conservation area(s) (overlapping or bordering):  Close to the Indigenous Territory Parque do Xingu Wauja, Trumái, Yawalapití, Mehináku, Aweti, Yudjá, Tapayuna, Kaiabi, Kamayrurá, Kalapalo) and the Indigenous Territory Capoto / Jarina (Kayapó)  Before & After Imagery: limits of the property (blue) limits of the cleared area (red)  Nov 2021  Feb 2022                                                                                                                                                                                                                                                                                                                                                                                                                                                                                                                                                                                                                                                                                                                                                                                                                                                                                                                                                                                                                                                                                                                                                                                                                                                                                                                                                                                            |          |                                                                                                                                                                                                                                                                                                                                                                                                                                                                                                                                                                                                                                                                                                                                                                                                                                                                                                                                                                                                                                                                                                                                                                                                                                                                                                                                                                                                                                                                                                                                                                                                                                                                                                                                                                                                                                                                                                                                                                                                                                                                                                                                |                                        |                                                       |                                                                                         |
| Cleared Area  Coordinates clearance:  Coordinates clearance:  1,142 hectares protected areas:  Type of Semidecidual seasonal vegetation: rainforest  Conservation area(s) (overlapping or bordering):  Close to the Indigenous Territory Parque do Xingu Wauja, Trumái, Yawalapití, Mehináku, Aweti, Yudjá, Indigenous Territories (overlapping or bordering):  Before & After Imagery: limits of the property (blue) limits of the cleared area (red)  Nov 2021  Feb 2022  SIGEF/SNCI: 9500682032460  SIGEF/SNCI: 95006820324  SIGEF/SNCI: 95006820324  SIGEF/SNCI: 95006820324  SIGEF/SNCI: 95006820  SIGEF/SNCI: 95006820  SIGEF/SNCI: 95006820  SIGEF/SNCI: 95006820  SIGEF/SNCI: 95006820  SIGEF/SNCI: 95006820  SI |          | Fazeno                                                                                                                                                                                                                                                                                                                                                                                                                                                                                                                                                                                                                                                                                                                                                                                                                                                                                                                                                                                                                                                                                                                                                                                                                                                                                                                                                                                                                                                                                                                                                                                                                                                                                                                                                                                                                                                                                                                                                                                                                                                                                                                         | da Santa Ei                            | milia I                                               |                                                                                         |
| CAR: 34A51144D619401A9BAB4B5D3F683487 and MT-5105580-0592DD5F4C6D4E7FB6B5EE6D9F14A4E7  Area property (ha): 6,542  Cleared Area  Coordinates clearance: -53.68985, -10.64695  1,142 hectares 135 fires alerts  Inside Forest Code's protected areas: Yes protected areas: 1,142 ha inside declared Legal Reserve and APP riority for Biodiversity vegetation: rainforest  Close to the Indigenous Territory Parque do Xingu Wauja, Trumái, Yawalapití, Mehináku, Aweti, Yudjá, Indigenous Territories (overlapping or bordering): Kisédjé, Ikpeng, Matipú, Kuikuro, Nahukuá, Tapayuna, Kaiabi, Kamayrurá, Kalapalo) and the the Indigenous Territory Capoto / Jarina (Kayapó)  Before & After Imagery: limits of the property (blue) limits of the cleared area (red)  Nov 2021                                                                                                                                                                                                                                                                                                                                                                                                                                                                                                                                                                                                                                                                                                                                                                                                                                                                                                                                                                                                                                                                                                                                                                                                                                                                                                                                                 |          | Marcelândia, MT                                                                                                                                                                                                                                                                                                                                                                                                                                                                                                                                                                                                                                                                                                                                                                                                                                                                                                                                                                                                                                                                                                                                                                                                                                                                                                                                                                                                                                                                                                                                                                                                                                                                                                                                                                                                                                                                                                                                                                                                                                                                                                                |                                        | Amazo                                                 | on biome                                                                                |
| Cleared Area  Coordinates clearance:  1,142 hectares 135 fires alerts  Inside Forest Code's protected areas:  Type of Semidecidual seasonal vegetation:  Conservation area(s) (overlapping or bordering):  Close to the Indigenous Territory Parque do Xingu Wauja, Trumái, Yawalapití, Mehináku, Aweti, Yudjá, Trapayuna, Kaiabi, Kamayrurá, Kalapalo) and the the Indigenous Territory Capoto / Jarina (Kayapó)  Before & After Imagery: limits of the property (blue) limits of the cleared area (red)  Nov 2021  Feb 2022                                                                                                                                                                                                                                                                                                                                                                                                                                                                                                                                                                                                                                                                                                                                                                                                                                                                                                                                                                                                                                                                                                                                                                                                                                                                                                                                                                                                                                                                                                                                                                                                  | CAR:     | 34A51144D619401A9BAB4B5<br>and MT-5105580-                                                                                                                                                                                                                                                                                                                                                                                                                                                                                                                                                                                                                                                                                                                                                                                                                                                                                                                                                                                                                                                                                                                                                                                                                                                                                                                                                                                                                                                                                                                                                                                                                                                                                                                                                                                                                                                                                                                                                                                                                                                                                     |                                        | SIGEF/SNCI:                                           | 9500682032460                                                                           |
| Coordinates clearance:  1,142 hectares 135 fires alerts  Inside Forest Code's protected areas:  Yes 1,142 ha inside declared Legal Reserve and APP  Type of Semidecidual seasonal vegetation: rainforest  Conservation area(s) (overlapping or bordering):  Close to the Indigenous Territory Parque do Xingu Wauja, Trumái, Yawalapití, Mehináku, Aweti, Yudjá, Indigenous Territories (overlapping or bordering): Kisédjê, Ikpeng, Matipú, Kuikuro, Nahukuá, Tapayuna, Kaiabi, Kamayrurá, Kalapalo) and the the Indigenous Territory Capoto / Jarina (Kayapó)  Before & After Imagery: limits of the property (blue) limits of the cleared area (red)  Nov 2021  Feb 2022                                                                                                                                                                                                                                                                                                                                                                                                                                                                                                                                                                                                                                                                                                                                                                                                                                                                                                                                                                                                                                                                                                                                                                                                                                                                                                                                                                                                                                                    | Arc      |                                                                                                                                                                                                                                                                                                                                                                                                                                                                                                                                                                                                                                                                                                                                                                                                                                                                                                                                                                                                                                                                                                                                                                                                                                                                                                                                                                                                                                                                                                                                                                                                                                                                                                                                                                                                                                                                                                                                                                                                                                                                                                                                |                                        |                                                       | -53.70664, -1065357                                                                     |
| 1,142 hectares 135 fires alerts  Inside Forest Code's protected areas:  Type of Semidecidual seasonal vegetation:  Conservation area(s) (overlapping or bordering):  Close to the Indigenous Territory Parque do Xingu Wauja, Trumái, Yawalapití, Mehináku, Aweti, Yudjá, Tapayuna, Kaiabi, Kamayrurá, Kalapalo) and the the Indigenous Territory Capoto / Jarina (Kayapó)  Before & After Imagery: limits of the property (blue) limits of the cleared area (red)  Nov 2021  Feb 2022                                                                                                                                                                                                                                                                                                                                                                                                                                                                                                                                                                                                                                                                                                                                                                                                                                                                                                                                                                                                                                                                                                                                                                                                                                                                                                                                                                                                                                                                                                                                                                                                                                         |          |                                                                                                                                                                                                                                                                                                                                                                                                                                                                                                                                                                                                                                                                                                                                                                                                                                                                                                                                                                                                                                                                                                                                                                                                                                                                                                                                                                                                                                                                                                                                                                                                                                                                                                                                                                                                                                                                                                                                                                                                                                                                                                                                | Cleared Area                           |                                                       |                                                                                         |
| Inside Forest Code's protected areas:  Inside Forest Code's protected areas:  Type of Semidecidual seasonal vegetation:  Conservation area(s) (overlapping or bordering):  Conservation area(s) (overlapping or bordering):  Close to the Indigenous Territory Parque do Xingu Wauja, Trumái, Yawalapití, Mehináku, Aweti, Yudjá, Tapayuna, Kaiabi, Kamayrurá, Kalapalo) and the the Indigenous Territory Capoto / Jarina (Kayapó)  Before & After Imagery: limits of the property (blue) limits of the cleared area (red)  Nov 2021  Feb 2022                                                                                                                                                                                                                                                                                                                                                                                                                                                                                                                                                                                                                                                                                                                                                                                                                                                                                                                                                                                                                                                                                                                                                                                                                                                                                                                                                                                                                                                                                                                                                                                 |          | Coordinates clearance:                                                                                                                                                                                                                                                                                                                                                                                                                                                                                                                                                                                                                                                                                                                                                                                                                                                                                                                                                                                                                                                                                                                                                                                                                                                                                                                                                                                                                                                                                                                                                                                                                                                                                                                                                                                                                                                                                                                                                                                                                                                                                                         |                                        | -53.68985,                                            | -10.64695                                                                               |
| Type of Semidecidual seasonal vegetation: rainforest Priority for Biodiversity Conservation: No  Conservation area(s) (overlapping or bordering):  Close to the Indigenous Territory Parque do Xingu Wauja, Trumái, Yawalapití, Mehináku, Aweti, Yudjá, Tapayuna, Kaiabi, Kamayrurá, Kalapalo) and the the Indigenous Territory Capoto / Jarina (Kayapó)  Before & After Imagery: limits of the property (blue) limits of the cleared area (red)  Nov 2021  Feb 2022                                                                                                                                                                                                                                                                                                                                                                                                                                                                                                                                                                                                                                                                                                                                                                                                                                                                                                                                                                                                                                                                                                                                                                                                                                                                                                                                                                                                                                                                                                                                                                                                                                                           |          | ·                                                                                                                                                                                                                                                                                                                                                                                                                                                                                                                                                                                                                                                                                                                                                                                                                                                                                                                                                                                                                                                                                                                                                                                                                                                                                                                                                                                                                                                                                                                                                                                                                                                                                                                                                                                                                                                                                                                                                                                                                                                                                                                              | period clea                            | arance: Nov 2                                         | 021 to Feb 2022                                                                         |
| vegetation: rainforest Conservation:  Conservation area(s) (overlapping or bordering):  Close to the Indigenous Territory Parque do Xingu Wauja, Trumái, Yawalapití, Mehináku, Aweti, Yudjá, Indigenous Territories (overlapping or bordering): Kisêdjê, Ikpeng, Matipú, Kuikuro, Nahukuá, Tapayuna, Kaiabi, Kamayrurá, Kalapalo) and the the Indigenous Territory Capoto / Jarina (Kayapó)  Before & After Imagery: limits of the property (blue) limits of the cleared area (red)  Nov 2021  Feb 2022                                                                                                                                                                                                                                                                                                                                                                                                                                                                                                                                                                                                                                                                                                                                                                                                                                                                                                                                                                                                                                                                                                                                                                                                                                                                                                                                                                                                                                                                                                                                                                                                                        |          | Yes                                                                                                                                                                                                                                                                                                                                                                                                                                                                                                                                                                                                                                                                                                                                                                                                                                                                                                                                                                                                                                                                                                                                                                                                                                                                                                                                                                                                                                                                                                                                                                                                                                                                                                                                                                                                                                                                                                                                                                                                                                                                                                                            | 1,142 ha                               | inside declared                                       | Legal Reserve and APP                                                                   |
| Close to the Indigenous Territory Parque do Xingu Wauja, Trumái, Yawalapití, Mehináku, Aweti, Yudjá, Indigenous Territories (overlapping or bordering): Kisêdjê, Ikpeng, Matipú, Kuikuro, Nahukuá, Tapayuna, Kaiabi, Kamayrurá, Kalapalo) and the the Indigenous Territory Capoto / Jarina (Kayapó)  Before & After Imagery: limits of the property (blue) limits of the cleared area (red)  Nov 2021  Feb 2022                                                                                                                                                                                                                                                                                                                                                                                                                                                                                                                                                                                                                                                                                                                                                                                                                                                                                                                                                                                                                                                                                                                                                                                                                                                                                                                                                                                                                                                                                                                                                                                                                                                                                                                |          |                                                                                                                                                                                                                                                                                                                                                                                                                                                                                                                                                                                                                                                                                                                                                                                                                                                                                                                                                                                                                                                                                                                                                                                                                                                                                                                                                                                                                                                                                                                                                                                                                                                                                                                                                                                                                                                                                                                                                                                                                                                                                                                                | 1                                      | -                                                     | No                                                                                      |
| Wauja, Trumái, Yawalapití, Mehináku, Aweti, Yudjá, Indigenous Territories (overlapping or bordering): Kisêdjê, Ikpeng, Matipú, Kuikuro, Nahukuá, Tapayuna, Kaiabi, Kamayrurá, Kalapalo) and the the Indigenous Territory Capoto / Jarina (Kayapó)  Before & After Imagery: limits of the property (blue) limits of the cleared area (red)  Nov 2021  Feb 2022                                                                                                                                                                                                                                                                                                                                                                                                                                                                                                                                                                                                                                                                                                                                                                                                                                                                                                                                                                                                                                                                                                                                                                                                                                                                                                                                                                                                                                                                                                                                                                                                                                                                                                                                                                  | Conserva | tion area(s) (overlapping or borderi                                                                                                                                                                                                                                                                                                                                                                                                                                                                                                                                                                                                                                                                                                                                                                                                                                                                                                                                                                                                                                                                                                                                                                                                                                                                                                                                                                                                                                                                                                                                                                                                                                                                                                                                                                                                                                                                                                                                                                                                                                                                                           | ng):                                   |                                                       | -                                                                                       |
|                                                                                                                                                                                                                                                                                                                                                                                                                                                                                                                                                                                                                                                                                                                                                                                                                                                                                                                                                                                                                                                                                                                                                                                                                                                                                                                                                                                                                                                                                                                                                                                                                                                                                                                                                                                                                                                                                                                                                                                                                                                                                                                                | Before & | & After Imagery: limits of the proper of the | ing): Kisêdjê,<br>Tapayun<br>the Indig | Ikpeng, Matipú,<br>a, Kaiabi, Kama<br>enous Territory | Kuikuro, Nahukuá,<br>yrurá, Kalapalo) and the<br>Capoto / Jarina (Kayapó)<br>area (red) |
|                                                                                                                                                                                                                                                                                                                                                                                                                                                                                                                                                                                                                                                                                                                                                                                                                                                                                                                                                                                                                                                                                                                                                                                                                                                                                                                                                                                                                                                                                                                                                                                                                                                                                                                                                                                                                                                                                                                                                                                                                                                                                                                                |          | Source:                                                                                                                                                                                                                                                                                                                                                                                                                                                                                                                                                                                                                                                                                                                                                                                                                                                                                                                                                                                                                                                                                                                                                                                                                                                                                                                                                                                                                                                                                                                                                                                                                                                                                                                                                                                                                                                                                                                                                                                                                                                                                                                        | Imagery ©2022 Planet Labs I            | nc.                                                   |                                                                                         |