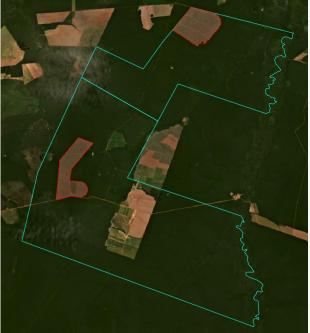

|                     |                                                         |                             | Property                               |                       |                                                                  |  |  |  |
|---------------------|---------------------------------------------------------|-----------------------------|----------------------------------------|-----------------------|------------------------------------------------------------------|--|--|--|
|                     | Fazenda Cachoeira (Lotes 1, 3, 4 and 5 - Gleba Jacundá) |                             |                                        |                       |                                                                  |  |  |  |
|                     | Port                                                    | to Velho, RO                |                                        | Amazor                | n biome                                                          |  |  |  |
| CAR:                | 335C2O2BO                                               | RO-1100205-<br>3DF4B5184D81 |                                        | SIGEF/SNCI:           | 190685608                                                        |  |  |  |
| Area prope          | erty (ha):                                              | 3,                          | 264                                    | Coordinates property: | -62.44105, -<br>8.70395                                          |  |  |  |
|                     |                                                         | (                           | Cleared Area                           |                       |                                                                  |  |  |  |
| Coo                 | rdinates clea                                           | rance:                      | -62.41693, -8.66892                    |                       |                                                                  |  |  |  |
|                     | 2,397                                                   | hectares                    | period clearance: May 2021 to Feb 2022 |                       |                                                                  |  |  |  |
|                     | 10                                                      | fires alerts                | period ciearanice                      | 5. Way 2021 (         | 71602022                                                         |  |  |  |
|                     | orest Code's<br>ected areas:                            | Yes                         | 1,392 ha ir                            | nside declared Le     | egal Reserve and APP                                             |  |  |  |
| Type of vegetation: | -                                                       | ombrophylous<br>rainforest  | Priority for Bio<br>Conserva           | -                     | Very high                                                        |  |  |  |
| Conservatio         | n area(s) (ove                                          | erlapping or borde          | ering): Preto                          | - Jacundá and Fl      | lual Extrativista Rio<br>oresta Estadual de<br>lo do Rio Machado |  |  |  |
| Indigenous 1        | erritories (ov                                          | erlapping or bord           | ering): -                              |                       |                                                                  |  |  |  |

May 2021

Source: Imagery @2021 Planet Labs Inc.

Feb 2022

Source: Imagery ©2022 Planet Labs Inc.

|                               |                                                  | Environm                                                              | ental fir                                                                    | es and emb                                                                  | argoes                                                                                 |                                                                                                                                        |  |
|-------------------------------|--------------------------------------------------|-----------------------------------------------------------------------|------------------------------------------------------------------------------|-----------------------------------------------------------------------------|----------------------------------------------------------------------------------------|----------------------------------------------------------------------------------------------------------------------------------------|--|
| Embar                         | goes: No                                         | -                                                                     |                                                                              |                                                                             |                                                                                        |                                                                                                                                        |  |
| Environr<br>fine              | YAS                                              | on on th                                                              | e DOF (Docu                                                                  | senting false<br>ument of<br>o Velho (RO),                                  | BRL 63,000                                                                             |                                                                                                                                        |  |
|                               |                                                  | in 2016<br>Ownership                                                  | and oth                                                                      | er linked pr                                                                | operties                                                                               |                                                                                                                                        |  |
| 0                             | wnwership:                                       | João Gilbo                                                            | erto Ass                                                                     | is Miranda                                                                  |                                                                                        |                                                                                                                                        |  |
| Сог                           | mpany group:                                     | -                                                                     |                                                                              |                                                                             |                                                                                        | d 12 other companies<br>red in Rondônia                                                                                                |  |
| Link                          | ed properties:                                   | Novo de F                                                             | Rondôni                                                                      | a (RO), total                                                               | elho (RO), Ji-Pa<br>ing 2,100 ha                                                       | araná (RO), and Campo                                                                                                                  |  |
|                               |                                                  |                                                                       | Supply c                                                                     | hain links                                                                  |                                                                                        |                                                                                                                                        |  |
|                               | n Commodities                                    |                                                                       |                                                                              | <u> </u>                                                                    | Beef                                                                                   |                                                                                                                                        |  |
|                               | ed supply chain link,<br>rader/ beef proces      |                                                                       | rtainty,                                                                     | Yes                                                                         | Medium                                                                                 | JBS, Marfrig                                                                                                                           |  |
|                               | Main exporters (municipality)                    |                                                                       | Cargill (51%), Amaggi (49%)                                                  |                                                                             |                                                                                        |                                                                                                                                        |  |
| Soy                           | Warehouses (50                                   | 1 warehouse owned by Sabor do Campo Comércio de Produtos Alimentícios |                                                                              |                                                                             |                                                                                        |                                                                                                                                        |  |
|                               | Supply chain links                               | s & details:                                                          | Around 58% of soy exports from Porto Velho goes to the European Union market |                                                                             |                                                                                        |                                                                                                                                        |  |
|                               | Main exporters<br>(municipality)                 |                                                                       | JBS (42%), Minerva (20%), Marfrig (11%), others (27%)                        |                                                                             |                                                                                        |                                                                                                                                        |  |
| Reof                          | Slaughterhouses (sourcing from the municipality) |                                                                       |                                                                              | in 2019, e.g<br>Velho, São N<br>, 1 owned b                                 | g.: 4 owned by<br>Miguel do Gua                                                        | urced cattle from Porto<br>JBS (Pimenta Bueno,<br>poré, and Vilhena, all<br>araná - RO), 1 owned<br>O)                                 |  |
| Supply chain links & details: |                                                  |                                                                       | Marfri<br>Novo<br>Paran<br>Vilhen<br>Iinked                                  | g (Chupingu<br>de Rondônia<br>á - RO) and .<br>a - RO). Amo<br>properties t | aia-RO). Linke<br>a (RO) directly<br>JBS (Pimenta<br>ong the directl<br>there are 6 pr | (RO) directly supplied ed properties in Campo supplied Marfrig (Ji-Bueno - RO and ly suppliers of these operties with embargoed areas. |  |
| Others                        | upply chain links ar                             | d details:                                                            | 1                                                                            | nmental fine<br>ed documen                                                  |                                                                                        | rting timber with                                                                                                                      |  |