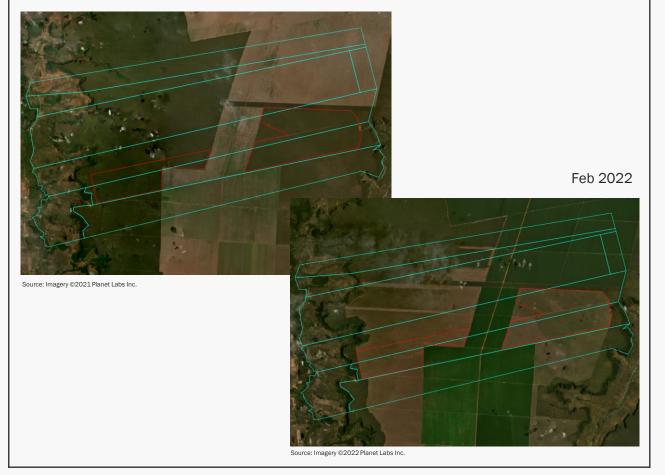

| Fazenda Santa Emilia I  Marcelândia, MT  MT-5105580- O592DD5F40604E7FB6B5EE6D9F14A4E7  Area property (ha): 6.542  Coordinates clearance: Coordinates clearance: -53.68985, -10.64695  1,142 hectares profected areas: Inside Forest Code's profected areas:  Type of Semidecidual seasonal vegetation: rainforest  Conservation area(s) (overlapping or bordering): Close to the Indigenous Territory Parque do Xingu Wauja, Trumái, Yawalapití, Melnináku, Aweti, Yudjá, Tapayuna, Kalabi, Kamayrurá, Kalapalo) and the the Indigenous Territory Capoto / Jarina (Kayapó)  Before & After Imagery: limits of the property (blue) limits of the cleared area (red)  Nov 2021  Feb 2022                                                                                                                                                                                                                                                                                                                                                                                                                                                                                                                                                                                                                                                                                                                                                                                                                                                                                                                                                                                                                                                                                                                                                                                                                                                                                                                                                                                                                                         |          |                                                                                                                                                                                                                                                                                                                                                                                                                                                                                                                                                                                                                                                                                                                                                                                                                                                                                                                                                                                                                                                                                                                                                                                                                                                                                                                                                                                                                                                                                                                                                                                                                                                                                                                                                                                                                                                                                                                                                                                                                                                                                                                                |                                        |                                                       |                                                                                         |
|--------------------------------------------------------------------------------------------------------------------------------------------------------------------------------------------------------------------------------------------------------------------------------------------------------------------------------------------------------------------------------------------------------------------------------------------------------------------------------------------------------------------------------------------------------------------------------------------------------------------------------------------------------------------------------------------------------------------------------------------------------------------------------------------------------------------------------------------------------------------------------------------------------------------------------------------------------------------------------------------------------------------------------------------------------------------------------------------------------------------------------------------------------------------------------------------------------------------------------------------------------------------------------------------------------------------------------------------------------------------------------------------------------------------------------------------------------------------------------------------------------------------------------------------------------------------------------------------------------------------------------------------------------------------------------------------------------------------------------------------------------------------------------------------------------------------------------------------------------------------------------------------------------------------------------------------------------------------------------------------------------------------------------------------------------------------------------------------------------------------------------|----------|--------------------------------------------------------------------------------------------------------------------------------------------------------------------------------------------------------------------------------------------------------------------------------------------------------------------------------------------------------------------------------------------------------------------------------------------------------------------------------------------------------------------------------------------------------------------------------------------------------------------------------------------------------------------------------------------------------------------------------------------------------------------------------------------------------------------------------------------------------------------------------------------------------------------------------------------------------------------------------------------------------------------------------------------------------------------------------------------------------------------------------------------------------------------------------------------------------------------------------------------------------------------------------------------------------------------------------------------------------------------------------------------------------------------------------------------------------------------------------------------------------------------------------------------------------------------------------------------------------------------------------------------------------------------------------------------------------------------------------------------------------------------------------------------------------------------------------------------------------------------------------------------------------------------------------------------------------------------------------------------------------------------------------------------------------------------------------------------------------------------------------|----------------------------------------|-------------------------------------------------------|-----------------------------------------------------------------------------------------|
| Marcelândia, MT  MT-5105580- CAR: 34A51144D619401A9BAB4B5D3F683487 and MT-5105580- 0592DD5F4C6D4E7FB6B5EE6D9F14A4E7  Area property (ha): 6,542  Coordinates Coordinates clearance: 1,142 hectares 135 fires alerts  Inside Forest Code's protected areas: Yes 1,142 ha inside declared Legal Reserve and APP regetation:  Type of Semidecidual seasonal vegetation: Conservation area(s) (overlapping or bordering):  Close to the Indigenous Territory Parque do Xingu Wauja, Trumái, Yawalapití, Mehináku, Aweti, Yudjá, Tapayuna, Kaiabi, Kamayrurá, Kalapalo) and the Indigenous Territory Capoto / Jarina (Kayapó)  Before & After Imagery: limits of the property (blue) limits of the cleared area (red)  Nov 2021  Feb 2022                                                                                                                                                                                                                                                                                                                                                                                                                                                                                                                                                                                                                                                                                                                                                                                                                                                                                                                                                                                                                                                                                                                                                                                                                                                                                                                                                                                            |          |                                                                                                                                                                                                                                                                                                                                                                                                                                                                                                                                                                                                                                                                                                                                                                                                                                                                                                                                                                                                                                                                                                                                                                                                                                                                                                                                                                                                                                                                                                                                                                                                                                                                                                                                                                                                                                                                                                                                                                                                                                                                                                                                |                                        |                                                       |                                                                                         |
| Cleared Area  Coordinates clearance:  Coordinates clearance:  1,142 hectares protected areas:  Type of Semidecidual seasonal vegetation: rainforest  Conservation area(s) (overlapping or bordering):  Close to the Indigenous Territory Parque do Xingu Wauja, Trumái, Yawalapití, Mehináku, Aweti, Yudjá, Indigenous Territories (overlapping or bordering):  Before & After Imagery: limits of the property (blue) limits of the cleared area (red)  Nov 2021  Feb 2022  SIGEF/SNCI: 9500682032460  SIGEF/SNCI: 95006820324  SIGEF/SNCI: 95006820324  SIGEF/SNCI: 95006820324  SIGEF/SNCI: 95006820  SIGEF/SNCI: 95006820  SIGEF/SNCI: 95006820  SIGEF/SNCI: 95006820  SIGEF/SNCI: 95006820  SIGEF/SNCI: 95006820  SI |          | Fazeno                                                                                                                                                                                                                                                                                                                                                                                                                                                                                                                                                                                                                                                                                                                                                                                                                                                                                                                                                                                                                                                                                                                                                                                                                                                                                                                                                                                                                                                                                                                                                                                                                                                                                                                                                                                                                                                                                                                                                                                                                                                                                                                         | da Santa Ei                            | milia I                                               |                                                                                         |
| CAR: 34A51144D619401A9BAB4B5D3F683487 and MT-5105580-0592DD5F4C6D4E7FB6B5EE6D9F14A4E7  Area property (ha): 6,542  Cleared Area  Coordinates clearance: -53.68985, -10.64695  1,142 hectares 135 fires alerts  Inside Forest Code's protected areas: Yes protected areas: 1,142 ha inside declared Legal Reserve and APP riority for Biodiversity vegetation: rainforest  Close to the Indigenous Territory Parque do Xingu Wauja, Trumái, Yawalapití, Mehináku, Aweti, Yudjá, Indigenous Territories (overlapping or bordering): Kisédjé, Ikpeng, Matipú, Kuikuro, Nahukuá, Tapayuna, Kaiabi, Kamayrurá, Kalapalo) and the the Indigenous Territory Capoto / Jarina (Kayapó)  Before & After Imagery: limits of the property (blue) limits of the cleared area (red)  Nov 2021                                                                                                                                                                                                                                                                                                                                                                                                                                                                                                                                                                                                                                                                                                                                                                                                                                                                                                                                                                                                                                                                                                                                                                                                                                                                                                                                                 |          | Marcelândia, MT                                                                                                                                                                                                                                                                                                                                                                                                                                                                                                                                                                                                                                                                                                                                                                                                                                                                                                                                                                                                                                                                                                                                                                                                                                                                                                                                                                                                                                                                                                                                                                                                                                                                                                                                                                                                                                                                                                                                                                                                                                                                                                                |                                        | Amazo                                                 | on biome                                                                                |
| Cleared Area  Coordinates clearance:  1,142 hectares 135 fires alerts  Inside Forest Code's protected areas:  Type of Semidecidual seasonal vegetation:  Conservation area(s) (overlapping or bordering):  Close to the Indigenous Territory Parque do Xingu Wauja, Trumái, Yawalapití, Mehináku, Aweti, Yudjá, Trapayuna, Kaiabi, Kamayrurá, Kalapalo) and the the Indigenous Territory Capoto / Jarina (Kayapó)  Before & After Imagery: limits of the property (blue) limits of the cleared area (red)  Nov 2021  Feb 2022                                                                                                                                                                                                                                                                                                                                                                                                                                                                                                                                                                                                                                                                                                                                                                                                                                                                                                                                                                                                                                                                                                                                                                                                                                                                                                                                                                                                                                                                                                                                                                                                  | CAR:     | 34A51144D619401A9BAB4B5<br>and MT-5105580-                                                                                                                                                                                                                                                                                                                                                                                                                                                                                                                                                                                                                                                                                                                                                                                                                                                                                                                                                                                                                                                                                                                                                                                                                                                                                                                                                                                                                                                                                                                                                                                                                                                                                                                                                                                                                                                                                                                                                                                                                                                                                     |                                        | SIGEF/SNCI:                                           | 9500682032460                                                                           |
| Coordinates clearance:  1,142 hectares 135 fires alerts  Inside Forest Code's protected areas:  Yes 1,142 ha inside declared Legal Reserve and APP  Type of Semidecidual seasonal vegetation: rainforest  Conservation area(s) (overlapping or bordering):  Close to the Indigenous Territory Parque do Xingu Wauja, Trumái, Yawalapití, Mehináku, Aweti, Yudjá, Indigenous Territories (overlapping or bordering): Kisédjê, Ikpeng, Matipú, Kuikuro, Nahukuá, Tapayuna, Kaiabi, Kamayrurá, Kalapalo) and the the Indigenous Territory Capoto / Jarina (Kayapó)  Before & After Imagery: limits of the property (blue) limits of the cleared area (red)  Nov 2021  Feb 2022                                                                                                                                                                                                                                                                                                                                                                                                                                                                                                                                                                                                                                                                                                                                                                                                                                                                                                                                                                                                                                                                                                                                                                                                                                                                                                                                                                                                                                                    | Arc      |                                                                                                                                                                                                                                                                                                                                                                                                                                                                                                                                                                                                                                                                                                                                                                                                                                                                                                                                                                                                                                                                                                                                                                                                                                                                                                                                                                                                                                                                                                                                                                                                                                                                                                                                                                                                                                                                                                                                                                                                                                                                                                                                |                                        |                                                       | -53.70664, -1065357                                                                     |
| 1,142 hectares 135 fires alerts  Inside Forest Code's protected areas:  Type of Semidecidual seasonal vegetation:  Conservation area(s) (overlapping or bordering):  Close to the Indigenous Territory Parque do Xingu Wauja, Trumái, Yawalapití, Mehináku, Aweti, Yudjá, Tapayuna, Kaiabi, Kamayrurá, Kalapalo) and the the Indigenous Territory Capoto / Jarina (Kayapó)  Before & After Imagery: limits of the property (blue) limits of the cleared area (red)  Nov 2021  Feb 2022                                                                                                                                                                                                                                                                                                                                                                                                                                                                                                                                                                                                                                                                                                                                                                                                                                                                                                                                                                                                                                                                                                                                                                                                                                                                                                                                                                                                                                                                                                                                                                                                                                         |          |                                                                                                                                                                                                                                                                                                                                                                                                                                                                                                                                                                                                                                                                                                                                                                                                                                                                                                                                                                                                                                                                                                                                                                                                                                                                                                                                                                                                                                                                                                                                                                                                                                                                                                                                                                                                                                                                                                                                                                                                                                                                                                                                | Cleared Area                           |                                                       |                                                                                         |
| Inside Forest Code's protected areas:  Inside Forest Code's protected areas:  Type of Semidecidual seasonal vegetation:  Conservation area(s) (overlapping or bordering):  Conservation area(s) (overlapping or bordering):  Close to the Indigenous Territory Parque do Xingu Wauja, Trumái, Yawalapití, Mehináku, Aweti, Yudjá, Tapayuna, Kaiabi, Kamayrurá, Kalapalo) and the the Indigenous Territory Capoto / Jarina (Kayapó)  Before & After Imagery: limits of the property (blue) limits of the cleared area (red)  Nov 2021  Feb 2022                                                                                                                                                                                                                                                                                                                                                                                                                                                                                                                                                                                                                                                                                                                                                                                                                                                                                                                                                                                                                                                                                                                                                                                                                                                                                                                                                                                                                                                                                                                                                                                 |          | Coordinates clearance:                                                                                                                                                                                                                                                                                                                                                                                                                                                                                                                                                                                                                                                                                                                                                                                                                                                                                                                                                                                                                                                                                                                                                                                                                                                                                                                                                                                                                                                                                                                                                                                                                                                                                                                                                                                                                                                                                                                                                                                                                                                                                                         |                                        | -53.68985,                                            | -10.64695                                                                               |
| Type of Semidecidual seasonal vegetation: rainforest Priority for Biodiversity Conservation: No  Conservation area(s) (overlapping or bordering):  Close to the Indigenous Territory Parque do Xingu Wauja, Trumái, Yawalapití, Mehináku, Aweti, Yudjá, Tapayuna, Kaiabi, Kamayrurá, Kalapalo) and the the Indigenous Territory Capoto / Jarina (Kayapó)  Before & After Imagery: limits of the property (blue) limits of the cleared area (red)  Nov 2021  Feb 2022                                                                                                                                                                                                                                                                                                                                                                                                                                                                                                                                                                                                                                                                                                                                                                                                                                                                                                                                                                                                                                                                                                                                                                                                                                                                                                                                                                                                                                                                                                                                                                                                                                                           |          | ·                                                                                                                                                                                                                                                                                                                                                                                                                                                                                                                                                                                                                                                                                                                                                                                                                                                                                                                                                                                                                                                                                                                                                                                                                                                                                                                                                                                                                                                                                                                                                                                                                                                                                                                                                                                                                                                                                                                                                                                                                                                                                                                              | period clea                            | arance: Nov 2                                         | 021 to Feb 2022                                                                         |
| vegetation: rainforest Conservation:  Conservation area(s) (overlapping or bordering):  Close to the Indigenous Territory Parque do Xingu Wauja, Trumái, Yawalapití, Mehináku, Aweti, Yudjá, Indigenous Territories (overlapping or bordering): Kisêdjê, Ikpeng, Matipú, Kuikuro, Nahukuá, Tapayuna, Kaiabi, Kamayrurá, Kalapalo) and the the Indigenous Territory Capoto / Jarina (Kayapó)  Before & After Imagery: limits of the property (blue) limits of the cleared area (red)  Nov 2021  Feb 2022                                                                                                                                                                                                                                                                                                                                                                                                                                                                                                                                                                                                                                                                                                                                                                                                                                                                                                                                                                                                                                                                                                                                                                                                                                                                                                                                                                                                                                                                                                                                                                                                                        |          | Yes                                                                                                                                                                                                                                                                                                                                                                                                                                                                                                                                                                                                                                                                                                                                                                                                                                                                                                                                                                                                                                                                                                                                                                                                                                                                                                                                                                                                                                                                                                                                                                                                                                                                                                                                                                                                                                                                                                                                                                                                                                                                                                                            | 1,142 ha                               | inside declared                                       | Legal Reserve and APP                                                                   |
| Close to the Indigenous Territory Parque do Xingu Wauja, Trumái, Yawalapití, Mehináku, Aweti, Yudjá, Indigenous Territories (overlapping or bordering): Kisêdjê, Ikpeng, Matipú, Kuikuro, Nahukuá, Tapayuna, Kaiabi, Kamayrurá, Kalapalo) and the the Indigenous Territory Capoto / Jarina (Kayapó)  Before & After Imagery: limits of the property (blue) limits of the cleared area (red)  Nov 2021  Feb 2022                                                                                                                                                                                                                                                                                                                                                                                                                                                                                                                                                                                                                                                                                                                                                                                                                                                                                                                                                                                                                                                                                                                                                                                                                                                                                                                                                                                                                                                                                                                                                                                                                                                                                                                |          |                                                                                                                                                                                                                                                                                                                                                                                                                                                                                                                                                                                                                                                                                                                                                                                                                                                                                                                                                                                                                                                                                                                                                                                                                                                                                                                                                                                                                                                                                                                                                                                                                                                                                                                                                                                                                                                                                                                                                                                                                                                                                                                                | 1                                      | -                                                     | No                                                                                      |
| Wauja, Trumái, Yawalapití, Mehináku, Aweti, Yudjá, Indigenous Territories (overlapping or bordering): Kisêdjê, Ikpeng, Matipú, Kuikuro, Nahukuá, Tapayuna, Kaiabi, Kamayrurá, Kalapalo) and the the Indigenous Territory Capoto / Jarina (Kayapó)  Before & After Imagery: limits of the property (blue) limits of the cleared area (red)  Nov 2021  Feb 2022                                                                                                                                                                                                                                                                                                                                                                                                                                                                                                                                                                                                                                                                                                                                                                                                                                                                                                                                                                                                                                                                                                                                                                                                                                                                                                                                                                                                                                                                                                                                                                                                                                                                                                                                                                  | Conserva | tion area(s) (overlapping or borderi                                                                                                                                                                                                                                                                                                                                                                                                                                                                                                                                                                                                                                                                                                                                                                                                                                                                                                                                                                                                                                                                                                                                                                                                                                                                                                                                                                                                                                                                                                                                                                                                                                                                                                                                                                                                                                                                                                                                                                                                                                                                                           | ng):                                   |                                                       | -                                                                                       |
|                                                                                                                                                                                                                                                                                                                                                                                                                                                                                                                                                                                                                                                                                                                                                                                                                                                                                                                                                                                                                                                                                                                                                                                                                                                                                                                                                                                                                                                                                                                                                                                                                                                                                                                                                                                                                                                                                                                                                                                                                                                                                                                                | Before & | & After Imagery: limits of the proper of the | ing): Kisêdjê,<br>Tapayun<br>the Indig | Ikpeng, Matipú,<br>a, Kaiabi, Kama<br>enous Territory | Kuikuro, Nahukuá,<br>yrurá, Kalapalo) and the<br>Capoto / Jarina (Kayapó)<br>area (red) |
|                                                                                                                                                                                                                                                                                                                                                                                                                                                                                                                                                                                                                                                                                                                                                                                                                                                                                                                                                                                                                                                                                                                                                                                                                                                                                                                                                                                                                                                                                                                                                                                                                                                                                                                                                                                                                                                                                                                                                                                                                                                                                                                                |          | Source:                                                                                                                                                                                                                                                                                                                                                                                                                                                                                                                                                                                                                                                                                                                                                                                                                                                                                                                                                                                                                                                                                                                                                                                                                                                                                                                                                                                                                                                                                                                                                                                                                                                                                                                                                                                                                                                                                                                                                                                                                                                                                                                        | Imagery ©2022 Planet Labs I            | nc.                                                   |                                                                                         |