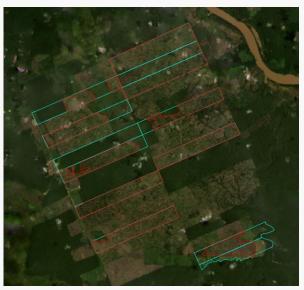

| Fazenda Santa Emilia I  Marcelândia, MT  MT-5105580- O592DD5F40604E7FB6B5EE6D9F14A4E7  Area property (ha): 6.542  Coordinates clearance: Coordinates clearance: -53.68985, -10.64695  1,142 hectares profected areas: Inside Forest Code's profected areas:  Type of Semidecidual seasonal vegetation: rainforest  Conservation area(s) (overlapping or bordering): Close to the Indigenous Territory Parque do Xingu Wauja, Trumái, Yawalapití, Melnináku, Aweti, Yudjá, Tapayuna, Kalabi, Kamayrurá, Kalapalo) and the the Indigenous Territory Capoto / Jarina (Kayapó)  Before & After Imagery: limits of the property (blue) limits of the cleared area (red)  Nov 2021  Feb 2022                                                                                                                                                                                                                                                                                                                                                                                                                                                                                                                                                                                                                                                                                                                                                                                                                                                                                                                                                                                                                                                                                                                                                                                                                                                                                                                                                                                                                                         |          |                                                                                                                                                                                                                                                                                                                                                                                                                                                                                                                                                                                                                                                                                                                                                                                                                                                                                                                                                                                                                                                                                                                                                                                                                                                                                                                                                                                                                                                                                                                                                                                                                                                                                                                                                                                                                                                                                                                                                                                                                                                                                                                                |                                        |                                                       |                                                                                         |
|--------------------------------------------------------------------------------------------------------------------------------------------------------------------------------------------------------------------------------------------------------------------------------------------------------------------------------------------------------------------------------------------------------------------------------------------------------------------------------------------------------------------------------------------------------------------------------------------------------------------------------------------------------------------------------------------------------------------------------------------------------------------------------------------------------------------------------------------------------------------------------------------------------------------------------------------------------------------------------------------------------------------------------------------------------------------------------------------------------------------------------------------------------------------------------------------------------------------------------------------------------------------------------------------------------------------------------------------------------------------------------------------------------------------------------------------------------------------------------------------------------------------------------------------------------------------------------------------------------------------------------------------------------------------------------------------------------------------------------------------------------------------------------------------------------------------------------------------------------------------------------------------------------------------------------------------------------------------------------------------------------------------------------------------------------------------------------------------------------------------------------|----------|--------------------------------------------------------------------------------------------------------------------------------------------------------------------------------------------------------------------------------------------------------------------------------------------------------------------------------------------------------------------------------------------------------------------------------------------------------------------------------------------------------------------------------------------------------------------------------------------------------------------------------------------------------------------------------------------------------------------------------------------------------------------------------------------------------------------------------------------------------------------------------------------------------------------------------------------------------------------------------------------------------------------------------------------------------------------------------------------------------------------------------------------------------------------------------------------------------------------------------------------------------------------------------------------------------------------------------------------------------------------------------------------------------------------------------------------------------------------------------------------------------------------------------------------------------------------------------------------------------------------------------------------------------------------------------------------------------------------------------------------------------------------------------------------------------------------------------------------------------------------------------------------------------------------------------------------------------------------------------------------------------------------------------------------------------------------------------------------------------------------------------|----------------------------------------|-------------------------------------------------------|-----------------------------------------------------------------------------------------|
| Marcelândia, MT  MT-5105580- CAR: 34A51144D619401A9BAB4B5D3F683487 and MT-5105580- 0592DD5F4C6D4E7FB6B5EE6D9F14A4E7  Area property (ha): 6,542  Coordinates Coordinates clearance: 1,142 hectares 135 fires alerts  Inside Forest Code's protected areas: Yes 1,142 ha inside declared Legal Reserve and APP regetation:  Type of Semidecidual seasonal vegetation: Conservation area(s) (overlapping or bordering):  Close to the Indigenous Territory Parque do Xingu Wauja, Trumái, Yawalapití, Mehináku, Aweti, Yudjá, Tapayuna, Kaiabi, Kamayrurá, Kalapalo) and the Indigenous Territory Capoto / Jarina (Kayapó)  Before & After Imagery: limits of the property (blue) limits of the cleared area (red)  Nov 2021  Feb 2022                                                                                                                                                                                                                                                                                                                                                                                                                                                                                                                                                                                                                                                                                                                                                                                                                                                                                                                                                                                                                                                                                                                                                                                                                                                                                                                                                                                            |          |                                                                                                                                                                                                                                                                                                                                                                                                                                                                                                                                                                                                                                                                                                                                                                                                                                                                                                                                                                                                                                                                                                                                                                                                                                                                                                                                                                                                                                                                                                                                                                                                                                                                                                                                                                                                                                                                                                                                                                                                                                                                                                                                |                                        |                                                       |                                                                                         |
| Cleared Area  Coordinates clearance:  Coordinates clearance:  1,142 hectares protected areas:  Type of Semidecidual seasonal vegetation: rainforest  Conservation area(s) (overlapping or bordering):  Close to the Indigenous Territory Parque do Xingu Wauja, Trumái, Yawalapití, Mehináku, Aweti, Yudjá, Indigenous Territories (overlapping or bordering):  Before & After Imagery: limits of the property (blue) limits of the cleared area (red)  Nov 2021  Feb 2022  SIGEF/SNCI: 9500682032460  SIGEF/SNCI: 95006820324  SIGEF/SNCI: 95006820324  SIGEF/SNCI: 95006820324  SIGEF/SNCI: 95006820  SIGEF/SNCI: 95006820  SIGEF/SNCI: 95006820  SIGEF/SNCI: 95006820  SIGEF/SNCI: 95006820  SIGEF/SNCI: 95006820  SI |          | Fazeno                                                                                                                                                                                                                                                                                                                                                                                                                                                                                                                                                                                                                                                                                                                                                                                                                                                                                                                                                                                                                                                                                                                                                                                                                                                                                                                                                                                                                                                                                                                                                                                                                                                                                                                                                                                                                                                                                                                                                                                                                                                                                                                         | da Santa Ei                            | milia I                                               |                                                                                         |
| CAR: 34A51144D619401A9BAB4B5D3F683487 and MT-5105580-0592DD5F4C6D4E7FB6B5EE6D9F14A4E7  Area property (ha): 6,542  Cleared Area  Coordinates clearance: -53.68985, -10.64695  1,142 hectares 135 fires alerts  Inside Forest Code's protected areas: Yes protected areas: 1,142 ha inside declared Legal Reserve and APP riority for Biodiversity vegetation: rainforest  Close to the Indigenous Territory Parque do Xingu Wauja, Trumái, Yawalapití, Mehináku, Aweti, Yudjá, Indigenous Territories (overlapping or bordering): Kisédjé, Ikpeng, Matipú, Kuikuro, Nahukuá, Tapayuna, Kaiabi, Kamayrurá, Kalapalo) and the the Indigenous Territory Capoto / Jarina (Kayapó)  Before & After Imagery: limits of the property (blue) limits of the cleared area (red)  Nov 2021                                                                                                                                                                                                                                                                                                                                                                                                                                                                                                                                                                                                                                                                                                                                                                                                                                                                                                                                                                                                                                                                                                                                                                                                                                                                                                                                                 |          | Marcelândia, MT                                                                                                                                                                                                                                                                                                                                                                                                                                                                                                                                                                                                                                                                                                                                                                                                                                                                                                                                                                                                                                                                                                                                                                                                                                                                                                                                                                                                                                                                                                                                                                                                                                                                                                                                                                                                                                                                                                                                                                                                                                                                                                                |                                        | Amazo                                                 | on biome                                                                                |
| Cleared Area  Coordinates clearance:  1,142 hectares 135 fires alerts  Inside Forest Code's protected areas:  Type of Semidecidual seasonal vegetation:  Conservation area(s) (overlapping or bordering):  Close to the Indigenous Territory Parque do Xingu Wauja, Trumái, Yawalapití, Mehináku, Aweti, Yudjá, Trapayuna, Kaiabi, Kamayrurá, Kalapalo) and the the Indigenous Territory Capoto / Jarina (Kayapó)  Before & After Imagery: limits of the property (blue) limits of the cleared area (red)  Nov 2021  Feb 2022                                                                                                                                                                                                                                                                                                                                                                                                                                                                                                                                                                                                                                                                                                                                                                                                                                                                                                                                                                                                                                                                                                                                                                                                                                                                                                                                                                                                                                                                                                                                                                                                  | CAR:     | 34A51144D619401A9BAB4B5<br>and MT-5105580-                                                                                                                                                                                                                                                                                                                                                                                                                                                                                                                                                                                                                                                                                                                                                                                                                                                                                                                                                                                                                                                                                                                                                                                                                                                                                                                                                                                                                                                                                                                                                                                                                                                                                                                                                                                                                                                                                                                                                                                                                                                                                     |                                        | SIGEF/SNCI:                                           | 9500682032460                                                                           |
| Coordinates clearance:  1,142 hectares 135 fires alerts  Inside Forest Code's protected areas:  Yes 1,142 ha inside declared Legal Reserve and APP  Type of Semidecidual seasonal vegetation: rainforest  Conservation area(s) (overlapping or bordering):  Close to the Indigenous Territory Parque do Xingu Wauja, Trumái, Yawalapití, Mehináku, Aweti, Yudjá, Indigenous Territories (overlapping or bordering): Kisédjê, Ikpeng, Matipú, Kuikuro, Nahukuá, Tapayuna, Kaiabi, Kamayrurá, Kalapalo) and the the Indigenous Territory Capoto / Jarina (Kayapó)  Before & After Imagery: limits of the property (blue) limits of the cleared area (red)  Nov 2021  Feb 2022                                                                                                                                                                                                                                                                                                                                                                                                                                                                                                                                                                                                                                                                                                                                                                                                                                                                                                                                                                                                                                                                                                                                                                                                                                                                                                                                                                                                                                                    | Arc      |                                                                                                                                                                                                                                                                                                                                                                                                                                                                                                                                                                                                                                                                                                                                                                                                                                                                                                                                                                                                                                                                                                                                                                                                                                                                                                                                                                                                                                                                                                                                                                                                                                                                                                                                                                                                                                                                                                                                                                                                                                                                                                                                |                                        |                                                       | -53.70664, -1065357                                                                     |
| 1,142 hectares 135 fires alerts  Inside Forest Code's protected areas:  Type of Semidecidual seasonal vegetation:  Conservation area(s) (overlapping or bordering):  Close to the Indigenous Territory Parque do Xingu Wauja, Trumái, Yawalapití, Mehináku, Aweti, Yudjá, Tapayuna, Kaiabi, Kamayrurá, Kalapalo) and the the Indigenous Territory Capoto / Jarina (Kayapó)  Before & After Imagery: limits of the property (blue) limits of the cleared area (red)  Nov 2021  Feb 2022                                                                                                                                                                                                                                                                                                                                                                                                                                                                                                                                                                                                                                                                                                                                                                                                                                                                                                                                                                                                                                                                                                                                                                                                                                                                                                                                                                                                                                                                                                                                                                                                                                         |          |                                                                                                                                                                                                                                                                                                                                                                                                                                                                                                                                                                                                                                                                                                                                                                                                                                                                                                                                                                                                                                                                                                                                                                                                                                                                                                                                                                                                                                                                                                                                                                                                                                                                                                                                                                                                                                                                                                                                                                                                                                                                                                                                | Cleared Area                           |                                                       |                                                                                         |
| Inside Forest Code's protected areas:  Inside Forest Code's protected areas:  Type of Semidecidual seasonal vegetation:  Conservation area(s) (overlapping or bordering):  Conservation area(s) (overlapping or bordering):  Close to the Indigenous Territory Parque do Xingu Wauja, Trumái, Yawalapití, Mehináku, Aweti, Yudjá, Tapayuna, Kaiabi, Kamayrurá, Kalapalo) and the the Indigenous Territory Capoto / Jarina (Kayapó)  Before & After Imagery: limits of the property (blue) limits of the cleared area (red)  Nov 2021  Feb 2022                                                                                                                                                                                                                                                                                                                                                                                                                                                                                                                                                                                                                                                                                                                                                                                                                                                                                                                                                                                                                                                                                                                                                                                                                                                                                                                                                                                                                                                                                                                                                                                 |          | Coordinates clearance:                                                                                                                                                                                                                                                                                                                                                                                                                                                                                                                                                                                                                                                                                                                                                                                                                                                                                                                                                                                                                                                                                                                                                                                                                                                                                                                                                                                                                                                                                                                                                                                                                                                                                                                                                                                                                                                                                                                                                                                                                                                                                                         |                                        | -53.68985,                                            | -10.64695                                                                               |
| Type of Semidecidual seasonal vegetation: rainforest Priority for Biodiversity Conservation: No  Conservation area(s) (overlapping or bordering):  Close to the Indigenous Territory Parque do Xingu Wauja, Trumái, Yawalapití, Mehináku, Aweti, Yudjá, Tapayuna, Kaiabi, Kamayrurá, Kalapalo) and the the Indigenous Territory Capoto / Jarina (Kayapó)  Before & After Imagery: limits of the property (blue) limits of the cleared area (red)  Nov 2021  Feb 2022                                                                                                                                                                                                                                                                                                                                                                                                                                                                                                                                                                                                                                                                                                                                                                                                                                                                                                                                                                                                                                                                                                                                                                                                                                                                                                                                                                                                                                                                                                                                                                                                                                                           |          | ·                                                                                                                                                                                                                                                                                                                                                                                                                                                                                                                                                                                                                                                                                                                                                                                                                                                                                                                                                                                                                                                                                                                                                                                                                                                                                                                                                                                                                                                                                                                                                                                                                                                                                                                                                                                                                                                                                                                                                                                                                                                                                                                              | period clea                            | arance: Nov 2                                         | 021 to Feb 2022                                                                         |
| vegetation: rainforest Conservation:  Conservation area(s) (overlapping or bordering):  Close to the Indigenous Territory Parque do Xingu Wauja, Trumái, Yawalapití, Mehináku, Aweti, Yudjá, Indigenous Territories (overlapping or bordering): Kisêdjê, Ikpeng, Matipú, Kuikuro, Nahukuá, Tapayuna, Kaiabi, Kamayrurá, Kalapalo) and the the Indigenous Territory Capoto / Jarina (Kayapó)  Before & After Imagery: limits of the property (blue) limits of the cleared area (red)  Nov 2021  Feb 2022                                                                                                                                                                                                                                                                                                                                                                                                                                                                                                                                                                                                                                                                                                                                                                                                                                                                                                                                                                                                                                                                                                                                                                                                                                                                                                                                                                                                                                                                                                                                                                                                                        |          | Yes                                                                                                                                                                                                                                                                                                                                                                                                                                                                                                                                                                                                                                                                                                                                                                                                                                                                                                                                                                                                                                                                                                                                                                                                                                                                                                                                                                                                                                                                                                                                                                                                                                                                                                                                                                                                                                                                                                                                                                                                                                                                                                                            | 1,142 ha                               | inside declared                                       | Legal Reserve and APP                                                                   |
| Close to the Indigenous Territory Parque do Xingu Wauja, Trumái, Yawalapití, Mehináku, Aweti, Yudjá, Indigenous Territories (overlapping or bordering): Kisêdjê, Ikpeng, Matipú, Kuikuro, Nahukuá, Tapayuna, Kaiabi, Kamayrurá, Kalapalo) and the the Indigenous Territory Capoto / Jarina (Kayapó)  Before & After Imagery: limits of the property (blue) limits of the cleared area (red)  Nov 2021  Feb 2022                                                                                                                                                                                                                                                                                                                                                                                                                                                                                                                                                                                                                                                                                                                                                                                                                                                                                                                                                                                                                                                                                                                                                                                                                                                                                                                                                                                                                                                                                                                                                                                                                                                                                                                |          |                                                                                                                                                                                                                                                                                                                                                                                                                                                                                                                                                                                                                                                                                                                                                                                                                                                                                                                                                                                                                                                                                                                                                                                                                                                                                                                                                                                                                                                                                                                                                                                                                                                                                                                                                                                                                                                                                                                                                                                                                                                                                                                                | 1                                      | -                                                     | No                                                                                      |
| Wauja, Trumái, Yawalapití, Mehináku, Aweti, Yudjá, Indigenous Territories (overlapping or bordering): Kisêdjê, Ikpeng, Matipú, Kuikuro, Nahukuá, Tapayuna, Kaiabi, Kamayrurá, Kalapalo) and the the Indigenous Territory Capoto / Jarina (Kayapó)  Before & After Imagery: limits of the property (blue) limits of the cleared area (red)  Nov 2021  Feb 2022                                                                                                                                                                                                                                                                                                                                                                                                                                                                                                                                                                                                                                                                                                                                                                                                                                                                                                                                                                                                                                                                                                                                                                                                                                                                                                                                                                                                                                                                                                                                                                                                                                                                                                                                                                  | Conserva | tion area(s) (overlapping or borderi                                                                                                                                                                                                                                                                                                                                                                                                                                                                                                                                                                                                                                                                                                                                                                                                                                                                                                                                                                                                                                                                                                                                                                                                                                                                                                                                                                                                                                                                                                                                                                                                                                                                                                                                                                                                                                                                                                                                                                                                                                                                                           | ng):                                   |                                                       | -                                                                                       |
|                                                                                                                                                                                                                                                                                                                                                                                                                                                                                                                                                                                                                                                                                                                                                                                                                                                                                                                                                                                                                                                                                                                                                                                                                                                                                                                                                                                                                                                                                                                                                                                                                                                                                                                                                                                                                                                                                                                                                                                                                                                                                                                                | Before & | & After Imagery: limits of the proper of the | ing): Kisêdjê,<br>Tapayun<br>the Indig | Ikpeng, Matipú,<br>a, Kaiabi, Kama<br>enous Territory | Kuikuro, Nahukuá,<br>yrurá, Kalapalo) and the<br>Capoto / Jarina (Kayapó)<br>area (red) |
|                                                                                                                                                                                                                                                                                                                                                                                                                                                                                                                                                                                                                                                                                                                                                                                                                                                                                                                                                                                                                                                                                                                                                                                                                                                                                                                                                                                                                                                                                                                                                                                                                                                                                                                                                                                                                                                                                                                                                                                                                                                                                                                                |          | Source:                                                                                                                                                                                                                                                                                                                                                                                                                                                                                                                                                                                                                                                                                                                                                                                                                                                                                                                                                                                                                                                                                                                                                                                                                                                                                                                                                                                                                                                                                                                                                                                                                                                                                                                                                                                                                                                                                                                                                                                                                                                                                                                        | Imagery ©2022 Planet Labs I            | nc.                                                   |                                                                                         |