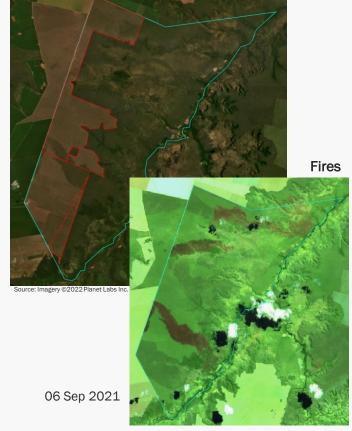

|                     |                                                         |                             | Property                               |                       |                                                                  |  |  |  |
|---------------------|---------------------------------------------------------|-----------------------------|----------------------------------------|-----------------------|------------------------------------------------------------------|--|--|--|
|                     | Fazenda Cachoeira (Lotes 1, 3, 4 and 5 - Gleba Jacundá) |                             |                                        |                       |                                                                  |  |  |  |
|                     | Port                                                    | to Velho, RO                |                                        | Amazor                | n biome                                                          |  |  |  |
| CAR:                | 335C2O2BO                                               | RO-1100205-<br>3DF4B5184D81 |                                        | SIGEF/SNCI:           | 190685608                                                        |  |  |  |
| Area prope          | erty (ha):                                              | 3,                          | 264                                    | Coordinates property: | -62.44105, -<br>8.70395                                          |  |  |  |
|                     |                                                         | (                           | Cleared Area                           |                       |                                                                  |  |  |  |
| Coo                 | rdinates clea                                           | rance:                      | -62.41693, -8.66892                    |                       |                                                                  |  |  |  |
|                     | 2,397                                                   | hectares                    | period clearance: May 2021 to Feb 2022 |                       |                                                                  |  |  |  |
|                     | 10                                                      | fires alerts                | period ciearanice                      | 5. Way 2021 (         | 71602022                                                         |  |  |  |
|                     | orest Code's<br>ected areas:                            | Yes                         | 1,392 ha ir                            | nside declared Le     | egal Reserve and APP                                             |  |  |  |
| Type of vegetation: | -                                                       | ombrophylous<br>rainforest  | Priority for Bio<br>Conserva           | -                     | Very high                                                        |  |  |  |
| Conservatio         | n area(s) (ove                                          | erlapping or borde          | ering): Preto                          | - Jacundá and Fl      | lual Extrativista Rio<br>oresta Estadual de<br>lo do Rio Machado |  |  |  |
| Indigenous 1        | erritories (ov                                          | erlapping or bord           | ering): -                              |                       |                                                                  |  |  |  |

May 2021

Source: Imagery @2021 Planet Labs Inc.

Feb 2022

Source: Imagery ©2022 Planet Labs Inc.

|                               |                                                  | Environm                                                              | ental fir                                                                    | es and emb                                                                  | argoes                                                                                 |                                                                                                                                        |  |
|-------------------------------|--------------------------------------------------|-----------------------------------------------------------------------|------------------------------------------------------------------------------|-----------------------------------------------------------------------------|----------------------------------------------------------------------------------------|----------------------------------------------------------------------------------------------------------------------------------------|--|
| Embar                         | goes: No                                         | -                                                                     |                                                                              |                                                                             |                                                                                        |                                                                                                                                        |  |
| Environr<br>fine              | YAS                                              | on on th                                                              | e DOF (Docu                                                                  | senting false<br>ument of<br>o Velho (RO),                                  | BRL 63,000                                                                             |                                                                                                                                        |  |
|                               |                                                  | in 2016<br>Ownership                                                  | and oth                                                                      | er linked pr                                                                | operties                                                                               |                                                                                                                                        |  |
| 0                             | wnwership:                                       | João Gilbo                                                            | erto Ass                                                                     | is Miranda                                                                  |                                                                                        |                                                                                                                                        |  |
| Сог                           | mpany group:                                     | -                                                                     |                                                                              |                                                                             |                                                                                        | d 12 other companies<br>red in Rondônia                                                                                                |  |
| Link                          | ed properties:                                   | Novo de F                                                             | Rondôni                                                                      | a (RO), total                                                               | elho (RO), Ji-Pa<br>ing 2,100 ha                                                       | araná (RO), and Campo                                                                                                                  |  |
|                               |                                                  |                                                                       | Supply c                                                                     | hain links                                                                  |                                                                                        |                                                                                                                                        |  |
|                               | n Commodities                                    |                                                                       |                                                                              | <u> </u>                                                                    | Beef                                                                                   |                                                                                                                                        |  |
|                               | ed supply chain link,<br>rader/ beef proces      |                                                                       | rtainty,                                                                     | Yes                                                                         | Medium                                                                                 | JBS, Marfrig                                                                                                                           |  |
|                               | Main exporters (municipality)                    |                                                                       | Cargill (51%), Amaggi (49%)                                                  |                                                                             |                                                                                        |                                                                                                                                        |  |
| Soy                           | Warehouses (50                                   | 1 warehouse owned by Sabor do Campo Comércio de Produtos Alimentícios |                                                                              |                                                                             |                                                                                        |                                                                                                                                        |  |
|                               | Supply chain links                               | s & details:                                                          | Around 58% of soy exports from Porto Velho goes to the European Union market |                                                                             |                                                                                        |                                                                                                                                        |  |
|                               | Main exporters<br>(municipality)                 |                                                                       | JBS (42%), Minerva (20%), Marfrig (11%), others (27%)                        |                                                                             |                                                                                        |                                                                                                                                        |  |
| Reof                          | Slaughterhouses (sourcing from the municipality) |                                                                       |                                                                              | in 2019, e.g<br>Velho, São N<br>, 1 owned b                                 | g.: 4 owned by<br>Miguel do Gua                                                        | urced cattle from Porto<br>JBS (Pimenta Bueno,<br>poré, and Vilhena, all<br>araná - RO), 1 owned<br>O)                                 |  |
| Supply chain links & details: |                                                  |                                                                       | Marfri<br>Novo<br>Paran<br>Vilhen<br>Iinked                                  | g (Chupingu<br>de Rondônia<br>á - RO) and .<br>a - RO). Amo<br>properties t | aia-RO). Linke<br>a (RO) directly<br>JBS (Pimenta<br>ong the directl<br>there are 6 pr | (RO) directly supplied ed properties in Campo supplied Marfrig (Ji-Bueno - RO and ly suppliers of these operties with embargoed areas. |  |
| Others                        | upply chain links ar                             | d details:                                                            | 1                                                                            | nmental fine<br>ed documen                                                  |                                                                                        | rting timber with                                                                                                                      |  |