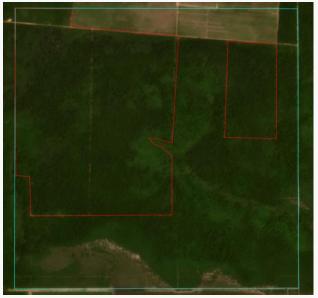

| Fazenda Santa Emilia I  Marcelândia, MT  MT-5105580- O592DD5F40604E7FB6B5EE6D9F14A4E7  Area property (ha): 6.542  Coordinates clearance: Coordinates clearance: -53.68985, -10.64695  1,142 hectares profected areas: Inside Forest Code's profected areas:  Type of Semidecidual seasonal vegetation: rainforest  Conservation area(s) (overlapping or bordering): Close to the Indigenous Territory Parque do Xingu Wauja, Trumái, Yawalapití, Melnináku, Aweti, Yudjá, Tapayuna, Kalabi, Kamayrurá, Kalapalo) and the the Indigenous Territory Capoto / Jarina (Kayapó)  Before & After Imagery: limits of the property (blue) limits of the cleared area (red)  Nov 2021  Feb 2022                                                                                                                                                                                                                                                                                                                                                                                                                                                                                                                                                                                                                                                                                                                                                                                                                                                                                                                                                                                                                                                                                                                                                                                                                                                                                                                                                                                                                                         |          |                                                                                                                                                                                                                                                                                                                                                                                                                                                                                                                                                                                                                                                                                                                                                                                                                                                                                                                                                                                                                                                                                                                                                                                                                                                                                                                                                                                                                                                                                                                                                                                                                                                                                                                                                                                                                                                                                                                                                                                                                                                                                                                                |                                        |                                                       |                                                                                         |
|--------------------------------------------------------------------------------------------------------------------------------------------------------------------------------------------------------------------------------------------------------------------------------------------------------------------------------------------------------------------------------------------------------------------------------------------------------------------------------------------------------------------------------------------------------------------------------------------------------------------------------------------------------------------------------------------------------------------------------------------------------------------------------------------------------------------------------------------------------------------------------------------------------------------------------------------------------------------------------------------------------------------------------------------------------------------------------------------------------------------------------------------------------------------------------------------------------------------------------------------------------------------------------------------------------------------------------------------------------------------------------------------------------------------------------------------------------------------------------------------------------------------------------------------------------------------------------------------------------------------------------------------------------------------------------------------------------------------------------------------------------------------------------------------------------------------------------------------------------------------------------------------------------------------------------------------------------------------------------------------------------------------------------------------------------------------------------------------------------------------------------|----------|--------------------------------------------------------------------------------------------------------------------------------------------------------------------------------------------------------------------------------------------------------------------------------------------------------------------------------------------------------------------------------------------------------------------------------------------------------------------------------------------------------------------------------------------------------------------------------------------------------------------------------------------------------------------------------------------------------------------------------------------------------------------------------------------------------------------------------------------------------------------------------------------------------------------------------------------------------------------------------------------------------------------------------------------------------------------------------------------------------------------------------------------------------------------------------------------------------------------------------------------------------------------------------------------------------------------------------------------------------------------------------------------------------------------------------------------------------------------------------------------------------------------------------------------------------------------------------------------------------------------------------------------------------------------------------------------------------------------------------------------------------------------------------------------------------------------------------------------------------------------------------------------------------------------------------------------------------------------------------------------------------------------------------------------------------------------------------------------------------------------------------|----------------------------------------|-------------------------------------------------------|-----------------------------------------------------------------------------------------|
| Marcelândia, MT  MT-5105580- CAR: 34A51144D619401A9BAB4B5D3F683487 and MT-5105580- 0592DD5F4C6D4E7FB6B5EE6D9F14A4E7  Area property (ha): 6,542  Coordinates Coordinates clearance: 1,142 hectares 135 fires alerts  Inside Forest Code's protected areas: Yes 1,142 ha inside declared Legal Reserve and APP regetation:  Type of Semidecidual seasonal vegetation: Conservation area(s) (overlapping or bordering):  Close to the Indigenous Territory Parque do Xingu Wauja, Trumái, Yawalapití, Mehináku, Aweti, Yudjá, Tapayuna, Kaiabi, Kamayrurá, Kalapalo) and the Indigenous Territory Capoto / Jarina (Kayapó)  Before & After Imagery: limits of the property (blue) limits of the cleared area (red)  Nov 2021  Feb 2022                                                                                                                                                                                                                                                                                                                                                                                                                                                                                                                                                                                                                                                                                                                                                                                                                                                                                                                                                                                                                                                                                                                                                                                                                                                                                                                                                                                            |          |                                                                                                                                                                                                                                                                                                                                                                                                                                                                                                                                                                                                                                                                                                                                                                                                                                                                                                                                                                                                                                                                                                                                                                                                                                                                                                                                                                                                                                                                                                                                                                                                                                                                                                                                                                                                                                                                                                                                                                                                                                                                                                                                |                                        |                                                       |                                                                                         |
| Cleared Area  Coordinates clearance:  Coordinates clearance:  1,142 hectares protected areas:  Type of Semidecidual seasonal vegetation: rainforest  Conservation area(s) (overlapping or bordering):  Close to the Indigenous Territory Parque do Xingu Wauja, Trumái, Yawalapití, Mehináku, Aweti, Yudjá, Indigenous Territories (overlapping or bordering):  Before & After Imagery: limits of the property (blue) limits of the cleared area (red)  Nov 2021  Feb 2022  SIGEF/SNCI: 9500682032460  SIGEF/SNCI: 95006820324  SIGEF/SNCI: 95006820324  SIGEF/SNCI: 95006820324  SIGEF/SNCI: 95006820  SIGEF/SNCI: 95006820  SIGEF/SNCI: 95006820  SIGEF/SNCI: 95006820  SIGEF/SNCI: 95006820  SIGEF/SNCI: 95006820  SI |          | Fazeno                                                                                                                                                                                                                                                                                                                                                                                                                                                                                                                                                                                                                                                                                                                                                                                                                                                                                                                                                                                                                                                                                                                                                                                                                                                                                                                                                                                                                                                                                                                                                                                                                                                                                                                                                                                                                                                                                                                                                                                                                                                                                                                         | da Santa Ei                            | milia I                                               |                                                                                         |
| CAR: 34A51144D619401A9BAB4B5D3F683487 and MT-5105580-0592DD5F4C6D4E7FB6B5EE6D9F14A4E7  Area property (ha): 6,542  Cleared Area  Coordinates clearance: -53.68985, -10.64695  1,142 hectares 135 fires alerts  Inside Forest Code's protected areas: Yes protected areas: 1,142 ha inside declared Legal Reserve and APP riority for Biodiversity vegetation: rainforest  Close to the Indigenous Territory Parque do Xingu Wauja, Trumái, Yawalapití, Mehináku, Aweti, Yudjá, Indigenous Territories (overlapping or bordering): Kisédjé, Ikpeng, Matipú, Kuikuro, Nahukuá, Tapayuna, Kaiabi, Kamayrurá, Kalapalo) and the the Indigenous Territory Capoto / Jarina (Kayapó)  Before & After Imagery: limits of the property (blue) limits of the cleared area (red)  Nov 2021                                                                                                                                                                                                                                                                                                                                                                                                                                                                                                                                                                                                                                                                                                                                                                                                                                                                                                                                                                                                                                                                                                                                                                                                                                                                                                                                                 |          | Marcelândia, MT                                                                                                                                                                                                                                                                                                                                                                                                                                                                                                                                                                                                                                                                                                                                                                                                                                                                                                                                                                                                                                                                                                                                                                                                                                                                                                                                                                                                                                                                                                                                                                                                                                                                                                                                                                                                                                                                                                                                                                                                                                                                                                                |                                        | Amazo                                                 | on biome                                                                                |
| Cleared Area  Coordinates clearance:  1,142 hectares 135 fires alerts  Inside Forest Code's protected areas:  Type of Semidecidual seasonal vegetation:  Conservation area(s) (overlapping or bordering):  Close to the Indigenous Territory Parque do Xingu Wauja, Trumái, Yawalapití, Mehináku, Aweti, Yudjá, Trapayuna, Kaiabi, Kamayrurá, Kalapalo) and the the Indigenous Territory Capoto / Jarina (Kayapó)  Before & After Imagery: limits of the property (blue) limits of the cleared area (red)  Nov 2021  Feb 2022                                                                                                                                                                                                                                                                                                                                                                                                                                                                                                                                                                                                                                                                                                                                                                                                                                                                                                                                                                                                                                                                                                                                                                                                                                                                                                                                                                                                                                                                                                                                                                                                  | CAR:     | 34A51144D619401A9BAB4B5<br>and MT-5105580-                                                                                                                                                                                                                                                                                                                                                                                                                                                                                                                                                                                                                                                                                                                                                                                                                                                                                                                                                                                                                                                                                                                                                                                                                                                                                                                                                                                                                                                                                                                                                                                                                                                                                                                                                                                                                                                                                                                                                                                                                                                                                     |                                        | SIGEF/SNCI:                                           | 9500682032460                                                                           |
| Coordinates clearance:  1,142 hectares 135 fires alerts  Inside Forest Code's protected areas:  Yes 1,142 ha inside declared Legal Reserve and APP  Type of Semidecidual seasonal vegetation: rainforest  Conservation area(s) (overlapping or bordering):  Close to the Indigenous Territory Parque do Xingu Wauja, Trumái, Yawalapití, Mehináku, Aweti, Yudjá, Indigenous Territories (overlapping or bordering): Kisédjê, Ikpeng, Matipú, Kuikuro, Nahukuá, Tapayuna, Kaiabi, Kamayrurá, Kalapalo) and the the Indigenous Territory Capoto / Jarina (Kayapó)  Before & After Imagery: limits of the property (blue) limits of the cleared area (red)  Nov 2021  Feb 2022                                                                                                                                                                                                                                                                                                                                                                                                                                                                                                                                                                                                                                                                                                                                                                                                                                                                                                                                                                                                                                                                                                                                                                                                                                                                                                                                                                                                                                                    | Arc      |                                                                                                                                                                                                                                                                                                                                                                                                                                                                                                                                                                                                                                                                                                                                                                                                                                                                                                                                                                                                                                                                                                                                                                                                                                                                                                                                                                                                                                                                                                                                                                                                                                                                                                                                                                                                                                                                                                                                                                                                                                                                                                                                |                                        |                                                       | -53.70664, -1065357                                                                     |
| 1,142 hectares 135 fires alerts  Inside Forest Code's protected areas:  Type of Semidecidual seasonal vegetation:  Conservation area(s) (overlapping or bordering):  Close to the Indigenous Territory Parque do Xingu Wauja, Trumái, Yawalapití, Mehináku, Aweti, Yudjá, Tapayuna, Kaiabi, Kamayrurá, Kalapalo) and the the Indigenous Territory Capoto / Jarina (Kayapó)  Before & After Imagery: limits of the property (blue) limits of the cleared area (red)  Nov 2021  Feb 2022                                                                                                                                                                                                                                                                                                                                                                                                                                                                                                                                                                                                                                                                                                                                                                                                                                                                                                                                                                                                                                                                                                                                                                                                                                                                                                                                                                                                                                                                                                                                                                                                                                         |          |                                                                                                                                                                                                                                                                                                                                                                                                                                                                                                                                                                                                                                                                                                                                                                                                                                                                                                                                                                                                                                                                                                                                                                                                                                                                                                                                                                                                                                                                                                                                                                                                                                                                                                                                                                                                                                                                                                                                                                                                                                                                                                                                | Cleared Area                           |                                                       |                                                                                         |
| Inside Forest Code's protected areas:  Inside Forest Code's protected areas:  Type of Semidecidual seasonal vegetation:  Conservation area(s) (overlapping or bordering):  Conservation area(s) (overlapping or bordering):  Close to the Indigenous Territory Parque do Xingu Wauja, Trumái, Yawalapití, Mehináku, Aweti, Yudjá, Tapayuna, Kaiabi, Kamayrurá, Kalapalo) and the the Indigenous Territory Capoto / Jarina (Kayapó)  Before & After Imagery: limits of the property (blue) limits of the cleared area (red)  Nov 2021  Feb 2022                                                                                                                                                                                                                                                                                                                                                                                                                                                                                                                                                                                                                                                                                                                                                                                                                                                                                                                                                                                                                                                                                                                                                                                                                                                                                                                                                                                                                                                                                                                                                                                 |          | Coordinates clearance:                                                                                                                                                                                                                                                                                                                                                                                                                                                                                                                                                                                                                                                                                                                                                                                                                                                                                                                                                                                                                                                                                                                                                                                                                                                                                                                                                                                                                                                                                                                                                                                                                                                                                                                                                                                                                                                                                                                                                                                                                                                                                                         |                                        | -53.68985,                                            | -10.64695                                                                               |
| Type of Semidecidual seasonal vegetation: rainforest Priority for Biodiversity Conservation: No  Conservation area(s) (overlapping or bordering):  Close to the Indigenous Territory Parque do Xingu Wauja, Trumái, Yawalapití, Mehináku, Aweti, Yudjá, Tapayuna, Kaiabi, Kamayrurá, Kalapalo) and the the Indigenous Territory Capoto / Jarina (Kayapó)  Before & After Imagery: limits of the property (blue) limits of the cleared area (red)  Nov 2021  Feb 2022                                                                                                                                                                                                                                                                                                                                                                                                                                                                                                                                                                                                                                                                                                                                                                                                                                                                                                                                                                                                                                                                                                                                                                                                                                                                                                                                                                                                                                                                                                                                                                                                                                                           |          | ·                                                                                                                                                                                                                                                                                                                                                                                                                                                                                                                                                                                                                                                                                                                                                                                                                                                                                                                                                                                                                                                                                                                                                                                                                                                                                                                                                                                                                                                                                                                                                                                                                                                                                                                                                                                                                                                                                                                                                                                                                                                                                                                              | period clea                            | arance: Nov 2                                         | 021 to Feb 2022                                                                         |
| vegetation: rainforest Conservation:  Conservation area(s) (overlapping or bordering):  Close to the Indigenous Territory Parque do Xingu Wauja, Trumái, Yawalapití, Mehináku, Aweti, Yudjá, Indigenous Territories (overlapping or bordering): Kisêdjê, Ikpeng, Matipú, Kuikuro, Nahukuá, Tapayuna, Kaiabi, Kamayrurá, Kalapalo) and the the Indigenous Territory Capoto / Jarina (Kayapó)  Before & After Imagery: limits of the property (blue) limits of the cleared area (red)  Nov 2021  Feb 2022                                                                                                                                                                                                                                                                                                                                                                                                                                                                                                                                                                                                                                                                                                                                                                                                                                                                                                                                                                                                                                                                                                                                                                                                                                                                                                                                                                                                                                                                                                                                                                                                                        |          | Yes                                                                                                                                                                                                                                                                                                                                                                                                                                                                                                                                                                                                                                                                                                                                                                                                                                                                                                                                                                                                                                                                                                                                                                                                                                                                                                                                                                                                                                                                                                                                                                                                                                                                                                                                                                                                                                                                                                                                                                                                                                                                                                                            | 1,142 ha                               | inside declared                                       | Legal Reserve and APP                                                                   |
| Close to the Indigenous Territory Parque do Xingu Wauja, Trumái, Yawalapití, Mehináku, Aweti, Yudjá, Indigenous Territories (overlapping or bordering): Kisêdjê, Ikpeng, Matipú, Kuikuro, Nahukuá, Tapayuna, Kaiabi, Kamayrurá, Kalapalo) and the the Indigenous Territory Capoto / Jarina (Kayapó)  Before & After Imagery: limits of the property (blue) limits of the cleared area (red)  Nov 2021  Feb 2022                                                                                                                                                                                                                                                                                                                                                                                                                                                                                                                                                                                                                                                                                                                                                                                                                                                                                                                                                                                                                                                                                                                                                                                                                                                                                                                                                                                                                                                                                                                                                                                                                                                                                                                |          |                                                                                                                                                                                                                                                                                                                                                                                                                                                                                                                                                                                                                                                                                                                                                                                                                                                                                                                                                                                                                                                                                                                                                                                                                                                                                                                                                                                                                                                                                                                                                                                                                                                                                                                                                                                                                                                                                                                                                                                                                                                                                                                                | 1                                      | -                                                     | No                                                                                      |
| Wauja, Trumái, Yawalapití, Mehináku, Aweti, Yudjá, Indigenous Territories (overlapping or bordering): Kisêdjê, Ikpeng, Matipú, Kuikuro, Nahukuá, Tapayuna, Kaiabi, Kamayrurá, Kalapalo) and the the Indigenous Territory Capoto / Jarina (Kayapó)  Before & After Imagery: limits of the property (blue) limits of the cleared area (red)  Nov 2021  Feb 2022                                                                                                                                                                                                                                                                                                                                                                                                                                                                                                                                                                                                                                                                                                                                                                                                                                                                                                                                                                                                                                                                                                                                                                                                                                                                                                                                                                                                                                                                                                                                                                                                                                                                                                                                                                  | Conserva | tion area(s) (overlapping or borderi                                                                                                                                                                                                                                                                                                                                                                                                                                                                                                                                                                                                                                                                                                                                                                                                                                                                                                                                                                                                                                                                                                                                                                                                                                                                                                                                                                                                                                                                                                                                                                                                                                                                                                                                                                                                                                                                                                                                                                                                                                                                                           | ng):                                   |                                                       | -                                                                                       |
|                                                                                                                                                                                                                                                                                                                                                                                                                                                                                                                                                                                                                                                                                                                                                                                                                                                                                                                                                                                                                                                                                                                                                                                                                                                                                                                                                                                                                                                                                                                                                                                                                                                                                                                                                                                                                                                                                                                                                                                                                                                                                                                                | Before & | & After Imagery: limits of the proper of the | ing): Kisêdjê,<br>Tapayun<br>the Indig | Ikpeng, Matipú,<br>a, Kaiabi, Kama<br>enous Territory | Kuikuro, Nahukuá,<br>yrurá, Kalapalo) and the<br>Capoto / Jarina (Kayapó)<br>area (red) |
|                                                                                                                                                                                                                                                                                                                                                                                                                                                                                                                                                                                                                                                                                                                                                                                                                                                                                                                                                                                                                                                                                                                                                                                                                                                                                                                                                                                                                                                                                                                                                                                                                                                                                                                                                                                                                                                                                                                                                                                                                                                                                                                                |          | Source:                                                                                                                                                                                                                                                                                                                                                                                                                                                                                                                                                                                                                                                                                                                                                                                                                                                                                                                                                                                                                                                                                                                                                                                                                                                                                                                                                                                                                                                                                                                                                                                                                                                                                                                                                                                                                                                                                                                                                                                                                                                                                                                        | Imagery ©2022 Planet Labs I            | nc.                                                   |                                                                                         |