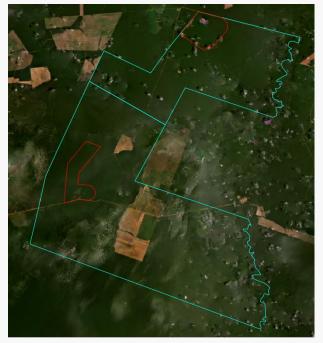

|                     |                                                         |                             | Property                               |                       |                                                                  |  |  |  |
|---------------------|---------------------------------------------------------|-----------------------------|----------------------------------------|-----------------------|------------------------------------------------------------------|--|--|--|
|                     | Fazenda Cachoeira (Lotes 1, 3, 4 and 5 - Gleba Jacundá) |                             |                                        |                       |                                                                  |  |  |  |
|                     | Port                                                    | to Velho, RO                |                                        | Amazor                | n biome                                                          |  |  |  |
| CAR:                | 335C2O2BO                                               | RO-1100205-<br>3DF4B5184D81 |                                        | SIGEF/SNCI:           | 190685608                                                        |  |  |  |
| Area prope          | erty (ha):                                              | 3,                          | 264                                    | Coordinates property: | -62.44105, -<br>8.70395                                          |  |  |  |
|                     |                                                         | (                           | Cleared Area                           |                       |                                                                  |  |  |  |
| Coo                 | rdinates clea                                           | rance:                      | -62.41693, -8.66892                    |                       |                                                                  |  |  |  |
|                     | 2,397                                                   | hectares                    | period clearance: May 2021 to Feb 2022 |                       |                                                                  |  |  |  |
|                     | 10                                                      | fires alerts                | period ciearanice                      | 5. Way 2021 (         | 71602022                                                         |  |  |  |
|                     | orest Code's<br>ected areas:                            | Yes                         | 1,392 ha ir                            | nside declared Le     | egal Reserve and APP                                             |  |  |  |
| Type of vegetation: | -                                                       | ombrophylous<br>rainforest  | Priority for Bio<br>Conserva           | -                     | Very high                                                        |  |  |  |
| Conservatio         | n area(s) (ove                                          | erlapping or borde          | ering): Preto                          | - Jacundá and Fl      | lual Extrativista Rio<br>oresta Estadual de<br>lo do Rio Machado |  |  |  |
| Indigenous 1        | erritories (ov                                          | erlapping or bord           | ering): -                              |                       |                                                                  |  |  |  |

May 2021

Source: Imagery @2021 Planet Labs Inc.

Feb 2022

Source: Imagery ©2022 Planet Labs Inc.

|                               |                                                  | Environm                                                              | ental fir                                                                    | es and emb                                                                  | argoes                                                                                 |                                                                                                                                        |  |
|-------------------------------|--------------------------------------------------|-----------------------------------------------------------------------|------------------------------------------------------------------------------|-----------------------------------------------------------------------------|----------------------------------------------------------------------------------------|----------------------------------------------------------------------------------------------------------------------------------------|--|
| Embar                         | goes: No                                         | -                                                                     |                                                                              |                                                                             |                                                                                        |                                                                                                                                        |  |
| Environr<br>fine              | YAS                                              | on on th                                                              | e DOF (Docu                                                                  | senting false<br>ument of<br>o Velho (RO),                                  | BRL 63,000                                                                             |                                                                                                                                        |  |
|                               |                                                  | in 2016<br>Ownership                                                  | and oth                                                                      | er linked pr                                                                | operties                                                                               |                                                                                                                                        |  |
| 0                             | wnwership:                                       | João Gilbo                                                            | erto Ass                                                                     | is Miranda                                                                  |                                                                                        |                                                                                                                                        |  |
| Сог                           | mpany group:                                     | -                                                                     |                                                                              |                                                                             |                                                                                        | d 12 other companies<br>red in Rondônia                                                                                                |  |
| Link                          | ed properties:                                   | Novo de F                                                             | Rondôni                                                                      | a (RO), total                                                               | elho (RO), Ji-Pa<br>ing 2,100 ha                                                       | araná (RO), and Campo                                                                                                                  |  |
|                               |                                                  |                                                                       | Supply c                                                                     | hain links                                                                  |                                                                                        |                                                                                                                                        |  |
|                               | n Commodities                                    |                                                                       |                                                                              | <u> </u>                                                                    | Beef                                                                                   |                                                                                                                                        |  |
|                               | ed supply chain link,<br>rader/ beef proces      |                                                                       | rtainty,                                                                     | Yes                                                                         | Medium                                                                                 | JBS, Marfrig                                                                                                                           |  |
|                               | Main exporters (municipality)                    |                                                                       | Cargill (51%), Amaggi (49%)                                                  |                                                                             |                                                                                        |                                                                                                                                        |  |
| Soy                           | Warehouses (50                                   | 1 warehouse owned by Sabor do Campo Comércio de Produtos Alimentícios |                                                                              |                                                                             |                                                                                        |                                                                                                                                        |  |
|                               | Supply chain links                               | s & details:                                                          | Around 58% of soy exports from Porto Velho goes to the European Union market |                                                                             |                                                                                        |                                                                                                                                        |  |
|                               | Main exporters<br>(municipality)                 |                                                                       | JBS (42%), Minerva (20%), Marfrig (11%), others (27%)                        |                                                                             |                                                                                        |                                                                                                                                        |  |
| Reof                          | Slaughterhouses (sourcing from the municipality) |                                                                       |                                                                              | in 2019, e.g<br>Velho, São N<br>, 1 owned b                                 | g.: 4 owned by<br>Miguel do Gua                                                        | urced cattle from Porto<br>JBS (Pimenta Bueno,<br>poré, and Vilhena, all<br>araná - RO), 1 owned<br>O)                                 |  |
| Supply chain links & details: |                                                  |                                                                       | Marfri<br>Novo<br>Paran<br>Vilhen<br>Iinked                                  | g (Chupingu<br>de Rondônia<br>á - RO) and .<br>a - RO). Amo<br>properties t | aia-RO). Linke<br>a (RO) directly<br>JBS (Pimenta<br>ong the directl<br>there are 6 pr | (RO) directly supplied ed properties in Campo supplied Marfrig (Ji-Bueno - RO and ly suppliers of these operties with embargoed areas. |  |
| Others                        | upply chain links ar                             | d details:                                                            | 1                                                                            | nmental fine<br>ed documen                                                  |                                                                                        | rting timber with                                                                                                                      |  |