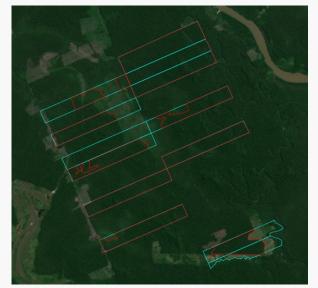

| Fazenda Santa Emilia I  Marcelândia, MT  MT-5105580- O592DD5F40604E7FB6B5EE6D9F14A4E7  Area property (ha): 6.542  Coordinates clearance: Coordinates clearance: -53.68985, -10.64695  1,142 hectares profected areas: Inside Forest Code's profected areas:  Type of Semidecidual seasonal vegetation: rainforest  Conservation area(s) (overlapping or bordering): Close to the Indigenous Territory Parque do Xingu Wauja, Trumái, Yawalapití, Melnináku, Aweti, Yudjá, Tapayuna, Kalabi, Kamayrurá, Kalapalo) and the the Indigenous Territory Capoto / Jarina (Kayapó)  Before & After Imagery: limits of the property (blue) limits of the cleared area (red)  Nov 2021  Feb 2022                                                                                                                                                                                                                                                                                                                                                                                                                                                                                                                                                                                                                                                                                                                                                                                                                                                                                                                                                                                                                                                                                                                                                                                                                                                                                                                                                                                                                                         |          |                                                                                                                                                                                                                                                                                                                                                                                                                                                                                                                                                                                                                                                                                                                                                                                                                                                                                                                                                                                                                                                                                                                                                                                                                                                                                                                                                                                                                                                                                                                                                                                                                                                                                                                                                                                                                                                                                                                                                                                                                                                                                                                                |                                        |                                                       |                                                                                         |
|--------------------------------------------------------------------------------------------------------------------------------------------------------------------------------------------------------------------------------------------------------------------------------------------------------------------------------------------------------------------------------------------------------------------------------------------------------------------------------------------------------------------------------------------------------------------------------------------------------------------------------------------------------------------------------------------------------------------------------------------------------------------------------------------------------------------------------------------------------------------------------------------------------------------------------------------------------------------------------------------------------------------------------------------------------------------------------------------------------------------------------------------------------------------------------------------------------------------------------------------------------------------------------------------------------------------------------------------------------------------------------------------------------------------------------------------------------------------------------------------------------------------------------------------------------------------------------------------------------------------------------------------------------------------------------------------------------------------------------------------------------------------------------------------------------------------------------------------------------------------------------------------------------------------------------------------------------------------------------------------------------------------------------------------------------------------------------------------------------------------------------|----------|--------------------------------------------------------------------------------------------------------------------------------------------------------------------------------------------------------------------------------------------------------------------------------------------------------------------------------------------------------------------------------------------------------------------------------------------------------------------------------------------------------------------------------------------------------------------------------------------------------------------------------------------------------------------------------------------------------------------------------------------------------------------------------------------------------------------------------------------------------------------------------------------------------------------------------------------------------------------------------------------------------------------------------------------------------------------------------------------------------------------------------------------------------------------------------------------------------------------------------------------------------------------------------------------------------------------------------------------------------------------------------------------------------------------------------------------------------------------------------------------------------------------------------------------------------------------------------------------------------------------------------------------------------------------------------------------------------------------------------------------------------------------------------------------------------------------------------------------------------------------------------------------------------------------------------------------------------------------------------------------------------------------------------------------------------------------------------------------------------------------------------|----------------------------------------|-------------------------------------------------------|-----------------------------------------------------------------------------------------|
| Marcelândia, MT  MT-5105580- CAR: 34A51144D619401A9BAB4B5D3F683487 and MT-5105580- 0592DD5F4C6D4E7FB6B5EE6D9F14A4E7  Area property (ha): 6,542  Coordinates Coordinates clearance: 1,142 hectares 135 fires alerts  Inside Forest Code's protected areas: Yes 1,142 ha inside declared Legal Reserve and APP regetation:  Type of Semidecidual seasonal vegetation: Conservation area(s) (overlapping or bordering):  Close to the Indigenous Territory Parque do Xingu Wauja, Trumái, Yawalapití, Mehináku, Aweti, Yudjá, Tapayuna, Kaiabi, Kamayrurá, Kalapalo) and the Indigenous Territory Capoto / Jarina (Kayapó)  Before & After Imagery: limits of the property (blue) limits of the cleared area (red)  Nov 2021  Feb 2022                                                                                                                                                                                                                                                                                                                                                                                                                                                                                                                                                                                                                                                                                                                                                                                                                                                                                                                                                                                                                                                                                                                                                                                                                                                                                                                                                                                            |          |                                                                                                                                                                                                                                                                                                                                                                                                                                                                                                                                                                                                                                                                                                                                                                                                                                                                                                                                                                                                                                                                                                                                                                                                                                                                                                                                                                                                                                                                                                                                                                                                                                                                                                                                                                                                                                                                                                                                                                                                                                                                                                                                |                                        |                                                       |                                                                                         |
| Cleared Area  Coordinates clearance:  Coordinates clearance:  1,142 hectares protected areas:  Type of Semidecidual seasonal vegetation: rainforest  Conservation area(s) (overlapping or bordering):  Close to the Indigenous Territory Parque do Xingu Wauja, Trumái, Yawalapití, Mehináku, Aweti, Yudjá, Indigenous Territories (overlapping or bordering):  Before & After Imagery: limits of the property (blue) limits of the cleared area (red)  Nov 2021  Feb 2022  SIGEF/SNCI: 9500682032460  SIGEF/SNCI: 95006820324  SIGEF/SNCI: 95006820324  SIGEF/SNCI: 95006820324  SIGEF/SNCI: 95006820  SIGEF/SNCI: 95006820  SIGEF/SNCI: 95006820  SIGEF/SNCI: 95006820  SIGEF/SNCI: 95006820  SIGEF/SNCI: 95006820  SI |          | Fazeno                                                                                                                                                                                                                                                                                                                                                                                                                                                                                                                                                                                                                                                                                                                                                                                                                                                                                                                                                                                                                                                                                                                                                                                                                                                                                                                                                                                                                                                                                                                                                                                                                                                                                                                                                                                                                                                                                                                                                                                                                                                                                                                         | da Santa Ei                            | milia I                                               |                                                                                         |
| CAR: 34A51144D619401A9BAB4B5D3F683487 and MT-5105580-0592DD5F4C6D4E7FB6B5EE6D9F14A4E7  Area property (ha): 6,542  Cleared Area  Coordinates clearance: -53.68985, -10.64695  1,142 hectares 135 fires alerts  Inside Forest Code's protected areas: Yes protected areas: 1,142 ha inside declared Legal Reserve and APP riority for Biodiversity vegetation: rainforest  Close to the Indigenous Territory Parque do Xingu Wauja, Trumái, Yawalapití, Mehináku, Aweti, Yudjá, Indigenous Territories (overlapping or bordering): Kisédjé, Ikpeng, Matipú, Kuikuro, Nahukuá, Tapayuna, Kaiabi, Kamayrurá, Kalapalo) and the the Indigenous Territory Capoto / Jarina (Kayapó)  Before & After Imagery: limits of the property (blue) limits of the cleared area (red)  Nov 2021                                                                                                                                                                                                                                                                                                                                                                                                                                                                                                                                                                                                                                                                                                                                                                                                                                                                                                                                                                                                                                                                                                                                                                                                                                                                                                                                                 |          | Marcelândia, MT                                                                                                                                                                                                                                                                                                                                                                                                                                                                                                                                                                                                                                                                                                                                                                                                                                                                                                                                                                                                                                                                                                                                                                                                                                                                                                                                                                                                                                                                                                                                                                                                                                                                                                                                                                                                                                                                                                                                                                                                                                                                                                                |                                        | Amazo                                                 | on biome                                                                                |
| Cleared Area  Coordinates clearance:  1,142 hectares 135 fires alerts  Inside Forest Code's protected areas:  Type of Semidecidual seasonal vegetation:  Conservation area(s) (overlapping or bordering):  Close to the Indigenous Territory Parque do Xingu Wauja, Trumái, Yawalapití, Mehináku, Aweti, Yudjá, Trapayuna, Kaiabi, Kamayrurá, Kalapalo) and the the Indigenous Territory Capoto / Jarina (Kayapó)  Before & After Imagery: limits of the property (blue) limits of the cleared area (red)  Nov 2021  Feb 2022                                                                                                                                                                                                                                                                                                                                                                                                                                                                                                                                                                                                                                                                                                                                                                                                                                                                                                                                                                                                                                                                                                                                                                                                                                                                                                                                                                                                                                                                                                                                                                                                  | CAR:     | 34A51144D619401A9BAB4B5<br>and MT-5105580-                                                                                                                                                                                                                                                                                                                                                                                                                                                                                                                                                                                                                                                                                                                                                                                                                                                                                                                                                                                                                                                                                                                                                                                                                                                                                                                                                                                                                                                                                                                                                                                                                                                                                                                                                                                                                                                                                                                                                                                                                                                                                     |                                        | SIGEF/SNCI:                                           | 9500682032460                                                                           |
| Coordinates clearance:  1,142 hectares 135 fires alerts  Inside Forest Code's protected areas:  Yes 1,142 ha inside declared Legal Reserve and APP  Type of Semidecidual seasonal vegetation: rainforest  Conservation area(s) (overlapping or bordering):  Close to the Indigenous Territory Parque do Xingu Wauja, Trumái, Yawalapití, Mehináku, Aweti, Yudjá, Indigenous Territories (overlapping or bordering): Kisédjê, Ikpeng, Matipú, Kuikuro, Nahukuá, Tapayuna, Kaiabi, Kamayrurá, Kalapalo) and the the Indigenous Territory Capoto / Jarina (Kayapó)  Before & After Imagery: limits of the property (blue) limits of the cleared area (red)  Nov 2021  Feb 2022                                                                                                                                                                                                                                                                                                                                                                                                                                                                                                                                                                                                                                                                                                                                                                                                                                                                                                                                                                                                                                                                                                                                                                                                                                                                                                                                                                                                                                                    | Arc      |                                                                                                                                                                                                                                                                                                                                                                                                                                                                                                                                                                                                                                                                                                                                                                                                                                                                                                                                                                                                                                                                                                                                                                                                                                                                                                                                                                                                                                                                                                                                                                                                                                                                                                                                                                                                                                                                                                                                                                                                                                                                                                                                |                                        |                                                       | -53.70664, -1065357                                                                     |
| 1,142 hectares 135 fires alerts  Inside Forest Code's protected areas:  Type of Semidecidual seasonal vegetation:  Conservation area(s) (overlapping or bordering):  Close to the Indigenous Territory Parque do Xingu Wauja, Trumái, Yawalapití, Mehináku, Aweti, Yudjá, Tapayuna, Kaiabi, Kamayrurá, Kalapalo) and the the Indigenous Territory Capoto / Jarina (Kayapó)  Before & After Imagery: limits of the property (blue) limits of the cleared area (red)  Nov 2021  Feb 2022                                                                                                                                                                                                                                                                                                                                                                                                                                                                                                                                                                                                                                                                                                                                                                                                                                                                                                                                                                                                                                                                                                                                                                                                                                                                                                                                                                                                                                                                                                                                                                                                                                         |          |                                                                                                                                                                                                                                                                                                                                                                                                                                                                                                                                                                                                                                                                                                                                                                                                                                                                                                                                                                                                                                                                                                                                                                                                                                                                                                                                                                                                                                                                                                                                                                                                                                                                                                                                                                                                                                                                                                                                                                                                                                                                                                                                | Cleared Area                           |                                                       |                                                                                         |
| Inside Forest Code's protected areas:  Inside Forest Code's protected areas:  Type of Semidecidual seasonal vegetation:  Conservation area(s) (overlapping or bordering):  Conservation area(s) (overlapping or bordering):  Close to the Indigenous Territory Parque do Xingu Wauja, Trumái, Yawalapití, Mehináku, Aweti, Yudjá, Tapayuna, Kaiabi, Kamayrurá, Kalapalo) and the the Indigenous Territory Capoto / Jarina (Kayapó)  Before & After Imagery: limits of the property (blue) limits of the cleared area (red)  Nov 2021  Feb 2022                                                                                                                                                                                                                                                                                                                                                                                                                                                                                                                                                                                                                                                                                                                                                                                                                                                                                                                                                                                                                                                                                                                                                                                                                                                                                                                                                                                                                                                                                                                                                                                 |          | Coordinates clearance:                                                                                                                                                                                                                                                                                                                                                                                                                                                                                                                                                                                                                                                                                                                                                                                                                                                                                                                                                                                                                                                                                                                                                                                                                                                                                                                                                                                                                                                                                                                                                                                                                                                                                                                                                                                                                                                                                                                                                                                                                                                                                                         |                                        | -53.68985,                                            | -10.64695                                                                               |
| Type of Semidecidual seasonal vegetation: rainforest Priority for Biodiversity Conservation: No  Conservation area(s) (overlapping or bordering):  Close to the Indigenous Territory Parque do Xingu Wauja, Trumái, Yawalapití, Mehináku, Aweti, Yudjá, Tapayuna, Kaiabi, Kamayrurá, Kalapalo) and the the Indigenous Territory Capoto / Jarina (Kayapó)  Before & After Imagery: limits of the property (blue) limits of the cleared area (red)  Nov 2021  Feb 2022                                                                                                                                                                                                                                                                                                                                                                                                                                                                                                                                                                                                                                                                                                                                                                                                                                                                                                                                                                                                                                                                                                                                                                                                                                                                                                                                                                                                                                                                                                                                                                                                                                                           |          | ·                                                                                                                                                                                                                                                                                                                                                                                                                                                                                                                                                                                                                                                                                                                                                                                                                                                                                                                                                                                                                                                                                                                                                                                                                                                                                                                                                                                                                                                                                                                                                                                                                                                                                                                                                                                                                                                                                                                                                                                                                                                                                                                              | period clea                            | arance: Nov 2                                         | 021 to Feb 2022                                                                         |
| vegetation: rainforest Conservation:  Conservation area(s) (overlapping or bordering):  Close to the Indigenous Territory Parque do Xingu Wauja, Trumái, Yawalapití, Mehináku, Aweti, Yudjá, Indigenous Territories (overlapping or bordering): Kisêdjê, Ikpeng, Matipú, Kuikuro, Nahukuá, Tapayuna, Kaiabi, Kamayrurá, Kalapalo) and the the Indigenous Territory Capoto / Jarina (Kayapó)  Before & After Imagery: limits of the property (blue) limits of the cleared area (red)  Nov 2021  Feb 2022                                                                                                                                                                                                                                                                                                                                                                                                                                                                                                                                                                                                                                                                                                                                                                                                                                                                                                                                                                                                                                                                                                                                                                                                                                                                                                                                                                                                                                                                                                                                                                                                                        |          | Yes                                                                                                                                                                                                                                                                                                                                                                                                                                                                                                                                                                                                                                                                                                                                                                                                                                                                                                                                                                                                                                                                                                                                                                                                                                                                                                                                                                                                                                                                                                                                                                                                                                                                                                                                                                                                                                                                                                                                                                                                                                                                                                                            | 1,142 ha                               | inside declared                                       | Legal Reserve and APP                                                                   |
| Close to the Indigenous Territory Parque do Xingu Wauja, Trumái, Yawalapití, Mehináku, Aweti, Yudjá, Indigenous Territories (overlapping or bordering): Kisêdjê, Ikpeng, Matipú, Kuikuro, Nahukuá, Tapayuna, Kaiabi, Kamayrurá, Kalapalo) and the the Indigenous Territory Capoto / Jarina (Kayapó)  Before & After Imagery: limits of the property (blue) limits of the cleared area (red)  Nov 2021  Feb 2022                                                                                                                                                                                                                                                                                                                                                                                                                                                                                                                                                                                                                                                                                                                                                                                                                                                                                                                                                                                                                                                                                                                                                                                                                                                                                                                                                                                                                                                                                                                                                                                                                                                                                                                |          |                                                                                                                                                                                                                                                                                                                                                                                                                                                                                                                                                                                                                                                                                                                                                                                                                                                                                                                                                                                                                                                                                                                                                                                                                                                                                                                                                                                                                                                                                                                                                                                                                                                                                                                                                                                                                                                                                                                                                                                                                                                                                                                                | 1                                      | -                                                     | No                                                                                      |
| Wauja, Trumái, Yawalapití, Mehináku, Aweti, Yudjá, Indigenous Territories (overlapping or bordering): Kisêdjê, Ikpeng, Matipú, Kuikuro, Nahukuá, Tapayuna, Kaiabi, Kamayrurá, Kalapalo) and the the Indigenous Territory Capoto / Jarina (Kayapó)  Before & After Imagery: limits of the property (blue) limits of the cleared area (red)  Nov 2021  Feb 2022                                                                                                                                                                                                                                                                                                                                                                                                                                                                                                                                                                                                                                                                                                                                                                                                                                                                                                                                                                                                                                                                                                                                                                                                                                                                                                                                                                                                                                                                                                                                                                                                                                                                                                                                                                  | Conserva | tion area(s) (overlapping or borderi                                                                                                                                                                                                                                                                                                                                                                                                                                                                                                                                                                                                                                                                                                                                                                                                                                                                                                                                                                                                                                                                                                                                                                                                                                                                                                                                                                                                                                                                                                                                                                                                                                                                                                                                                                                                                                                                                                                                                                                                                                                                                           | ng):                                   |                                                       | -                                                                                       |
|                                                                                                                                                                                                                                                                                                                                                                                                                                                                                                                                                                                                                                                                                                                                                                                                                                                                                                                                                                                                                                                                                                                                                                                                                                                                                                                                                                                                                                                                                                                                                                                                                                                                                                                                                                                                                                                                                                                                                                                                                                                                                                                                | Before & | & After Imagery: limits of the proper of the | ing): Kisêdjê,<br>Tapayun<br>the Indig | Ikpeng, Matipú,<br>a, Kaiabi, Kama<br>enous Territory | Kuikuro, Nahukuá,<br>yrurá, Kalapalo) and the<br>Capoto / Jarina (Kayapó)<br>area (red) |
|                                                                                                                                                                                                                                                                                                                                                                                                                                                                                                                                                                                                                                                                                                                                                                                                                                                                                                                                                                                                                                                                                                                                                                                                                                                                                                                                                                                                                                                                                                                                                                                                                                                                                                                                                                                                                                                                                                                                                                                                                                                                                                                                |          | Source:                                                                                                                                                                                                                                                                                                                                                                                                                                                                                                                                                                                                                                                                                                                                                                                                                                                                                                                                                                                                                                                                                                                                                                                                                                                                                                                                                                                                                                                                                                                                                                                                                                                                                                                                                                                                                                                                                                                                                                                                                                                                                                                        | Imagery ©2022 Planet Labs I            | nc.                                                   |                                                                                         |